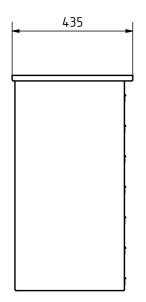

## Dimensions

| Height of single box in mm      | 110,0                           |
|---------------------------------|---------------------------------|
| Width of single box in mm       | 300,0                           |
| Capacity in litres              | 12                              |
| Height of letterbox slot in mm  | 35,0                            |
| Width of letter slot in mm      | 265,0                           |
| Height of letterbox in mm       | 770,0                           |
| Width of letterbox system in mm | 900                             |
| Total width in mm               | 908,0                           |
| Depth in mm                     | 435,0                           |
| Weight in kg                    | 75                              |
| Delivery condition              | Supplied partially disassembled |

#### Drawing

www.briefkasten-manufaktur.de info@briefkasten-manufaktur.de Tel.: +49 5222 807110