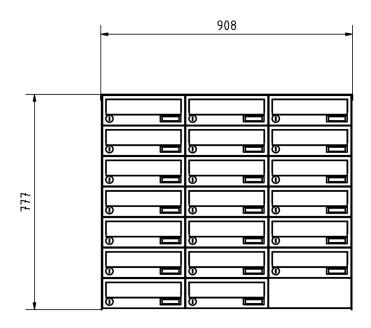

## Dimensions

| Height of single box in mm      | 110,0                           |
|---------------------------------|---------------------------------|
| Width of single box in mm       | 300,0                           |
| Capacity in litres              | 12                              |
| Height of letterbox slot in mm  | 35,0                            |
| Width of letter slot in mm      | 265,0                           |
| Height of letterbox in mm       | 770,0                           |
| Width of letterbox system in mm | 900                             |
| Total width in mm               | 908,0                           |
| Depth in mm                     | 435,0                           |
| Weight in kg                    | 75                              |
| Delivery condition              | Supplied partially disassembled |

#### Drawing

www.briefkasten-manufaktur.de info@briefkasten-manufaktur.de Tel.: +49 5222 807110