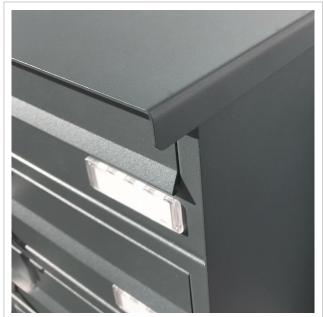

# 20 5x4 stainless steel surface-mounted letterbox system Design BASIC 385XA AP - RAL of your choice

Modern surface-mounted letterbox system for 20 parties made in Germany by Briefkasten Manufaktur.

The letterboxes are made of stainless steel V2A, powder-coated in RAL colour. This letterbox system is characterised by close-fitting side cladding with rain canopy and rain drainage channels for optimum water protection, a throw-in flap with rubber lip, the solid interchangeable nameplate and the robust lock. This letterbox is easy to clean and robust.

- 20-point surface-mounted letterbox system completely powder-coated in RAL colour
- The system is manufactured by Briefkasten Manufaktur. German quality production "Made in Germany".
- The letterboxes made of stainless steel V2A, powder-coated in RAL colour, comply with DIN/EN 13724. Insertion size (3.5 cm x 26.5 cm) for C4 high, even large letters fit in here without creasing.
- Insertion flaps with sound-absorbing rubber lip for very quiet insertion of mail.
- The doors can be opened from left to right.
- Incl. 2 keys with key number and changeable name plate under the flap for each letterbox.
- With close-fitting side panelling and rain cover in solid design.
- For easy 1-2 person wall mounting with mounting rail incl. fixing material (screws + wall plugs).