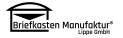

# 20 5x4 stainless steel surface-mounted letterbox system Design BASIC 385XA AP - RAL of your choice

Modern surface-mounted letterbox system for 20 parties made in Germany by Briefkasten Manufaktur.

The letterboxes are made of stainless steel V2A, powder-coated in RAL colour. This letterbox system is characterised by close-fitting side cladding with rain canopy and rain drainage channels for optimum water protection, a throw-in flap with rubber lip, the solid interchangeable nameplate and the robust lock. This letterbox is easy to clean and robust.

- 20-point surface-mounted letterbox system completely powder-coated in RAL colour
- The system is manufactured by Briefkasten Manufaktur. German quality production "Made in Germany".
- The letterboxes made of stainless steel V2A, powder-coated in RAL colour, comply with DIN/EN 13724. Insertion size (3.5 cm x 26.5 cm) for C4 high, even large letters fit in here without creasing.
- Insertion flaps with sound-absorbing rubber lip for very quiet insertion of mail.
- The doors can be opened from left to right.
- Incl. 2 keys with key number and changeable name plate under the flap for each letterbox.
- With close-fitting side panelling and rain cover in solid design.
- For easy 1-2 person wall mounting with mounting rail incl. fixing material (screws + wall plugs).

## More images

Briefkasten Manufaktur Lippe GmbH Werler Straße 60 32105 Bad Salzuflen www.briefkasten-manufaktur.de info@briefkasten-manufaktur.de Tel.: +49 5222 807110

www.briefkasten-manufaktur.de info@briefkasten-manufaktur.de Tel.: +49 5222 807110