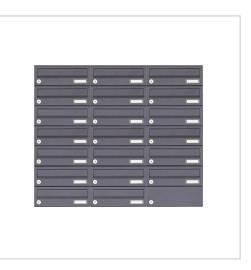

# 20 5x4 stainless steel surface-mounted letterbox system Design BASIC 385XA AP - RAL of your choice

Modern surface-mounted letterbox system for 20 parties made in Germany by Briefkasten Manufaktur.

The letterboxes are made of stainless steel V2A, powder-coated in RAL colour. This letterbox system is characterised by close-fitting side cladding with rain canopy and rain drainage channels for optimum water protection, a throw-in flap with rubber lip, the solid interchangeable nameplate and the robust lock. This letterbox is easy to clean and robust.

- 20-point surface-mounted letterbox system completely powder-coated in RAL colour
- The system is manufactured by Briefkasten Manufaktur. German quality production "Made in Germany".
- The letterboxes made of stainless steel V2A, powder-coated in RAL colour, comply with DIN/EN 13724. Insertion size (3.5 cm x 26.5 cm) for C4 high, even large letters fit in here without creasing.
- Insertion flaps with sound-absorbing rubber lip for very quiet insertion of mail.
- The doors can be opened from left to right.
- Incl. 2 keys with key number and changeable name plate under the flap for each letterbox.
- With close-fitting side panelling and rain cover in solid design.
- For easy 1-2 person wall mounting with mounting rail incl. fixing material (screws + wall plugs).

## Product properties

Surface/colour RAL 9005 deep black, RAL 3004 crimson red, DB 703 iron mica, RAL 7016 anthracite grey, RAL of your choice (according to colour table), RAL 9007 grey aluminium, RAL 9016 traffic white Series BASIC Boxes by Normal > 10 litres volume Name labelling Nameplate Material Stainless steel V2A 1.4301 Number of with 20 letterboxes boxes Removal of mail On the front Surface-mounted Mounting type