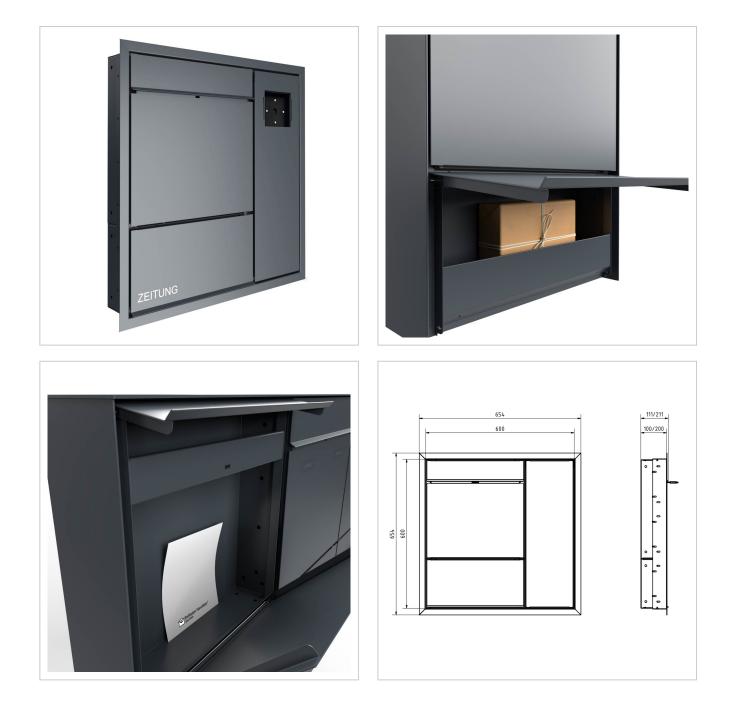

# Design flush-mounted letterbox GOETHE UP lateral with newspaper compartment - RAL of your choice - LOXONE Intercom prepared

High-quality flush-mounted letterbox with newspaper compartment and LOXONE Intercom on the side in flush-mounted design. The modern GOETHE letterbox is ideal for the sophisticated entrance area. The linear design without a visible lock makes this letterbox look particularly elegant. The LOXONE Intercom can be inserted seamlessly into the flush-mounted design and replaced at any time. The preparation is intended for 1 piece LOXONE Intercom (incl. perforation for sound outlet) or 1 piece LOXONE Intercom (incl. perforation for sound outlet) + 1 piece LOXONE NFC Code Touch/Touch Pure.

The dimensions of the single box allow a capacity of approx. 16 litres, the large insertion guarantees no crumpled mail even with DIN C4 envelopes and magazines or after several days of absence. The innovative push-key lock is concealed inside the letterbox. The key is simply inserted into the existing opening (no turning required) and the door opens. With the arrangement of the lock, this letterbox is designed in such a way that the removal door prevents the mail from falling towards you. The water drainage edge ensures that the mail inside is optimally protected from the weather. The insertion flap is fitted with high-quality axle dampers, guaranteeing quiet closing and preventing annoying rattling caused by the weather.

- Flush-mounted letterbox made entirely of stainless steel.
- Quality production Made in Germany by Briefkasten Manufaktur Lippe.
- Letterbox (BH 400x400mm) made of stainless steel 1.4016 (non-rusting magnetic stainless steel), powder-coated in RAL colour of your choice.
- Innovative push-key lock with 2 keys.
- Mail is inserted and removed from the front. Insertion flap with high-quality axle dampers for very quiet mail insertion.
- The letterbox complies with DIN/EN 13724. Insertion size (3.5 cm x 36.0 cm) for C4 across, even large letters fit in here without creasing.
- Removal door opens from top to bottom. So the mail cannot fall towards you.
- Newspaper compartment (BH 400x200mm) made of stainless steel 1.4016 (non-rusting magnetic stainless steel), powder-coated in RAL of your choice with stainless steel laser inscription "ZEITUNG" (font ARIAL, if name/house number, then the same as your chosen font).
- Newspaper compartment can be opened from bottom to top.
- Functional box (BH 200x600mm) made of stainless steel 1.4016 (non-rusting magnetic stainless steel), powder-coated in RAL colour of your choice.
- Optionally with house number, lasered or house number, backlit in white incl. EVN LED power supply unit / transformer IP65 12V/DC 0.1-4W for LED illumination of the house number.
- Optionally with name inscription, lasered or engraved (illuminated).
- Plaster cover frame made of 2 mm stainless steel angle profile 25 x 58 mm, powder-coated in RAL colour.
- WITHOUT LOXONE intercom/system components!

# Dimensions

| Height of single box in mm      | BK 400.0   ZF 200.0                                     |
|---------------------------------|---------------------------------------------------------|
| Width of single box in mm       | 400,0                                                   |
| Capacity in litres              | BK 16.0   ZF 8.0                                        |
| Height of letterbox slot in mm  | 35,0                                                    |
| Width of letter slot in mm      | 360,0                                                   |
| Height of letterbox in mm       | External dimension 652.0   installation dimension 605.0 |
| Width of letterbox system in mm | External dimension 652.0   installation dimension 605.0 |
| Overall height in mm            | recommended 1500.0 - 1700.0                             |
| Total width in mm               | 650,0                                                   |
| Depth in mm                     | 100.0   installation dimension 103.5                    |
| Weight in kg                    | 21                                                      |
| Delivery condition              | Delivery is assembled                                   |