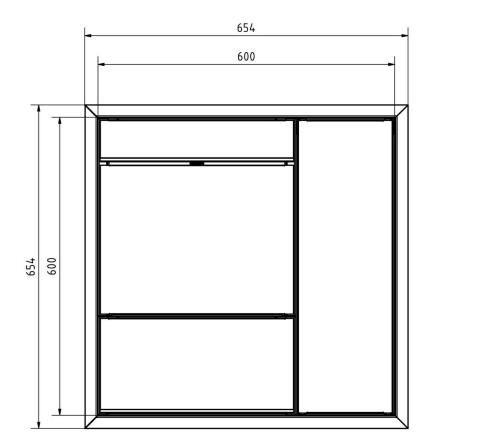

# Dimensions

| Height of single box in mm      | BK 400.0   ZF 200.0                                     |
|---------------------------------|---------------------------------------------------------|
| Width of single box in mm       | 400,0                                                   |
| Capacity in litres              | BK 16.0   ZF 8.0                                        |
| Height of letterbox slot in mm  | 35,0                                                    |
| Width of letter slot in mm      | 360,0                                                   |
| Height of letterbox in mm       | External dimension 652.0   installation dimension 605.0 |
| Width of letterbox system in mm | External dimension 652.0   installation dimension 605.0 |
| Overall height in mm            | recommended 1500.0 - 1700.0                             |
| Total width in mm               | 650,0                                                   |
| Depth in mm                     | 100.0   installation dimension 103.5                    |
| Weight in kg                    | 21                                                      |
| Delivery condition              | Delivery is assembled                                   |

### Drawing

Briefkasten Manufaktur Lippe GmbH Werler Straße 60 32105 Bad Salzuflen www.briefkasten-manufaktur.de info@briefkasten-manufaktur.de Tel.: +49 5222 807110