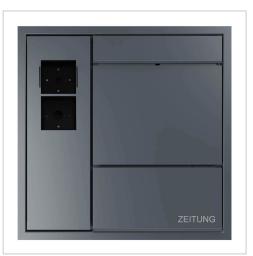

Design flush-mounted letterbox GOETHE UP lateral with newspaper compartment -RAL of your choice - LOXONE Intercom prepared | Left | with newspaper compartment | LOXONE intercom + code touch 2-way prepared

# Design flush-mounted letterbox GOETHE UP lateral with newspaper compartment - RAL of your choice - LOXONE Intercom prepared

High-quality flush-mounted letterbox with newspaper compartment and LOXONE Intercom on the side in flush-mounted design. The modern GOETHE letterbox is ideal for the sophisticated entrance area. The linear design without a visible lock makes this letterbox look particularly elegant. The LOXONE Intercom can be inserted seamlessly into the flush-mounted design and replaced at any time. The preparation is intended for 1 piece LOXONE Intercom (incl. perforation for sound outlet) or 1 piece LOXONE Intercom (incl. perforation for sound outlet) + 1 piece LOXONE NFC Code Touch/Touch Pure.

- Flush-mounted letterbox made entirely of stainless steel.
- Quality production Made in Germany by Briefkasten Manufaktur Lippe.
- Letterbox (BH 400x400mm) made of stainless steel 1.4016 (non-rusting magnetic stainless steel), powder-coated in RAL colour of your choice.
- Innovative push-key lock with 2 keys.
- Mail is inserted and removed from the front. Insertion flap with high-quality axle dampers for very quiet mail insertion.
- The letterbox complies with DIN/EN 13724. Insertion size (3.5 cm x 36.0 cm) for C4 across, even large letters fit in here without creasing.
- Removal door opens from top to bottom. So the mail cannot fall towards you.
- Newspaper compartment (BH 400x200mm) made of stainless steel 1.4016 (non-rusting magnetic stainless steel), powder-coated in RAL of your choice with stainless steel laser inscription "ZEITUNG" (font ARIAL, if name/house number, then the same as your chosen font).
- Newspaper compartment can be opened from bottom to top.
- Functional box (BH 200x600mm) made of stainless steel 1.4016 (non-rusting magnetic stainless steel), powder-coated in RAL colour of your choice.
- Optionally with house number, lasered or house number, backlit in white incl. EVN LED power supply unit / transformer IP65 12V/DC 0.1-4W for LED illumination of the house number.
- Optionally with name inscription, lasered or engraved (illuminated).
- Plaster cover frame made of 2 mm stainless steel angle profile 25 x 58 mm, powder-coated in RAL colour.
- WITHOUT LOXONE intercom/system components!