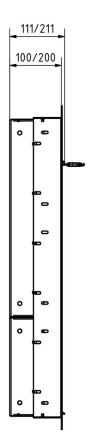

# Dimensions

| Height of single box in mm      | BK 400.0   ZF 200.0                                     |
|---------------------------------|---------------------------------------------------------|
| Width of single box in mm       | 400,0                                                   |
| Capacity in litres              | BK 16.0   ZF 8.0                                        |
| Height of letterbox slot in mm  | 35,0                                                    |
| Width of letter slot in mm      | 360,0                                                   |
| Height of letterbox in mm       | External dimension 652.0   installation dimension 605.0 |
| Width of letterbox system in mm | External dimension 652.0   installation dimension 605.0 |
| Overall height in mm            | recommended 1500.0 - 1700.0                             |
| Total width in mm               | 650,0                                                   |
| Depth in mm                     | 100.0   installation dimension 103.5                    |
| Weight in kg                    | 21                                                      |
| Delivery condition              | Delivery is assembled                                   |

### Drawing

Briefkasten Manufaktur Lippe GmbH Werler Straße 60 32105 Bad Salzuflen www.briefkasten-manufaktur.de info@briefkasten-manufaktur.de Tel.: +49 5222 807110