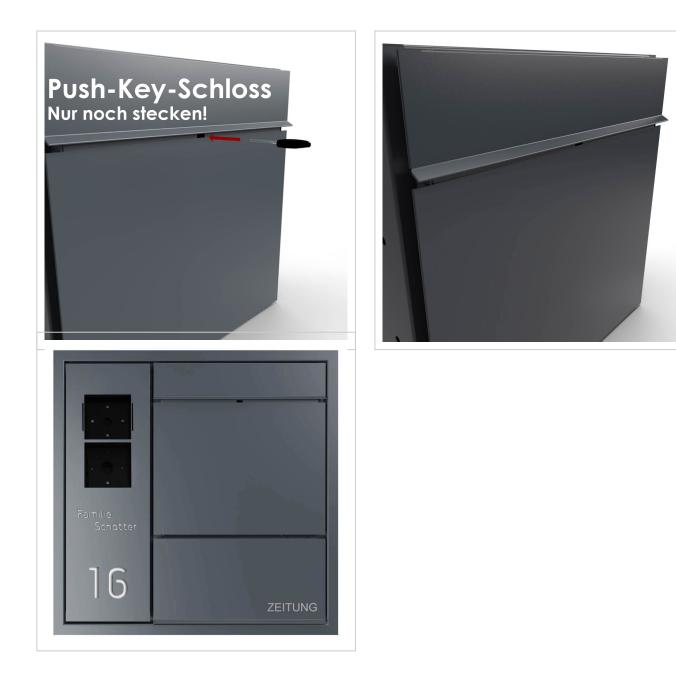

The dimensions of the single box allow a capacity of approx. 16 litres, the large insertion guarantees no crumpled mail even with DIN C4 envelopes and magazines or after several days of absence. The innovative push-key lock is concealed inside the letterbox. The key is simply inserted into the existing opening (no turning required) and the door opens. With the arrangement of the lock, this letterbox is designed in such a way that the removal door prevents the mail from falling towards you. The water drainage edge ensures that the mail inside is optimally protected from the weather. The insertion flap is fitted with high-quality axle dampers, guaranteeing quiet closing and preventing annoying rattling caused by the weather.

- Flush-mounted letterbox made entirely of stainless steel.
- Quality production Made in Germany by Briefkasten Manufaktur Lippe.
- Letterbox (BH 400x400mm) made of stainless steel 1.4016 (non-rusting magnetic stainless steel), powder-coated in RAL colour of your choice.
- Innovative push-key lock with 2 keys.
- Mail is inserted and removed from the front. Insertion flap with high-quality axle dampers for very quiet mail insertion.
- The letterbox complies with DIN/EN 13724. Insertion size (3.5 cm x 36.0 cm) for C4 across, even large letters fit in here without creasing.
- Removal door opens from top to bottom. So the mail cannot fall towards you.
- Newspaper compartment (BH 400x200mm) made of stainless steel 1.4016 (non-rusting magnetic stainless steel), powder-coated in RAL of your choice with stainless steel laser inscription "ZEITUNG" (font ARIAL, if name/house number, then the same as your chosen font).
- Newspaper compartment can be opened from bottom to top.
- Functional box (BH 200x600mm) made of stainless steel 1.4016 (non-rusting magnetic stainless steel), powder-coated in RAL colour of your choice.
- Optionally with house number, lasered or house number, backlit in white incl. EVN LED power supply unit / transformer IP65 12V/DC 0.1-4W for LED illumination of the house number.
- Optionally with name inscription, lasered or engraved (illuminated).
- Plaster cover frame made of 2 mm stainless steel angle profile 25 x 58 mm, powder-coated in RAL colour.
- WITHOUT LOXONE intercom/system components!