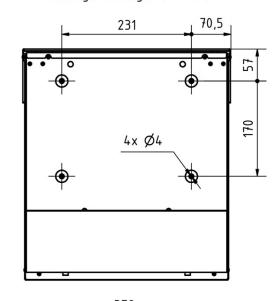

DIN EN 13724. Water ingress is not a reason for complaint.



## **Product properties**

Material Steel, galvanised

Series KANT

Functions Newspaper compartment

**Number of boxes** with 1 parcel box, with 1 letterbox

Boxes by volume Normal > 10 litres

House number House number as laser engraving

Surface/colour RAL 7016 anthracite grey

Name labellingLaser-engravedRemoval of mailOn the frontMounting typeSurface-mounted

### **Dimensions**

Height of single box in mm BK 280.0 | ZF 110.0

Width of single box in mm 355,0
Capacity in litres 12
Height of letterbox slot in mm 35,0
Width of letter slot in mm 412,0
Width of letterbox system in mm 372,0

**Depth in mm** 110.0 + 21.0 Aperture

Weight in kg 6

**Delivery condition** Supplied fully assembled



# Drawing

Montagebohrungen (1:5)









# More images