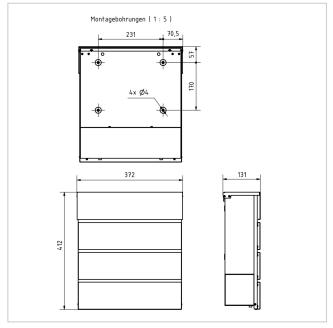

# Drawing

Montagebohrungen (1:5)

### **Dimensions**

Height of single box in mm BK 280.0 | ZF 110.0

Width of single box in mm 355,0
Capacity in litres 12
Height of letterbox slot in mm 35,0
Width of letter slot in mm 412,0
Width of letterbox system in mm 372,0

**Depth in mm** 110.0 + 21.0 Aperture

Weight in kg 6

**Delivery condition** Supplied fully assembled