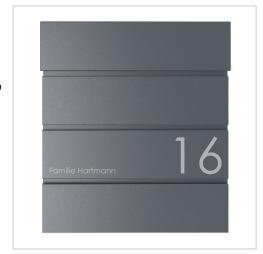

# KANT letterbox with newspaper compartment - Design 1 - RAL 7016 anthracite grey | RAL 7016 anthracite grey, fine structure, matt

Product number 303-C-7016-AP

### KANT letterbox with newspaper compartment - Design 1 - RAL 7016 anthracite grey

The KANT letterbox combines **elegant design** and functional convenience in one product. Its minimalist design with invisible lock fits seamlessly into modern living environments. You can rely on **long-lasting quality** thanks to our excellent choice of materials and precise workmanship.

The generous capacity of around 12 litres and top-loading ensures crease-free mail - even with DIN C4 envelopes and magazines. For added convenience, the letterbox is equipped with **high-quality axle dampers** that allow the flap to close gently and quietly. The newspaper compartment of this letter box offers maximum functionality with double-sided posting, ideal for modern everyday life. The scope of delivery includes a cover that can be retrofitted, giving you the option of reliably closing the weather side.

Thanks to the design, self-assembly is uncomplicated.

- High-quality surface-mounted letterbox made of galvanised steel, powder-coated in RAL 7016 anthracite grey fine structure matt.
- The door can be opened from top to bottom.
- Insertion from above, insertion flap with high-quality axle dampers for silent closing.
- Includes 2 keys with key number.
- The letterbox complies with DIN/EN 13724. Insertion size (3.5 cm x 33.5 cm) for C4 landscape, large letters also fit in here without creasing.
- Newspaper compartment (BH 360x110mm) made of galvanised steel, powder-coated in RAL 7016 anthracite grey fine structure matt. Open on both sides (1x cover included).
- · Customised UV and weather-resistant laser engraving.
- For surface wall mounting including mounting screws.

Surface/colour RAL 7016 anthracite grey

Name labellingLaser-engravedRemoval of mailOn the frontMounting typeSurface-mounted