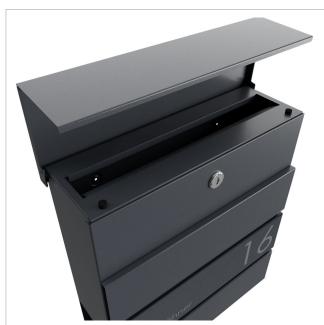

### KANT letterbox with newspaper compartment - Design 1 - RAL 7016 anthracite grey

The KANT letterbox combines **elegant design** and functional convenience in one product. Its minimalist design with invisible lock fits seamlessly into modern living environments. You can rely on **long-lasting quality** thanks to our excellent choice of materials and precise workmanship.

The generous capacity of around 12 litres and top-loading ensures crease-free mail - even with DIN C4 envelopes and magazines. For added convenience, the letterbox is equipped with **high-quality axle dampers** that allow the flap to close gently and quietly. The newspaper compartment of this letter box offers maximum functionality with double-sided posting, ideal for modern everyday life. The scope of delivery includes a cover that can be retrofitted, giving you the option of reliably closing the weather side.