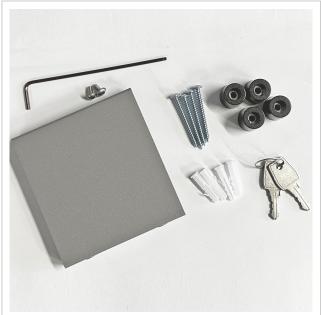

Thanks to the design, self-assembly is uncomplicated.

- High-quality surface-mounted letterbox made of galvanised steel, powder-coated in RAL 7016 anthracite grey fine structure matt.
- The door can be opened from top to bottom.
- Insertion from above, insertion flap with high-quality axle dampers for silent closing.
- Includes 2 keys with key number.
- The letterbox complies with DIN/EN 13724. Insertion size (3.5 cm x 33.5 cm) for C4 landscape, large letters also fit in here without creasing.
- Newspaper compartment (BH 360x110mm) made of galvanised steel, powder-coated in RAL 7016 anthracite grey fine structure matt. Open on both sides (1x cover included).
- · Customised UV and weather-resistant laser engraving.
- For surface wall mounting including mounting screws.

**Depth in mm** 110.0 + 21.0 Aperture

Weight in kg 6

**Delivery condition** Supplied fully assembled