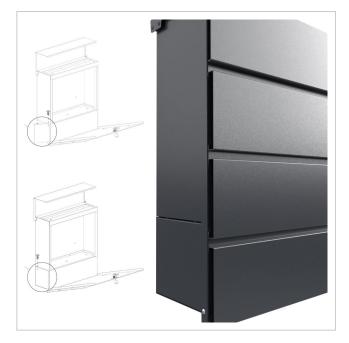

Thanks to the design, self-assembly is uncomplicated.

- High-quality surface-mounted letterbox made of galvanised steel, powder-coated in RAL 7016 anthracite grey fine structure matt.
- The door can be opened from top to bottom.
- Insertion from above, insertion flap with high-quality axle dampers for silent closing.
- Includes 2 keys with key number.
- The letterbox complies with DIN/EN 13724. Insertion size (3.5 cm x 33.5 cm) for C4 landscape, large letters also fit in here without creasing.
- Newspaper compartment (BH 360x110mm) made of galvanised steel, powder-coated in RAL 7016 anthracite grey fine structure matt. Open on both sides (1x cover included).
- · Customised UV and weather-resistant laser engraving.
- For surface wall mounting including mounting screws.