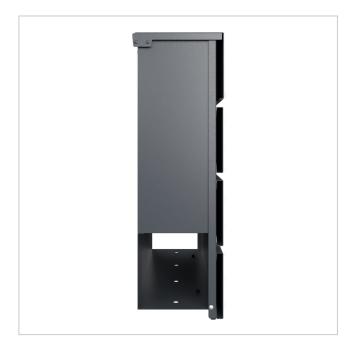

### KANT letterbox with newspaper compartment - Design 1 - RAL 7016 anthracite grey

The KANT letterbox combines **elegant design** and functional convenience in one product. Its minimalist design with invisible lock fits seamlessly into modern living environments. You can rely on **long-lasting quality** thanks to our excellent choice of materials and precise workmanship.

The generous capacity of around 12 litres and top-loading ensures crease-free mail - even with DIN C4 envelopes and magazines. For added convenience, the letterbox is equipped with **high-quality axle dampers** that allow the flap to close gently and quietly. The newspaper compartment of this letter box offers maximum functionality with double-sided posting, ideal for modern everyday life. The scope of delivery includes a cover that can be retrofitted, giving you the option of reliably closing the weather side.

### **Dimensions**

Height of single box in mm BK 280.0 | ZF 110.0

Width of single box in mm 355,0
Capacity in litres 12
Height of letterbox slot in mm 35,0
Width of letter slot in mm 412,0
Width of letterbox system in mm 372,0