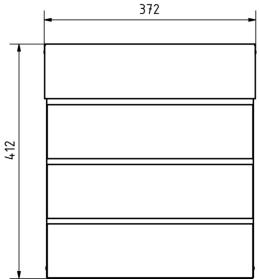

### **Dimensions**

Height of single box in mm BK 280.0 | ZF 110.0

Width of single box in mm 355,0
Capacity in litres 12
Height of letterbox slot in mm 35,0
Width of letter slot in mm 412,0
Width of letterbox system in mm 372,0