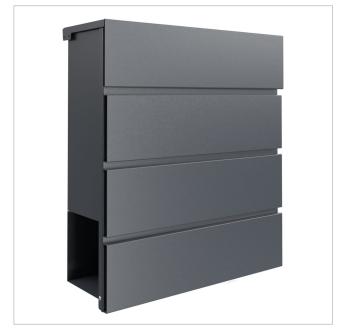

### KANT letterbox with newspaper compartment - Design 1 - RAL 7016 anthracite grey

The KANT letterbox combines **elegant design** and functional convenience in one product. Its minimalist design with invisible lock fits seamlessly into modern living environments. You can rely on **long-lasting quality** thanks to our excellent choice of materials and precise workmanship.

The generous capacity of around 12 litres and top-loading ensures crease-free mail - even with DIN C4 envelopes and magazines. For added convenience, the letterbox is equipped with **high-quality axle dampers** that allow the flap to close gently and quietly. The newspaper compartment of this letter box offers maximum functionality with double-sided posting, ideal for modern everyday life. The scope of delivery includes a cover that can be retrofitted, giving you the option of reliably closing the weather side.

Thanks to the design, self-assembly is uncomplicated.

- High-quality surface-mounted letterbox made of galvanised steel, powder-coated in RAL 7016 anthracite grey fine structure matt.
- The door can be opened from top to bottom.
- Insertion from above, insertion flap with high-quality axle dampers for silent closing.
- Includes 2 keys with key number.
- The letterbox complies with DIN/EN 13724. Insertion size (3.5 cm x 33.5 cm) for C4 landscape, large letters also fit in here without creasing.
- Newspaper compartment (BH 360x110mm) made of galvanised steel, powder-coated in RAL 7016 anthracite grey fine structure matt. Open on both sides (1x cover included).
- · Customised UV and weather-resistant laser engraving.
- For surface wall mounting including mounting screws.