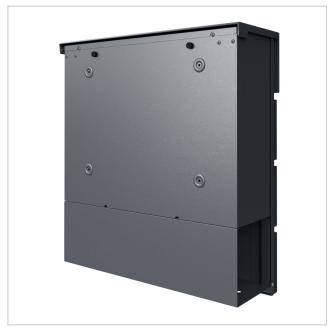

Thanks to the design, self-assembly is uncomplicated.

- High-quality surface-mounted letterbox made of galvanised steel, powder-coated in RAL 7016 anthracite grey fine structure matt.
- The door can be opened from top to bottom.
- Insertion from above, insertion flap with high-quality axle dampers for silent closing.
- Includes 2 keys with key number.
- The letterbox complies with DIN/EN 13724. Insertion size (3.5 cm x 33.5 cm) for C4 landscape, large letters also fit in here without creasing.
- Newspaper compartment (BH 360x110mm) made of galvanised steel, powder-coated in RAL 7016 anthracite grey fine structure matt. Open on both sides (1x cover included).
- · Customised UV and weather-resistant laser engraving.
- For surface wall mounting including mounting screws.

**Depth in mm** 110.0 + 21.0 Aperture

Weight in kg 6

**Delivery condition** Supplied fully assembled