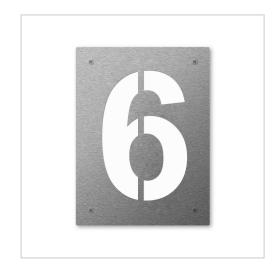

# Stainless steel house number Heym 240mm | 6 | Stainless steel, ground

Product number 704C-VA-7

#### Stainless steel house number Heym 240mm

Heym is a house number for all those who like it functional and modern. This house number not only impresses with its clear appearance, but also with its very simple installation. It is fastened from the front with visible stainless steel screws, while spacers ensure the distance to the wall. The numbers are laser-cut from brushed stainless steel sheet and - depending on the design - provide a clear view of the background (house wall) or a coloured painted background. This interplay of colour and stainless steel creates very interesting contrasts.

- House number laser-cut from brushed stainless steel sheet or stainless steel, powder-coated, provides a clear view of the background.
- Mounted at a distance from the wall
- Number height approx. 17.5 cm
- Material thickness 2 mm