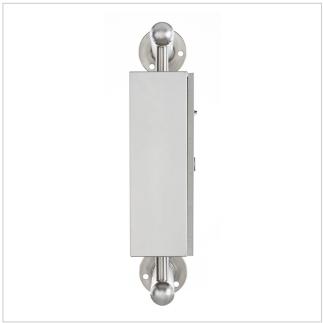

### Stainless steel letterbox BASIC 810 W for side wall mounting

This letterbox combines the highest quality and modern design. The letterbox is made entirely of stainless steel V2 A 1.4301, polished. The polished finish is characterised by the highest level of elegance. Extremely high-quality workmanship and the well thought-out concept make this free-standing letterbox our top seller. A rain drainage edge for optimum water protection, a continuous rubber lip for quiet insertion and the very robust interchangeable nameplate characterise this letterbox.

Thanks to the design, self-assembly is straightforward.

The letterbox is manufactured by Briefkasten Manufaktur. 100% Made in Germany, Bad Salzuflen.

- Letterbox made of stainless steel V2A 1.4301, polished.
- The removal doors can be opened from left to right with rain drainage edge for optimum water protection.
- Insertion flap with sound-absorbing rubber seal for very quiet mail insertion.
- With interchangeable nameplate and 2 keys.
- The letterboxes comply with DIN EN 13724. Insertion size (3.5 cm x 32.5 cm) for DIN C4 landscape, large letters also fit in here without creasing.
- Incl. rain cover made of stainless steel V2A 1.4301, 240 grain polished.
- The mounting pillars are made of 42.4 mm stainless steel V2A 1.4301, polished for screw mounting on the house wall.