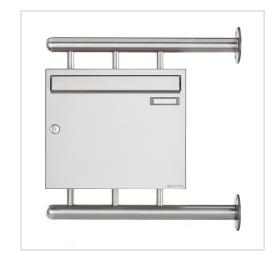

### Stainless steel letterbox BASIC 810 W for side wall mounting

This letterbox combines the highest quality and modern design. The letterbox is made entirely of stainless steel V2 A 1.4301, polished. The polished finish is characterised by the highest level of elegance. Extremely high-quality workmanship and the well thought-out concept make this free-standing letterbox our top seller. A rain drainage edge for optimum water protection, a continuous rubber lip for quiet insertion and the very robust interchangeable nameplate characterise this letterbox.

Thanks to the design, self-assembly is straightforward.

The letterbox is manufactured by Briefkasten Manufaktur. 100% Made in Germany, Bad Salzuflen.

- Letterbox made of stainless steel V2A 1.4301, polished.
- The removal doors can be opened from left to right with rain drainage edge for optimum water protection.
- Insertion flap with sound-absorbing rubber seal for very quiet mail insertion.
- With interchangeable nameplate and 2 keys.
- The letterboxes comply with DIN EN 13724. Insertion size (3.5 cm x 32.5 cm) for DIN C4 landscape, large letters also fit in here without creasing.
- Incl. rain cover made of stainless steel V2A 1.4301, 240 grain polished.
- The mounting pillars are made of 42.4 mm stainless steel V2A 1.4301, polished for screw mounting on the house wall.

### **Product properties**

Series BASIC

Boxes by volume Normal > 10 litres

Name labelling Nameplate

Material Stainless steel V2A 1.4301

House number As laser engraving

Removal of mail On the front

Number of boxes with 1 letterbox

### **Dimensions**

Height of single box in mm330,0Width of single box in mm355,0Capacity in litres12,0 | 17,0Height of letterbox slot in mm35,0Width of letter slot in mm325,0Height of letterbox in mm330,0Width of letterbox system in mm355,0Depth in mm100,0 | 150,0