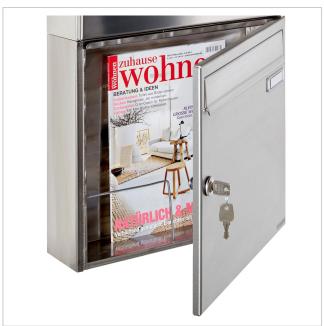

### Stainless steel letterbox BASIC 810 W for side wall mounting

This letterbox combines the highest quality and modern design. The letterbox is made entirely of stainless steel V2 A 1.4301, polished. The polished finish is characterised by the highest level of elegance. Extremely high-quality workmanship and the well thought-out concept make this free-standing letterbox our top seller. A rain drainage edge for optimum water protection, a continuous rubber lip for quiet insertion and the very robust interchangeable nameplate characterise this letterbox.

Thanks to the design, self-assembly is straightforward.

The letterbox is manufactured by Briefkasten Manufaktur. 100% Made in Germany, Bad Salzuflen.

- Letterbox made of stainless steel V2A 1.4301, polished.
- The removal doors can be opened from left to right with rain drainage edge for optimum water protection.
- Insertion flap with sound-absorbing rubber seal for very quiet mail insertion.
- With interchangeable nameplate and 2 keys.
- The letterboxes comply with DIN EN 13724. Insertion size (3.5 cm x 32.5 cm) for DIN C4 landscape, large letters also fit in here without creasing.
- Incl. rain cover made of stainless steel V2A 1.4301, 240 grain polished.
- The mounting pillars are made of 42.4 mm stainless steel V2A 1.4301, polished for screw mounting on the house wall.