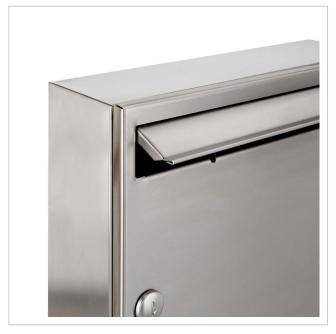

### Stainless steel letterbox BASIC 810 W for side wall mounting

This letterbox combines the highest quality and modern design. The letterbox is made entirely of stainless steel V2 A 1.4301, polished. The polished finish is characterised by the highest level of elegance. Extremely high-quality workmanship and the well thought-out concept make this free-standing letterbox our top seller. A rain drainage edge for optimum water protection, a continuous rubber lip for quiet insertion and the very robust interchangeable nameplate characterise this letterbox.

Thanks to the design, self-assembly is straightforward.

The letterbox is manufactured by Briefkasten Manufaktur. 100% Made in Germany, Bad Salzuflen.

- Letterbox made of stainless steel V2A 1.4301, polished.
- The removal doors can be opened from left to right with rain drainage edge for optimum water protection.
- Insertion flap with sound-absorbing rubber seal for very quiet mail insertion.
- With interchangeable nameplate and 2 keys.
- The letterboxes comply with DIN EN 13724. Insertion size (3.5 cm x 32.5 cm) for DIN C4 landscape, large letters also fit in here without creasing.
- Incl. rain cover made of stainless steel V2A 1.4301, 240 grain polished.
- The mounting pillars are made of 42.4 mm stainless steel V2A 1.4301, polished for screw mounting on the house wall.