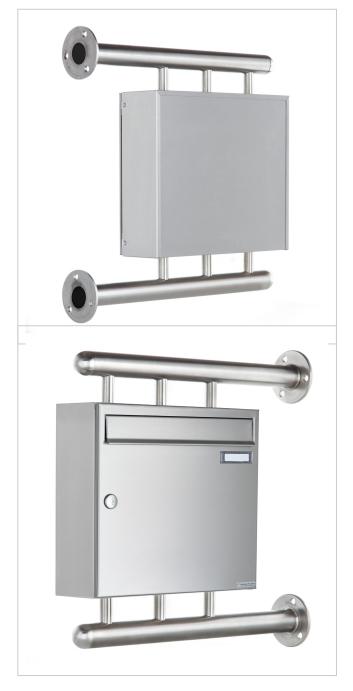

# Stainless steel letterbox BASIC 810 W for side wall mounting | without newspaper compartment | 100mm depth | Stainless steel, ground

Product number 810-1-W-100

Thanks to the design, self-assembly is straightforward.

The letterbox is manufactured by Briefkasten Manufaktur. 100% Made in Germany, Bad Salzuflen.

- Letterbox made of stainless steel V2A 1.4301, polished.
- The removal doors can be opened from left to right with rain drainage edge for optimum water protection.
- Insertion flap with sound-absorbing rubber seal for very quiet mail insertion.
- With interchangeable nameplate and 2 keys.
- The letterboxes comply with DIN EN 13724. Insertion size (3.5 cm x 32.5 cm) for DIN C4 landscape, large letters also fit in here without creasing.
- Incl. rain cover made of stainless steel V2A 1.4301, 240 grain polished.
- The mounting pillars are made of 42.4 mm stainless steel V2A 1.4301, polished for screw mounting on the house wall.