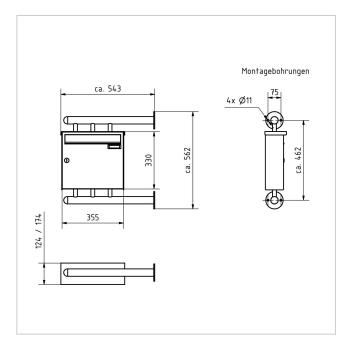

### **Dimensions**

Height of single box in mm330,0Width of single box in mm355,0Capacity in litres12,0 | 17,0Height of letterbox slot in mm35,0Width of letter slot in mm325,0Height of letterbox in mm330,0Width of letterbox system in mm355,0Depth in mm100,0 | 150,0

### Drawing

# ca. 543 088 0355

# Montagebohrungen