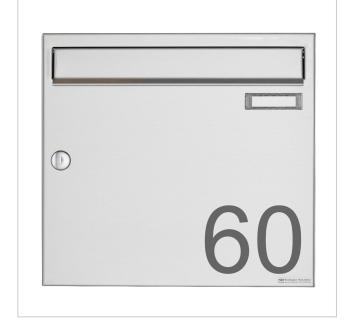

### Stainless steel letterbox BASIC 810 W for side wall mounting

This letterbox combines the highest quality and modern design. The letterbox is made entirely of stainless steel V2 A 1.4301, polished. The polished finish is characterised by the highest level of elegance. Extremely high-quality workmanship and the well thought-out concept make this free-standing letterbox our top seller. A rain drainage edge for optimum water protection, a continuous rubber lip for quiet insertion and the very robust interchangeable nameplate characterise this letterbox.

Thanks to the design, self-assembly is straightforward.

The letterbox is manufactured by Briefkasten Manufaktur. 100% Made in Germany, Bad Salzuflen.

- Letterbox made of stainless steel V2A 1.4301, polished.
- The removal doors can be opened from left to right with rain drainage edge for optimum water protection.
- Insertion flap with sound-absorbing rubber seal for very quiet mail insertion.
- With interchangeable nameplate and 2 keys.
- The letterboxes comply with DIN EN 13724. Insertion size (3.5 cm x 32.5 cm) for DIN C4 landscape, large letters also fit in here without creasing.
- Incl. rain cover made of stainless steel V2A 1.4301, 240 grain polished.
- The mounting pillars are made of 42.4 mm stainless steel V2A 1.4301, polished for screw mounting on the house wall.

### **Product properties**

Series BASIC

Boxes by volume Normal > 10 litres

Name labelling Nameplate

Material Stainless steel V2A 1.4301

House number As laser engraving

Removal of mail On the front

Number of boxes with 1 letterbox