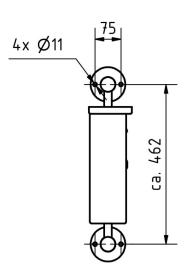

ling Nameplate

Material Stainless steel V2A 1.4301

House number As laser engraving

Removal of mail On the front

Number of boxes with 1 letterbox

Surface/colour Brushed

Mounting type Surface-mounted

Briefkasten Manufaktur Lippe GmbH Werler Straße 60 32105 Bad Salzuflen www.briefkasten-manufaktur.de info@briefkasten-manufaktur.de Tel.: +49 5222 807110

Geschäftsführer Oliver Woineck Ust.ID.Nr. DE303690847 Handelsregister Amtsgericht Lemgo, HRB 8618



### **Dimensions**

Height of single box in mm330,0Width of single box in mm355,0Capacity in litres12,0 | 17,0Height of letterbox slot in mm35,0Width of letter slot in mm325,0Height of letterbox in mm330,0Width of letterbox system in mm355,0Depth in mm100,0 | 150,0

Weight in kg 12



### Drawing

# ca. 543 088 0355

# Montagebohrungen





# More images