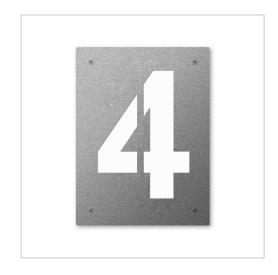

# Stainless steel house number Heym 240mm | 4 | Stainless steel, ground

Product number 704C-VA-5

#### Stainless steel house number Heym 240mm

Heym is a house number for all those who like it functional and modern. This house number not only impresses with its clear appearance, but also with its very simple installation. It is fastened from the front with visible stainless steel screws, while spacers ensure the distance to the wall. The numbers are laser-cut from brushed stainless steel sheet and - depending on the design - provide a clear view of the background (house wall) or a coloured painted background. This interplay of colour and stainless steel creates very interesting contrasts.

- House number laser-cut from brushed stainless steel sheet or stainless steel, powder-coated, provides a clear view of the background.
- Mounted at a distance from the wall
- Number height approx. 17.5 cm
- Material thickness 2 mm

#### **Product properties**

Mounting type Screw

Material Stainless steel V2A 1.4301
House number House number as laser cut

Surface/colour Brushed

#### **Dimensions**

Width in mm 180 Height in mm 240 Depth in mm 2,0 Weight in kg 0,5