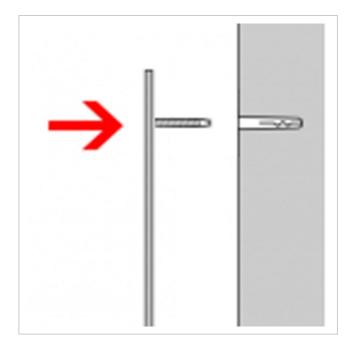

### Stainless steel house number Hölderlin

Choosing the right font is crucial for a house number. Optimum legibility is the top priority. However, the house number is also an important design element. There are two 30 mm long threaded welding studs on the back. After drilling the holes and inserting the plugs, all you need to do is attach the numbers/letters.

Made in Germany, manufactured in Bad Salzuflen

- House number made of stainless steel V2A 1.4301.
- Fastening to the wall is carried out using welding studs, which are simply inserted into the dowel holes.
- Material thickness 2 mm.
- Supplied with dowels (S6).