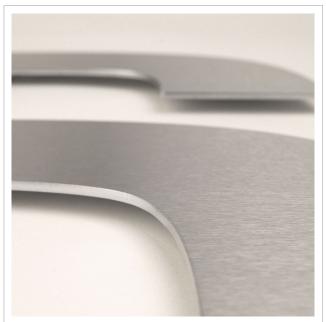

Made in Germany, manufactured in Bad Salzuflen

- House number made of stainless steel V2A 1.4301.
- Fastening to the wall is carried out using welding studs, which are simply inserted into the dowel holes.
- Material thickness 2 mm.
- Supplied with dowels (S6).

## **Product properties**

Mounting type Plug-in bolt

Material Stainless steel V2A 1.4301

Surface/colour Brushed