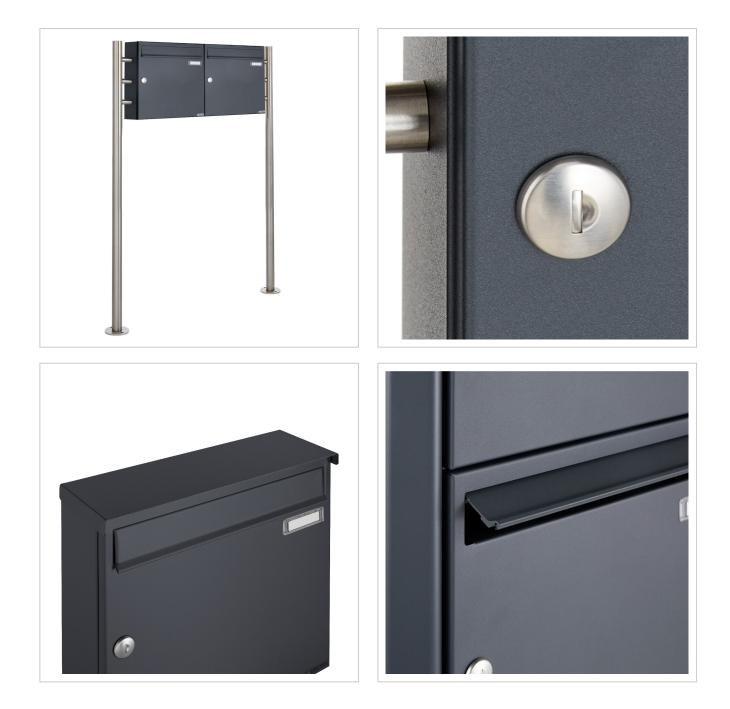

The letterboxes are made of galvanised steel, powder-coated in anthracite grey RAL 7016, the stand elements are made of weatherresistant stainless steel V2A, polished. The very high-quality workmanship and the well thought-out concept make this letterbox system our top seller. A rain drainage edge for optimum water protection, a continuous rubber lip for quiet insertion, the solid interchangeable nameplate, a practical post holder and the very robust lock characterise this free-standing letterbox. This letterbox is easy to clean and robust.

Thanks to the design, self-assembly is uncomplicated.

- 2-post letter box made of galvanised steel, powder-coated in anthracite grey RAL 7016
- The system is manufactured by Briefkasten Manufaktur. German quality production "Made in Germany".
- The letterboxes comply with DIN/EN 13724. Insertion size (3.5 cm x 32.5 cm) for C4 landscape, large letters also fit in here without creasing.
- Insertion flaps with sound-absorbing rubber seal for very quiet mail insertion.
- The doors can be opened from left to right.
- Incl. 2 keys with key number, changeable name plate under the flap and post holder for each letterbox.
- Large capacity thanks to optional letterbox depth +50 mm = approx. 17 litres. Suitable for companies and households with very high mail volumes.
- Includes close-fitting rain cover for optimum weather protection.
- The stand elements are made of 42.4 mm V2A stainless steel 1.4301, polished for screw mounting or setting in concrete.

## More images

Briefkasten Manufaktur Lippe GmbH Werler Straße 60 32105 Bad Salzuflen www.briefkasten-manufaktur.de info@briefkasten-manufaktur.de Tel.: +49 5222 807110 Geschäftsführer Oliver Woineck Ust.ID.Nr. DE303690847 Handelsregister Amtsgericht Lemgo, HRB 8618