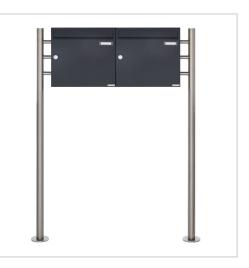

## 2er 1x2 letterbox system freestanding Design BASIC 381 ST-R - RAL 7016 anthracite grey | RAL 7016 anthracite grey, fine structure, matt | 150mm depth | with 2 letterboxes (2x1)

Product number 381-K7016-2W-150

# 2-post box system free-standing, horizontal Design BASIC 381-K7016 - anthracite grey RAL 7016 optionally with rain cover & newspaper compartment

Modern free-standing letterbox for 2 parties made in Germany by Briefkasten Manufaktur.

The letterboxes are made of galvanised steel, powder-coated in anthracite grey RAL 7016, the stand elements are made of weatherresistant stainless steel V2A, polished. The very high-quality workmanship and the well thought-out concept make this letterbox system our top seller. A rain drainage edge for optimum water protection, a continuous rubber lip for quiet insertion, the solid interchangeable nameplate, a practical post holder and the very robust lock characterise this free-standing letterbox. This letterbox is easy to clean and robust.

Thanks to the design, self-assembly is uncomplicated.

- 2-post letter box made of galvanised steel, powder-coated in anthracite grey RAL 7016
- The system is manufactured by Briefkasten Manufaktur. German quality production "Made in Germany".
- The letterboxes comply with DIN/EN 13724. Insertion size (3.5 cm x 32.5 cm) for C4 landscape, large letters also fit in here without creasing.
- Insertion flaps with sound-absorbing rubber seal for very quiet mail insertion.
- The doors can be opened from left to right.
- Incl. 2 keys with key number, changeable name plate under the flap and post holder for each letterbox.
- Large capacity thanks to optional letterbox depth +50 mm = approx. 17 litres. Suitable for companies and households with very high mail volumes.
- Includes close-fitting rain cover for optimum weather protection.
- The stand elements are made of 42.4 mm V2A stainless steel 1.4301, polished for screw mounting or setting in concrete.