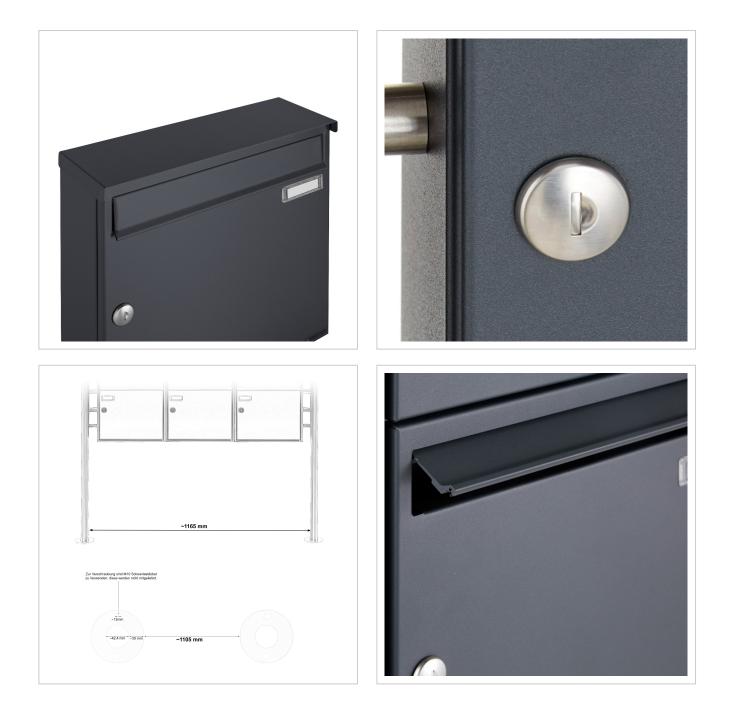

The letterbox and the newspaper compartment are made of galvanised steel, powder-coated in anthracite grey RAL 7016, the stand elements are made of weather-resistant stainless steel V2A, polished. The very high-quality workmanship and the well thought-out concept make this free-standing letter box our top seller, which is characterised by a rain drainage edge for optimum water protection, a throw-in flap with rubber lip, the solid interchangeable nameplate, a practical post holder and the very robust lock. This letterbox is easy to clean and robust.

Thanks to the design, self-assembly is uncomplicated.

- Letterboxes made of galvanised steel, powder-coated in anthracite grey RAL 7016 fine structure matt.
- The system is manufactured by Briefkasten Manufaktur. German quality production "Made in Germany".
- The letterboxes comply with DIN/EN 13724. Insertion size (3.5 cm x 32.5 cm) for C4 landscape, large letters also fit in here without creasing.
- Insertion flaps with sound-absorbing rubber lip for very quiet insertion of mail.
- The door can be opened from left to right.
- Incl. 2 keys with key number, changeable name plate under the flap and post holder for each letterbox.
- Newspaper compartments with door and toggle lock, powder-coated in anthracite grey RAL 7016, adhesive lettering "ZEITUNG" white. Dimensions: 355x165x100mm.
- Large capacity thanks to optional letterbox depth +50 mm = approx. 17 litres. Suitable for companies and households with very high mail volumes.
- Includes close-fitting rain cover for optimum weather protection.
- The stand elements are made of 42.4 mm V2A stainless steel 1.4301, polished for screw mounting or setting in concrete.

## Dimensions

| Height of single box in mm      | 330,0                                                  |
|---------------------------------|--------------------------------------------------------|
| Width of single box in mm       | 355,0                                                  |
| Capacity in litres              | 12,0   17,0                                            |
| Height of letterbox slot in mm  | 35,0                                                   |
| Width of letter slot in mm      | 325,0                                                  |
| Height of letterbox in mm       | 495,0                                                  |
| Width of letterbox system in mm | 1095,0                                                 |
| Overall height in mm            | 1200.0   1500.0 + 70.0 Attached rain roof              |
| Total width in mm               | 890,0                                                  |
| Depth in mm                     | 100,0   150,0                                          |
| Weight in kg                    | 29                                                     |
| Delivery condition              | Supplied in blocks, stand elements / letterbox divided |
|                                 |                                                        |