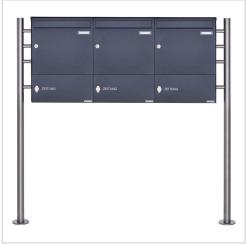

## 3er 1x3 letterbox Design BASIC 381 ST-R with newspaper compartment closed - RAL 7016 anthracite grey | RAL 7016 anthracite grey, fine structure, matt | 100mm depth | with 3 letterboxes

Product number 381-K7016-3W-ZFG-100

# 3-unit 1x3 letterbox design BASIC 381 ST-R with closed newspaper compartment - RAL 7016 anthracite grey

The 3-unit letterbox system BASIC with closed newspaper compartment, operated with a toggle lock.

The letterbox and the newspaper compartment are made of galvanised steel, powder-coated in anthracite grey RAL 7016, the stand elements are made of weather-resistant stainless steel V2A, polished. The very high-quality workmanship and the well thought-out concept make this free-standing letter box our top seller, which is characterised by a rain drainage edge for optimum water protection, a throw-in flap with rubber lip, the solid interchangeable nameplate, a practical post holder and the very robust lock. This letterbox is easy to clean and robust.

## Dimensions

| Height of single box in mm      | 330,0                                                  |
|---------------------------------|--------------------------------------------------------|
| Width of single box in mm       | 355,0                                                  |
| Capacity in litres              | 12,0   17,0                                            |
| Height of letterbox slot in mm  | 35,0                                                   |
| Width of letter slot in mm      | 325,0                                                  |
| Height of letterbox in mm       | 495,0                                                  |
| Width of letterbox system in mm | 1095,0                                                 |
| Overall height in mm            | 1200.0   1500.0 + 70.0 Attached rain roof              |
| Total width in mm               | 890,0                                                  |
| Depth in mm                     | 100,0   150,0                                          |
| Weight in kg                    | 29                                                     |
| Delivery condition              | Supplied in blocks, stand elements / letterbox divided |
|                                 |                                                        |