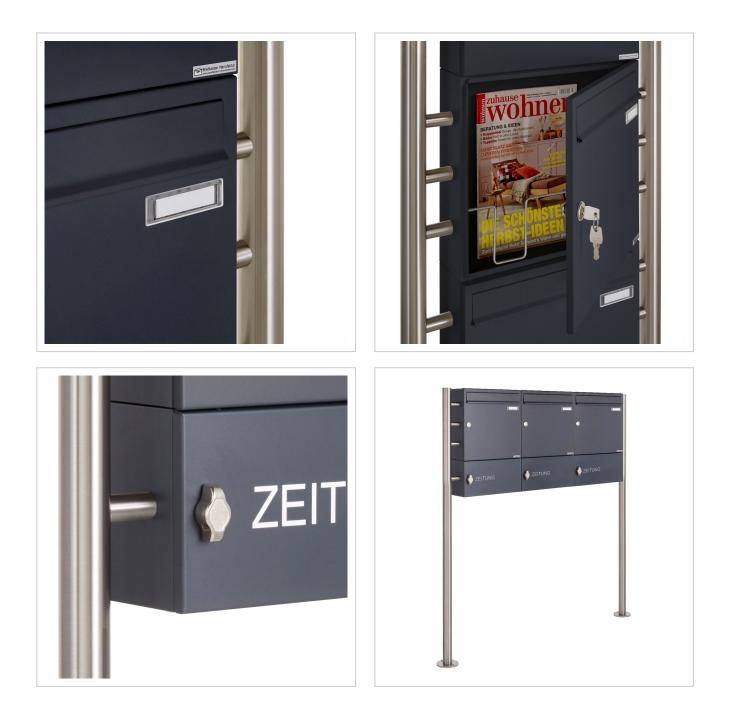

The letterbox and the newspaper compartment are made of galvanised steel, powder-coated in anthracite grey RAL 7016, the stand elements are made of weather-resistant stainless steel V2A, polished. The very high-quality workmanship and the well thought-out concept make this free-standing letter box our top seller, which is characterised by a rain drainage edge for optimum water protection, a throw-in flap with rubber lip, the solid interchangeable nameplate, a practical post holder and the very robust lock. This letterbox is easy to clean and robust.

Thanks to the design, self-assembly is uncomplicated.

- Letterboxes made of galvanised steel, powder-coated in anthracite grey RAL 7016 fine structure matt.
- The system is manufactured by Briefkasten Manufaktur. German quality production "Made in Germany".
- The letterboxes comply with DIN/EN 13724. Insertion size (3.5 cm x 32.5 cm) for C4 landscape, large letters also fit in here without creasing.
- Insertion flaps with sound-absorbing rubber lip for very quiet insertion of mail.
- The door can be opened from left to right.
- Incl. 2 keys with key number, changeable name plate under the flap and post holder for each letterbox.
- Newspaper compartments with door and toggle lock, powder-coated in anthracite grey RAL 7016, adhesive lettering "ZEITUNG" white. Dimensions: 355x165x100mm.
- Large capacity thanks to optional letterbox depth +50 mm = approx. 17 litres. Suitable for companies and households with very high mail volumes.
- Includes close-fitting rain cover for optimum weather protection.
- The stand elements are made of 42.4 mm V2A stainless steel 1.4301, polished for screw mounting or setting in concrete.