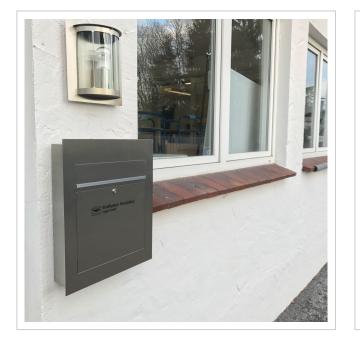

# Stainless steel design letterbox DESIGNER Style BIG

High-quality surface-mounted or flush-mounted letterbox from Briefkasten Manufaktur. A real eye-catcher among the letterboxes. Clear lines and a no-frills design characterise the Style BIG designer letterbox. With its flush-fitting design, this letterbox is ideal for sophisticated living situations. With an extra large volume (up to 31 litres) for very large volumes of mail and an extra large flap for inserting newspapers.

### More images

www.briefkasten-manufaktur.de info@briefkasten-manufaktur.de Tel.: +49 5222 807110 Geschäftsführer Oliver Woineck Ust.ID.Nr. DE303690847 Handelsregister Amtsgericht Lemgo, HRB 8618

www.briefkasten-manufaktur.de info@briefkasten-manufaktur.de Tel.: +49 5222 807110 Geschäftsführer Oliver Woineck Ust.ID.Nr. DE303690847 Handelsregister Amtsgericht Lemgo, HRB 8618