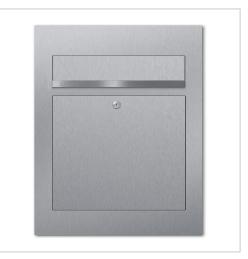

# Stainless steel design letterbox DESIGNER Style BIG

High-quality surface-mounted or flush-mounted letterbox from Briefkasten Manufaktur. A real eye-catcher among the letterboxes. Clear lines and a no-frills design characterise the Style BIG designer letterbox. With its flush-fitting design, this letterbox is ideal for sophisticated living situations. With an extra large volume (up to 31 litres) for very large volumes of mail and an extra large flap for inserting newspapers.

Our products have a high quality, reliable functionality and their own identity. Made by Briefkasten Manufaktur.

- Designer stainless steel surface-mounted or flush-mounted letterbox made of 2 mm stainless steel V2A, 240 grain polished.
- 21 litre volume, with optional letterbox depth up to 31 litre capacity.
- No visible screws or rivets.
- Front mail removal door 350 mm x 300 mm, opens from top to bottom. Incl. 2 keys with key number.
- Mail slot from the front, dimensions: W 35 cm x H 6.3 cm, C4 landscape. Very large letters and newspapers fit in here without creasing.
- With built-in damping elements that allow the flap to close slowly and quietly.
- Front mail removal door dimensions: W 35 cm x H 30 cm.
- Front panel dimensions: W 45 cm x H 55 cm x D 0.2 cm. ATTENTION: Even with surface-mounted box, the front panel protrudes 2 cm all round.
- Rear dimensions: W 41 cm x H 51 cm x D 10 cm / 15 cm.
- Optional name labelling, lasered approx. 10 mm high.
- Plaster box made of galvanised steel. Surface-mounted box made of stainless steel V2A, ground on all sides without visible screw connection.
- Plaster box with pre-punched cable inlets on all sides.
- Optional house number labelling, lasered approx. 100 mm high.
- Water protection plate on the inside.
- Incl. cleaning cloths and installation aid.