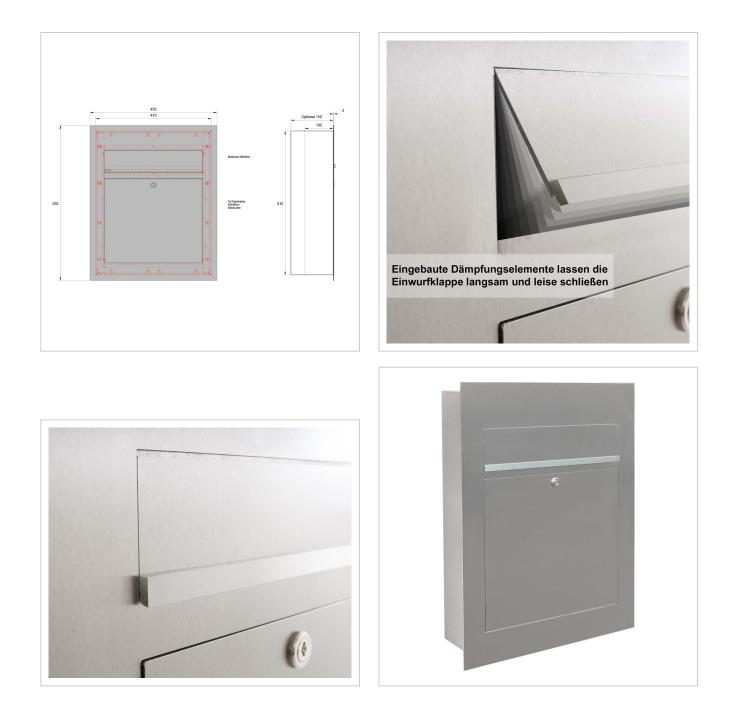

Our products have a high quality, reliable functionality and their own identity. Made by Briefkasten Manufaktur.

- Designer stainless steel surface-mounted or flush-mounted letterbox made of 2 mm stainless steel V2A, 240 grain polished.
- 21 litre volume, with optional letterbox depth up to 31 litre capacity.
- No visible screws or rivets.
- Front mail removal door 350 mm x 300 mm, opens from top to bottom. Incl. 2 keys with key number.
- Mail slot from the front, dimensions: W 35 cm x H 6.3 cm, C4 landscape. Very large letters and newspapers fit in here without creasing.
- With built-in damping elements that allow the flap to close slowly and quietly.
- Front mail removal door dimensions: W 35 cm x H 30 cm.
- Front panel dimensions: W 45 cm x H 55 cm x D 0.2 cm. ATTENTION: Even with surface-mounted box, the front panel protrudes 2 cm all round.
- Rear dimensions: W 41 cm x H 51 cm x D 10 cm / 15 cm.
- Optional name labelling, lasered approx. 10 mm high.
- Plaster box made of galvanised steel. Surface-mounted box made of stainless steel V2A, ground on all sides without visible screw connection.
- Plaster box with pre-punched cable inlets on all sides.
- Optional house number labelling, lasered approx. 100 mm high.
- Water protection plate on the inside.
- Incl. cleaning cloths and installation aid.

### More images

www.briefkasten-manufaktur.de info@briefkasten-manufaktur.de Tel.: +49 5222 807110 Geschäftsführer Oliver Woineck Ust.ID.Nr. DE303690847 Handelsregister Amtsgericht Lemgo, HRB 8618

www.briefkasten-manufaktur.de info@briefkasten-manufaktur.de Tel.: +49 5222 807110 Geschäftsführer Oliver Woineck Ust.ID.Nr. DE303690847 Handelsregister Amtsgericht Lemgo, HRB 8618