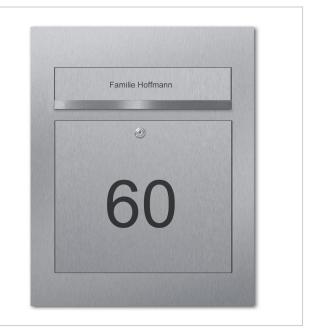

# Stainless steel design letterbox DESIGNER Style BIG

High-quality surface-mounted or flush-mounted letterbox from Briefkasten Manufaktur. A real eye-catcher among the letterboxes. Clear lines and a no-frills design characterise the Style BIG designer letterbox. With its flush-fitting design, this letterbox is ideal for sophisticated living situations. With an extra large volume (up to 31 litres) for very large volumes of mail and an extra large flap for inserting newspapers.

Our products have a high quality, reliable functionality and their own identity. Made by Briefkasten Manufaktur.

- Designer stainless steel surface-mounted or flush-mounted letterbox made of 2 mm stainless steel V2A, 240 grain polished.
- 21 litre volume, with optional letterbox depth up to 31 litre capacity.
- No visible screws or rivets.
- Front mail removal door 350 mm x 300 mm, opens from top to bottom. Incl. 2 keys with key number.
- Mail slot from the front, dimensions: W 35 cm x H 6.3 cm, C4 landscape. Very large letters and newspapers fit in here without creasing.
- With built-in damping elements that allow the flap to close slowly and quietly.
- Front mail removal door dimensions: W 35 cm x H 30 cm.
- Front panel dimensions: W 45 cm x H 55 cm x D 0.2 cm. ATTENTION: Even with surface-mounted box, the front panel protrudes 2 cm all round.
- Rear dimensions: W 41 cm x H 51 cm x D 10 cm / 15 cm.
- Optional name labelling, lasered approx. 10 mm high.
- Plaster box made of galvanised steel. Surface-mounted box made of stainless steel V2A, ground on all sides without visible screw connection.
- Plaster box with pre-punched cable inlets on all sides.
- Optional house number labelling, lasered approx. 100 mm high.
- Water protection plate on the inside.
- Incl. cleaning cloths and installation aid.