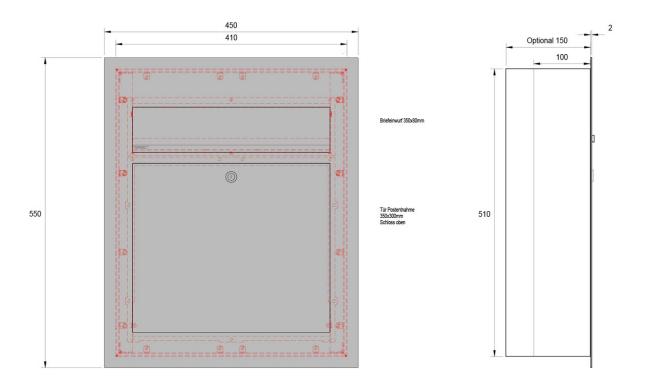

# Dimensions

| Height of single box in mm     | 510,0   550,0            |
|--------------------------------|--------------------------|
| Width of single box in mm      | 410,0   450,0            |
| Capacity in litres             | 21,0   31,0              |
| Height of letterbox slot in mm | 63,0                     |
| Width of letter slot in mm     | 350,0                    |
| Depth in mm                    | 100,0   150,0            |
| Weight in kg                   | 16                       |
| Delivery condition             | Supplied fully assembled |
|                                |                          |

### Drawing

Briefkasten Manufaktur Lippe GmbH Werler Straße 60 32105 Bad Salzuflen www.briefkasten-manufaktur.de info@briefkasten-manufaktur.de Tel.: +49 5222 807110 Geschäftsführer Oliver Woineck Ust.ID.Nr. DE303690847 Handelsregister Amtsgericht Lemgo, HRB 8618