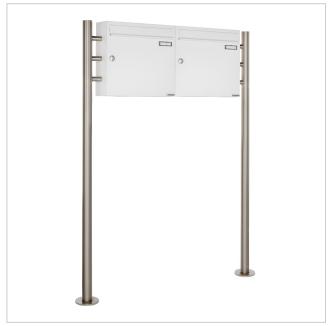

# 2-post letterbox system, free-standing, horizontal Design BASIC 381-9016 - RAL 9016 traffic white optionally with rain cover

Modern free-standing letterbox for 2 parties made in Germany by Briefkasten Manufaktur.

The letterboxes are made of galvanised steel, powder-coated in RAL 9016 traffic white fine structure matt, the stand elements are made of weather-resistant stainless steel V2A, polished. The very high-quality workmanship and the well thought-out concept make this letterbox system our top seller. A rain drainage edge for optimum water protection, a continuous rubber lip for quiet insertion, the solid interchangeable nameplate, a practical post holder and the very robust lock characterise this free-standing letterbox. This letterbox is easy to clean and robust.

Thanks to the design, self-assembly is uncomplicated.

- · 2-post letter box made of galvanised steel, powder-coated in RAL 9016 traffic white fine structure matt.
- The system is manufactured by Briefkasten Manufaktur. German quality production "Made in Germany".
- The letterboxes comply with DIN/EN 13724. Insertion size (3.5 cm x 32.5 cm) for C4 landscape, large letters also fit in here without creasing.
- Insertion flaps with sound-absorbing rubber seal for very quiet mail insertion.
- The doors can be opened from left to right.
- Incl. 2 keys with key number, changeable name plate under the flap and post holder for each letterbox.
- Large capacity thanks to optional letterbox depth +50 mm = approx. 17 litres. Suitable for companies and households with very high mail volumes.
- Includes close-fitting rain cover for optimum weather protection.
- The stand elements are made of 42.4 mm V2A stainless steel 1.4301, polished for screw mounting or setting in concrete.