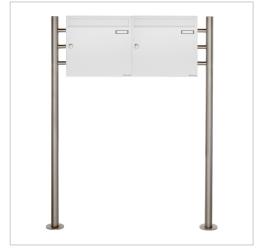

# 2-post letterbox system, free-standing, horizontal Design BASIC 381-9016 - RAL 9016 traffic white optionally with rain cover

Modern free-standing letterbox for 2 parties made in Germany by Briefkasten Manufaktur.

The letterboxes are made of galvanised steel, powder-coated in RAL 9016 traffic white fine structure matt, the stand elements are made of weather-resistant stainless steel V2A, polished. The very high-quality workmanship and the well thought-out concept make this letterbox system our top seller. A rain drainage edge for optimum water protection, a continuous rubber lip for quiet insertion, the solid interchangeable nameplate, a practical post holder and the very robust lock characterise this free-standing letterbox. This letterbox is easy to clean and robust.

Thanks to the design, self-assembly is uncomplicated.

- · 2-post letter box made of galvanised steel, powder-coated in RAL 9016 traffic white fine structure matt.
- The system is manufactured by Briefkasten Manufaktur. German quality production "Made in Germany".
- The letterboxes comply with DIN/EN 13724. Insertion size (3.5 cm x 32.5 cm) for C4 landscape, large letters also fit in here without creasing.
- Insertion flaps with sound-absorbing rubber seal for very quiet mail insertion.
- The doors can be opened from left to right.
- Incl. 2 keys with key number, changeable name plate under the flap and post holder for each letterbox.
- Large capacity thanks to optional letterbox depth +50 mm = approx. 17 litres. Suitable for companies and households with very high mail volumes.
- Includes close-fitting rain cover for optimum weather protection.
- The stand elements are made of 42.4 mm V2A stainless steel 1.4301, polished for screw mounting or setting in concrete.

Overall height in mm 1200.0 | 1500.0 + 70.0 Attached rain roof

 Total width in mm
 890,0

 Depth in mm
 100,0 | 150,0

Weight in kg 18

**Delivery condition** Supplied in blocks, stand elements / letterbox divided