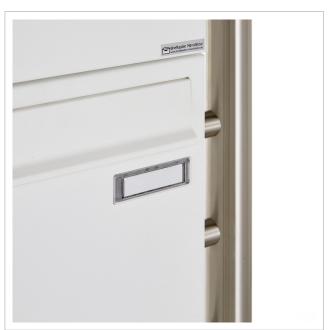

Thanks to the design, self-assembly is uncomplicated.

- · 2-post letter box made of galvanised steel, powder-coated in RAL 9016 traffic white fine structure matt.
- The system is manufactured by Briefkasten Manufaktur. German quality production "Made in Germany".
- The letterboxes comply with DIN/EN 13724. Insertion size (3.5 cm x 32.5 cm) for C4 landscape, large letters also fit in here without creasing.
- Insertion flaps with sound-absorbing rubber seal for very quiet mail insertion.
- The doors can be opened from left to right.
- Incl. 2 keys with key number, changeable name plate under the flap and post holder for each letterbox.
- Large capacity thanks to optional letterbox depth +50 mm = approx. 17 litres. Suitable for companies and households with very high mail volumes.
- Includes close-fitting rain cover for optimum weather protection.
- The stand elements are made of 42.4 mm V2A stainless steel 1.4301, polished for screw mounting or setting in concrete.