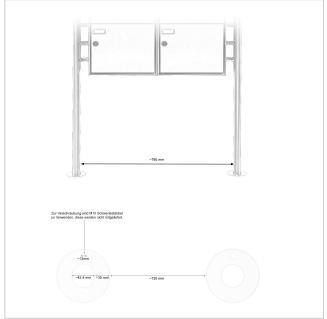

#### **Dimensions**

Height of single box in mm330,0Width of single box in mm355,0Capacity in litres12,0 | 17,0Height of letterbox slot in mm35,0Width of letter slot in mm325,0Height of letterbox in mm330,0Width of letterbox system in mm710,0

Overall height in mm 1200.0 | 1500.0 + 70.0 Attached rain roof

 Total width in mm
 890,0

 Depth in mm
 100,0 | 150,0

Weight in kg 18

**Delivery condition** Supplied in blocks, stand elements / letterbox divided