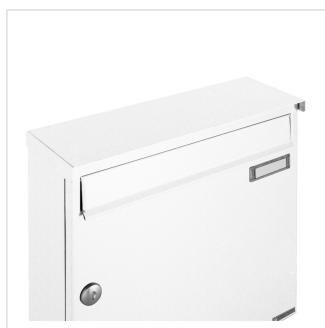

The letterboxes are made of galvanised steel, powder-coated in RAL 9016 traffic white fine structure matt, the stand elements are made of weather-resistant stainless steel V2A, polished. The very high-quality workmanship and the well thought-out concept make this letterbox system our top seller. A rain drainage edge for optimum water protection, a continuous rubber lip for quiet insertion, the solid interchangeable nameplate, a practical post holder and the very robust lock characterise this free-standing letterbox. This letterbox is easy to clean and robust.

Thanks to the design, self-assembly is uncomplicated.

- · 2-post letter box made of galvanised steel, powder-coated in RAL 9016 traffic white fine structure matt.
- The system is manufactured by Briefkasten Manufaktur. German quality production "Made in Germany".
- The letterboxes comply with DIN/EN 13724. Insertion size (3.5 cm x 32.5 cm) for C4 landscape, large letters also fit in here without creasing.
- Insertion flaps with sound-absorbing rubber seal for very quiet mail insertion.
- The doors can be opened from left to right.
- Incl. 2 keys with key number, changeable name plate under the flap and post holder for each letterbox.
- Large capacity thanks to optional letterbox depth +50 mm = approx. 17 litres. Suitable for companies and households with very high mail volumes.
- Includes close-fitting rain cover for optimum weather protection.
- The stand elements are made of 42.4 mm V2A stainless steel 1.4301, polished for screw mounting or setting in concrete.

Surface/colour Brushed, RAL 9016 traffic white