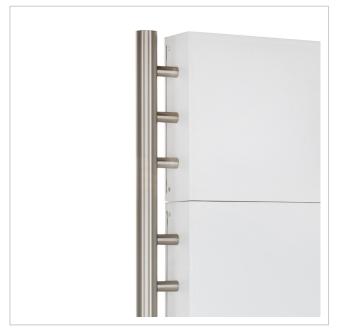

# 2-post letterbox system, free-standing, horizontal Design BASIC 381-9016 - RAL 9016 traffic white optionally with rain cover

Modern free-standing letterbox for 2 parties made in Germany by Briefkasten Manufaktur.

The letterboxes are made of galvanised steel, powder-coated in RAL 9016 traffic white fine structure matt, the stand elements are made of weather-resistant stainless steel V2A, polished. The very high-quality workmanship and the well thought-out concept make this letterbox system our top seller. A rain drainage edge for optimum water protection, a continuous rubber lip for quiet insertion, the solid interchangeable nameplate, a practical post holder and the very robust lock characterise this free-standing letterbox. This letterbox is easy to clean and robust.

Thanks to the design, self-assembly is uncomplicated.

- · 2-post letter box made of galvanised steel, powder-coated in RAL 9016 traffic white fine structure matt.
- The system is manufactured by Briefkasten Manufaktur. German quality production "Made in Germany".
- The letterboxes comply with DIN/EN 13724. Insertion size (3.5 cm x 32.5 cm) for C4 landscape, large letters also fit in here without creasing.
- Insertion flaps with sound-absorbing rubber seal for very quiet mail insertion.
- The doors can be opened from left to right.
- Incl. 2 keys with key number, changeable name plate under the flap and post holder for each letterbox.
- Large capacity thanks to optional letterbox depth +50 mm = approx. 17 litres. Suitable for companies and households with very high mail volumes.
- Includes close-fitting rain cover for optimum weather protection.
- The stand elements are made of 42.4 mm V2A stainless steel 1.4301, polished for screw mounting or setting in concrete.