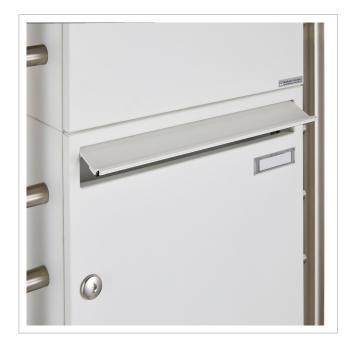

The letterboxes are made of galvanised steel, powder-coated in RAL 9016 traffic white fine structure matt, the stand elements are made of weather-resistant stainless steel V2A, polished. The very high-quality workmanship and the well thought-out concept make this letterbox system our top seller. A rain drainage edge for optimum water protection, a continuous rubber lip for quiet insertion, the solid interchangeable nameplate, a practical post holder and the very robust lock characterise this free-standing letterbox. This letterbox is easy to clean and robust.

Thanks to the design, self-assembly is uncomplicated.

- · 2-post letter box made of galvanised steel, powder-coated in RAL 9016 traffic white fine structure matt.
- The system is manufactured by Briefkasten Manufaktur. German quality production "Made in Germany".
- The letterboxes comply with DIN/EN 13724. Insertion size (3.5 cm x 32.5 cm) for C4 landscape, large letters also fit in here without creasing.
- Insertion flaps with sound-absorbing rubber seal for very quiet mail insertion.
- The doors can be opened from left to right.
- Incl. 2 keys with key number, changeable name plate under the flap and post holder for each letterbox.
- Large capacity thanks to optional letterbox depth +50 mm = approx. 17 litres. Suitable for companies and households with very high mail volumes.
- Includes close-fitting rain cover for optimum weather protection.
- The stand elements are made of 42.4 mm V2A stainless steel 1.4301, polished for screw mounting or setting in concrete.