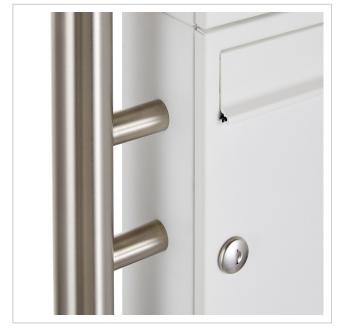

The letterboxes are made of galvanised steel, powder-coated in RAL 9016 traffic white fine structure matt, the stand elements are made of weather-resistant stainless steel V2A, polished. The very high-quality workmanship and the well thought-out concept make this letterbox system our top seller. A rain drainage edge for optimum water protection, a continuous rubber lip for quiet insertion, the solid interchangeable nameplate, a practical post holder and the very robust lock characterise this free-standing letterbox. This letterbox is easy to clean and robust.

Thanks to the design, self-assembly is uncomplicated.

- · 2-post letter box made of galvanised steel, powder-coated in RAL 9016 traffic white fine structure matt.
- The system is manufactured by Briefkasten Manufaktur. German quality production "Made in Germany".
- The letterboxes comply with DIN/EN 13724. Insertion size (3.5 cm x 32.5 cm) for C4 landscape, large letters also fit in here without creasing.
- Insertion flaps with sound-absorbing rubber seal for very quiet mail insertion.
- The doors can be opened from left to right.
- Incl. 2 keys with key number, changeable name plate under the flap and post holder for each letterbox.
- Large capacity thanks to optional letterbox depth +50 mm = approx. 17 litres. Suitable for companies and households with very high mail volumes.
- Includes close-fitting rain cover for optimum weather protection.
- The stand elements are made of 42.4 mm V2A stainless steel 1.4301, polished for screw mounting or setting in concrete.