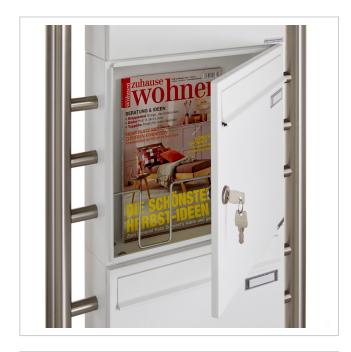

The letterboxes are made of galvanised steel, powder-coated in RAL 9016 traffic white fine structure matt, the stand elements are made of weather-resistant stainless steel V2A, polished. The very high-quality workmanship and the well thought-out concept make this letterbox system our top seller. A rain drainage edge for optimum water protection, a continuous rubber lip for quiet insertion, the solid interchangeable nameplate, a practical post holder and the very robust lock characterise this free-standing letterbox. This letterbox is easy to clean and robust.

Thanks to the design, self-assembly is uncomplicated.

- · 2-post letter box made of galvanised steel, powder-coated in RAL 9016 traffic white fine structure matt.
- The system is manufactured by Briefkasten Manufaktur. German quality production "Made in Germany".
- The letterboxes comply with DIN/EN 13724. Insertion size (3.5 cm x 32.5 cm) for C4 landscape, large letters also fit in here without creasing.
- Insertion flaps with sound-absorbing rubber seal for very quiet mail insertion.
- The doors can be opened from left to right.
- Incl. 2 keys with key number, changeable name plate under the flap and post holder for each letterbox.
- Large capacity thanks to optional letterbox depth +50 mm = approx. 17 litres. Suitable for companies and households with very high mail volumes.
- Includes close-fitting rain cover for optimum weather protection.
- The stand elements are made of 42.4 mm V2A stainless steel 1.4301, polished for screw mounting or setting in concrete.