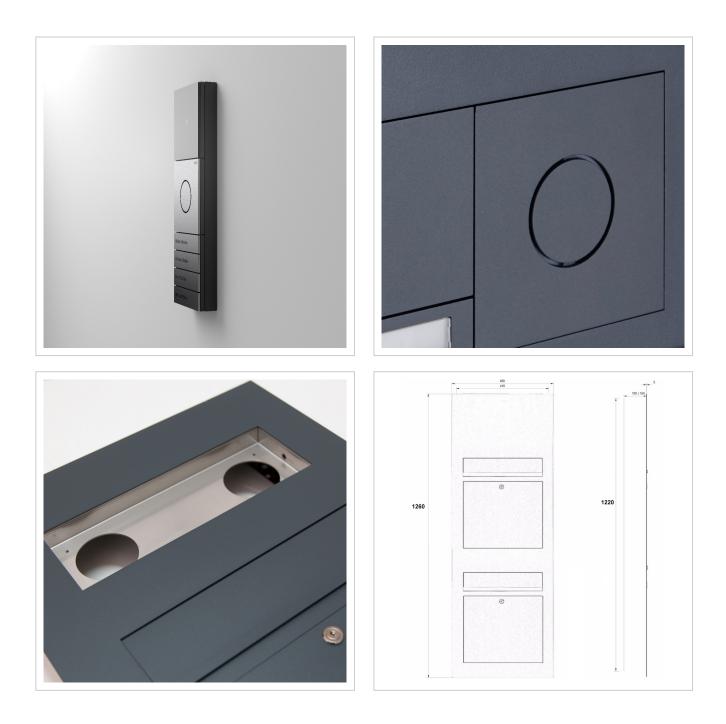

- 2-piece designer stainless steel flush-mounted letterbox made of 2 mm stainless steel V2A with front panel powder-coated in RAL colour.
- Front mail removal door 320 mm x 300 mm, opens from top to bottom. Incl. 2 keys with key number per party.
- Mail slot from the front, dimensions: W 32 cm x H 6.3 cm, C4 landscape. Very large letters fit in here without creasing. Attention no removal protection!
- Now with built-in damping elements that allow the flap to close slowly and quietly.
- Flush-mounted or surface-mounted box dimensions: H 1220 mm x W 410 x D 100 | 150 mm. ATTENTION: The front panel protrudes by 2 cm all round, even with surface-mounted boxes.
- Plaster box made of galvanised steel. Surface-mounted box made of stainless steel V2A, ground on all sides without visible screw connection.
- Plaster box with pre-punched cable inlets on all sides.
- WITHOUT GIRA system components!

#### Camera or intercom preparation

The intercom systems must be connected by an electrician. Please contact your trusted electrician for planning, fitting and installation.

## Dimensions

| Height of single box in mm     | 1220,0   1260,0       |
|--------------------------------|-----------------------|
| Width of single box in mm      | 410,0   450,0         |
| Capacity in litres             | 21,0   31,0           |
| Height of letterbox slot in mm | 63,0                  |
| Width of letter slot in mm     | 320,0                 |
| Depth in mm                    | 100,0   150,0         |
| Weight in kg                   | 48                    |
| Delivery condition             | Delivery is assembled |

## More images

www.briefkasten-manufaktur.de info@briefkasten-manufaktur.de Tel.: +49 5222 807110

www.briefkasten-manufaktur.de info@briefkasten-manufaktur.de Tel.: +49 5222 807110

www.briefkasten-manufaktur.de info@briefkasten-manufaktur.de Tel.: +49 5222 807110