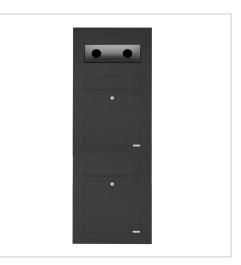

# 2-piece stainless steel letterbox Designer BIG - RAL colour of your choice - GIRA System 106 - 3-gang prepared

High-quality manufactured letterbox with powder-coated front panel in RAL colour in extra-large format. The Gira System 106 can be used seamlessly in a flush-mounted design. The preparation is intended for 3 GIRA 106 system modules. The modules can be flush-mounted using the simple mounting system (surface-mounted housing 5503910 required!).

This is a real eye-catcher among letterboxes. Clear lines and no-frills design characterise the designer letterbox with GIRA System 106. Our products have a high quality, reliable functionality and their own identity. Made by Briefkasten Manufaktur.

- 2-piece designer stainless steel flush-mounted letterbox made of 2 mm stainless steel V2A with front panel powder-coated in RAL colour.
- Front mail removal door 320 mm x 300 mm, opens from top to bottom. Incl. 2 keys with key number per party.
- Mail slot from the front, dimensions: W 32 cm x H 6.3 cm, C4 landscape. Very large letters fit in here without creasing. Attention no removal protection!
- Now with built-in damping elements that allow the flap to close slowly and quietly.
- Flush-mounted or surface-mounted box dimensions: H 1220 mm x W 410 x D 100 | 150 mm. ATTENTION: The front panel protrudes by 2 cm all round, even with surface-mounted boxes.
- Plaster box made of galvanised steel. Surface-mounted box made of stainless steel V2A, ground on all sides without visible screw connection.
- Plaster box with pre-punched cable inlets on all sides.
- WITHOUT GIRA system components!