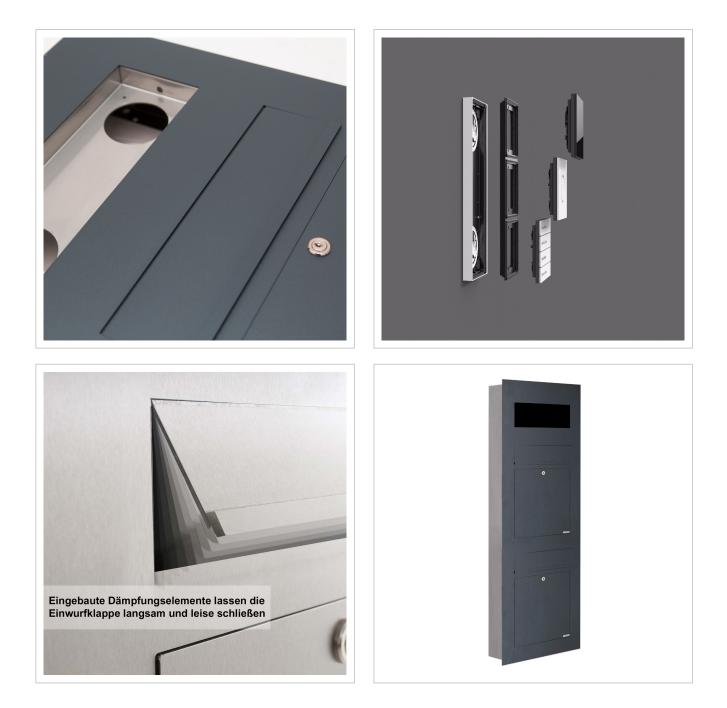

- 2-piece designer stainless steel flush-mounted letterbox made of 2 mm stainless steel V2A with front panel powder-coated in RAL colour.
- Front mail removal door 320 mm x 300 mm, opens from top to bottom. Incl. 2 keys with key number per party.
- Mail slot from the front, dimensions: W 32 cm x H 6.3 cm, C4 landscape. Very large letters fit in here without creasing. Attention no removal protection!
- Now with built-in damping elements that allow the flap to close slowly and quietly.
- Flush-mounted or surface-mounted box dimensions: H 1220 mm x W 410 x D 100 | 150 mm. ATTENTION: The front panel protrudes by 2 cm all round, even with surface-mounted boxes.
- Plaster box made of galvanised steel. Surface-mounted box made of stainless steel V2A, ground on all sides without visible screw connection.
- Plaster box with pre-punched cable inlets on all sides.
- WITHOUT GIRA system components!

#### Camera or intercom preparation

The intercom systems must be connected by an electrician. Please contact your trusted electrician for planning, fitting and installation.

## More images

www.briefkasten-manufaktur.de info@briefkasten-manufaktur.de Tel.: +49 5222 807110

www.briefkasten-manufaktur.de info@briefkasten-manufaktur.de Tel.: +49 5222 807110

www.briefkasten-manufaktur.de info@briefkasten-manufaktur.de Tel.: +49 5222 807110