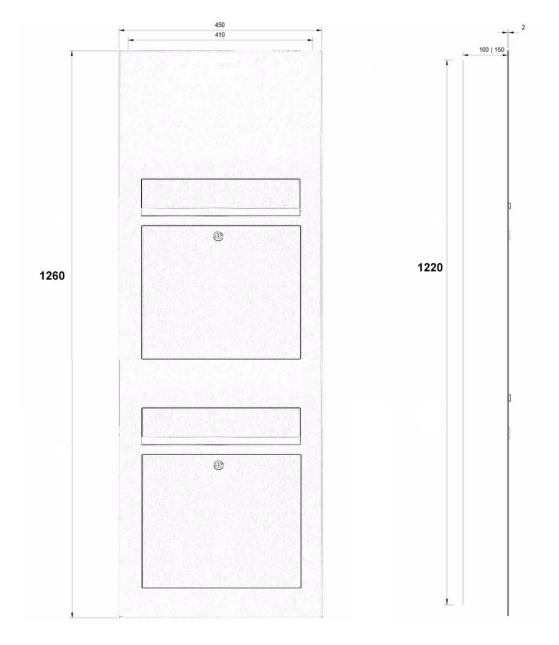

## Dimensions

| Height of single box in mm     | 1220,0   1260,0       |
|--------------------------------|-----------------------|
| Width of single box in mm      | 410,0   450,0         |
| Capacity in litres             | 21,0   31,0           |
| Height of letterbox slot in mm | 63,0                  |
| Width of letter slot in mm     | 320,0                 |
| Depth in mm                    | 100,0   150,0         |
| Weight in kg                   | 48                    |
| Delivery condition             | Delivery is assembled |

### Drawing

Briefkasten Manufaktur Lippe GmbH Werler Straße 60 32105 Bad Salzuflen www.briefkasten-manufaktur.de info@briefkasten-manufaktur.de Tel.: +49 5222 807110