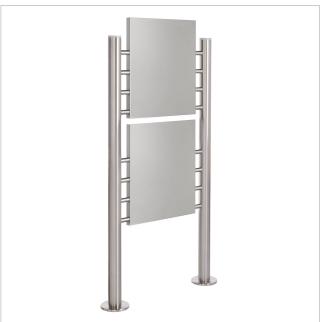

## Free-standing sign BASIC 390ES - Stainless steel stand elements - 2x stainless steel sheet 400x457 one-sided

High-quality, free-standing stainless steel sign with elegant round tube stand elements. The sign is made of stainless steel V2A 1.4301, polished. High-quality sign, free-standing made in Germany by Briefkasten Manufaktur. The ideal solution for outdoor presentation.

Thanks to the design, self-assembly is uncomplicated.

- Free-standing sign made of weather-resistant V2A stainless steel, polished.
- The system is manufactured by Briefkasten Manufaktur. German quality production "Made in Germany".
- The print area has a surface area of W 393 mm x H 450 mm.
- The stainless steel plates are polished on the front (without lettering/printing) and can be fitted with adhesive foil, laser lettering or engraving on site.
- The uprights are made of 60.3 mm stainless steel V2A 1.4301, brushed for screw mounting or setting in concrete.

#### **Dimensions**

Overall height in mm 1500.0 | 1700.0 + 100.0 Shield projection

Total width in mm 610,0

Depth in mm 60,0

Weight in kg 19

**Delivery condition** Supplied in blocks, stand elements/sign divided