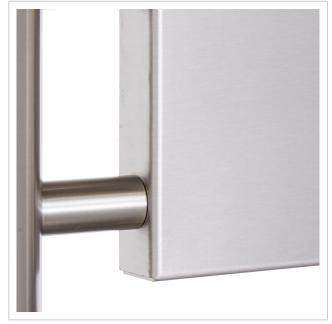

Thanks to the design, self-assembly is uncomplicated.

- Free-standing sign made of weather-resistant V2A stainless steel, polished.
- The system is manufactured by Briefkasten Manufaktur. German quality production "Made in Germany".
- The print area has a surface area of W 393 mm x H 450 mm.
- The stainless steel plates are polished on the front (without lettering/printing) and can be fitted with adhesive foil, laser lettering or engraving on site.
- The uprights are made of 60.3 mm stainless steel V2A 1.4301, brushed for screw mounting or setting in concrete.