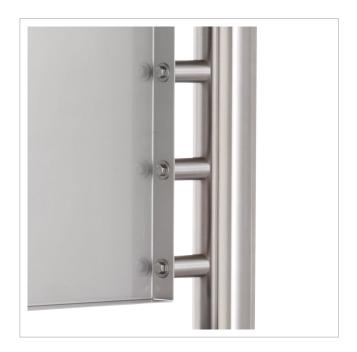

Thanks to the design, self-assembly is uncomplicated.

- Free-standing sign made of weather-resistant V2A stainless steel, polished.
- The system is manufactured by Briefkasten Manufaktur. German quality production "Made in Germany".
- The print area has a surface area of W 393 mm x H 450 mm.
- The stainless steel plates are polished on the front (without lettering/printing) and can be fitted with adhesive foil, laser lettering or engraving on site.
- The uprights are made of 60.3 mm stainless steel V2A 1.4301, brushed for screw mounting or setting in concrete.