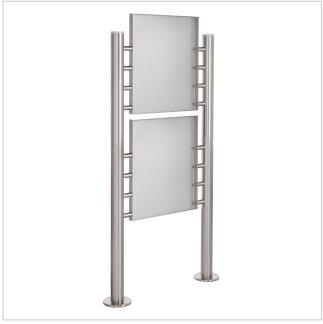

## Free-standing sign BASIC 390ES - Stainless steel stand elements - 2x stainless steel sheet 400x457 one-sided

High-quality, free-standing stainless steel sign with elegant round tube stand elements. The sign is made of stainless steel V2A 1.4301, polished. High-quality sign, free-standing made in Germany by Briefkasten Manufaktur. The ideal solution for outdoor presentation.

Thanks to the design, self-assembly is uncomplicated.

- Free-standing sign made of weather-resistant V2A stainless steel, polished.
- The system is manufactured by Briefkasten Manufaktur. German quality production "Made in Germany".
- The print area has a surface area of W 393 mm x H 450 mm.
- The stainless steel plates are polished on the front (without lettering/printing) and can be fitted with adhesive foil, laser lettering or engraving on site.
- The uprights are made of 60.3 mm stainless steel V2A 1.4301, brushed for screw mounting or setting in concrete.

#### **Dimensions**

Overall height in mm 1500.0 | 1700.0 + 100.0 Shield projection

Total width in mm 610,0

Depth in mm 60,0

Weight in kg 19

**Delivery condition** Supplied in blocks, stand elements/sign divided