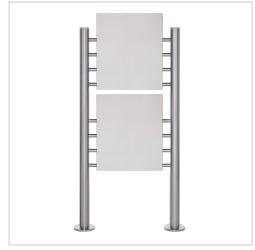

## Free-standing sign BASIC 390ES - Stainless steel stand elements - 2x stainless steel sheet 400x457 one-sided

High-quality, free-standing stainless steel sign with elegant round tube stand elements. The sign is made of stainless steel V2A 1.4301, polished. High-quality sign, free-standing made in Germany by Briefkasten Manufaktur. The ideal solution for outdoor presentation.

Thanks to the design, self-assembly is uncomplicated.

- Free-standing sign made of weather-resistant V2A stainless steel, polished.
- The system is manufactured by Briefkasten Manufaktur. German quality production "Made in Germany".
- The print area has a surface area of W 393 mm x H 450 mm.
- The stainless steel plates are polished on the front (without lettering/printing) and can be fitted with adhesive foil, laser lettering or engraving on site.
- The uprights are made of 60.3 mm stainless steel V2A 1.4301, brushed for screw mounting or setting in concrete.

#### **Dimensions**

Overall height in mm 1500.0 | 1700.0 + 100.0 Shield projection

Total width in mm 610,0

Depth in mm 60,0

Weight in kg 19

**Delivery condition** Supplied in blocks, stand elements/sign divided