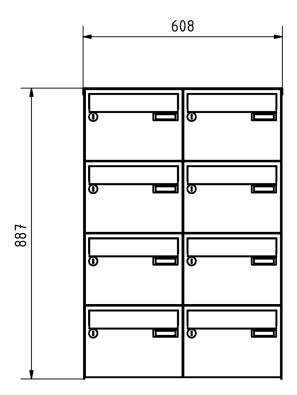

#### **Dimensions**

Height of single box in mm 220,0 Width of single box in mm 300,0 **Capacity in litres** 25 Height of letterbox slot in mm 35,0 Width of letter slot in mm 265,0 Height of letterbox in mm 0,088 Width of letterbox system in mm 600,0 Total width in mm 608,0 Depth in mm 435,0 Weight in kg 46

#### Drawing