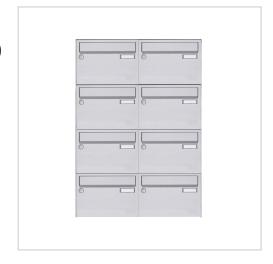

8-piece stainless steel surface-mounted letterbox system Design BASIC 385 A 220 - polished V2A stainless steel | 300x220x385 mm (WxHxD) - ???? Large 25 litres | Stainless steel, ground | with 8 letterboxes

# 8-point stainless steel surface-mounted letterbox system Design BASIC 385 A 220 - polished V2A stainless steel

Modern letterbox with extra large letterboxes for 8 parties made in Germany by Briefkasten Manufaktur.

Thanks to the design, self-assembly is uncomplicated.

- 8-point surface-mounted letterbox system made entirely of V2A stainless steel, polished
- The system is manufactured by Briefkasten Manufaktur. German quality production "Made in Germany".
- The letterboxes made of V2A stainless steel, polished, comply with DIN/EN 13724. Insertion size (3.5 cm x 26.5 cm) for C4 high, even large letters fit in here without creasing.
- Insertion flaps with sound-absorbing rubber lip for very quiet mail insertion.
- The doors can be opened from left to right.
- Incl. 2 keys with key number and changeable name plate under the flap for each letterbox.
- Incl. close-fitting side panelling + rain cover made of V2A stainless steel, polished.
- For easy 1-2 person wall mounting with mounting rail incl. fixing material (screws + dowels).

## **Product properties**

Series BASIC
Name labelling Nameplate

Material Stainless steel V2A 1.4301

Removal of mail On the front Surface/colour Brushed

Boxes by volume Large > 16 litres

Mounting type Surface-mounted