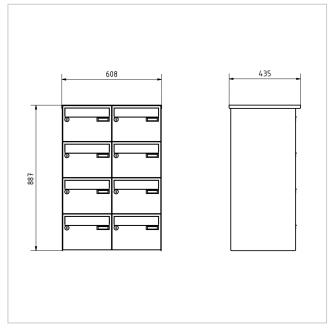

#### **Dimensions**

Height of single box in mm 220,0 Width of single box in mm 300,0 **Capacity in litres** 25 Height of letterbox slot in mm 35,0 Width of letter slot in mm 265,0 Height of letterbox in mm 0,088 Width of letterbox system in mm 600,0 Total width in mm 608,0 Depth in mm 435,0 Weight in kg 46

#### Drawing