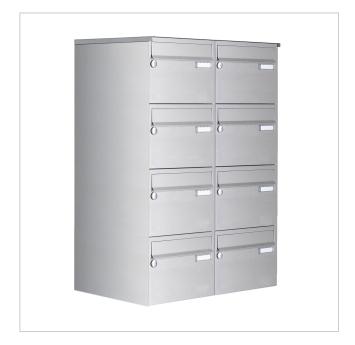

8-piece stainless steel surface-mounted letterbox system Design BASIC 385 A 220 - polished V2A stainless steel | 300x220x385 mm (WxHxD) - ???? Large 25 litres | Stainless steel, ground | with 8 letterboxes

# 8-point stainless steel surface-mounted letterbox system Design BASIC 385 A 220 - polished V2A stainless steel

Modern letterbox with extra large letterboxes for 8 parties made in Germany by Briefkasten Manufaktur.

The letterbox system is made entirely of polished V2A stainless steel. This letterbox system is characterised by a close-fitting side cladding with rain canopy and the rain drainage channels for optimum water protection, a throw-in flap with rubber lip, the solid interchangeable nameplate and the robust lock. This letterbox is easy to clean and robust.