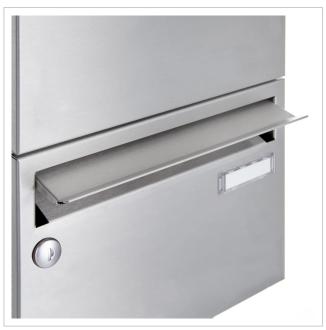

The letterbox system is made entirely of polished V2A stainless steel. This letterbox system is characterised by a close-fitting side cladding with rain canopy and the rain drainage channels for optimum water protection, a throw-in flap with rubber lip, the solid interchangeable nameplate and the robust lock. This letterbox is easy to clean and robust.

Thanks to the design, self-assembly is uncomplicated.

- 8-point surface-mounted letterbox system made entirely of V2A stainless steel, polished
- The system is manufactured by Briefkasten Manufaktur. German quality production "Made in Germany".
- The letterboxes made of V2A stainless steel, polished, comply with DIN/EN 13724. Insertion size (3.5 cm x 26.5 cm) for C4 high, even large letters fit in here without creasing.
- Insertion flaps with sound-absorbing rubber lip for very quiet mail insertion.
- The doors can be opened from left to right.
- Incl. 2 keys with key number and changeable name plate under the flap for each letterbox.
- Incl. close-fitting side panelling + rain cover made of V2A stainless steel, polished.
- For easy 1-2 person wall mounting with mounting rail incl. fixing material (screws + dowels).