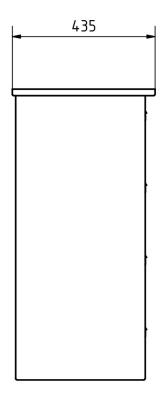

#### **Dimensions**

Height of single box in mm 220,0 Width of single box in mm 300,0 **Capacity in litres** 25 Height of letterbox slot in mm 35,0 Width of letter slot in mm 265,0 Height of letterbox in mm 0,088 Width of letterbox system in mm 600,0 Total width in mm 608,0 Depth in mm 435,0 Weight in kg 46

#### Drawing