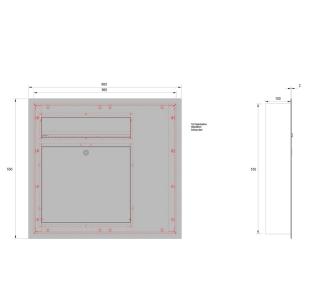

Our products have a high quality, reliable functionality and their own identity. Made by Briefkasten Manufaktur.

- Designer stainless steel letterbox made of 2 mm stainless steel V2A 1.4301, 240 grain polished; external dimensions of individual box: height 550 mm; width: 600 mm; depth 100 mm.
- Front mail removal door 350 mm x 300 mm, opens from top to bottom. Incl. 2 keys with key number.
- Mail slot from the front, dimensions: W 35 cm x H 6.3 cm, C4 landscape. Very large letters fit in here without creasing. Attention, no removal protection!
- With built-in damping elements that allow the flap to close slowly and quietly.
- Optional exchangeable nameplate made of stainless steel with laser inscription or nameplate made of Plexi.
- 8-12V DC short-stroke bell push with LED ring lighting (blue, white, red or green). The bell button lighting cannot be supplied via the control unit. It must be connected to an additional 8-12 V DC power supply.
- A light button with pictogram is available as an option.
- Preparation (built-in loudspeaker not included) for intercom system possible.
- Optionally with universal adapter for all commercially available built-in loudspeakers.
- Optional preparation (camera not included in scope of delivery) for a camera.
- Optionally with house number in polished look (67mm high), offset mounted or house number approx. 70mm high (max. 3 digits) with energy-saving LED lighting 12V DC approx. 50mA / 1W, white.
- Flush-mounted or surface-mounted box dimensions: H 510 mm x W 560 x D 100 | 150 mm. Flush-mounted box with pre-punched cable inlets and fixing points on all sides. Surface-mounted box for wall mounting with rear perforation, surface-mounted box for fence mounting without perforation (must be provided by customer). ATTENTION The front panel protrudes 2 cm all round even with surface-mounted boxes.

## **Dimensions**

Weight in kg 32

**Delivery condition** Delivery is assembled

# Drawing