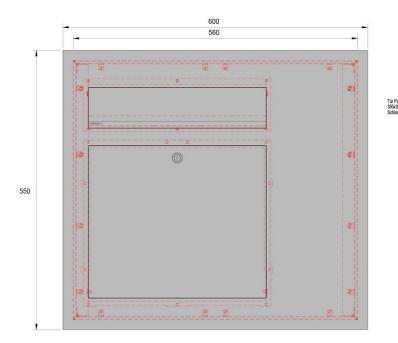

# Drawing

Our products have a high quality, reliable functionality and their own identity. Made by Briefkasten Manufaktur.

- Designer stainless steel letterbox made of 2 mm stainless steel V2A 1.4301, 240 grain polished; external dimensions of individual box: height 550 mm; width: 600 mm; depth 100 mm.
- Front mail removal door 350 mm x 300 mm, opens from top to bottom. Incl. 2 keys with key number.
- Mail slot from the front, dimensions: W 35 cm x H 6.3 cm, C4 landscape. Very large letters fit in here without creasing. Attention, no removal protection!
- With built-in damping elements that allow the flap to close slowly and quietly.
- Optional exchangeable nameplate made of stainless steel with laser inscription or nameplate made of Plexi.
- 8-12V DC short-stroke bell push with LED ring lighting (blue, white, red or green). The bell button lighting cannot be supplied via the control unit. It must be connected to an additional 8-12 V DC power supply.
- A light button with pictogram is available as an option.
- Preparation (built-in loudspeaker not included) for intercom system possible.
- Optionally with universal adapter for all commercially available built-in loudspeakers.
- Optional preparation (camera not included in scope of delivery) for a camera.
- Optionally with house number in polished look (67mm high), offset mounted or house number approx. 70mm high (max. 3 digits) with energy-saving LED lighting 12V DC approx. 50mA / 1W, white.
- Flush-mounted or surface-mounted box dimensions: H 510 mm x W 560 x D 100 | 150 mm. Flush-mounted box with pre-punched cable inlets and fixing points on all sides. Surface-mounted box for wall mounting with rear perforation, surface-mounted box for fence mounting without perforation (must be provided by customer). ATTENTION The front panel protrudes 2 cm all round even with surface-mounted boxes.