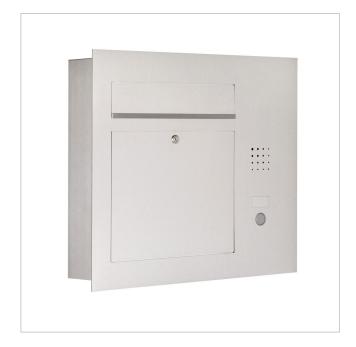

## Stainless steel letterbox designer model BIG - Clean Edition - Lateral - INDIVIDUAL

High-quality flush-mounted or surface-mounted letterbox from Briefkasten Manufaktur. A real eye-catcher among the letterboxes. Clear lines and no-frills design characterise this designer free-standing letterbox. With extra volume for very large volumes of mail.

Our products have a high quality, reliable functionality and their own identity. Made by Briefkasten Manufaktur.

- Designer stainless steel letterbox made of 2 mm stainless steel V2A 1.4301, 240 grain polished; external dimensions of individual box: height 550 mm; width: 600 mm; depth 100 mm.
- Front mail removal door 350 mm x 300 mm, opens from top to bottom. Incl. 2 keys with key number.
- Mail slot from the front, dimensions: W 35 cm x H 6.3 cm, C4 landscape. Very large letters fit in here without creasing. Attention, no removal protection!
- With built-in damping elements that allow the flap to close slowly and quietly.
- Optional exchangeable nameplate made of stainless steel with laser inscription or nameplate made of Plexi.
- 8-12V DC short-stroke bell push with LED ring lighting (blue, white, red or green). The bell button lighting cannot be supplied via the control unit. It must be connected to an additional 8-12 V DC power supply.
- A light button with pictogram is available as an option.
- Preparation (built-in loudspeaker not included) for intercom system possible.
- Optionally with universal adapter for all commercially available built-in loudspeakers.
- Optional preparation (camera not included in scope of delivery) for a camera.
- Optionally with house number in polished look (67mm high), offset mounted or house number approx. 70mm high (max. 3 digits) with energy-saving LED lighting 12V DC approx. 50mA / 1W, white.
- Flush-mounted or surface-mounted box dimensions: H 510 mm x W 560 x D 100 | 150 mm. Flush-mounted box with pre-punched cable inlets and fixing points on all sides. Surface-mounted box for wall mounting with rear perforation, surface-mounted box for fence mounting without perforation (must be provided by customer). ATTENTION The front panel protrudes 2 cm all round even with surface-mounted boxes.