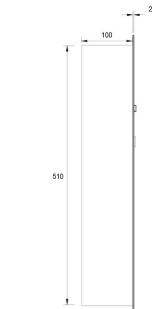

# Drawing

Our products have a high quality, reliable functionality and their own identity. Made by Briefkasten Manufaktur.

- Designer stainless steel letterbox made of 2 mm stainless steel V2A 1.4301, 240 grain polished; external dimensions of individual box: height 550 mm; width: 600 mm; depth 100 mm.
- Front mail removal door 350 mm x 300 mm, opens from top to bottom. Incl. 2 keys with key number.
- Mail slot from the front, dimensions: W 35 cm x H 6.3 cm, C4 landscape. Very large letters fit in here without creasing. Attention, no removal protection!
- With built-in damping elements that allow the flap to close slowly and quietly.
- Optional exchangeable nameplate made of stainless steel with laser inscription or nameplate made of Plexi.
- 8-12V DC short-stroke bell push with LED ring lighting (blue, white, red or green). The bell button lighting cannot be supplied via the control unit. It must be connected to an additional 8-12 V DC power supply.
- A light button with pictogram is available as an option.
- Preparation (built-in loudspeaker not included) for intercom system possible.
- Optionally with universal adapter for all commercially available built-in loudspeakers.
- Optional preparation (camera not included in scope of delivery) for a camera.
- Optionally with house number in polished look (67mm high), offset mounted or house number approx. 70mm high (max. 3 digits) with energy-saving LED lighting 12V DC approx. 50mA / 1W, white.
- Flush-mounted or surface-mounted box dimensions: H 510 mm x W 560 x D 100 | 150 mm. Flush-mounted box with pre-punched cable inlets and fixing points on all sides. Surface-mounted box for wall mounting with rear perforation, surface-mounted box for fence mounting without perforation (must be provided by customer). ATTENTION The front panel protrudes 2 cm all round even with surface-mounted boxes.