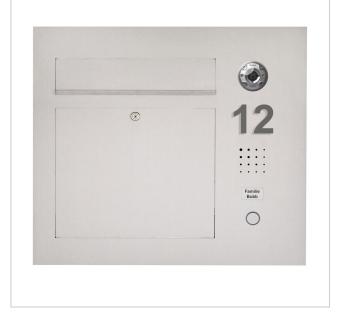

## Stainless steel letterbox designer model BIG - Clean Edition - Lateral - INDIVIDUAL

High-quality flush-mounted or surface-mounted letterbox from Briefkasten Manufaktur. A real eye-catcher among the letterboxes. Clear lines and no-frills design characterise this designer free-standing letterbox. With extra volume for very large volumes of mail.

Our products have a high quality, reliable functionality and their own identity. Made by Briefkasten Manufaktur.

- Designer stainless steel letterbox made of 2 mm stainless steel V2A 1.4301, 240 grain polished; external dimensions of individual box: height 550 mm; width: 600 mm; depth 100 mm.
- Front mail removal door 350 mm x 300 mm, opens from top to bottom. Incl. 2 keys with key number.
- Mail slot from the front, dimensions: W 35 cm x H 6.3 cm, C4 landscape. Very large letters fit in here without creasing. Attention, no removal protection!
- With built-in damping elements that allow the flap to close slowly and quietly.
- Optional exchangeable nameplate made of stainless steel with laser inscription or nameplate made of Plexi.
- 8-12V DC short-stroke bell push with LED ring lighting (blue, white, red or green). The bell button lighting cannot be supplied via the control unit. It must be connected to an additional 8-12 V DC power supply.
- A light button with pictogram is available as an option.
- Preparation (built-in loudspeaker not included) for intercom system possible.
- Optionally with universal adapter for all commercially available built-in loudspeakers.
- Optional preparation (camera not included in scope of delivery) for a camera.
- Optionally with house number in polished look (67mm high), offset mounted or house number approx. 70mm high (max. 3 digits) with energy-saving LED lighting 12V DC approx. 50mA / 1W, white.
- Flush-mounted or surface-mounted box dimensions: H 510 mm x W 560 x D 100 | 150 mm. Flush-mounted box with pre-punched cable inlets and fixing points on all sides. Surface-mounted box for wall mounting with rear perforation, surface-mounted box for fence mounting without perforation (must be provided by customer). ATTENTION The front panel protrudes 2 cm all round even with surface-mounted boxes.