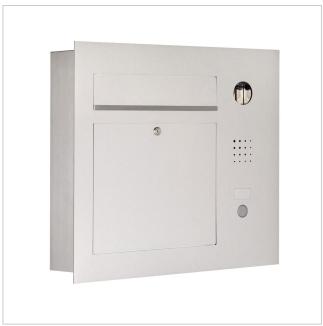

## Stainless steel letterbox designer model BIG - Clean Edition - Lateral - INDIVIDUAL

High-quality flush-mounted or surface-mounted letterbox from Briefkasten Manufaktur. A real eye-catcher among the letterboxes. Clear lines and no-frills design characterise this designer free-standing letterbox. With extra volume for very large volumes of mail.

Our products have a high quality, reliable functionality and their own identity. Made by Briefkasten Manufaktur.

- Designer stainless steel letterbox made of 2 mm stainless steel V2A 1.4301, 240 grain polished; external dimensions of individual box: height 550 mm; width: 600 mm; depth 100 mm.
- Front mail removal door 350 mm x 300 mm, opens from top to bottom. Incl. 2 keys with key number.
- Mail slot from the front, dimensions: W 35 cm x H 6.3 cm, C4 landscape. Very large letters fit in here without creasing. Attention, no removal protection!
- With built-in damping elements that allow the flap to close slowly and quietly.
- Optional exchangeable nameplate made of stainless steel with laser inscription or nameplate made of Plexi.
- 8-12V DC short-stroke bell push with LED ring lighting (blue, white, red or green). The bell button lighting cannot be supplied via the control unit. It must be connected to an additional 8-12 V DC power supply.
- A light button with pictogram is available as an option.
- Preparation (built-in loudspeaker not included) for intercom system possible.
- Optionally with universal adapter for all commercially available built-in loudspeakers.
- Optional preparation (camera not included in scope of delivery) for a camera.
- Optionally with house number in polished look (67mm high), offset mounted or house number approx. 70mm high (max. 3 digits) with energy-saving LED lighting 12V DC approx. 50mA / 1W, white.
- Flush-mounted or surface-mounted box dimensions: H 510 mm x W 560 x D 100 | 150 mm. Flush-mounted box with pre-punched cable inlets and fixing points on all sides. Surface-mounted box for wall mounting with rear perforation, surface-mounted box for fence mounting without perforation (must be provided by customer). ATTENTION The front panel protrudes 2 cm all round even with surface-mounted boxes.