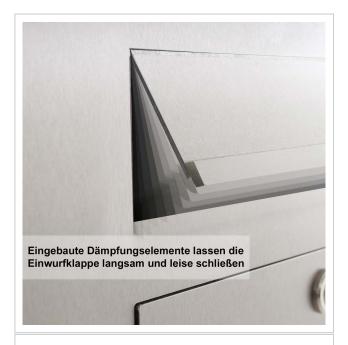

Our products have a high quality, reliable functionality and their own identity. Made by Briefkasten Manufaktur.

- Designer stainless steel letterbox made of 2 mm stainless steel V2A 1.4301, 240 grain polished; external dimensions of individual box: height 550 mm; width: 600 mm; depth 100 mm.
- Front mail removal door 350 mm x 300 mm, opens from top to bottom. Incl. 2 keys with key number.
- Mail slot from the front, dimensions: W 35 cm x H 6.3 cm, C4 landscape. Very large letters fit in here without creasing. Attention, no removal protection!
- With built-in damping elements that allow the flap to close slowly and quietly.
- Optional exchangeable nameplate made of stainless steel with laser inscription or nameplate made of Plexi.
- 8-12V DC short-stroke bell push with LED ring lighting (blue, white, red or green). The bell button lighting cannot be supplied via the control unit. It must be connected to an additional 8-12 V DC power supply.
- A light button with pictogram is available as an option.
- Preparation (built-in loudspeaker not included) for intercom system possible.
- Optionally with universal adapter for all commercially available built-in loudspeakers.
- Optional preparation (camera not included in scope of delivery) for a camera.
- Optionally with house number in polished look (67mm high), offset mounted or house number approx. 70mm high (max. 3 digits) with energy-saving LED lighting 12V DC approx. 50mA / 1W, white.
- Flush-mounted or surface-mounted box dimensions: H 510 mm x W 560 x D 100 | 150 mm. Flush-mounted box with pre-punched cable inlets and fixing points on all sides. Surface-mounted box for wall mounting with rear perforation, surface-mounted box for fence mounting without perforation (must be provided by customer). ATTENTION The front panel protrudes 2 cm all round even with surface-mounted boxes.