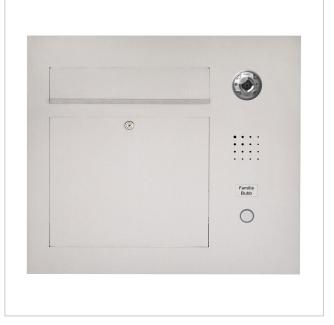

Our products have a high quality, reliable functionality and their own identity. Made by Briefkasten Manufaktur.

- Designer stainless steel letterbox made of 2 mm stainless steel V2A 1.4301, 240 grain polished; external dimensions of individual box: height 550 mm; width: 600 mm; depth 100 mm.
- Front mail removal door 350 mm x 300 mm, opens from top to bottom. Incl. 2 keys with key number.
- Mail slot from the front, dimensions: W 35 cm x H 6.3 cm, C4 landscape. Very large letters fit in here without creasing. Attention, no removal protection!
- With built-in damping elements that allow the flap to close slowly and quietly.
- Optional exchangeable nameplate made of stainless steel with laser inscription or nameplate made of Plexi.
- 8-12V DC short-stroke bell push with LED ring lighting (blue, white, red or green). The bell button lighting cannot be supplied via the control unit. It must be connected to an additional 8-12 V DC power supply.
- A light button with pictogram is available as an option.
- Preparation (built-in loudspeaker not included) for intercom system possible.
- Optionally with universal adapter for all commercially available built-in loudspeakers.
- Optional preparation (camera not included in scope of delivery) for a camera.
- Optionally with house number in polished look (67mm high), offset mounted or house number approx. 70mm high (max. 3 digits) with energy-saving LED lighting 12V DC approx. 50mA / 1W, white.
- Flush-mounted or surface-mounted box dimensions: H 510 mm x W 560 x D 100 | 150 mm. Flush-mounted box with pre-punched cable inlets and fixing points on all sides. Surface-mounted box for wall mounting with rear perforation, surface-mounted box for fence mounting without perforation (must be provided by customer). ATTENTION The front panel protrudes 2 cm all round even with surface-mounted boxes.

## **Product properties**

Series DESIGNER
Number of bell push buttons 1 button

Name labelling Laser-cut engraving, Nameplate, Laser-engraved, Illuminated laser-cut engraving

Boxes by volume Normal > 10 litres