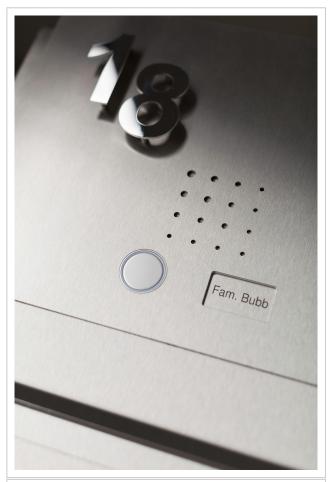

Our products have a high quality, reliable functionality and their own identity. Made by Briefkasten Manufaktur.

- Designer stainless steel letterbox made of 2 mm stainless steel V2A 1.4301, 240 grain polished; external dimensions of individual box: height 550 mm; width: 600 mm; depth 100 mm.
- Front mail removal door 350 mm x 300 mm, opens from top to bottom. Incl. 2 keys with key number.
- Mail slot from the front, dimensions: W 35 cm x H 6.3 cm, C4 landscape. Very large letters fit in here without creasing. Attention, no removal protection!
- With built-in damping elements that allow the flap to close slowly and quietly.
- Optional exchangeable nameplate made of stainless steel with laser inscription or nameplate made of Plexi.
- 8-12V DC short-stroke bell push with LED ring lighting (blue, white, red or green). The bell button lighting cannot be supplied via the control unit. It must be connected to an additional 8-12 V DC power supply.
- A light button with pictogram is available as an option.
- Preparation (built-in loudspeaker not included) for intercom system possible.
- Optionally with universal adapter for all commercially available built-in loudspeakers.
- Optional preparation (camera not included in scope of delivery) for a camera.
- Optionally with house number in polished look (67mm high), offset mounted or house number approx. 70mm high (max. 3 digits) with energy-saving LED lighting 12V DC approx. 50mA / 1W, white.
- Flush-mounted or surface-mounted box dimensions: H 510 mm x W 560 x D 100 | 150 mm. Flush-mounted box with pre-punched cable inlets and fixing points on all sides. Surface-mounted box for wall mounting with rear perforation, surface-mounted box for fence mounting without perforation (must be provided by customer). ATTENTION The front panel protrudes 2 cm all round even with surface-mounted boxes.