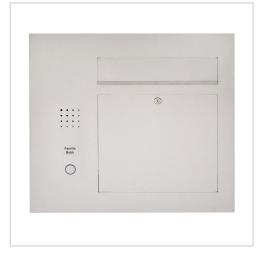

## Stainless steel letterbox designer model BIG - Clean Edition - Lateral - INDIVIDUAL

High-quality flush-mounted or surface-mounted letterbox from Briefkasten Manufaktur. A real eye-catcher among the letterboxes. Clear lines and no-frills design characterise this designer free-standing letterbox. With extra volume for very large volumes of mail.

Our products have a high quality, reliable functionality and their own identity. Made by Briefkasten Manufaktur.

- Designer stainless steel letterbox made of 2 mm stainless steel V2A 1.4301, 240 grain polished; external dimensions of individual box: height 550 mm; width: 600 mm; depth 100 mm.
- Front mail removal door 350 mm x 300 mm, opens from top to bottom. Incl. 2 keys with key number.
- Mail slot from the front, dimensions: W 35 cm x H 6.3 cm, C4 landscape. Very large letters fit in here without creasing. Attention, no removal protection!
- With built-in damping elements that allow the flap to close slowly and quietly.
- Optional exchangeable nameplate made of stainless steel with laser inscription or nameplate made of Plexi.
- 8-12V DC short-stroke bell push with LED ring lighting (blue, white, red or green). The bell button lighting cannot be supplied via the control unit. It must be connected to an additional 8-12 V DC power supply.
- A light button with pictogram is available as an option.
- Preparation (built-in loudspeaker not included) for intercom system possible.
- Optionally with universal adapter for all commercially available built-in loudspeakers.
- Optional preparation (camera not included in scope of delivery) for a camera.
- Optionally with house number in polished look (67mm high), offset mounted or house number approx. 70mm high (max. 3 digits) with energy-saving LED lighting 12V DC approx. 50mA / 1W, white.
- Flush-mounted or surface-mounted box dimensions: H 510 mm x W 560 x D 100 | 150 mm. Flush-mounted box with pre-punched cable inlets and fixing points on all sides. Surface-mounted box for wall mounting with rear perforation, surface-mounted box for fence mounting without perforation (must be provided by customer). ATTENTION The front panel protrudes 2 cm all round even with surface-mounted boxes.