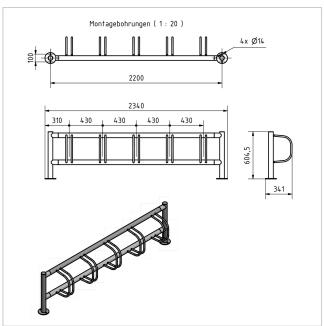

- Bicycle stand made entirely of stainless steel V2A 1.4301, powder-coated in RAL/DB colour.
- The bike rack is manufactured by Briefkasten Manufaktur. German quality production "Made in Germany".
- Suitable for one-sided wheel adjustment.
- Tyre width 60 mm.
- Wheel centre distance 430 mm.
- Adjustment angle 90°.
- Stainless steel bracket made of Ø 15 mm round steel, powder-coated in RAL/DB colour.
- The uprights and crossbars are made of 60.3 mm stainless steel V2A 1.4301, powder-coated in RAL/DB colour, optionally for screw mounting or setting in concrete.