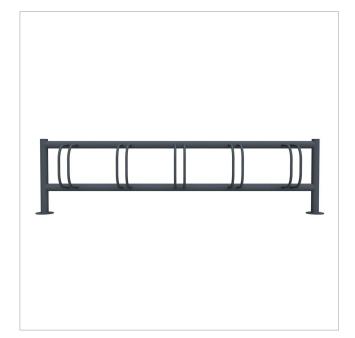

# ACHIM bicycle stand - Stainless steel powder-coated in RAL colour - One-sided wheel adjustment

The elegant ACHIM bicycle stand with curved brackets has an organic appearance thanks to its rounded shape, which fits into any modern environment. The bike rack is made entirely of stainless steel V2A 1.4301 powder-coated in RAL or DB colour and is available in 4 different sizes. The material and workmanship are characterised by the highest quality. Durable weather resistance and absolute robustness against high mechanical loads are a matter of course with this multiple bike rack. In addition, the ACHIM bicycle rack enables theft-proof parking of bicycles, as all components are welded together.

- Bicycle stand made entirely of stainless steel V2A 1.4301, powder-coated in RAL/DB colour.
- The bike rack is manufactured by Briefkasten Manufaktur. German quality production "Made in Germany".
- Suitable for one-sided wheel adjustment.
- Tyre width 60 mm.
- Wheel centre distance 430 mm.
- Adjustment angle 90°.
- Stainless steel bracket made of Ø 15 mm round steel, powder-coated in RAL/DB colour.
- The uprights and crossbars are made of 60.3 mm stainless steel V2A 1.4301, powder-coated in RAL/DB colour, optionally for screw mounting or setting in concrete.