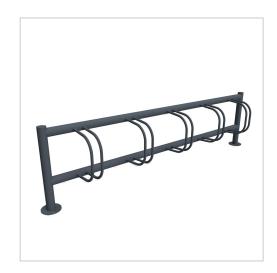

# ACHIM bicycle stand - Stainless steel powder-coated in RAL colour - One-sided wheel adjustment

The elegant ACHIM bicycle stand with curved brackets has an organic appearance thanks to its rounded shape, which fits into any modern environment. The bike rack is made entirely of stainless steel V2A 1.4301 powder-coated in RAL or DB colour and is available in 4 different sizes. The material and workmanship are characterised by the highest quality. Durable weather resistance and absolute robustness against high mechanical loads are a matter of course with this multiple bike rack. In addition, the ACHIM bicycle rack enables theft-proof parking of bicycles, as all components are welded together.

- Bicycle stand made entirely of stainless steel V2A 1.4301, powder-coated in RAL/DB colour.
- The bike rack is manufactured by Briefkasten Manufaktur. German quality production "Made in Germany".
- Suitable for one-sided wheel adjustment.
- Tyre width 60 mm.
- Wheel centre distance 430 mm.
- Adjustment angle 90°.
- Stainless steel bracket made of Ø 15 mm round steel, powder-coated in RAL/DB colour.
- The uprights and crossbars are made of 60.3 mm stainless steel V2A 1.4301, powder-coated in RAL/DB colour, optionally for screw mounting or setting in concrete.