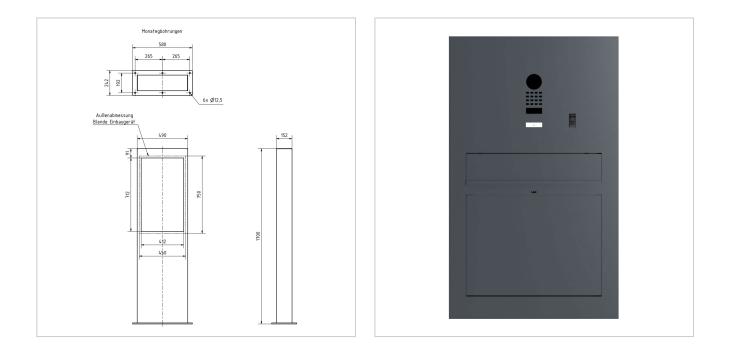

## Dimensions

| Height of single box in mm      | External dimension 750.0   installation dimension 710.0 |
|---------------------------------|---------------------------------------------------------|
| Width of single box in mm       | External dimension 450.0   installation dimension 410.0 |
| Capacity in litres              | 26,0                                                    |
| Height of letterbox slot in mm  | 35,0                                                    |
| Width of letter slot in mm      | 325,0                                                   |
| Height of letterbox in mm       | External dimension 750.0   installation dimension 710.0 |
| Width of letterbox system in mm | External dimension 450.0   installation dimension 410.0 |
| Overall height in mm            | 1700,0                                                  |
| Total width in mm               | Body 490.0   Base plate 580.0                           |
| Depth in mm                     | Korpuss 150.0   Base plate 242.0                        |
| Weight in kg                    | 65                                                      |
| Delivery condition              | Delivery is assembled                                   |

#### Drawing

Briefkasten Manufaktur Lippe GmbH Werler Straße 60 32105 Bad Salzuflen www.briefkasten-manufaktur.de info@briefkasten-manufaktur.de Tel.: +49 5222 807110