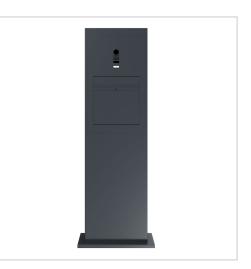

# Design letterbox pedestal GRIMM with DoorBird video intercom - A masterpiece of letterbox manufacturing

At the centre of this system is the DoorBird IP Video Door Station D2100E or D1100E, which can be optimally integrated into modern smart home solutions. It offers live video transmission, intercom function and mobile control via the DoorBird app. Whether at home or on the move - you can see and speak to visitors at your front door at any time using your smartphone. Classic components such as doorbells, electric door openers or gate operators can be easily integrated and controlled via the system.

The GRIMM letterbox is not only a visual highlight, it is also at the forefront in terms of functionality and quality. Thanks to the innovative push-key lock, the letterbox can be operated easily and conveniently with one hand. Open the door with one push and close the door without using a key. The lock is optimally protected from the weather. The letterbox also offers an intelligent removal system: the door opens from top to bottom, ensuring that the mail remains securely in the box and cannot fall towards you. Mail is also conveniently inserted from the front, with high-quality axle dampers ensuring that the flap closes gently. The GRIMM is particularly unique thanks to its double box system: the pillar can be installed during the shell construction phase, while the front panel is only fitted once the construction work has been completed - for maximum flexibility in the future and protection from dirt and dust during the construction phase.

A special feature of the GRIMM designer letterbox pedestal is the fully welded pedestal made of solid V2A stainless steel, powdercoated in the colour of your choice. This design guarantees maximum stability and an exceptionally long service life - even with longterm outdoor use. The fully welded construction creates a seamless, robust body with no visible screw or plug connections, which not only emphasises the elegant appearance, but also prevents moisture and dirt from penetrating. The precisely sanded seams ensure a homogeneous appearance and give the stele a particularly high-quality look. The design also enables invisible cable routing within the pillar so that all electrical connections for the DoorBird video intercom system and other smart home components can be installed safely and securely. This unique production method sets new standards in terms of design and functionality and makes the GRIMM letterbox pedestal a future-proof solution for modern architectural projects.