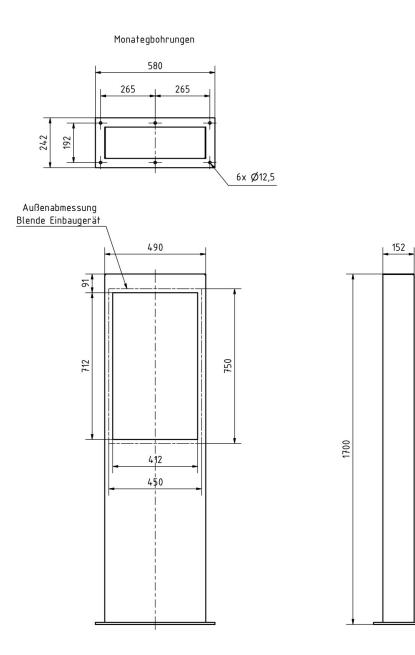

## Dimensions

| Height of single box in mm      | External dimension 750.0   installation dimension 710.0 |
|---------------------------------|---------------------------------------------------------|
| Width of single box in mm       | External dimension 450.0   installation dimension 410.0 |
| Capacity in litres              | 26,0                                                    |
| Height of letterbox slot in mm  | 35,0                                                    |
| Width of letter slot in mm      | 325,0                                                   |
| Height of letterbox in mm       | External dimension 750.0   installation dimension 710.0 |
| Width of letterbox system in mm | External dimension 450.0   installation dimension 410.0 |
| Overall height in mm            | 1700,0                                                  |
| Total width in mm               | Body 490.0   Base plate 580.0                           |
| Depth in mm                     | Korpuss 150.0   Base plate 242.0                        |
| Weight in kg                    | 65                                                      |
| Delivery condition              | Delivery is assembled                                   |

#### Drawing

Briefkasten Manufaktur Lippe GmbH Werler Straße 60 32105 Bad Salzuflen www.briefkasten-manufaktur.de info@briefkasten-manufaktur.de Tel.: +49 5222 807110