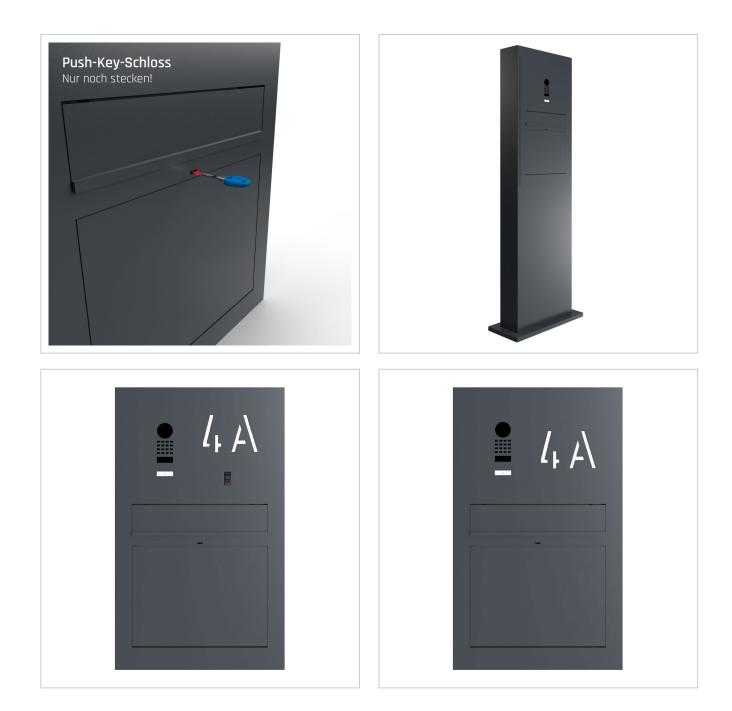

A special feature of the GRIMM designer letterbox pedestal is the fully welded pedestal made of solid V2A stainless steel, powdercoated in the colour of your choice. This design guarantees maximum stability and an exceptionally long service life - even with longterm outdoor use. The fully welded construction creates a seamless, robust body with no visible screw or plug connections, which not only emphasises the elegant appearance, but also prevents moisture and dirt from penetrating. The precisely sanded seams ensure a homogeneous appearance and give the stele a particularly high-quality look. The design also enables invisible cable routing within the pillar so that all electrical connections for the DoorBird video intercom system and other smart home components can be installed safely and securely. This unique production method sets new standards in terms of design and functionality and makes the GRIMM letterbox pedestal a future-proof solution for modern architectural projects.

Briefkasten Manufaktur Lippe GmbH Werler Straße 60 32105 Bad Salzuflen www.briefkasten-manufaktur.de info@briefkasten-manufaktur.de Tel.: +49 5222 807110

- High-quality letterbox pillar made entirely of stainless steel for free-standing installation.
- Front panel made of 2 mm stainless steel V2A 1.4301, powder-coated in the colour of your choice.
- Quality production Made in Germany by Briefkasten Manufaktur Lippe.
- Integrated DoorBird IP video door station modern door communication with your mobile phone. Compatible with many smart home systems & existing building technology.
- Innovative push-key lock including 2 keys with key number, convenient locking without a key, optimally protected from the weather.
- The removal door with opening limiter opens from top to bottom to prevent mail from falling towards you.
- Front insertion with high-quality axle dampers for very quiet mail insertion.
- DIN/EN 13724-compliant letterbox, insertion size (3.5 cm x 32.5 cm) for C4 landscape even large letters remain intact. Additional stainless steel removal protection integrated.
- Optimum weather protection thanks to offset cover.
- Double box system: The front panel can be easily installed after completion of the construction work and replaced at any time.
- The fully welded pedestal is made of 2 mm stainless steel V2A 1.4301, powder-coated in the colour of your choice. Overall height is 1.70 m.
- Invisible cable feed through the body is possible.
- The pedestal is fitted with a VA base plate. This is 10 mm thick and is finished with a cover plate. This conceals the fixing plugs.

## Dimensions

| Height of single box in mm      | External dimension 750.0   installation dimension 710.0 |
|---------------------------------|---------------------------------------------------------|
| Width of single box in mm       | External dimension 450.0   installation dimension 410.0 |
| Capacity in litres              | 26,0                                                    |
| Height of letterbox slot in mm  | 35,0                                                    |
| Width of letter slot in mm      | 325,0                                                   |
| Height of letterbox in mm       | External dimension 750.0   installation dimension 710.0 |
| Width of letterbox system in mm | External dimension 450.0   installation dimension 410.0 |
| Overall height in mm            | 1700,0                                                  |
| Total width in mm               | Body 490.0   Base plate 580.0                           |
| Depth in mm                     | Korpuss 150.0   Base plate 242.0                        |
| Weight in kg                    | 65                                                      |
| Delivery condition              | Delivery is assembled                                   |