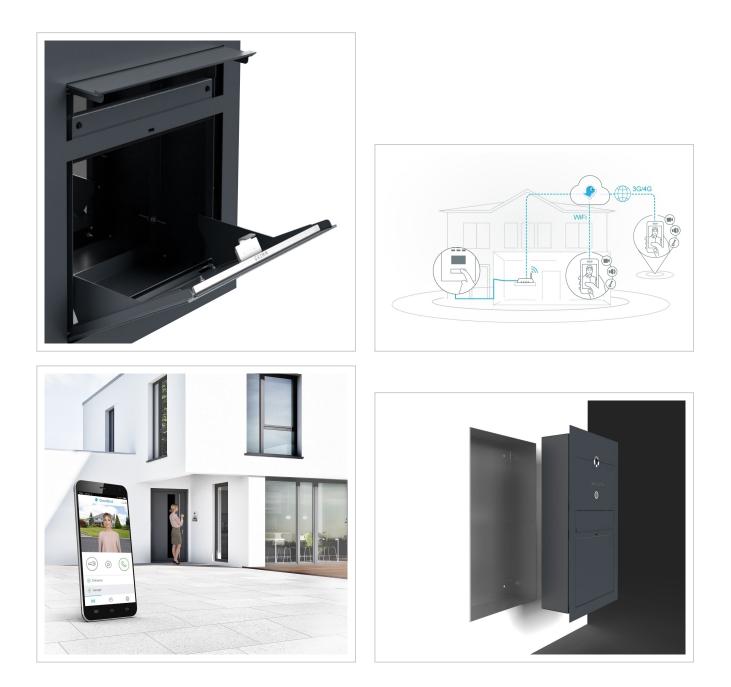

The GRIMM letterbox is not only a visual highlight, it is also at the forefront in terms of functionality and quality. Thanks to the innovative push-key lock, the letterbox can be operated easily and conveniently with one hand. Open the door with one push and close the door without using a key. The lock is optimally protected from the weather. The letterbox also offers an intelligent removal system: the door opens from top to bottom, ensuring that the mail remains securely in the box and cannot fall towards you. Mail is also conveniently inserted from the front, with high-quality axle dampers ensuring that the flap closes gently. The GRIMM is particularly unique thanks to its double box system: the pillar can be installed during the shell construction phase, while the front panel is only fitted once the construction work has been completed - for maximum flexibility in the future and protection from dirt and dust during the construction phase.

Thanks to the DIN/EN 13724 standard, the GRIMM is ideal for large letters in C4 format, which can be inserted without creasing. The GRIMM letterbox impresses with its durable quality, timeless design and sophisticated functionality.

Briefkasten Manufaktur Lippe GmbH Werler Straße 60 32105 Bad Salzuflen www.briefkasten-manufaktur.de info@briefkasten-manufaktur.de Tel.: +49 5222 807110

- High-quality letterbox pillar made entirely of stainless steel for free-standing installation.
- Front panel made of 2 mm stainless steel V2A 1.4301, powder-coated in the colour of your choice.
- Quality production Made in Germany by Briefkasten Manufaktur Lippe.
- Integrated DoorBird IP video door station modern door communication with your mobile phone. Compatible with many smart home systems & existing building technology.
- Innovative push-key lock including 2 keys with key number, convenient locking without a key, optimally protected from the weather.
- The removal door with opening limiter opens from top to bottom to prevent mail from falling towards you.
- Front insertion with high-quality axle dampers for very quiet mail insertion.
- DIN/EN 13724-compliant letterbox, insertion size (3.5 cm x 32.5 cm) for C4 landscape even large letters remain intact. Additional stainless steel removal protection integrated.
- Optimum weather protection thanks to offset cover.
- Double box system: The front panel can be easily installed after completion of the construction work and replaced at any time.
- The fully welded pedestal is made of 2 mm stainless steel V2A 1.4301, powder-coated in the colour of your choice. Overall height is 1.70 m.
- Invisible cable feed through the body is possible.
- The pedestal is fitted with a VA base plate. This is 10 mm thick and is finished with a cover plate. This conceals the fixing plugs.

#### Important information:

To achieve optimum water protection for your mail, the letterbox or letterbox system should be located under a canopy if possible.

The mail is only protected from water if it is fully inserted in the box and the flap is closed. Mail that is not fully inserted allows moisture and dirt to enter the letterbox. This system is protected against the ingress of water in accordance with DIN EN 13724. Water ingress is not a reason for complaint.