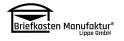

The GRIMM letterbox is not only a visual highlight, it is also at the forefront in terms of functionality and quality. Thanks to the innovative push-key lock, the letterbox can be operated easily and conveniently with one hand. Open the door with one push and close the door without using a key. The lock is optimally protected from the weather. The letterbox also offers an intelligent removal system: the door opens from top to bottom, ensuring that the mail remains securely in the box and cannot fall towards you. Mail is also conveniently inserted from the front, with high-quality axle dampers ensuring that the flap closes gently. The GRIMM is particularly unique thanks to its double box system: the pillar can be installed during the shell construction phase, while the front panel is only fitted once the construction work has been completed - for maximum flexibility in the future and protection from dirt and dust during the construction phase.

Briefkasten Manufaktur Lippe GmbH Werler Straße 60 32105 Bad Salzuflen www.briefkasten-manufaktur.de info@briefkasten-manufaktur.de Tel.: +49 5222 807110

- High-quality letterbox pillar made entirely of stainless steel for free-standing installation.
- Front panel made of 2 mm stainless steel V2A 1.4301, powder-coated in the colour of your choice.
- Quality production Made in Germany by Briefkasten Manufaktur Lippe.
- Integrated DoorBird IP video door station modern door communication with your mobile phone. Compatible with many smart home systems & existing building technology.
- Innovative push-key lock including 2 keys with key number, convenient locking without a key, optimally protected from the weather.
- The removal door with opening limiter opens from top to bottom to prevent mail from falling towards you.
- Front insertion with high-quality axle dampers for very quiet mail insertion.
- DIN/EN 13724-compliant letterbox, insertion size (3.5 cm x 32.5 cm) for C4 landscape even large letters remain intact. Additional stainless steel removal protection integrated.
- Optimum weather protection thanks to offset cover.
- Double box system: The front panel can be easily installed after completion of the construction work and replaced at any time.
- The fully welded pedestal is made of 2 mm stainless steel V2A 1.4301, powder-coated in the colour of your choice. Overall height is 1.70 m.
- Invisible cable feed through the body is possible.
- The pedestal is fitted with a VA base plate. This is 10 mm thick and is finished with a cover plate. This conceals the fixing plugs.