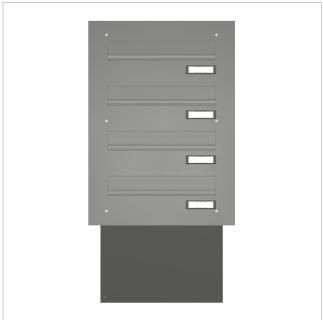

### Through-the-wall letterbox BASIC 622 powder-coated - 4 parties

The through-the-wall letterbox has plenty of volume for receiving post and is variable in depth from 290 - 440 mm to optimally adapt to your wall thickness (30 degree angle running diagonally to the rear). Each individual letterbox has a size of 300 x 110 x 290 to 440 mm (WxHxD). The boxes comply with the current EN 13724 standard so that A4 envelopes, for example, can be inserted without being bent and protection against break-ins is guaranteed.

- 4-panel through-the-wall letterbox system made of galvanised sheet steel, powder-coated.
- German quality production "Made in Germany".
- Inclined, pull-out box and front panel without end frame (for an even look without interruptions).
- Variable depth from 290mm 440m, 30 degree angle running diagonally to the rear.
- The letterbox complies with DIN/EN 13724. Insertion size (3.5 cm x 26.5 cm) for C4 high, large letters also fit in here without creasing.
- Insertion flaps with sound-absorbing rubber seal for very quiet insertion of mail.
- The removal door can be opened from left to right.
- Incl. 2 keys with key number & changeable name plate under the flap.
- The labelling on the name plates can be changed as required
- Assembly instructions included.

Series BASIC

Boxes by Normal > 10 litres

volume

Number of with 4 letterboxes

boxes

Name labelling Nameplate

Mounting type Wall throw-through Removal of mail On the back

Briefkasten Manufaktur Lippe GmbH Werler Straße 60 32105 Bad Salzuflen www.briefkasten-manufaktur.de info@briefkasten-manufaktur.de Tel.: +49 5222 807110

### **Dimensions**

Height of single box in mm 110,0
Width of single box in mm 300,0
Capacity in litres 10,0 - 15,0

Height of letterbox slot in mm 35,0 Width of letter slot in mm 265,0

**Depth in mm** 290,0 - 440,0