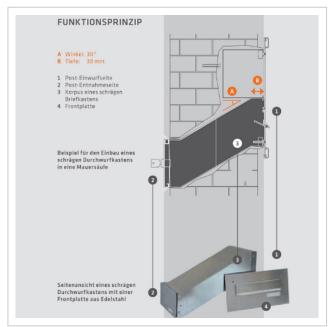

### Through-the-wall letterbox BASIC 622 powder-coated - 4 parties

The through-the-wall letterbox has plenty of volume for receiving post and is variable in depth from 290 - 440 mm to optimally adapt to your wall thickness (30 degree angle running diagonally to the rear). Each individual letterbox has a size of 300 x 110 x 290 to 440 mm (WxHxD). The boxes comply with the current EN 13724 standard so that A4 envelopes, for example, can be inserted without being bent and protection against break-ins is guaranteed.

- 4-panel through-the-wall letterbox system made of galvanised sheet steel, powder-coated.
- German quality production "Made in Germany".
- Inclined, pull-out box and front panel without end frame (for an even look without interruptions).
- Variable depth from 290mm 440m, 30 degree angle running diagonally to the rear.
- The letterbox complies with DIN/EN 13724. Insertion size (3.5 cm x 26.5 cm) for C4 high, large letters also fit in here without creasing.
- Insertion flaps with sound-absorbing rubber seal for very quiet insertion of mail.
- The removal door can be opened from left to right.
- Incl. 2 keys with key number & changeable name plate under the flap.
- The labelling on the name plates can be changed as required
- Assembly instructions included.