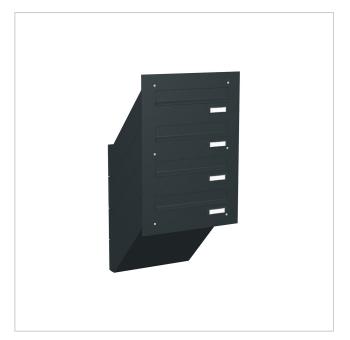

### Through-the-wall letterbox BASIC 622 powder-coated - 4 parties

The through-the-wall letterbox has plenty of volume for receiving post and is variable in depth from 290 - 440 mm to optimally adapt to your wall thickness (30 degree angle running diagonally to the rear). Each individual letterbox has a size of 300 x 110 x 290 to 440 mm (WxHxD). The boxes comply with the current EN 13724 standard so that A4 envelopes, for example, can be inserted without being bent and protection against break-ins is guaranteed.

- 4-panel through-the-wall letterbox system made of galvanised sheet steel, powder-coated.
- German quality production "Made in Germany".
- Inclined, pull-out box and front panel without end frame (for an even look without interruptions).
- Variable depth from 290mm 440m, 30 degree angle running diagonally to the rear.
- The letterbox complies with DIN/EN 13724. Insertion size (3.5 cm x 26.5 cm) for C4 high, large letters also fit in here without creasing.
- Insertion flaps with sound-absorbing rubber seal for very quiet insertion of mail.
- The removal door can be opened from left to right.
- Incl. 2 keys with key number & changeable name plate under the flap.
- The labelling on the name plates can be changed as required
- Assembly instructions included.

Series BASIC

Boxes by Normal > 10 litres

volume

Number of with 4 letterboxes

boxes

Name labelling Nameplate

Mounting type Wall throw-through Removal of mail On the back

Briefkasten Manufaktur Lippe GmbH Werler Straße 60 32105 Bad Salzuflen www.briefkasten-manufaktur.de info@briefkasten-manufaktur.de Tel.: +49 5222 807110

### **Dimensions**

Height of single box in mm 110,0
Width of single box in mm 300,0
Capacity in litres 10,0 - 15,0

Height of letterbox slot in mm 35,0 Width of letter slot in mm 265,0

**Depth in mm** 290,0 - 440,0