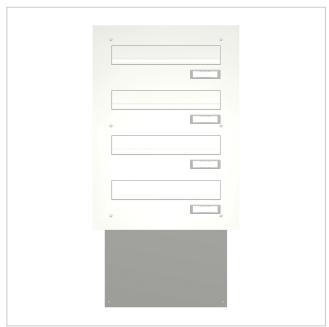

### Through-the-wall letterbox BASIC 622 powder-coated - 4 parties

The through-the-wall letterbox has plenty of volume for receiving post and is variable in depth from 290 - 440 mm to optimally adapt to your wall thickness (30 degree angle running diagonally to the rear). Each individual letterbox has a size of 300 x 110 x 290 to 440 mm (WxHxD). The boxes comply with the current EN 13724 standard so that A4 envelopes, for example, can be inserted without being bent and protection against break-ins is guaranteed.

Series BASIC

Boxes by Normal > 10 litres

volume

Number of with 4 letterboxes

boxes

Name labelling Nameplate

Mounting type Wall throw-through Removal of mail On the back

Briefkasten Manufaktur Lippe GmbH Werler Straße 60 32105 Bad Salzuflen www.briefkasten-manufaktur.de info@briefkasten-manufaktur.de Tel.: +49 5222 807110