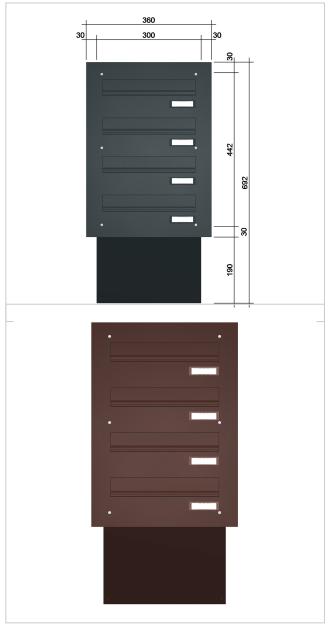

### Through-the-wall letterbox BASIC 622 powder-coated - 4 parties

The through-the-wall letterbox has plenty of volume for receiving post and is variable in depth from 290 - 440 mm to optimally adapt to your wall thickness (30 degree angle running diagonally to the rear). Each individual letterbox has a size of 300 x 110 x 290 to 440 mm (WxHxD). The boxes comply with the current EN 13724 standard so that A4 envelopes, for example, can be inserted without being bent and protection against break-ins is guaranteed.

### **Dimensions**

Height of single box in mm 110,0
Width of single box in mm 300,0
Capacity in litres 10,0 - 15,0

Height of letterbox slot in mm 35,0 Width of letter slot in mm 265,0

**Depth in mm** 290,0 - 440,0