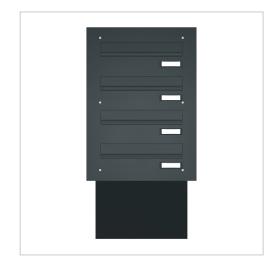

### Through-the-wall letterbox BASIC 622 powder-coated - 4 parties

The through-the-wall letterbox has plenty of volume for receiving post and is variable in depth from 290 - 440 mm to optimally adapt to your wall thickness (30 degree angle running diagonally to the rear). Each individual letterbox has a size of 300 x 110 x 290 to 440 mm (WxHxD). The boxes comply with the current EN 13724 standard so that A4 envelopes, for example, can be inserted without being bent and protection against break-ins is guaranteed.

- 4-panel through-the-wall letterbox system made of galvanised sheet steel, powder-coated.
- German quality production "Made in Germany".
- Inclined, pull-out box and front panel without end frame (for an even look without interruptions).
- Variable depth from 290mm 440m, 30 degree angle running diagonally to the rear.
- The letterbox complies with DIN/EN 13724. Insertion size (3.5 cm x 26.5 cm) for C4 high, large letters also fit in here without creasing.
- Insertion flaps with sound-absorbing rubber seal for very quiet insertion of mail.
- The removal door can be opened from left to right.
- Incl. 2 keys with key number & changeable name plate under the flap.
- The labelling on the name plates can be changed as required
- Assembly instructions included.

Series BASIC

Boxes by Normal > 10 litres

volume

Number of with 4 letterboxes

boxes

Name labelling Nameplate

Mounting type Wall throw-through Removal of mail On the back

Briefkasten Manufaktur Lippe GmbH Werler Straße 60 32105 Bad Salzuflen www.briefkasten-manufaktur.de info@briefkasten-manufaktur.de Tel.: +49 5222 807110

### **Dimensions**

Height of single box in mm 110,0
Width of single box in mm 300,0
Capacity in litres 10,0 - 15,0

Height of letterbox slot in mm 35,0 Width of letter slot in mm 265,0

**Depth in mm** 290,0 - 440,0