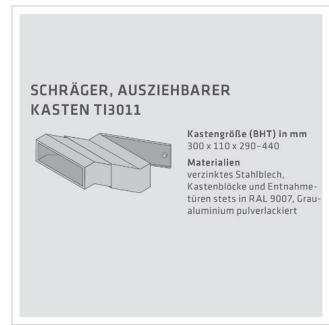

### Through-the-wall letterbox BASIC 622 powder-coated - 4 parties

The through-the-wall letterbox has plenty of volume for receiving post and is variable in depth from 290 - 440 mm to optimally adapt to your wall thickness (30 degree angle running diagonally to the rear). Each individual letterbox has a size of 300 x 110 x 290 to 440 mm (WxHxD). The boxes comply with the current EN 13724 standard so that A4 envelopes, for example, can be inserted without being bent and protection against break-ins is guaranteed.

### **Dimensions**

Height of single box in mm 110,0
Width of single box in mm 300,0
Capacity in litres 10,0 - 15,0

Height of letterbox slot in mm 35,0 Width of letter slot in mm 265,0

**Depth in mm** 290,0 - 440,0