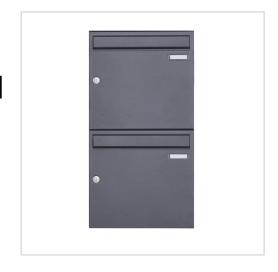

2er 1x2 surface-mounted letterbox design BASIC 382A AP - DB703 micaceous iron ore | DB 703 iron mica fine structure matt | 100mm depth | with 2 letterboxes (1x2) | Battery assembly (without roof and cladding)

# 2er 1x2 surface-mounted letterbox system Design BASIC 382A-DB703 - Vertical - DB703 micaceous iron ore

High-quality surface-mounted letterbox for 2 parties made in Germany by Briefkasten Manufaktur.

The complete surface-mounted letterbox system is made of galvanised steel, powder-coated in DB703 micaceous iron ore. The very high-quality workmanship and the well thought-out concept make this letterbox system our top seller. A rain drainage edge for optimum water protection, a continuous rubber lip for quiet insertion, the solid interchangeable nameplate, a practical post holder and the very robust lock characterise this surface-mounted letterbox system.

Thanks to the design, self-assembly is uncomplicated.

- 2-piece surface-mounted letterbox system with letterboxes made of galvanised sheet steel, powder-coated in DB703 micaceous iron ore
- The system is manufactured by Briefkasten Manufaktur. German quality production "Made in Germany".
- The letterboxes comply with DIN/EN 13724. Insertion size (3.5 cm x 32.5 cm) for C4 landscape, large letters also fit in here without creasing.
- Insertion flaps with sound-absorbing rubber seal for very quiet mail insertion.
- The doors can be opened from left to right.
- Incl. 2 keys with key number, changeable name plate under the flap and post holder for each letterbox.
- Large capacity thanks to optional letterbox depth +50 mm = approx. 17 litres. Suitable for companies and households with very high mail volumes.
- For wall mounting incl. fixing material (screws + dowels).