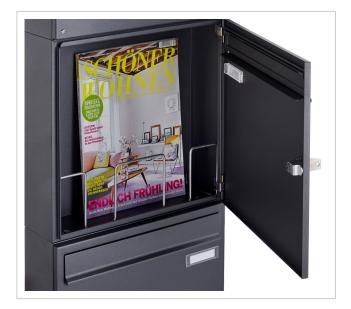

Thanks to the design, self-assembly is uncomplicated.

- 2-piece surface-mounted letterbox system with letterboxes made of galvanised sheet steel, powder-coated in DB703 micaceous iron ore
- The system is manufactured by Briefkasten Manufaktur. German quality production "Made in Germany".
- The letterboxes comply with DIN/EN 13724. Insertion size (3.5 cm x 32.5 cm) for C4 landscape, large letters also fit in here without creasing.
- Insertion flaps with sound-absorbing rubber seal for very quiet mail insertion.
- The doors can be opened from left to right.
- Incl. 2 keys with key number, changeable name plate under the flap and post holder for each letterbox.
- Large capacity thanks to optional letterbox depth +50 mm = approx. 17 litres. Suitable for companies and households with very high mail volumes.
- For wall mounting incl. fixing material (screws + dowels).

#### **Dimensions**

Height of single box in mm 330,0
Width of single box in mm 355,0
Capacity in litres 12,0 | 17,0
Height of letterbox slot in mm 35,0
Width of letter slot in mm 325,0
Height of letterbox in mm 660,0
Depth in mm 100,0 | 150,0