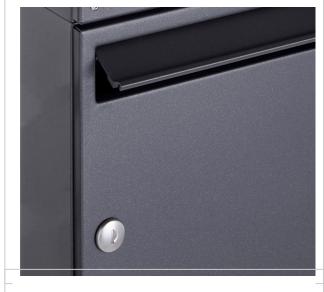

# 2er 1x2 surface-mounted letterbox system Design BASIC 382A-DB703 - Vertical - DB703 micaceous iron ore

High-quality surface-mounted letterbox for 2 parties made in Germany by Briefkasten Manufaktur.

The complete surface-mounted letterbox system is made of galvanised steel, powder-coated in DB703 micaceous iron ore. The very high-quality workmanship and the well thought-out concept make this letterbox system our top seller. A rain drainage edge for optimum water protection, a continuous rubber lip for quiet insertion, the solid interchangeable nameplate, a practical post holder and the very robust lock characterise this surface-mounted letterbox system.

Thanks to the design, self-assembly is uncomplicated.

- 2-piece surface-mounted letterbox system with letterboxes made of galvanised sheet steel, powder-coated in DB703 micaceous iron ore
- The system is manufactured by Briefkasten Manufaktur. German quality production "Made in Germany".
- The letterboxes comply with DIN/EN 13724. Insertion size (3.5 cm x 32.5 cm) for C4 landscape, large letters also fit in here without creasing.
- Insertion flaps with sound-absorbing rubber seal for very quiet mail insertion.
- The doors can be opened from left to right.
- Incl. 2 keys with key number, changeable name plate under the flap and post holder for each letterbox.
- Large capacity thanks to optional letterbox depth +50 mm = approx. 17 litres. Suitable for companies and households with very high mail volumes.
- For wall mounting incl. fixing material (screws + dowels).