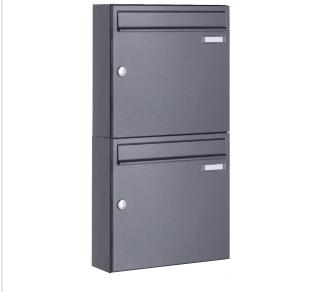

# 2er 1x2 surface-mounted letterbox system Design BASIC 382A-DB703 - Vertical - DB703 micaceous iron ore

High-quality surface-mounted letterbox for 2 parties made in Germany by Briefkasten Manufaktur.

The complete surface-mounted letterbox system is made of galvanised steel, powder-coated in DB703 micaceous iron ore. The very high-quality workmanship and the well thought-out concept make this letterbox system our top seller. A rain drainage edge for optimum water protection, a continuous rubber lip for quiet insertion, the solid interchangeable nameplate, a practical post holder and the very robust lock characterise this surface-mounted letterbox system.

## **Product properties**

Material Steel, galvanised

Series BASIC

**Boxes by volume** Normal > 10 litres **Surface/colour** DB 703 iron mica

Name labelling Nameplate

Number of boxes with 2 letterboxes
Removal of mail On the front
Mounting type Surface-mounted

#### **Dimensions**

Height of single box in mm 330,0
Width of single box in mm 355,0
Capacity in litres 12,0 | 17,0
Height of letterbox slot in mm 35,0
Width of letter slot in mm 325,0
Height of letterbox in mm 660,0
Depth in mm 100,0 | 150,0