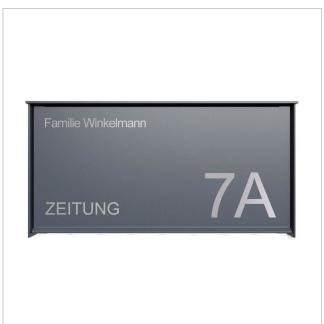

## Protected utility model according to DPMA file number DE: 20 2021 101 679.5

- Stainless steel and aluminium newspaper box.
- Quality production Made in Germany by Briefkasten Manufaktur Lippe.
- Newspaper box (BH 400x200mm) made of stainless steel 1.4016 (non-rusting magnetic stainless steel), powder-coated in RAL of your choice with stainless steel laser labelling "ZEITUNG".
- Newspaper box can be opened from bottom to top.
- Optimum rain protection thanks to rain run-off edges and a rain cover made of 3 mm aluminium AlMg3 W19, powder-coated in RAL of your choice.
- Side cladding made of 3 mm aluminium AIMg3 W19, powder-coated in RAL of your choice.
- Optional name lettering approx. 15-20mm high.
- Optional house number lettering approx. 70-80mm high.
- For wall mounting incl. standard plugs and screws.

Material Aluminium AlMg3 W19, Stainless steel 1.4016 (non-rusting magnetic stainless steel)

House number House number as laser engraving

Name labelling Laser-engraved Removal of On the front

mail

Mounting type Surface-mounted