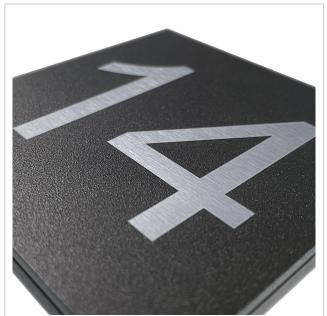

## Protected utility model according to DPMA file number DE: 20 2021 101 679.5

- Stainless steel and aluminium newspaper box.
- Quality production Made in Germany by Briefkasten Manufaktur Lippe.
- Newspaper box (BH 400x200mm) made of stainless steel 1.4016 (non-rusting magnetic stainless steel), powder-coated in RAL of your choice with stainless steel laser labelling "ZEITUNG".
- Newspaper box can be opened from bottom to top.
- Optimum rain protection thanks to rain run-off edges and a rain cover made of 3 mm aluminium AlMg3 W19, powder-coated in RAL of your choice.
- Side cladding made of 3 mm aluminium AIMg3 W19, powder-coated in RAL of your choice.
- Optional name lettering approx. 15-20mm high.
- Optional house number lettering approx. 70-80mm high.
- For wall mounting incl. standard plugs and screws.