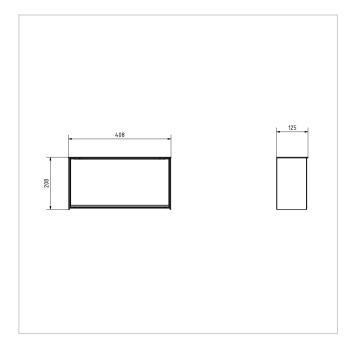

## **Dimensions**

Height of single box in mm200,0Width of single box in mm400,0Capacity in litres8Height of letterbox slot in mm110,0Width of letter slot in mm360,0Total width in mm408,0

**Depth in mm** 100.0 + 25.0 Rain roof

## Drawing