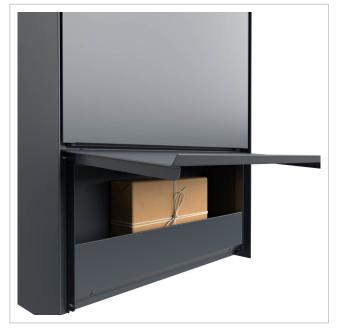

This newspaper box is particularly convenient as the newspaper can be completely inserted. This means that the newspaper is protected from the weather and can be inserted without creasing. The water drainage edge ensures that the mail inside is optimally protected from the weather. The insertion flap is equipped with a high-quality stop damper to guarantee quiet closing. To remove the mail, the flap is simply opened upwards and the newspaper is conveniently removed.

## Protected utility model according to DPMA file number DE: 20 2021 101 679.5

- Stainless steel and aluminium newspaper box.
- Quality production Made in Germany by Briefkasten Manufaktur Lippe.
- Newspaper box (BH 400x200mm) made of stainless steel 1.4016 (non-rusting magnetic stainless steel), powder-coated in RAL of your choice with stainless steel laser labelling "ZEITUNG".
- Newspaper box can be opened from bottom to top.
- Optimum rain protection thanks to rain run-off edges and a rain cover made of 3 mm aluminium AlMg3 W19, powder-coated in RAL of your choice.
- Side cladding made of 3 mm aluminium AIMg3 W19, powder-coated in RAL of your choice.
- Optional name lettering approx. 15-20mm high.
- Optional house number lettering approx. 70-80mm high.
- For wall mounting incl. standard plugs and screws.