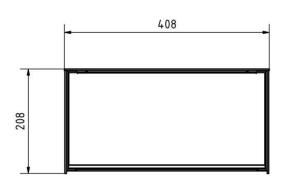

## **Dimensions**

Height of single box in mm200,0Width of single box in mm400,0Capacity in litres8Height of letterbox slot in mm110,0Width of letter slot in mm360,0Total width in mm408,0

**Depth in mm** 100.0 + 25.0 Rain roof

## Drawing