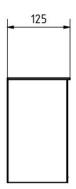

## **Dimensions**

Height of single box in mm200,0Width of single box in mm400,0Capacity in litres8Height of letterbox slot in mm110,0Width of letter slot in mm360,0Total width in mm408,0

**Depth in mm** 100.0 + 25.0 Rain roof

## Drawing