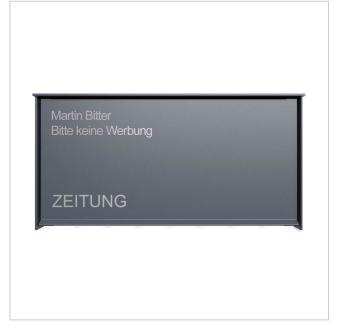

## Design surface-mounted newspaper box GOETHE AP - RAL of your choice

The modern surface-mounted GOETHE newspaper box is ideal for sophisticated entrance areas. The linear design makes this newspaper box look particularly elegant.

This newspaper box is particularly convenient as the newspaper can be completely inserted. This means that the newspaper is protected from the weather and can be inserted without creasing. The water drainage edge ensures that the mail inside is optimally protected from the weather. The insertion flap is equipped with a high-quality stop damper to guarantee quiet closing. To remove the mail, the flap is simply opened upwards and the newspaper is conveniently removed.

## Protected utility model according to DPMA file number DE: 20 2021 101 679.5

- Stainless steel and aluminium newspaper box.
- Quality production Made in Germany by Briefkasten Manufaktur Lippe.
- Newspaper box (BH 400x200mm) made of stainless steel 1.4016 (non-rusting magnetic stainless steel), powder-coated in RAL of your choice with stainless steel laser labelling "ZEITUNG".
- Newspaper box can be opened from bottom to top.
- Optimum rain protection thanks to rain run-off edges and a rain cover made of 3 mm aluminium AlMg3 W19, powder-coated in RAL of your choice.
- Side cladding made of 3 mm aluminium AIMg3 W19, powder-coated in RAL of your choice.
- Optional name lettering approx. 15-20mm high.
- Optional house number lettering approx. 70-80mm high.
- For wall mounting incl. standard plugs and screws.