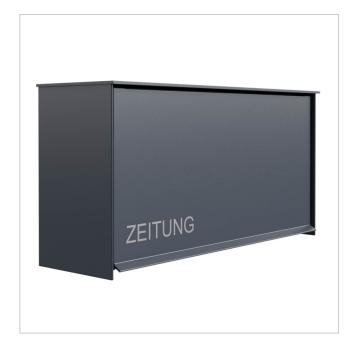

## Design surface-mounted newspaper box GOETHE AP - RAL of your choice

The modern surface-mounted GOETHE newspaper box is ideal for sophisticated entrance areas. The linear design makes this newspaper box look particularly elegant.

This newspaper box is particularly convenient as the newspaper can be completely inserted. This means that the newspaper is protected from the weather and can be inserted without creasing. The water drainage edge ensures that the mail inside is optimally protected from the weather. The insertion flap is equipped with a high-quality stop damper to guarantee quiet closing. To remove the mail, the flap is simply opened upwards and the newspaper is conveniently removed.

## Protected utility model according to DPMA file number DE: 20 2021 101 679.5

- Stainless steel and aluminium newspaper box.
- Quality production Made in Germany by Briefkasten Manufaktur Lippe.
- Newspaper box (BH 400x200mm) made of stainless steel 1.4016 (non-rusting magnetic stainless steel), powder-coated in RAL of your choice with stainless steel laser labelling "ZEITUNG".
- Newspaper box can be opened from bottom to top.
- Optimum rain protection thanks to rain run-off edges and a rain cover made of 3 mm aluminium AlMg3 W19, powder-coated in RAL of your choice.
- Side cladding made of 3 mm aluminium AIMg3 W19, powder-coated in RAL of your choice.
- Optional name lettering approx. 15-20mm high.
- Optional house number lettering approx. 70-80mm high.
- For wall mounting incl. standard plugs and screws.