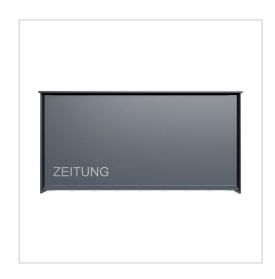

## Protected utility model according to DPMA file number DE: 20 2021 101 679.5

- Stainless steel and aluminium newspaper box.
- Quality production Made in Germany by Briefkasten Manufaktur Lippe.
- Newspaper box (BH 400x200mm) made of stainless steel 1.4016 (non-rusting magnetic stainless steel), powder-coated in RAL of your choice with stainless steel laser labelling "ZEITUNG".
- Newspaper box can be opened from bottom to top.
- Optimum rain protection thanks to rain run-off edges and a rain cover made of 3 mm aluminium AlMg3 W19, powder-coated in RAL of your choice.
- Side cladding made of 3 mm aluminium AIMg3 W19, powder-coated in RAL of your choice.
- Optional name lettering approx. 15-20mm high.
- Optional house number lettering approx. 70-80mm high.
- For wall mounting incl. standard plugs and screws.

# **Product properties**

Surface/colour RAL 9005 deep black, DB 703 iron mica, RAL 7016 anthracite grey, RAL of your choice (according to colour table),

RAL 9007 grey aluminium, RAL 9016 traffic white

Series GOETHE