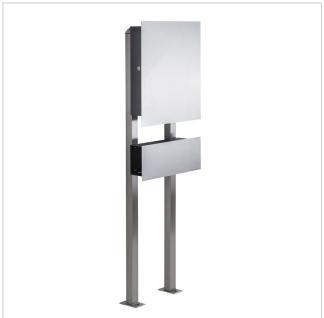

# SCHILLER MEDIUM designer free-standing letterbox - stainless steel - RAL 7016 anthracite grey

High-quality stainless steel designer letterbox for free-standing installation including newspaper compartment with body in RAL 7016 anthracite grey fine structure, matt. This letterbox is solidly manufactured and the base material is made entirely of stainless steel. This ensures optimum rust protection. The design also provides optimum water protection. The lock side can be selected to suit left-handed or right-handed users, so that one-handed operation is possible.

- High-quality stainless steel design free-standing letterbox.
- Body made of 1.25 mm stainless steel, powder-coated in RAL 7016 anthracite grey fine structure, matt.
- Front panels 1.5 mm stainless steel, polished.
- Available with door hinged on the left (lock on the right) or door hinged on the right (lock on the left).
- High-quality lock on the side incl. 2 keys with key number.
- Post insertion from above, insertion size suitable for C4 envelopes.
- Optimum water protection.
- Optional name labelling, lasered approx. 10 mm high.
- Optional house number labelling, lasered approx. 80-100mm high.
- The pedestals are made of 40 mm x 40 mm rectangular tube stainless steel V2A, polished. For screwing on or setting in concrete.