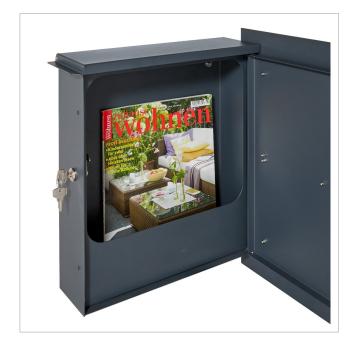

The dimensions allow for a capacity of approx. 12 litres, and the top-loading guarantees no crumpled mail, even with DIN C4 envelopes and magazines or after several days of absence. This free-standing letterbox is designed so that you can keep your hands free when opening it, and the internal structure prevents mail from falling towards you. By inserting the mail from above, the mail inside is optimally protected from the weather. The lid is secured with rubber buffers to prevent annoying rattling.

- High-quality stainless steel design free-standing letterbox.
- Body made of 1.25 mm stainless steel, powder-coated in RAL 7016 anthracite grey fine structure, matt.
- Front panels 1.5 mm stainless steel, polished.
- Available with door hinged on the left (lock on the right) or door hinged on the right (lock on the left).
- High-quality lock on the side incl. 2 keys with key number.
- Post insertion from above, insertion size suitable for C4 envelopes.
- Optimum water protection.
- Optional name labelling, lasered approx. 10 mm high.
- Optional house number labelling, lasered approx. 80-100mm high.
- The pedestals are made of 40 mm x 40 mm rectangular tube stainless steel V2A, polished. For screwing on or setting in concrete.