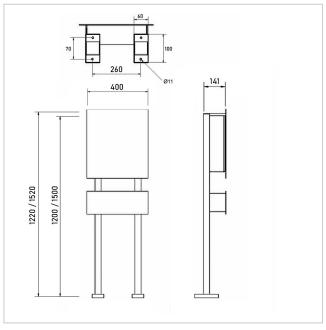

#### **Dimensions**

**Height of single box in mm**Body 385.0 | Front panel 450.0 **Width of single box in mm**Body 320.0 | Front panel 400.0

Capacity in litres12Height of letterbox slot in mm32,0Width of letter slot in mm305,0

**Overall height in mm** 1200,0 | 1500,0

**Depth in mm** 100.0 + 40.0 Stand element + 10.0 Front panel

Weight in kg 21

**Delivery condition** Supplied in blocks, stand elements / letterbox divided