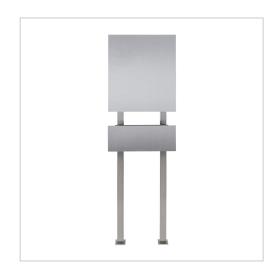

# SCHILLER MEDIUM designer free-standing letterbox - stainless steel - RAL 7016 anthracite grey

High-quality stainless steel designer letterbox for free-standing installation including newspaper compartment with body in RAL 7016 anthracite grey fine structure, matt. This letterbox is solidly manufactured and the base material is made entirely of stainless steel. This ensures optimum rust protection. The design also provides optimum water protection. The lock side can be selected to suit left-handed or right-handed users, so that one-handed operation is possible.

The dimensions allow for a capacity of approx. 12 litres, and the top-loading guarantees no crumpled mail, even with DIN C4 envelopes and magazines or after several days of absence. This free-standing letterbox is designed so that you can keep your hands free when opening it, and the internal structure prevents mail from falling towards you. By inserting the mail from above, the mail inside is optimally protected from the weather. The lid is secured with rubber buffers to prevent annoying rattling.

- High-quality stainless steel design free-standing letterbox.
- Body made of 1.25 mm stainless steel, powder-coated in RAL 7016 anthracite grey fine structure, matt.
- Front panels 1.5 mm stainless steel, polished.
- Available with door hinged on the left (lock on the right) or door hinged on the right (lock on the left).
- High-quality lock on the side incl. 2 keys with key number.
- Post insertion from above, insertion size suitable for C4 envelopes.
- Optimum water protection.
- Optional name labelling, lasered approx. 10 mm high.
- Optional house number labelling, lasered approx. 80-100mm high.
- The pedestals are made of 40 mm x 40 mm rectangular tube stainless steel V2A, polished. For screwing on or setting in concrete.