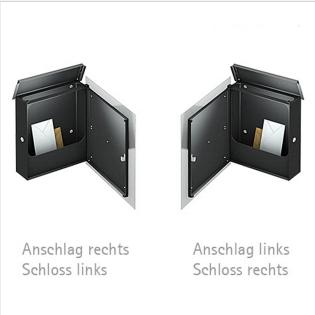

# SCHILLER MEDIUM designer free-standing letterbox - stainless steel - RAL 7016 anthracite grey

High-quality stainless steel designer letterbox for free-standing installation including newspaper compartment with body in RAL 7016 anthracite grey fine structure, matt. This letterbox is solidly manufactured and the base material is made entirely of stainless steel. This ensures optimum rust protection. The design also provides optimum water protection. The lock side can be selected to suit left-handed or right-handed users, so that one-handed operation is possible.

- High-quality stainless steel design free-standing letterbox.
- Body made of 1.25 mm stainless steel, powder-coated in RAL 7016 anthracite grey fine structure, matt.
- Front panels 1.5 mm stainless steel, polished.
- Available with door hinged on the left (lock on the right) or door hinged on the right (lock on the left).
- High-quality lock on the side incl. 2 keys with key number.
- Post insertion from above, insertion size suitable for C4 envelopes.
- Optimum water protection.
- Optional name labelling, lasered approx. 10 mm high.
- Optional house number labelling, lasered approx. 80-100mm high.
- The pedestals are made of 40 mm x 40 mm rectangular tube stainless steel V2A, polished. For screwing on or setting in concrete.