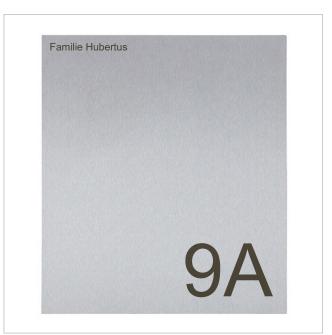

- High-quality stainless steel design free-standing letterbox.
- Body made of 1.25 mm stainless steel, powder-coated in RAL 7016 anthracite grey fine structure, matt.
- Front panels 1.5 mm stainless steel, polished.
- Available with door hinged on the left (lock on the right) or door hinged on the right (lock on the left).
- High-quality lock on the side incl. 2 keys with key number.
- Post insertion from above, insertion size suitable for C4 envelopes.
- Optimum water protection.
- Optional name labelling, lasered approx. 10 mm high.
- Optional house number labelling, lasered approx. 80-100mm high.
- The pedestals are made of 40 mm x 40 mm rectangular tube stainless steel V2A, polished. For screwing on or setting in concrete.

House number House number as laser engraving

Name labelling Laser-engraved
Removal of mail On the front
Number of boxes with 1 letterbox