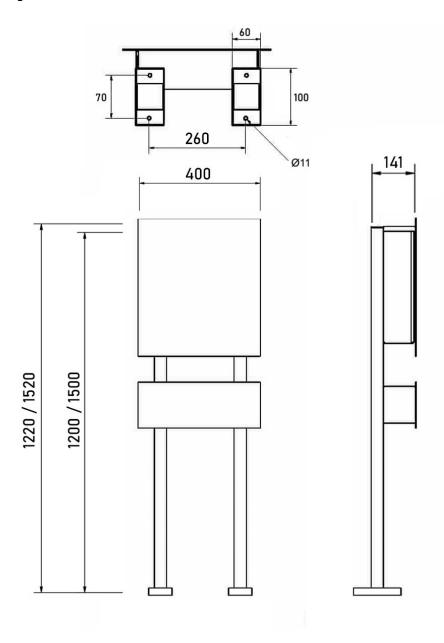

#### **Dimensions**

**Height of single box in mm**Body 385.0 | Front panel 450.0 **Width of single box in mm**Body 320.0 | Front panel 400.0

Capacity in litres12Height of letterbox slot in mm32,0Width of letter slot in mm305,0

**Overall height in mm** 1200,0 | 1500,0

**Depth in mm** 100.0 + 40.0 Stand element + 10.0 Front panel

Weight in kg 21

**Delivery condition** Supplied in blocks, stand elements / letterbox divided