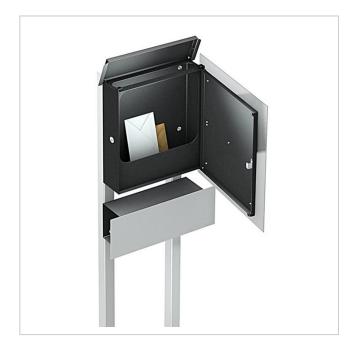

The dimensions allow for a capacity of approx. 12 litres, and the top-loading guarantees no crumpled mail, even with DIN C4 envelopes and magazines or after several days of absence. This free-standing letterbox is designed so that you can keep your hands free when opening it, and the internal structure prevents mail from falling towards you. By inserting the mail from above, the mail inside is optimally protected from the weather. The lid is secured with rubber buffers to prevent annoying rattling.

- High-quality stainless steel design free-standing letterbox.
- Body made of 1.25 mm stainless steel, powder-coated in RAL 7016 anthracite grey fine structure, matt.
- Front panels 1.5 mm stainless steel, polished.
- Available with door hinged on the left (lock on the right) or door hinged on the right (lock on the left).
- High-quality lock on the side incl. 2 keys with key number.
- Post insertion from above, insertion size suitable for C4 envelopes.
- Optimum water protection.
- Optional name labelling, lasered approx. 10 mm high.
- Optional house number labelling, lasered approx. 80-100mm high.
- The pedestals are made of 40 mm x 40 mm rectangular tube stainless steel V2A, polished. For screwing on or setting in concrete.