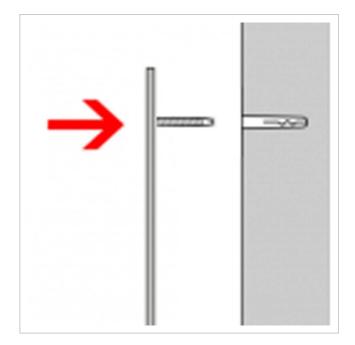

Installation is simply done by inserting the supplied dowels into the masonry, then the element is "hammered" into the dowels. This ensures optimum and secure fastening. The fixing material is included.

Mounting type Plug-in bolt

Material Stainless steel V2A 1.4301

House number House number as laser engraving

Name Laser-engraved

labelling