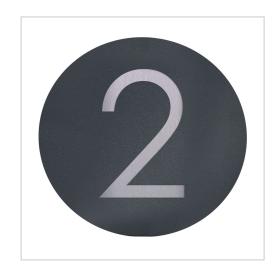

### Stainless steel house number sign Elegance 423A D=225 - RAL of your choice

High-quality house number sign for wall mounting made in Germany by Briefkasten Manufaktur. The ideal addition to our letterboxes in the RAL colour of your choice. The sign is made of high-quality stainless steel V2A 1.4301. Design ELEGANCE is discreet lettering in polished stainless steel. By removing the powder coating, the polished stainless steel becomes visible and offers a high and elegant contrast.

- Round sign made of 2 mm stainless steel V2A 1.4301, powder-coated in RAL colour.
- The sign is manufactured by Briefkasten Manufaktur. German quality production "Made in Germany".
- Dimensions: 225 x 2 mm (D x D).
- House number, laser-cut approx. 120-150 mm high depending on the number of characters.