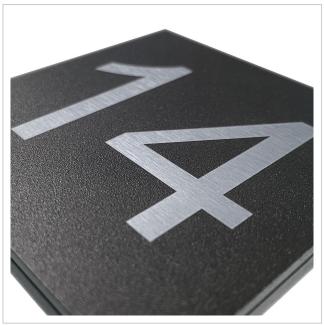

### Stainless steel house number sign Elegance 423A D=225 - RAL of your choice

High-quality house number sign for wall mounting made in Germany by Briefkasten Manufaktur. The ideal addition to our letterboxes in the RAL colour of your choice. The sign is made of high-quality stainless steel V2A 1.4301. Design ELEGANCE is discreet lettering in polished stainless steel. By removing the powder coating, the polished stainless steel becomes visible and offers a high and elegant contrast.

- Round sign made of 2 mm stainless steel V2A 1.4301, powder-coated in RAL colour.
- The sign is manufactured by Briefkasten Manufaktur. German quality production "Made in Germany".
- Dimensions: 225 x 2 mm (D x D).
- House number, laser-cut approx. 120-150 mm high depending on the number of characters.