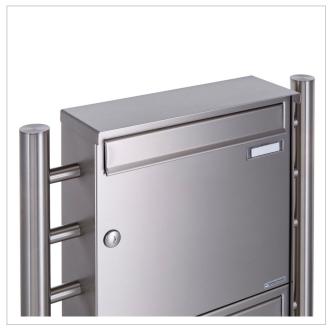

# 14er 3x5 stainless steel letterbox design BASIC Plus 381X ST-R - polished V2A stainless steel

Modern free-standing letterbox for 14 parties - made in Germany by Briefkasten Manufaktur.

The complete letterbox system is made of weather-resistant stainless steel V2A 1.4301, polished. The very high-quality workmanship and the well thought-out concept make this free-standing letter box our top seller. A rain drainage edge for optimum water protection, a continuous rubber lip for quiet insertion, the solid interchangeable nameplate, a practical post holder and the very robust lock characterise this free-standing letterbox. The side panelling with protruding rain cover made of V2A stainless steel offers optimum protection against the weather and guarantees a very long service life.

- 14-post letterbox made of V2A stainless steel, polished
- The system is manufactured by Briefkasten Manufaktur. German quality production "Made in Germany".
- The letterboxes comply with DIN/EN 13724. Insertion size (3.5 cm x 32.5 cm) for C4 landscape, large letters also fit in here without creasing.
- Insertion flap with sound-absorbing rubber seal for very guiet mail insertion.
- The door can be opened from left to right.
- Incl. 2 keys with key number, interchangeable nameplate (type 2) under the flap and post holder.
- Large capacity thanks to optional letterbox depth +50 mm = approx. 17 litres. Suitable for companies and households with very high mail volumes.
- Incl. side panelling + rain cover made of V2A stainless steel, polished.
- The stand elements/crossbar are made of 60.3 mm V2A stainless steel, polished for screw mounting or setting in concrete.