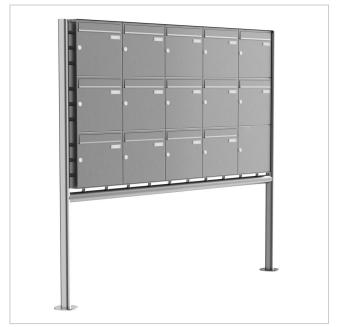

# 14er 3x5 stainless steel letterbox design BASIC Plus 381X ST-R - polished V2A stainless steel

Modern free-standing letterbox for 14 parties - made in Germany by Briefkasten Manufaktur.

The complete letterbox system is made of weather-resistant stainless steel V2A 1.4301, polished. The very high-quality workmanship and the well thought-out concept make this free-standing letter box our top seller. A rain drainage edge for optimum water protection, a continuous rubber lip for quiet insertion, the solid interchangeable nameplate, a practical post holder and the very robust lock characterise this free-standing letterbox. The side panelling with protruding rain cover made of V2A stainless steel offers optimum protection against the weather and guarantees a very long service life.

Number of boxes with 14 letterboxes