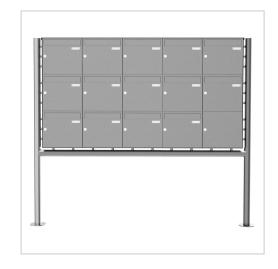

# 14er 3x5 stainless steel free-standing letterbox Design BASIC Plus 381X ST-R - polished V2A stainless steel | 100mm depth | Stainless steel, ground | with 14 letterboxes

Product number 381X-VA-14-100

# 14er 3x5 stainless steel letterbox design BASIC Plus 381X ST-R - polished V2A stainless steel

Modern free-standing letterbox for 14 parties - made in Germany by Briefkasten Manufaktur.

The complete letterbox system is made of weather-resistant stainless steel V2A 1.4301, polished. The very high-quality workmanship and the well thought-out concept make this free-standing letter box our top seller. A rain drainage edge for optimum water protection, a continuous rubber lip for quiet insertion, the solid interchangeable nameplate, a practical post holder and the very robust lock characterise this free-standing letterbox. The side panelling with protruding rain cover made of V2A stainless steel offers optimum protection against the weather and guarantees a very long service life.

Number of boxes with 14 letterboxes

#### **Dimensions**

Height of single box in mm 330,0
Width of single box in mm 355,0
Capacity in litres 12,0 | 17,0
Height of letterbox slot in mm 35,0
Width of letter slot in mm 325,0
Height of letterbox in mm 990,0
Width of letterbox system in mm 1775,0

**Overall height in mm** 1500,0 | 1700,0

 Total width in mm
 1942,0

 Depth in mm
 100,0 | 150,0

Weight in kg 102

**Delivery condition** Supplied in blocks, stand elements / letterbox divided