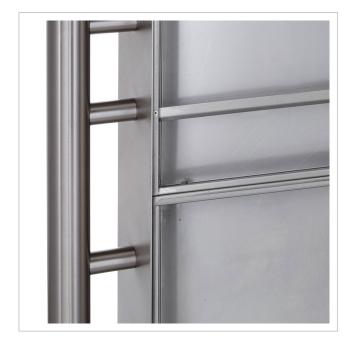

- 14-post letterbox made of V2A stainless steel, polished
- The system is manufactured by Briefkasten Manufaktur. German quality production "Made in Germany".
- The letterboxes comply with DIN/EN 13724. Insertion size (3.5 cm x 32.5 cm) for C4 landscape, large letters also fit in here without creasing.
- Insertion flap with sound-absorbing rubber seal for very guiet mail insertion.
- The door can be opened from left to right.
- Incl. 2 keys with key number, interchangeable nameplate (type 2) under the flap and post holder.
- Large capacity thanks to optional letterbox depth +50 mm = approx. 17 litres. Suitable for companies and households with very high mail volumes.
- Incl. side panelling + rain cover made of V2A stainless steel, polished.
- The stand elements/crossbar are made of 60.3 mm V2A stainless steel, polished for screw mounting or setting in concrete.

**Overall height in mm** 1500,0 | 1700,0

 Total width in mm
 1942,0

 Depth in mm
 100,0 | 150,0

Weight in kg 102

**Delivery condition** Supplied in blocks, stand elements / letterbox divided