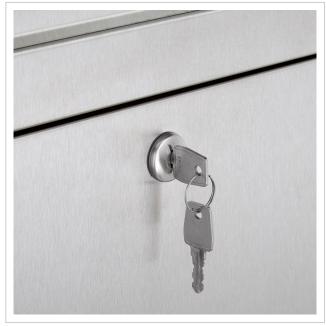

- 14-post letterbox made of V2A stainless steel, polished
- The system is manufactured by Briefkasten Manufaktur. German quality production "Made in Germany".
- The letterboxes comply with DIN/EN 13724. Insertion size (3.5 cm x 32.5 cm) for C4 landscape, large letters also fit in here without creasing.
- Insertion flap with sound-absorbing rubber seal for very guiet mail insertion.
- The door can be opened from left to right.
- Incl. 2 keys with key number, interchangeable nameplate (type 2) under the flap and post holder.
- Large capacity thanks to optional letterbox depth +50 mm = approx. 17 litres. Suitable for companies and households with very high mail volumes.
- Incl. side panelling + rain cover made of V2A stainless steel, polished.
- The stand elements/crossbar are made of 60.3 mm V2A stainless steel, polished for screw mounting or setting in concrete.