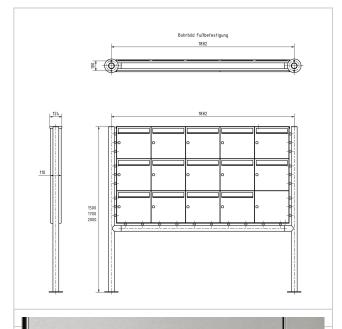

Number of boxes with 14 letterboxes

#### **Dimensions**

Height of single box in mm 330,0
Width of single box in mm 355,0
Capacity in litres 12,0 | 17,0
Height of letterbox slot in mm 35,0
Width of letter slot in mm 325,0
Height of letterbox in mm 990,0
Width of letterbox system in mm 1775,0

**Overall height in mm** 1500,0 | 1700,0

 Total width in mm
 1942,0

 Depth in mm
 100,0 | 150,0

Weight in kg 102

**Delivery condition** Supplied in blocks, stand elements / letterbox divided