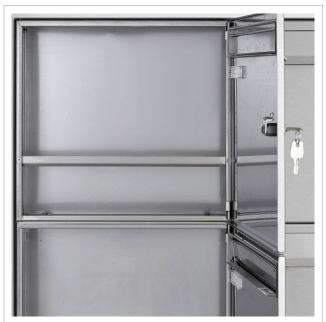

# 14er 3x5 stainless steel letterbox design BASIC Plus 381X ST-R - polished V2A stainless steel

Modern free-standing letterbox for 14 parties - made in Germany by Briefkasten Manufaktur.

The complete letterbox system is made of weather-resistant stainless steel V2A 1.4301, polished. The very high-quality workmanship and the well thought-out concept make this free-standing letter box our top seller. A rain drainage edge for optimum water protection, a continuous rubber lip for quiet insertion, the solid interchangeable nameplate, a practical post holder and the very robust lock characterise this free-standing letterbox. The side panelling with protruding rain cover made of V2A stainless steel offers optimum protection against the weather and guarantees a very long service life.

- 14-post letterbox made of V2A stainless steel, polished
- The system is manufactured by Briefkasten Manufaktur. German quality production "Made in Germany".
- The letterboxes comply with DIN/EN 13724. Insertion size (3.5 cm x 32.5 cm) for C4 landscape, large letters also fit in here without creasing.
- Insertion flap with sound-absorbing rubber seal for very guiet mail insertion.
- The door can be opened from left to right.
- Incl. 2 keys with key number, interchangeable nameplate (type 2) under the flap and post holder.
- Large capacity thanks to optional letterbox depth +50 mm = approx. 17 litres. Suitable for companies and households with very high mail volumes.
- Incl. side panelling + rain cover made of V2A stainless steel, polished.
- The stand elements/crossbar are made of 60.3 mm V2A stainless steel, polished for screw mounting or setting in concrete.