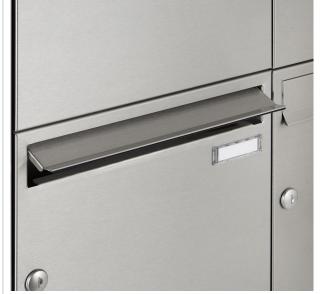

- 14-post letterbox made of V2A stainless steel, polished
- The system is manufactured by Briefkasten Manufaktur. German quality production "Made in Germany".
- The letterboxes comply with DIN/EN 13724. Insertion size (3.5 cm x 32.5 cm) for C4 landscape, large letters also fit in here without creasing.
- Insertion flap with sound-absorbing rubber seal for very guiet mail insertion.
- The door can be opened from left to right.
- Incl. 2 keys with key number, interchangeable nameplate (type 2) under the flap and post holder.
- Large capacity thanks to optional letterbox depth +50 mm = approx. 17 litres. Suitable for companies and households with very high mail volumes.
- Incl. side panelling + rain cover made of V2A stainless steel, polished.
- The stand elements/crossbar are made of 60.3 mm V2A stainless steel, polished for screw mounting or setting in concrete.