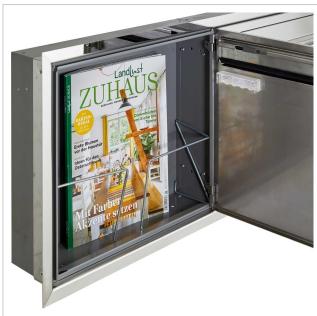

- 6 flush-mounted letterbox system with polished stainless steel front.
- Inner housing made of galvanised steel, grey powder-coated.
- · German quality production "Made in Germany".
- Plaster cover frame 20 mm all round made of polished stainless steel.
- The letterboxes comply with DIN/EN 13724. Insertion size (3.3 cm x 33.6 cm) for C4 landscape, large letters also fit in here without creasing.
- Insertion flaps with flap dampers for very quiet mail insertion.
- The removal doors can be opened from left to right.
- Incl. 2 keys with key number, interchangeable nameplate under the flap and post holder for each party.
- The labelling on the name plates can be changed as required.
- The post holder prevents the post from falling out when the door is open.
- Installation dimensions or cut-out dimensions: W 740 mm x H 990 mm plus 15 mm all round.
- For flush mounting with surface-mounted plaster frame.