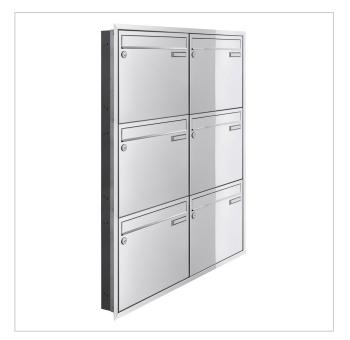

6 pcs 2x3 flush-mounted letterbox system CLASSIC 534C - polished stainless steel similar to chrome - 6 party | with 6 letterboxes (2x3) | Polished stainless steel, similar to chrome

Product number 534C-UP-6S-VAP

# 6er 2x3 flush-mounted letterbox system CLASSIC 534C - polished stainless steel similar to chrome - 6 party

This elegant flush-mounted letterbox system has a polished stainless steel surface similar to chrome. The dimensions are ideal for daily mail volumes. A rain drainage edge for optimum water protection, a damped throw-in flap, the solid interchangeable nameplate, a practical post holder and the very robust lock ensure convenience.

- 6 flush-mounted letterbox system with polished stainless steel front.
- Inner housing made of galvanised steel, grey powder-coated.
- · German quality production "Made in Germany".
- Plaster cover frame 20 mm all round made of polished stainless steel.
- The letterboxes comply with DIN/EN 13724. Insertion size (3.3 cm x 33.6 cm) for C4 landscape, large letters also fit in here without creasing.
- Insertion flaps with flap dampers for very quiet mail insertion.
- The removal doors can be opened from left to right.
- Incl. 2 keys with key number, interchangeable nameplate under the flap and post holder for each party.
- The labelling on the name plates can be changed as required.
- The post holder prevents the post from falling out when the door is open.
- Installation dimensions or cut-out dimensions: W 740 mm x H 990 mm plus 15 mm all round.
- For flush mounting with surface-mounted plaster frame.