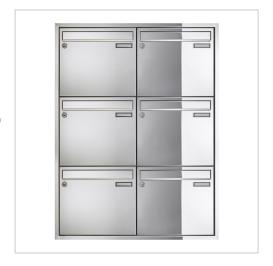

6 pcs 2x3 flush-mounted letterbox system CLASSIC 534C - polished stainless steel similar to chrome - 6 party | with 6 letterboxes (2x3) | Polished stainless steel, similar to chrome

Product number 534C-UP-6S-VAP

# 6er 2x3 flush-mounted letterbox system CLASSIC 534C - polished stainless steel similar to chrome - 6 party

This elegant flush-mounted letterbox system has a polished stainless steel surface similar to chrome. The dimensions are ideal for daily mail volumes. A rain drainage edge for optimum water protection, a damped throw-in flap, the solid interchangeable nameplate, a practical post holder and the very robust lock ensure convenience.

- 6 flush-mounted letterbox system with polished stainless steel front.
- Inner housing made of galvanised steel, grey powder-coated.
- · German quality production "Made in Germany".
- Plaster cover frame 20 mm all round made of polished stainless steel.
- The letterboxes comply with DIN/EN 13724. Insertion size (3.3 cm x 33.6 cm) for C4 landscape, large letters also fit in here without creasing.
- Insertion flaps with flap dampers for very quiet mail insertion.
- The removal doors can be opened from left to right.
- Incl. 2 keys with key number, interchangeable nameplate under the flap and post holder for each party.
- The labelling on the name plates can be changed as required.
- The post holder prevents the post from falling out when the door is open.
- Installation dimensions or cut-out dimensions: W 740 mm x H 990 mm plus 15 mm all round.
- For flush mounting with surface-mounted plaster frame.