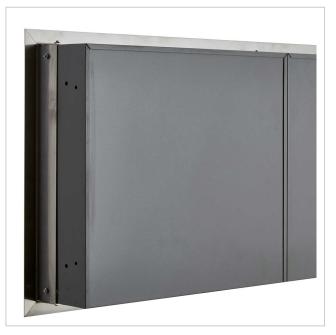

# 6er 2x3 flush-mounted letterbox system CLASSIC 534C - polished stainless steel similar to chrome - 6 party

This elegant flush-mounted letterbox system has a polished stainless steel surface similar to chrome. The dimensions are ideal for daily mail volumes. A rain drainage edge for optimum water protection, a damped throw-in flap, the solid interchangeable nameplate, a practical post holder and the very robust lock ensure convenience.

- 6 flush-mounted letterbox system with polished stainless steel front.
- Inner housing made of galvanised steel, grey powder-coated.
- · German quality production "Made in Germany".
- Plaster cover frame 20 mm all round made of polished stainless steel.
- The letterboxes comply with DIN/EN 13724. Insertion size (3.3 cm x 33.6 cm) for C4 landscape, large letters also fit in here without creasing.
- Insertion flaps with flap dampers for very quiet mail insertion.
- The removal doors can be opened from left to right.
- Incl. 2 keys with key number, interchangeable nameplate under the flap and post holder for each party.
- The labelling on the name plates can be changed as required.
- The post holder prevents the post from falling out when the door is open.
- Installation dimensions or cut-out dimensions: W 740 mm x H 990 mm plus 15 mm all round.
- For flush mounting with surface-mounted plaster frame.