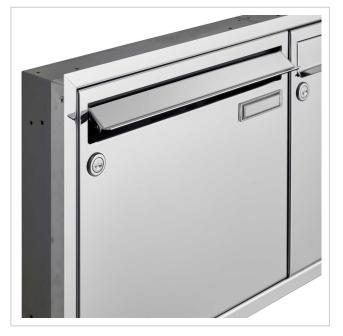

- 6 flush-mounted letterbox system with polished stainless steel front.
- Inner housing made of galvanised steel, grey powder-coated.
- · German quality production "Made in Germany".
- Plaster cover frame 20 mm all round made of polished stainless steel.
- The letterboxes comply with DIN/EN 13724. Insertion size (3.3 cm x 33.6 cm) for C4 landscape, large letters also fit in here without creasing.
- Insertion flaps with flap dampers for very quiet mail insertion.
- The removal doors can be opened from left to right.
- Incl. 2 keys with key number, interchangeable nameplate under the flap and post holder for each party.
- The labelling on the name plates can be changed as required.
- The post holder prevents the post from falling out when the door is open.
- Installation dimensions or cut-out dimensions: W 740 mm x H 990 mm plus 15 mm all round.
- For flush mounting with surface-mounted plaster frame.