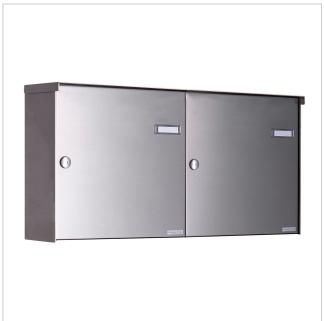

#### 2x1 stainless steel fence letter box BASIC Plus 382XZ - removal from the rear

High-quality fence letterbox for 2 parties from Briefkasten Manufaktur. Mail is inserted from the front, residents can remove the mail from the back. The letter box can be attached to your fence using the optional bar mat attachment; if this is not selected, the letter box should be fitted and perforated by your fence builder. The complete fence letterbox is made of weather-resistant stainless steel V2A 1.4301, 240 grain polished. A rain drainage edge for optimum water protection, a throw-in flap with rubber buffer, the solid interchangeable nameplate, a practical post holder and the very robust lock characterise this stainless steel letterbox.

- 2-post fence letterbox made of stainless steel V2A 1.4301, 240 grain polished.
- The system is manufactured by Briefkasten Manufaktur. German quality production "Made in Germany".
- The letterboxes comply with DIN/EN 13724. Insertion size (3.5 cm x 32.5 cm) for C4 landscape, large letters also fit in here without creasing.
- Insertion flap with sound-absorbing rubber seal for very quiet mail insertion.
- The door can be opened from left to right.
- Incl. 2 keys with key number, interchangeable nameplate (type 2) under the flap and post holder.
- Incl. side panelling + rain cover made of stainless steel V2A 1.4301, 240 grain polished.
- Suitable for fence mounting, fixing holes must be made on site. Optionally with bar mat holder.