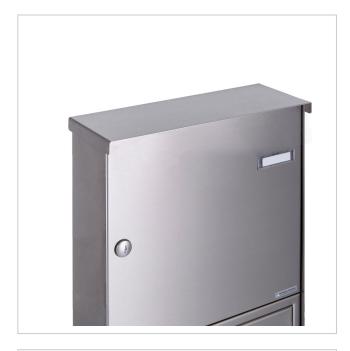

#### 2x1 stainless steel fence letter box BASIC Plus 382XZ - removal from the rear

High-quality fence letterbox for 2 parties from Briefkasten Manufaktur. Mail is inserted from the front, residents can remove the mail from the back. The letter box can be attached to your fence using the optional bar mat attachment; if this is not selected, the letter box should be fitted and perforated by your fence builder. The complete fence letterbox is made of weather-resistant stainless steel V2A 1.4301, 240 grain polished. A rain drainage edge for optimum water protection, a throw-in flap with rubber buffer, the solid interchangeable nameplate, a practical post holder and the very robust lock characterise this stainless steel letterbox.

- 2-post fence letterbox made of stainless steel V2A 1.4301, 240 grain polished.
- The system is manufactured by Briefkasten Manufaktur. German quality production "Made in Germany".
- The letterboxes comply with DIN/EN 13724. Insertion size (3.5 cm x 32.5 cm) for C4 landscape, large letters also fit in here without creasing.
- Insertion flap with sound-absorbing rubber seal for very quiet mail insertion.
- The door can be opened from left to right.
- Incl. 2 keys with key number, interchangeable nameplate (type 2) under the flap and post holder.
- Incl. side panelling + rain cover made of stainless steel V2A 1.4301, 240 grain polished.
- Suitable for fence mounting, fixing holes must be made on site. Optionally with bar mat holder.