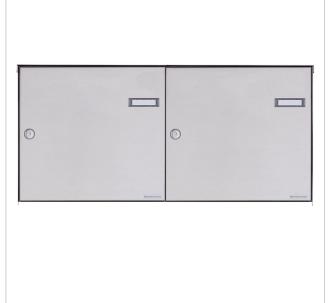

#### 2x1 stainless steel fence letter box BASIC Plus 382XZ - removal from the rear

High-quality fence letterbox for 2 parties from Briefkasten Manufaktur. Mail is inserted from the front, residents can remove the mail from the back. The letter box can be attached to your fence using the optional bar mat attachment; if this is not selected, the letter box should be fitted and perforated by your fence builder. The complete fence letterbox is made of weather-resistant stainless steel V2A 1.4301, 240 grain polished. A rain drainage edge for optimum water protection, a throw-in flap with rubber buffer, the solid interchangeable nameplate, a practical post holder and the very robust lock characterise this stainless steel letterbox.

- 2-post fence letterbox made of stainless steel V2A 1.4301, 240 grain polished.
- The system is manufactured by Briefkasten Manufaktur. German quality production "Made in Germany".
- The letterboxes comply with DIN/EN 13724. Insertion size (3.5 cm x 32.5 cm) for C4 landscape, large letters also fit in here without creasing.
- Insertion flap with sound-absorbing rubber seal for very quiet mail insertion.
- The door can be opened from left to right.
- Incl. 2 keys with key number, interchangeable nameplate (type 2) under the flap and post holder.
- Incl. side panelling + rain cover made of stainless steel V2A 1.4301, 240 grain polished.
- Suitable for fence mounting, fixing holes must be made on site. Optionally with bar mat holder.