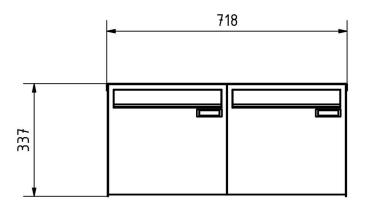

### **Dimensions**

Height of single box in mm330,0Width of single box in mm355,0Capacity in litres12Height of letterbox slot in mm35,0Width of letter slot in mm325,0Height of letterbox in mm330,0Width of letterbox system in mm710,0