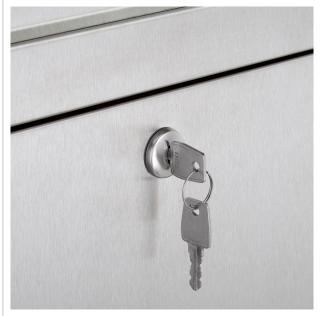

- 2-post fence letterbox made of stainless steel V2A 1.4301, 240 grain polished.
- The system is manufactured by Briefkasten Manufaktur. German quality production "Made in Germany".
- The letterboxes comply with DIN/EN 13724. Insertion size (3.5 cm x 32.5 cm) for C4 landscape, large letters also fit in here without creasing.
- Insertion flap with sound-absorbing rubber seal for very quiet mail insertion.
- The door can be opened from left to right.
- Incl. 2 keys with key number, interchangeable nameplate (type 2) under the flap and post holder.
- Incl. side panelling + rain cover made of stainless steel V2A 1.4301, 240 grain polished.
- Suitable for fence mounting, fixing holes must be made on site. Optionally with bar mat holder.