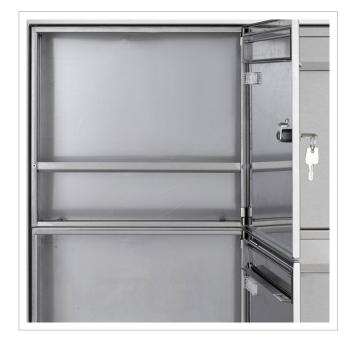

- 2-post fence letterbox made of stainless steel V2A 1.4301, 240 grain polished.
- The system is manufactured by Briefkasten Manufaktur. German quality production "Made in Germany".
- The letterboxes comply with DIN/EN 13724. Insertion size (3.5 cm x 32.5 cm) for C4 landscape, large letters also fit in here without creasing.
- Insertion flap with sound-absorbing rubber seal for very quiet mail insertion.
- The door can be opened from left to right.
- Incl. 2 keys with key number, interchangeable nameplate (type 2) under the flap and post holder.
- Incl. side panelling + rain cover made of stainless steel V2A 1.4301, 240 grain polished.
- Suitable for fence mounting, fixing holes must be made on site. Optionally with bar mat holder.