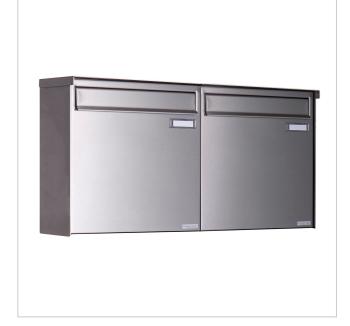

#### 2x1 stainless steel fence letter box BASIC Plus 382XZ - removal from the rear

High-quality fence letterbox for 2 parties from Briefkasten Manufaktur. Mail is inserted from the front, residents can remove the mail from the back. The letter box can be attached to your fence using the optional bar mat attachment; if this is not selected, the letter box should be fitted and perforated by your fence builder. The complete fence letterbox is made of weather-resistant stainless steel V2A 1.4301, 240 grain polished. A rain drainage edge for optimum water protection, a throw-in flap with rubber buffer, the solid interchangeable nameplate, a practical post holder and the very robust lock characterise this stainless steel letterbox.

- 2-post fence letterbox made of stainless steel V2A 1.4301, 240 grain polished.
- The system is manufactured by Briefkasten Manufaktur. German quality production "Made in Germany".
- The letterboxes comply with DIN/EN 13724. Insertion size (3.5 cm x 32.5 cm) for C4 landscape, large letters also fit in here without creasing.
- Insertion flap with sound-absorbing rubber seal for very quiet mail insertion.
- The door can be opened from left to right.
- Incl. 2 keys with key number, interchangeable nameplate (type 2) under the flap and post holder.
- Incl. side panelling + rain cover made of stainless steel V2A 1.4301, 240 grain polished.
- Suitable for fence mounting, fixing holes must be made on site. Optionally with bar mat holder.

# **Product properties**

Series BASIC

Boxes by volume Normal > 10 litres

Name labelling Nameplate

Material Stainless steel V2A 1.4301

Mounting type Fence

Number of boxes with 2 letterboxes

Surface/colour Brushed
Removal of mail On the back