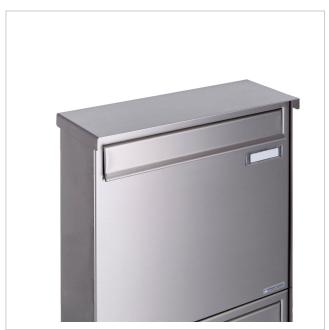

#### 2x1 stainless steel fence letter box BASIC Plus 382XZ - removal from the rear

High-quality fence letterbox for 2 parties from Briefkasten Manufaktur. Mail is inserted from the front, residents can remove the mail from the back. The letter box can be attached to your fence using the optional bar mat attachment; if this is not selected, the letter box should be fitted and perforated by your fence builder. The complete fence letterbox is made of weather-resistant stainless steel V2A 1.4301, 240 grain polished. A rain drainage edge for optimum water protection, a throw-in flap with rubber buffer, the solid interchangeable nameplate, a practical post holder and the very robust lock characterise this stainless steel letterbox.

- 2-post fence letterbox made of stainless steel V2A 1.4301, 240 grain polished.
- The system is manufactured by Briefkasten Manufaktur. German quality production "Made in Germany".
- The letterboxes comply with DIN/EN 13724. Insertion size (3.5 cm x 32.5 cm) for C4 landscape, large letters also fit in here without creasing.
- Insertion flap with sound-absorbing rubber seal for very quiet mail insertion.
- The door can be opened from left to right.
- Incl. 2 keys with key number, interchangeable nameplate (type 2) under the flap and post holder.
- Incl. side panelling + rain cover made of stainless steel V2A 1.4301, 240 grain polished.
- Suitable for fence mounting, fixing holes must be made on site. Optionally with bar mat holder.