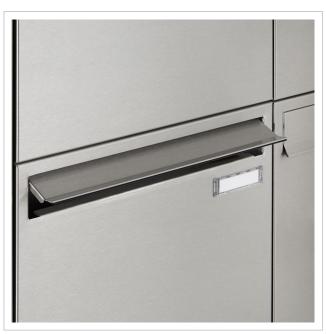

#### 2x1 stainless steel fence letter box BASIC Plus 382XZ - removal from the rear

High-quality fence letterbox for 2 parties from Briefkasten Manufaktur. Mail is inserted from the front, residents can remove the mail from the back. The letter box can be attached to your fence using the optional bar mat attachment; if this is not selected, the letter box should be fitted and perforated by your fence builder. The complete fence letterbox is made of weather-resistant stainless steel V2A 1.4301, 240 grain polished. A rain drainage edge for optimum water protection, a throw-in flap with rubber buffer, the solid interchangeable nameplate, a practical post holder and the very robust lock characterise this stainless steel letterbox.

- 2-post fence letterbox made of stainless steel V2A 1.4301, 240 grain polished.
- The system is manufactured by Briefkasten Manufaktur. German quality production "Made in Germany".
- The letterboxes comply with DIN/EN 13724. Insertion size (3.5 cm x 32.5 cm) for C4 landscape, large letters also fit in here without creasing.
- Insertion flap with sound-absorbing rubber seal for very quiet mail insertion.
- The door can be opened from left to right.
- Incl. 2 keys with key number, interchangeable nameplate (type 2) under the flap and post holder.
- Incl. side panelling + rain cover made of stainless steel V2A 1.4301, 240 grain polished.
- Suitable for fence mounting, fixing holes must be made on site. Optionally with bar mat holder.