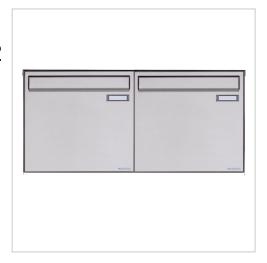

#### 2x1 stainless steel fence letter box BASIC Plus 382XZ - removal from the rear

High-quality fence letterbox for 2 parties from Briefkasten Manufaktur. Mail is inserted from the front, residents can remove the mail from the back. The letter box can be attached to your fence using the optional bar mat attachment; if this is not selected, the letter box should be fitted and perforated by your fence builder. The complete fence letterbox is made of weather-resistant stainless steel V2A 1.4301, 240 grain polished. A rain drainage edge for optimum water protection, a throw-in flap with rubber buffer, the solid interchangeable nameplate, a practical post holder and the very robust lock characterise this stainless steel letterbox.

- 2-post fence letterbox made of stainless steel V2A 1.4301, 240 grain polished.
- The system is manufactured by Briefkasten Manufaktur. German quality production "Made in Germany".
- The letterboxes comply with DIN/EN 13724. Insertion size (3.5 cm x 32.5 cm) for C4 landscape, large letters also fit in here without creasing.
- Insertion flap with sound-absorbing rubber seal for very quiet mail insertion.
- The door can be opened from left to right.
- Incl. 2 keys with key number, interchangeable nameplate (type 2) under the flap and post holder.
- Incl. side panelling + rain cover made of stainless steel V2A 1.4301, 240 grain polished.
- Suitable for fence mounting, fixing holes must be made on site. Optionally with bar mat holder.