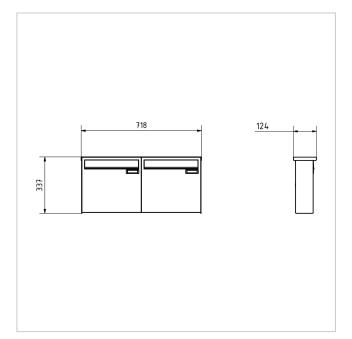

### **Dimensions**

Height of single box in mm330,0Width of single box in mm355,0Capacity in litres12Height of letterbox slot in mm35,0Width of letter slot in mm325,0Height of letterbox in mm330,0Width of letterbox system in mm710,0

**Depth in mm** 100.0 + 24.0 Rain roof

Weight in kg 11

**Delivery condition** System is delivered pre-assembled/partially disassembled

## Drawing