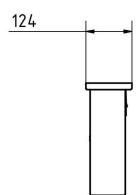

### **Dimensions**

Height of single box in mm330,0Width of single box in mm355,0Capacity in litres12Height of letterbox slot in mm35,0Width of letter slot in mm325,0Height of letterbox in mm330,0Width of letterbox system in mm710,0

**Depth in mm** 100.0 + 24.0 Rain roof

Weight in kg 11

**Delivery condition** System is delivered pre-assembled/partially disassembled