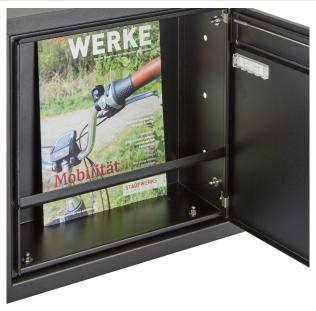

- Free-standing fence mailbox made of V2A stainless steel, powder-coated in RAL colour.
- The system is manufactured by Briefkasten Manufaktur. German quality production "Made in Germany".
- The letter box complies with DIN/EN 13724. Insertion size (3.5 cm x 32.5 cm) for C4 landscape, large letters also fit in here without creasing.
- Insertion flap with sound-absorbing rubber seal for very quiet insertion of mail.
- The door can be opened from left to right.
- Incl. 2 keys with key number, interchangeable nameplate (type 2) under the flap and post holder.
- Incl. side cladding + rain cover made of V2A stainless steel, powder-coated in RAL colour.
- The stand elements are made of 42.4 mm V2A stainless steel 1.4301, polished for screw mounting or setting in concrete.