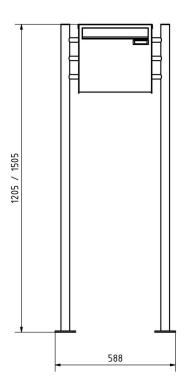

### Dimensions

| Height of single box in mm      | 330,0                                                  |
|---------------------------------|--------------------------------------------------------|
| Width of single box in mm       | 355,0                                                  |
| Capacity in litres              | 12                                                     |
| Height of letterbox slot in mm  | 35,0                                                   |
| Width of letter slot in mm      | 325,0                                                  |
| Height of letterbox in mm       | 330,0                                                  |
| Width of letterbox system in mm | 355,0                                                  |
| Overall height in mm            | 1200,0   1500,0                                        |
| Total width in mm               | 535,0                                                  |
| Depth in mm                     | 100.0 + 24.0 Rain roof                                 |
| Weight in kg                    | 13                                                     |
| Delivery condition              | Supplied in blocks, stand elements / letterbox divided |

### Drawing

Briefkasten Manufaktur Lippe GmbH Werler Straße 60 32105 Bad Salzuflen www.briefkasten-manufaktur.de info@briefkasten-manufaktur.de Tel.: +49 5222 807110