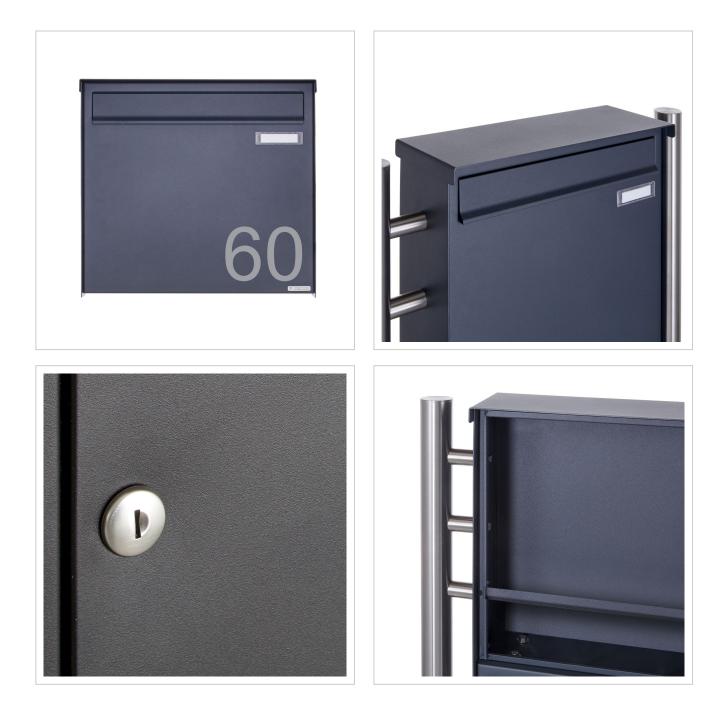

The letterbox is made of stainless steel V2A, powder-coated in RAL colour, the stand elements are made of stainless steel V2A, polished. The very high-quality workmanship and the well thought-out concept make this free-standing letter box our top seller. A rain drainage edge for optimum water protection, a continuous rubber lip for quiet insertion, the solid interchangeable nameplate, a practical post holder and the very robust lock characterise this free-standing letterbox. The side panelling with protruding rain cover made of V2A stainless steel offers optimum protection against the weather and guarantees a very long service life.

- Free-standing fence mailbox made of V2A stainless steel, powder-coated in RAL colour.
- The system is manufactured by Briefkasten Manufaktur. German quality production "Made in Germany".
- The letter box complies with DIN/EN 13724. Insertion size (3.5 cm x 32.5 cm) for C4 landscape, large letters also fit in here without creasing.
- Insertion flap with sound-absorbing rubber seal for very quiet insertion of mail.
- The door can be opened from left to right.
- Incl. 2 keys with key number, interchangeable nameplate (type 2) under the flap and post holder.
- Incl. side cladding + rain cover made of V2A stainless steel, powder-coated in RAL colour.
- The stand elements are made of 42.4 mm V2A stainless steel 1.4301, polished for screw mounting or setting in concrete.

#### More images

www.briefkasten-manufaktur.de info@briefkasten-manufaktur.de Tel.: +49 5222 807110

Briefkasten Manufaktur Lippe GmbH Werler Straße 60 32105 Bad Salzuflen www.briefkasten-manufaktur.de info@briefkasten-manufaktur.de Tel.: +49 5222 807110