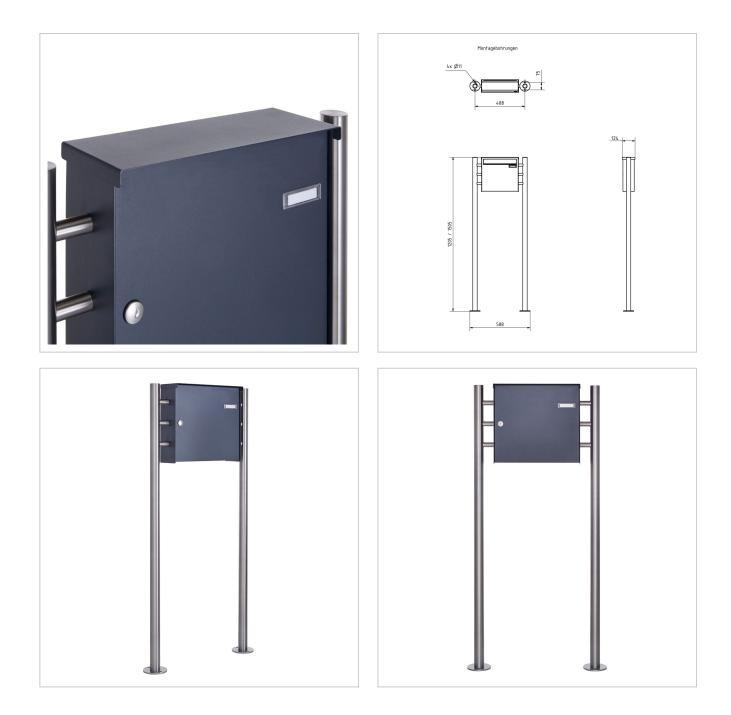

# Free-standing fence mailbox design BASIC Plus 381XZ ST-R - RAL of your choice - removal from the rear

High-quality free-standing fence letterbox made in Germany by Briefkasten Manufaktur.

The successful BASIC collection as a fence letter box. The post is inserted from the front, residents can remove the post from the back.

The letterbox is made of stainless steel V2A, powder-coated in RAL colour, the stand elements are made of stainless steel V2A, polished. The very high-quality workmanship and the well thought-out concept make this free-standing letter box our top seller. A rain drainage edge for optimum water protection, a continuous rubber lip for quiet insertion, the solid interchangeable nameplate, a practical post holder and the very robust lock characterise this free-standing letterbox. The side panelling with protruding rain cover made of V2A stainless steel offers optimum protection against the weather and guarantees a very long service life.

- Free-standing fence mailbox made of V2A stainless steel, powder-coated in RAL colour.
- The system is manufactured by Briefkasten Manufaktur. German quality production "Made in Germany".
- The letter box complies with DIN/EN 13724. Insertion size (3.5 cm x 32.5 cm) for C4 landscape, large letters also fit in here without creasing.
- Insertion flap with sound-absorbing rubber seal for very quiet insertion of mail.
- The door can be opened from left to right.
- Incl. 2 keys with key number, interchangeable nameplate (type 2) under the flap and post holder.
- Incl. side cladding + rain cover made of V2A stainless steel, powder-coated in RAL colour.
- The stand elements are made of 42.4 mm V2A stainless steel 1.4301, polished for screw mounting or setting in concrete.

### Dimensions

| Height of single box in mm      | 330,0                                                  |
|---------------------------------|--------------------------------------------------------|
| Width of single box in mm       | 355,0                                                  |
| Capacity in litres              | 12                                                     |
| Height of letterbox slot in mm  | 35,0                                                   |
| Width of letter slot in mm      | 325,0                                                  |
| Height of letterbox in mm       | 330,0                                                  |
| Width of letterbox system in mm | 355,0                                                  |
| Overall height in mm            | 1200,0   1500,0                                        |
| Total width in mm               | 535,0                                                  |
| Depth in mm                     | 100.0 + 24.0 Rain roof                                 |
| Weight in kg                    | 13                                                     |
| Delivery condition              | Supplied in blocks, stand elements / letterbox divided |