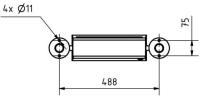

### Dimensions

| Height of single box in mm      | 330,0                                                  |
|---------------------------------|--------------------------------------------------------|
| Width of single box in mm       | 355,0                                                  |
| Capacity in litres              | 12                                                     |
| Height of letterbox slot in mm  | 35,0                                                   |
| Width of letter slot in mm      | 325,0                                                  |
| Height of letterbox in mm       | 330,0                                                  |
| Width of letterbox system in mm | 355,0                                                  |
| Overall height in mm            | 1200,0   1500,0                                        |
| Total width in mm               | 535,0                                                  |
| Depth in mm                     | 100.0 + 24.0 Rain roof                                 |
| Weight in kg                    | 13                                                     |
| Delivery condition              | Supplied in blocks, stand elements / letterbox divided |

### Drawing

Briefkasten Manufaktur Lippe GmbH Werler Straße 60 32105 Bad Salzuflen www.briefkasten-manufaktur.de info@briefkasten-manufaktur.de Tel.: +49 5222 807110