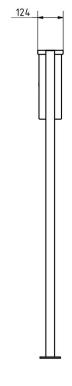

### Dimensions

| Height of single box in mm      | 330,0                                                  |
|---------------------------------|--------------------------------------------------------|
| Width of single box in mm       | 355,0                                                  |
| Capacity in litres              | 12                                                     |
| Height of letterbox slot in mm  | 35,0                                                   |
| Width of letter slot in mm      | 325,0                                                  |
| Height of letterbox in mm       | 330,0                                                  |
| Width of letterbox system in mm | 355,0                                                  |
| Overall height in mm            | 1200,0   1500,0                                        |
| Total width in mm               | 535,0                                                  |
| Depth in mm                     | 100.0 + 24.0 Rain roof                                 |
| Weight in kg                    | 13                                                     |
| Delivery condition              | Supplied in blocks, stand elements / letterbox divided |

### Drawing

Briefkasten Manufaktur Lippe GmbH Werler Straße 60 32105 Bad Salzuflen www.briefkasten-manufaktur.de info@briefkasten-manufaktur.de Tel.: +49 5222 807110