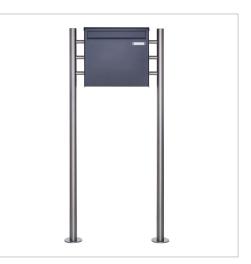

## Free-standing fence letterbox design BASIC Plus 381XZ ST-R - RAL of your choice | ? Colour of your choice | with 1 letterbox

Product number 381XZ-S1

# Free-standing fence mailbox design BASIC Plus 381XZ ST-R - RAL of your choice - removal from the rear

High-quality free-standing fence letterbox made in Germany by Briefkasten Manufaktur.

The successful BASIC collection as a fence letter box. The post is inserted from the front, residents can remove the post from the back.

The letterbox is made of stainless steel V2A, powder-coated in RAL colour, the stand elements are made of stainless steel V2A, polished. The very high-quality workmanship and the well thought-out concept make this free-standing letter box our top seller. A rain drainage edge for optimum water protection, a continuous rubber lip for quiet insertion, the solid interchangeable nameplate, a practical post holder and the very robust lock characterise this free-standing letterbox. The side panelling with protruding rain cover made of V2A stainless steel offers optimum protection against the weather and guarantees a very long service life.