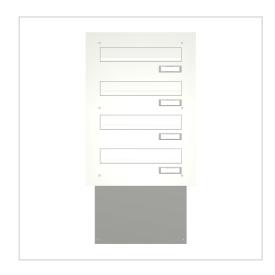

### Through-the-wall letterbox BASIC 622 powder-coated in RAL 9016 traffic white - 4 parties

The through-the-wall letterbox has plenty of volume for receiving post and is variable in depth from 290 - 440 mm to optimally adapt to your wall thickness (30 degree angle running diagonally to the rear). Each individual letterbox has a size of 300 x 110 x 290 to 440 mm (WxHxD). The boxes comply with the current EN 13724 standard so that A4 envelopes, for example, can be inserted without being bent and protection against break-ins is guaranteed.

- 4-panel through-the-wall letterbox system made of galvanised sheet steel, powder-coated.
- German quality production "Made in Germany".
- Inclined, pull-out box and front panel without end frame (for an even look without interruptions).
- Variable depth from 290mm 440m, 30 degree angle running diagonally to the rear.
- The letterbox complies with DIN/EN 13724. Insertion size (3.5 cm x 26.5 cm) for C4 high, large letters also fit in here without creasing.
- Insertion flaps with sound-absorbing rubber seal for very quiet insertion of mail.
- The removal door can be opened from left to right.
- Incl. 2 keys with key number & changeable name plate under the flap.
- The labelling on the name plates can be changed as required
- Assembly instructions included.