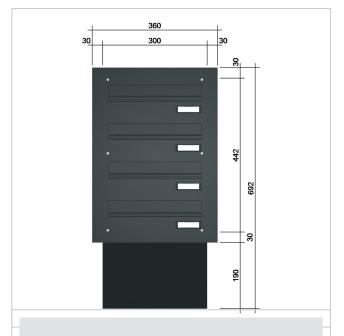

### Through-the-wall letterbox BASIC 622 powder-coated in RAL 9016 traffic white - 4 parties

The through-the-wall letterbox has plenty of volume for receiving post and is variable in depth from 290 - 440 mm to optimally adapt to your wall thickness (30 degree angle running diagonally to the rear). Each individual letterbox has a size of 300 x 110 x 290 to 440 mm (WxHxD). The boxes comply with the current EN 13724 standard so that A4 envelopes, for example, can be inserted without being bent and protection against break-ins is guaranteed.

- 4-panel through-the-wall letterbox system made of galvanised sheet steel, powder-coated.
- German quality production "Made in Germany".
- Inclined, pull-out box and front panel without end frame (for an even look without interruptions).
- Variable depth from 290mm 440m, 30 degree angle running diagonally to the rear.
- The letterbox complies with DIN/EN 13724. Insertion size (3.5 cm x 26.5 cm) for C4 high, large letters also fit in here without creasing.
- Insertion flaps with sound-absorbing rubber seal for very quiet insertion of mail.
- The removal door can be opened from left to right.
- Incl. 2 keys with key number & changeable name plate under the flap.
- The labelling on the name plates can be changed as required
- Assembly instructions included.