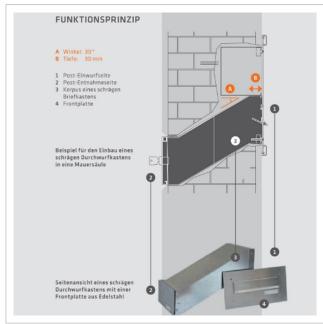

### Through-the-wall letterbox BASIC 622 powder-coated in RAL 9016 traffic white - 4 parties

The through-the-wall letterbox has plenty of volume for receiving post and is variable in depth from 290 - 440 mm to optimally adapt to your wall thickness (30 degree angle running diagonally to the rear). Each individual letterbox has a size of 300 x 110 x 290 to 440 mm (WxHxD). The boxes comply with the current EN 13724 standard so that A4 envelopes, for example, can be inserted without being bent and protection against break-ins is guaranteed.

The major advantage of a wall letterbox system is that it is well protected from the weather and therefore very durable. Also well suited for installation in wall pillars. A quality product made in Germany.