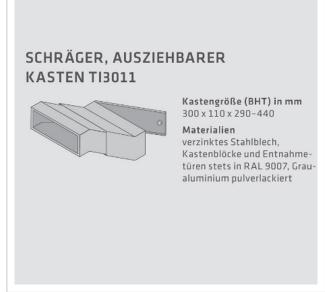

### Through-the-wall letterbox BASIC 622 powder-coated in RAL 9016 traffic white - 4 parties

The through-the-wall letterbox has plenty of volume for receiving post and is variable in depth from 290 - 440 mm to optimally adapt to your wall thickness (30 degree angle running diagonally to the rear). Each individual letterbox has a size of 300 x 110 x 290 to 440 mm (WxHxD). The boxes comply with the current EN 13724 standard so that A4 envelopes, for example, can be inserted without being bent and protection against break-ins is guaranteed.

# Product properties

Surface/colour RAL 9005 deep black, RAL 3004 crimson red, DB 703 iron mica, RAL 7016 anthracite grey, RAL of your choice

(according to colour table), Brushed, RAL 9007 grey aluminium, RAL 9016 traffic white