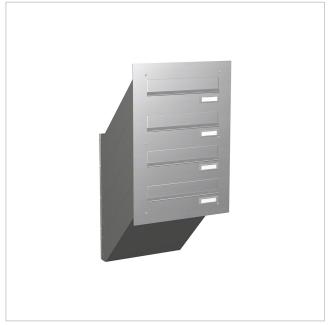

## Through-the-wall letterbox BASIC 622 - polished V2A stainless steel - 4 parties

The stainless steel through-the-wall letterbox has plenty of volume for receiving post and is variable in depth from 290 - 440 mm to optimally adapt to your wall thickness (30 degree angle running diagonally to the rear). Each individual letterbox has a size of 300 x 110 x 290 to 440 mm (WxHxD). The boxes comply with the current EN 13724 standard so that A4 envelopes, for example, can be inserted without being bent and protection against break-ins is guaranteed.

- 4 party wall-mounted letterbox system made of brushed V2A stainless steel
- Removal door without end frame (for an even look without interruptions). Front panel is attached to the plaster.
- Inclined, pull-out box made of galvanised steel, powder-coated in RAL 9007.
- Variable depth from 290mm 440m, 30 degree angle running diagonally to the rear.
- The letterbox complies with DIN/EN 13724. Insertion size (3.5 cm x 26.5 cm) for C4 high, large letters also fit in here without creasing.
- Insertion flaps with noise-absorbing rubber buffers for very quiet insertion of mail.
- The removal door can be opened from left to right.
- Incl. 2 keys with key number & interchangeable name plate under the flap.
- The labelling on the name plates can be changed as required
- Assembly instructions included.