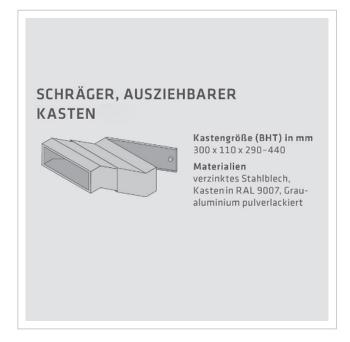

## Through-the-wall letterbox BASIC 622 - polished V2A stainless steel - 4 parties

The stainless steel through-the-wall letterbox has plenty of volume for receiving post and is variable in depth from 290 - 440 mm to optimally adapt to your wall thickness (30 degree angle running diagonally to the rear). Each individual letterbox has a size of 300 x 110 x 290 to 440 mm (WxHxD). The boxes comply with the current EN 13724 standard so that A4 envelopes, for example, can be inserted without being bent and protection against break-ins is guaranteed.

- 4 party wall-mounted letterbox system made of brushed V2A stainless steel
- Removal door without end frame (for an even look without interruptions). Front panel is attached to the plaster.
- Inclined, pull-out box made of galvanised steel, powder-coated in RAL 9007.
- Variable depth from 290mm 440m, 30 degree angle running diagonally to the rear.
- The letterbox complies with DIN/EN 13724. Insertion size (3.5 cm x 26.5 cm) for C4 high, large letters also fit in here without creasing.
- Insertion flaps with noise-absorbing rubber buffers for very quiet insertion of mail.
- The removal door can be opened from left to right.
- Incl. 2 keys with key number & interchangeable name plate under the flap.
- The labelling on the name plates can be changed as required
- Assembly instructions included.