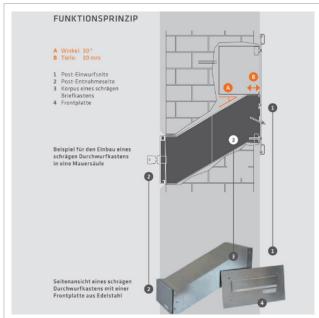

## Through-the-wall letterbox BASIC 622 - polished V2A stainless steel - 4 parties

The stainless steel through-the-wall letterbox has plenty of volume for receiving post and is variable in depth from 290 - 440 mm to optimally adapt to your wall thickness (30 degree angle running diagonally to the rear). Each individual letterbox has a size of 300 x 110 x 290 to 440 mm (WxHxD). The boxes comply with the current EN 13724 standard so that A4 envelopes, for example, can be inserted without being bent and protection against break-ins is guaranteed.

- 4 party wall-mounted letterbox system made of brushed V2A stainless steel
- Removal door without end frame (for an even look without interruptions). Front panel is attached to the plaster.
- Inclined, pull-out box made of galvanised steel, powder-coated in RAL 9007.
- Variable depth from 290mm 440m, 30 degree angle running diagonally to the rear.
- The letterbox complies with DIN/EN 13724. Insertion size (3.5 cm x 26.5 cm) for C4 high, large letters also fit in here without creasing.
- Insertion flaps with noise-absorbing rubber buffers for very quiet insertion of mail.
- The removal door can be opened from left to right.
- Incl. 2 keys with key number & interchangeable name plate under the flap.
- The labelling on the name plates can be changed as required
- Assembly instructions included.