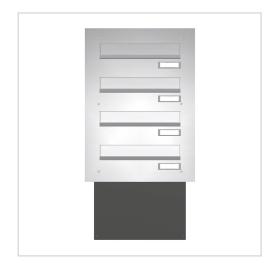

## Through-the-wall letterbox BASIC 622 - polished V2A stainless steel - 4 parties

The stainless steel through-the-wall letterbox has plenty of volume for receiving post and is variable in depth from 290 - 440 mm to optimally adapt to your wall thickness (30 degree angle running diagonally to the rear). Each individual letterbox has a size of 300 x 110 x 290 to 440 mm (WxHxD). The boxes comply with the current EN 13724 standard so that A4 envelopes, for example, can be inserted without being bent and protection against break-ins is guaranteed.

- 4 party wall-mounted letterbox system made of brushed V2A stainless steel
- Removal door without end frame (for an even look without interruptions). Front panel is attached to the plaster.
- Inclined, pull-out box made of galvanised steel, powder-coated in RAL 9007.
- Variable depth from 290mm 440m, 30 degree angle running diagonally to the rear.
- The letterbox complies with DIN/EN 13724. Insertion size (3.5 cm x 26.5 cm) for C4 high, large letters also fit in here without creasing.
- Insertion flaps with noise-absorbing rubber buffers for very quiet insertion of mail.
- The removal door can be opened from left to right.
- Incl. 2 keys with key number & interchangeable name plate under the flap.
- The labelling on the name plates can be changed as required
- Assembly instructions included.