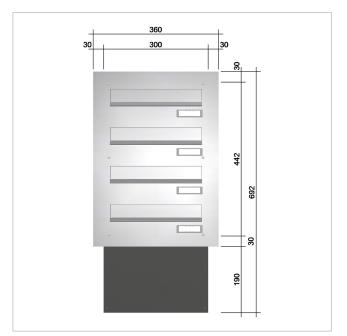

## Through-the-wall letterbox BASIC 622 - polished V2A stainless steel - 4 parties

The stainless steel through-the-wall letterbox has plenty of volume for receiving post and is variable in depth from 290 - 440 mm to optimally adapt to your wall thickness (30 degree angle running diagonally to the rear). Each individual letterbox has a size of 300 x 110 x 290 to 440 mm (WxHxD). The boxes comply with the current EN 13724 standard so that A4 envelopes, for example, can be inserted without being bent and protection against break-ins is guaranteed.

#### **Dimensions**

Height of single box in mm 110,0
Width of single box in mm 300,0
Capacity in litres 10,0 - 15,0

Height of letterbox slot in mm 35,0 Width of letter slot in mm 265,0

**Depth in mm** 290,0 - 440,0