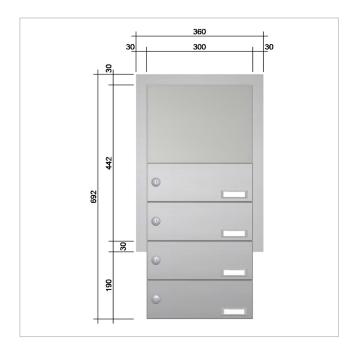

## Through-the-wall letterbox BASIC 622 - polished V2A stainless steel - 4 parties

The stainless steel through-the-wall letterbox has plenty of volume for receiving post and is variable in depth from 290 - 440 mm to optimally adapt to your wall thickness (30 degree angle running diagonally to the rear). Each individual letterbox has a size of 300 x 110 x 290 to 440 mm (WxHxD). The boxes comply with the current EN 13724 standard so that A4 envelopes, for example, can be inserted without being bent and protection against break-ins is guaranteed.

#### **Dimensions**

Height of single box in mm 110,0
Width of single box in mm 300,0
Capacity in litres 10,0 - 15,0

Height of letterbox slot in mm 35,0 Width of letter slot in mm 265,0

**Depth in mm** 290,0 - 440,0