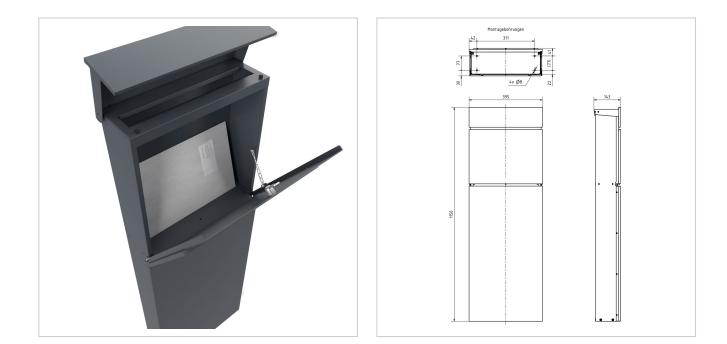

# Dimensions

| Height of single box in mm      | 400,0                    |
|---------------------------------|--------------------------|
| Width of single box in mm       | 375,0                    |
| Capacity in litres              | 19                       |
| Height of letterbox slot in mm  | 35,0                     |
| Width of letter slot in mm      | 335,0                    |
| Height of letterbox in mm       | 1150,0                   |
| Width of letterbox system in mm | 393,0                    |
| Depth in mm                     | 120.0 + 23.0 Aperture    |
| Weight in kg                    | 12                       |
| Delivery condition              | Supplied fully assembled |

# Drawing

Briefkasten Manufaktur Lippe GmbH Werler Straße 60 32105 Bad Salzuflen www.briefkasten-manufaktur.de info@briefkasten-manufaktur.de Tel.: +49 5222 807110