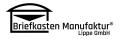

# LESSING free-standing letterbox - RAL 7016 anthracite grey

The LESSING free-standing letterbox combines elegant, minimalist design with functional excellence. Equipped with an invisible lock and stylish labelling option, it blends seamlessly into any modern living environment. The use of galvanised, powder-coated steel guarantees long-lasting quality and durability.

With a capacity of approx. 19 litres and a top-access slot, the LESSING ensures that your mail remains crease-free. The flap is equipped with high-quality axle dampers that allow it to close gently. The simple self-assembly and optional personalisation make it the ideal letterbox for discerning users who value design, quality and convenience.

Thanks to the design, self-assembly is uncomplicated.

- High-quality letterbox column made of galvanised steel, powder-coated in RAL 7016 anthracite grey fine structure matt.
- The door can be opened from top to bottom.
- Insertion from above, insertion flap with high-quality axle dampers for silent closing.
- Includes 2 keys with key number.
- The letterbox complies with DIN/EN 13724. Insertion size (3.5 cm x 33.5 cm) for C4 landscape, even large letters fit in here without creasing.
- Generous capacity of approx. 19 litres.
- Customised UV and weather-resistant laser engraving.
- · Letterbox pillar with base plate for screw mounting.