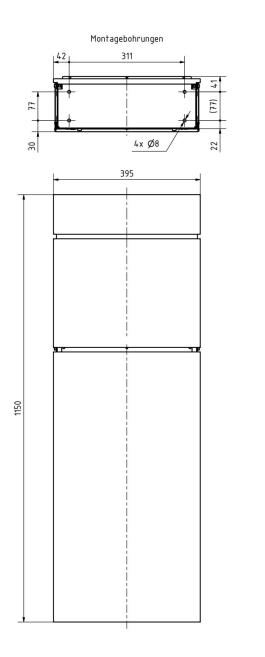

# Drawing

Briefkasten Manufaktur Lippe GmbH Werler Straße 60 32105 Bad Salzuflen www.briefkasten-manufaktur.de info@briefkasten-manufaktur.de Tel.: +49 5222 807110

# Dimensions

| Height of single box in mm      | 400,0                    |
|---------------------------------|--------------------------|
| Width of single box in mm       | 375,0                    |
| Capacity in litres              | 19                       |
| Height of letterbox slot in mm  | 35,0                     |
| Width of letter slot in mm      | 335,0                    |
| Height of letterbox in mm       | 1150,0                   |
| Width of letterbox system in mm | 393,0                    |
| Depth in mm                     | 120.0 + 23.0 Aperture    |
| Weight in kg                    | 12                       |
| Delivery condition              | Supplied fully assembled |