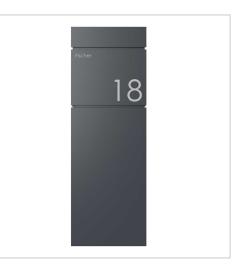

# LESSING free-standing letterbox - RAL 7016 anthracite grey | RAL 7016 anthracite grey, fine structure, matt | without newspaper compartment

Product number 306-C-7016-STL

# LESSING free-standing letterbox - RAL 7016 anthracite grey

The LESSING free-standing letterbox combines elegant, minimalist design with functional excellence. Equipped with an invisible lock and stylish labelling option, it blends seamlessly into any modern living environment. The use of galvanised, powder-coated steel guarantees long-lasting quality and durability.

With a capacity of approx. 19 litres and a top-access slot, the LESSING ensures that your mail remains crease-free. The flap is equipped with high-quality axle dampers that allow it to close gently. The simple self-assembly and optional personalisation make it the ideal letterbox for discerning users who value design, quality and convenience.