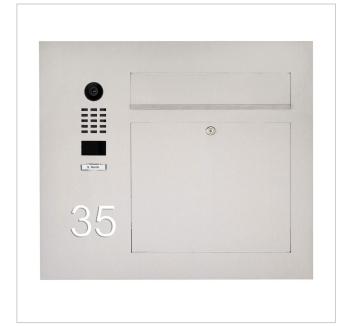

# Stainless steel letterbox designer model BIG - Lateral with DoorBird video intercom system | Right | Surface-mounted box 100mm for wall mounting

Product number 592D-B-KSDB2101E-R-AP100

# Stainless steel letter box designer model BIG lateral with DoorBird D2100E or D1100E video intercom - VIDEO set

High-quality letterbox from Briefkasten Manufaktur in extra-large format. Integrated DoorBird IP Video Door Station D2100E. The DoorBird IP Video Door Station D2100E or D1100E is the smart solution for your entrance door. The IP video door station can be operated as a stand-alone unit or integrated into an existing smart home platform. Existing, classic installations such as a door chime or an electric door and gate opener can also continue to be used with DoorBird and controlled via the app.

This is a real eye-catcher among letterboxes. Clean lines and no-frills design characterise the designer letterbox. Our products have a high quality, reliable functionality and their own identity. Made by Briefkasten Manufaktur. The DoorBird was not only invented and developed in Germany, but is still produced in Berlin today. At DoorBird, "Made in Germany" is not just a seal, but a philosophy that is lived and breathed. The IP video door stations are manufactured in the DoorBird factory to guarantee the highest quality, durability and customer satisfaction.

- Designer stainless steel flush-mounted letterbox made of 2 mm V2A stainless steel, polished. Also available as a surface-mounted version.
- Front mail removal door 350 mm x 300 mm, opens from top to bottom. Incl. 2 keys with key number.
- Mail slot from the front, dimensions: W 35 cm x H 6.3 cm, C4 landscape. Very large letters fit in here without creasing. Attention no removal protection!
- Now with built-in damping elements that allow the flap to close slowly and quietly.
- Flush-mounted or surface-mounted box dimensions: H 510 mm x W 560 x D 100 | 150 mm. ATTENTION: The front panel protrudes by 2 cm all round, even with surface-mounted boxes.
- Plaster box made of galvanised steel. Surface-mounted box made of stainless steel V2A, ground on all sides.
- Plaster box with pre-punched cable inlets on all sides.
- Optionally with house number, backlit in white incl. EVN LED power supply unit / transformer IP65 12V/DC 0.1-4W for LED illumination of the house number.
- Incl. DoorBird IP video door station D2100E or D1100E installed.