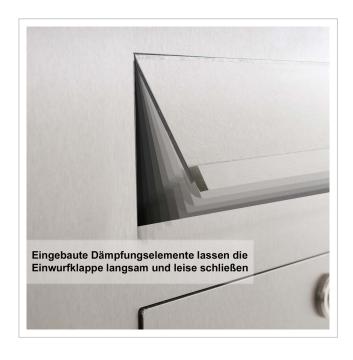

- Designer stainless steel flush-mounted letterbox made of 2 mm V2A stainless steel, polished. Also available as a surface-mounted version.
- Front mail removal door 350 mm x 300 mm, opens from top to bottom. Incl. 2 keys with key number.
- Mail slot from the front, dimensions: W 35 cm x H 6.3 cm, C4 landscape. Very large letters fit in here without creasing. Attention no removal protection!
- Now with built-in damping elements that allow the flap to close slowly and quietly.
- Flush-mounted or surface-mounted box dimensions: H 510 mm x W 560 x D 100 | 150 mm. ATTENTION: The front panel protrudes by 2 cm all round, even with surface-mounted boxes.
- Plaster box made of galvanised steel. Surface-mounted box made of stainless steel V2A, ground on all sides.
- Plaster box with pre-punched cable inlets on all sides.
- Optionally with house number, backlit in white incl. EVN LED power supply unit / transformer IP65 12V/DC 0.1-4W for LED illumination of the house number.
- Incl. DoorBird IP video door station D2100E or D1100E installed.