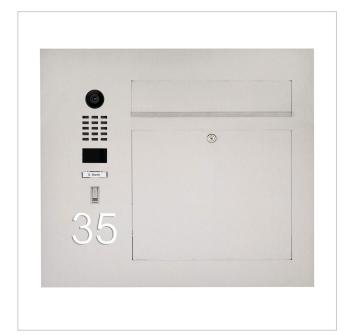

- Designer stainless steel flush-mounted letterbox made of 2 mm V2A stainless steel, polished. Also available as a surface-mounted version.
- Front mail removal door 350 mm x 300 mm, opens from top to bottom. Incl. 2 keys with key number.
- Mail slot from the front, dimensions: W 35 cm x H 6.3 cm, C4 landscape. Very large letters fit in here without creasing. Attention no removal protection!
- Now with built-in damping elements that allow the flap to close slowly and quietly.
- Flush-mounted or surface-mounted box dimensions: H 510 mm x W 560 x D 100 | 150 mm. ATTENTION: The front panel protrudes by 2 cm all round, even with surface-mounted boxes.
- Plaster box made of galvanised steel. Surface-mounted box made of stainless steel V2A, ground on all sides.
- Plaster box with pre-punched cable inlets on all sides.
- Optionally with house number, backlit in white incl. EVN LED power supply unit / transformer IP65 12V/DC 0.1-4W for LED illumination of the house number.
- Incl. DoorBird IP video door station D2100E or D1100E installed.

#### **Product properties**

Series DESIGNER

Connection technology LAN Number of bell push buttons 1 button

Functions Newspaper compartment, Camera, Intercom, Fingerprint

Name labelling Laser-cut engraving, Nameplate

Boxes by volume Normal > 10 litres

Material Stainless steel V2A 1.4301

House number as laser cut, illuminated

Removal of mail On the front

Number of letterboxes with 1 letterbox

Surface/colour Brushed

Mounting type Surface-mounted