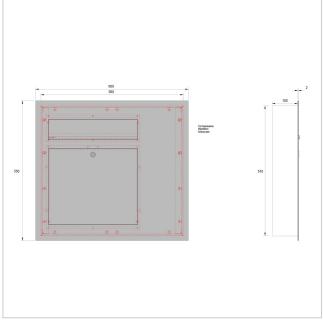

#### **Dimensions**

Height of single box in mm510,0 | 550,0Width of single box in mm560,0 | 600,0Capacity in litres21,0 | 31,0Height of letterbox slot in mm63,0Width of letter slot in mm350,0

**Depth in mm** 100,0 | 150,0

### Drawing