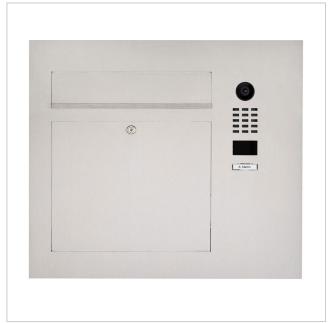

laint.

#### **Product properties**

Series DESIGNER

Connection technology LAN Number of bell push buttons 1 button

Functions Newspaper compartment, Camera, Intercom, Fingerprint

Name labelling Laser-cut engraving, Nameplate

Boxes by volume Normal > 10 litres

Material Stainless steel V2A 1.4301

House number as laser cut, illuminated

Removal of mail On the front

Number of letterboxes with 1 letterbox

Surface/colour Brushed

Mounting type Surface-mounted

#### **Dimensions**

Height of single box in mm510,0 | 550,0Width of single box in mm560,0 | 600,0Capacity in litres21,0 | 31,0Height of letterbox slot in mm63,0Width of letter slot in mm350,0

**Depth in mm** 100,0 | 150,0

Weight in kg 32

**Delivery condition** Delivery is assembled



### Drawing







## More images