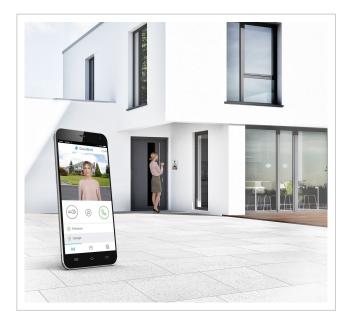

# Stainless steel letter box designer model BIG lateral with DoorBird D2100E or D1100E video intercom - VIDEO set

High-quality letterbox from Briefkasten Manufaktur in extra-large format. Integrated DoorBird IP Video Door Station D2100E. The DoorBird IP Video Door Station D2100E or D1100E is the smart solution for your entrance door. The IP video door station can be operated as a stand-alone unit or integrated into an existing smart home platform. Existing, classic installations such as a door chime or an electric door and gate opener can also continue to be used with DoorBird and controlled via the app.