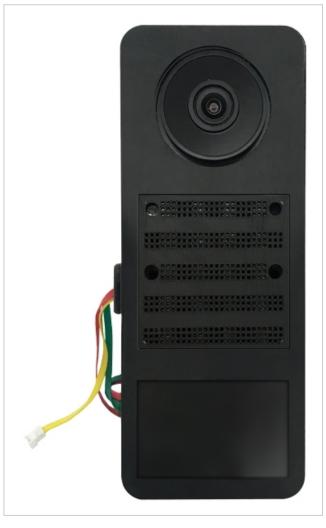

# Stainless steel letter box designer model BIG lateral with DoorBird D2100E or D1100E video intercom - VIDEO set

High-quality letterbox from Briefkasten Manufaktur in extra-large format. Integrated DoorBird IP Video Door Station D2100E. The DoorBird IP Video Door Station D2100E or D1100E is the smart solution for your entrance door. The IP video door station can be operated as a stand-alone unit or integrated into an existing smart home platform. Existing, classic installations such as a door chime or an electric door and gate opener can also continue to be used with DoorBird and controlled via the app.

- Designer stainless steel flush-mounted letterbox made of 2 mm V2A stainless steel, polished. Also available as a surface-mounted version.
- Front mail removal door 350 mm x 300 mm, opens from top to bottom. Incl. 2 keys with key number.
- Mail slot from the front, dimensions: W 35 cm x H 6.3 cm, C4 landscape. Very large letters fit in here without creasing. Attention no removal protection!
- Now with built-in damping elements that allow the flap to close slowly and quietly.
- Flush-mounted or surface-mounted box dimensions: H 510 mm x W 560 x D 100 | 150 mm. ATTENTION: The front panel protrudes by 2 cm all round, even with surface-mounted boxes.
- Plaster box made of galvanised steel. Surface-mounted box made of stainless steel V2A, ground on all sides.
- Plaster box with pre-punched cable inlets on all sides.
- Optionally with house number, backlit in white incl. EVN LED power supply unit / transformer IP65 12V/DC 0.1-4W for LED illumination of the house number.
- Incl. DoorBird IP video door station D2100E or D1100E installed.