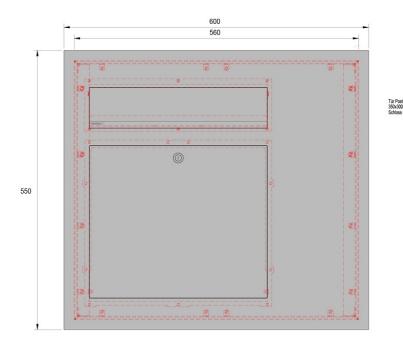

#### **Dimensions**

Height of single box in mm510,0 | 550,0Width of single box in mm560,0 | 600,0Capacity in litres21,0 | 31,0Height of letterbox slot in mm63,0Width of letter slot in mm350,0

**Depth in mm** 100,0 | 150,0

### Drawing