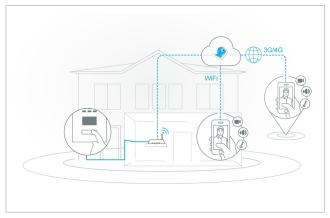

# Stainless steel letter box designer model BIG lateral with DoorBird D2100E or D1100E video intercom - VIDEO set

High-quality letterbox from Briefkasten Manufaktur in extra-large format. Integrated DoorBird IP Video Door Station D2100E. The DoorBird IP Video Door Station D2100E or D1100E is the smart solution for your entrance door. The IP video door station can be operated as a stand-alone unit or integrated into an existing smart home platform. Existing, classic installations such as a door chime or an electric door and gate opener can also continue to be used with DoorBird and controlled via the app.