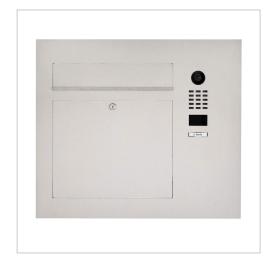

# Stainless steel letterbox designer model BIG - Lateral with DoorBird video intercom system | Right | Surface-mounted box 100mm for wall mounting

Product number 592D-B-KSDB2101E-R-AP100

# Stainless steel letter box designer model BIG lateral with DoorBird D2100E or D1100E video intercom - VIDEO set

High-quality letterbox from Briefkasten Manufaktur in extra-large format. Integrated DoorBird IP Video Door Station D2100E. The DoorBird IP Video Door Station D2100E or D1100E is the smart solution for your entrance door. The IP video door station can be operated as a stand-alone unit or integrated into an existing smart home platform. Existing, classic installations such as a door chime or an electric door and gate opener can also continue to be used with DoorBird and controlled via the app.

- Designer stainless steel flush-mounted letterbox made of 2 mm V2A stainless steel, polished. Also available as a surface-mounted version.
- Front mail removal door 350 mm x 300 mm, opens from top to bottom. Incl. 2 keys with key number.
- Mail slot from the front, dimensions: W 35 cm x H 6.3 cm, C4 landscape. Very large letters fit in here without creasing. Attention no removal protection!
- Now with built-in damping elements that allow the flap to close slowly and quietly.
- Flush-mounted or surface-mounted box dimensions: H 510 mm x W 560 x D 100 | 150 mm. ATTENTION: The front panel protrudes by 2 cm all round, even with surface-mounted boxes.
- Plaster box made of galvanised steel. Surface-mounted box made of stainless steel V2A, ground on all sides.
- Plaster box with pre-punched cable inlets on all sides.
- Optionally with house number, backlit in white incl. EVN LED power supply unit / transformer IP65 12V/DC 0.1-4W for LED illumination of the house number.
- Incl. DoorBird IP video door station D2100E or D1100E installed.