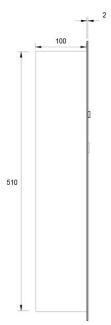

#### **Dimensions**

Height of single box in mm510,0 | 550,0Width of single box in mm560,0 | 600,0Capacity in litres21,0 | 31,0Height of letterbox slot in mm63,0Width of letter slot in mm350,0

**Depth in mm** 100,0 | 150,0

### Drawing