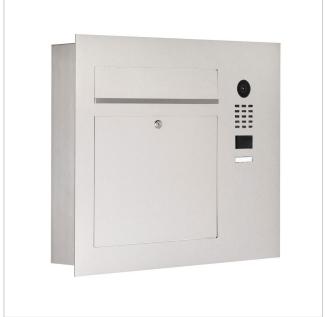

# Stainless steel letterbox designer model BIG - Lateral with DoorBird video intercom system | Right | Surface-mounted box 100mm for wall mounting

Product number 592D-B-KSDB2101E-R-AP100

# Stainless steel letter box designer model BIG lateral with DoorBird D2100E or D1100E video intercom - VIDEO set

High-quality letterbox from Briefkasten Manufaktur in extra-large format. Integrated DoorBird IP Video Door Station D2100E. The DoorBird IP Video Door Station D2100E or D1100E is the smart solution for your entrance door. The IP video door station can be operated as a stand-alone unit or integrated into an existing smart home platform. Existing, classic installations such as a door chime or an electric door and gate opener can also continue to be used with DoorBird and controlled via the app.

- Designer stainless steel flush-mounted letterbox made of 2 mm V2A stainless steel, polished. Also available as a surface-mounted version.
- Front mail removal door 350 mm x 300 mm, opens from top to bottom. Incl. 2 keys with key number.
- Mail slot from the front, dimensions: W 35 cm x H 6.3 cm, C4 landscape. Very large letters fit in here without creasing. Attention no removal protection!
- Now with built-in damping elements that allow the flap to close slowly and quietly.
- Flush-mounted or surface-mounted box dimensions: H 510 mm x W 560 x D 100 | 150 mm. ATTENTION: The front panel protrudes by 2 cm all round, even with surface-mounted boxes.
- Plaster box made of galvanised steel. Surface-mounted box made of stainless steel V2A, ground on all sides.
- Plaster box with pre-punched cable inlets on all sides.
- Optionally with house number, backlit in white incl. EVN LED power supply unit / transformer IP65 12V/DC 0.1-4W for LED illumination of the house number.
- Incl. DoorBird IP video door station D2100E or D1100E installed.