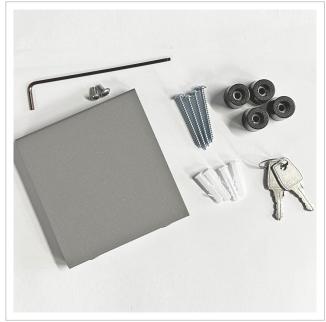

Thanks to the design, self-assembly is uncomplicated.

- High-quality surface-mounted letterbox made of galvanised steel, powder-coated in DB 703 micaceous iron ore fine structure matt.
- Elegance 1 design: stainless steel trim, 240 grit polished.
- The door can be opened from top to bottom.
- Insertion from above, insertion flap with high-quality axle dampers for silent closing.
- Includes 2 keys with key number.
- The letterbox complies with DIN/EN 13724. Insertion size (3.5 cm x 33.5 cm) for C4 landscape, large letters also fit in here without creasing.
- Newspaper compartment (BH 360x110mm) made of galvanised steel, powder-coated in DB 703 micaceous iron ore fine structure matt. Open on both sides (1x cover included).
- Optional name lettering approx. 8-25mm high.
- Optional house number labelling approx. 60-80mm high.
- For surface wall mounting including mounting screws.

**Depth in mm** 110.0 + 21.0 Aperture

Weight in kg 6

**Delivery condition** Supplied fully assembled