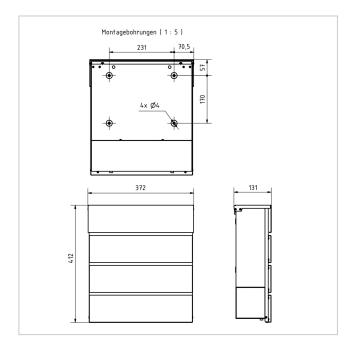

#### **Dimensions**

Height of single box in mm BK 280.0 | ZF 110.0

Width of single box in mm 355,0
Capacity in litres 12
Height of letterbox slot in mm 35,0
Width of letter slot in mm 335,0
Height of letterbox in mm 412,0
Width of letterbox system in mm 372,0

**Depth in mm** 110.0 + 21.0 Aperture

Weight in kg 6

**Delivery condition** Supplied fully assembled

# Drawing

Montagebohrungen (1:5)