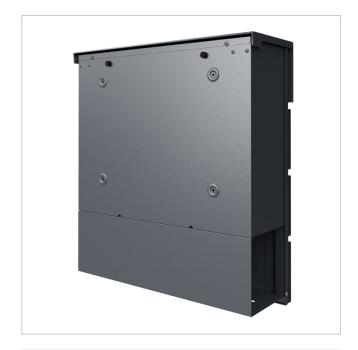

# KANT Edition letterbox with newspaper compartment - Elegance 1 design - DB 703 micaceous iron ore

The KANT Edition letterbox combines **elegant design** and functional convenience in one product. Its minimalist design with invisible lock and stylish labelling option fits seamlessly into modern living environments. You can rely on **long-lasting quality** thanks to our excellent choice of materials and precise workmanship.

Thanks to the design, self-assembly is uncomplicated.

- High-quality surface-mounted letterbox made of galvanised steel, powder-coated in DB 703 micaceous iron ore fine structure matt.
- Elegance 1 design: stainless steel trim, 240 grit polished.
- The door can be opened from top to bottom.
- Insertion from above, insertion flap with high-quality axle dampers for silent closing.
- Includes 2 keys with key number.
- The letterbox complies with DIN/EN 13724. Insertion size (3.5 cm x 33.5 cm) for C4 landscape, large letters also fit in here without creasing.
- Newspaper compartment (BH 360x110mm) made of galvanised steel, powder-coated in DB 703 micaceous iron ore fine structure matt. Open on both sides (1x cover included).
- Optional name lettering approx. 8-25mm high.
- Optional house number labelling approx. 60-80mm high.
- For surface wall mounting including mounting screws.

### **Product properties**

Material Steel, galvanised, Stainless steel V2A 1.4301

Series KANT

Functions Newspaper compartment

Boxes by volume Normal > 10 litres

Surface/colour DB 703 iron mica, Brushed

House number House number as laser engraving