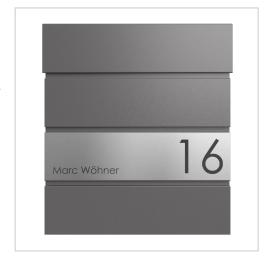

# KANT Edition letterbox with newspaper compartment - Elegance 1 design - DB 703 micaceous iron ore | DB 703 iron mica fine structure matt

Product number 303-DB703VA-AP

# KANT Edition letterbox with newspaper compartment - Elegance 1 design - DB 703 micaceous iron ore

The KANT Edition letterbox combines **elegant design** and functional convenience in one product. Its minimalist design with invisible lock and stylish labelling option fits seamlessly into modern living environments. You can rely on **long-lasting quality** thanks to our excellent choice of materials and precise workmanship.

Thanks to the design, self-assembly is uncomplicated.

- High-quality surface-mounted letterbox made of galvanised steel, powder-coated in DB 703 micaceous iron ore fine structure matt.
- Elegance 1 design: stainless steel trim, 240 grit polished.
- The door can be opened from top to bottom.
- Insertion from above, insertion flap with high-quality axle dampers for silent closing.
- Includes 2 keys with key number.
- The letterbox complies with DIN/EN 13724. Insertion size (3.5 cm x 33.5 cm) for C4 landscape, large letters also fit in here without creasing.
- Newspaper compartment (BH 360x110mm) made of galvanised steel, powder-coated in DB 703 micaceous iron ore fine structure matt. Open on both sides (1x cover included).
- Optional name lettering approx. 8-25mm high.
- Optional house number labelling approx. 60-80mm high.
- For surface wall mounting including mounting screws.

Name labellingLaser-engravedRemoval of mailOn the frontNumber of boxeswith 1 letterboxMounting typeSurface-mounted