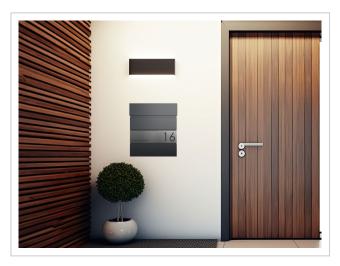

# KANT Edition letterbox with newspaper compartment - Elegance 1 design - DB 703 micaceous iron ore

The KANT Edition letterbox combines **elegant design** and functional convenience in one product. Its minimalist design with invisible lock and stylish labelling option fits seamlessly into modern living environments. You can rely on **long-lasting quality** thanks to our excellent choice of materials and precise workmanship.

#### Important information:

To achieve optimum water protection for your mail, the letterbox or letterbox system should be located under a canopy if possible.

The mail is only protected from water if it is fully inserted in the box and the flap is closed. Mail that is not fully inserted allows moisture and dirt to enter the letterbox. This system is protected against the ingress of water in accordance with DIN EN 13724. Water ingress is not a reason for complaint.