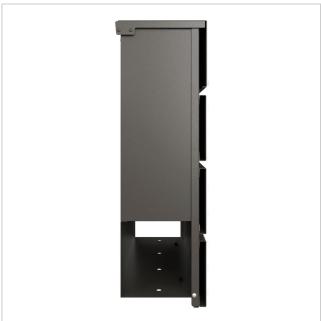

# KANT Edition letterbox with newspaper compartment - Elegance 1 design - DB 703 micaceous iron ore

The KANT Edition letterbox combines **elegant design** and functional convenience in one product. Its minimalist design with invisible lock and stylish labelling option fits seamlessly into modern living environments. You can rely on **long-lasting quality** thanks to our excellent choice of materials and precise workmanship.

The generous capacity of around 12 litres and top-loading ensures crease-free mail - even with DIN C4 envelopes and magazines. For added convenience, the letterbox is equipped with **high-quality axle dampers** that allow the flap to close gently and quietly. The newspaper compartment of this letter box offers maximum functionality with double-sided posting, ideal for modern everyday life. The scope of delivery includes a cover that can be retrofitted, giving you the option of reliably closing the weather side.

Thanks to the design, self-assembly is uncomplicated.

- High-quality surface-mounted letterbox made of galvanised steel, powder-coated in DB 703 micaceous iron ore fine structure matt.
- Elegance 1 design: stainless steel trim, 240 grit polished.
- The door can be opened from top to bottom.
- Insertion from above, insertion flap with high-quality axle dampers for silent closing.
- Includes 2 keys with key number.
- The letterbox complies with DIN/EN 13724. Insertion size (3.5 cm x 33.5 cm) for C4 landscape, large letters also fit in here without creasing.
- Newspaper compartment (BH 360x110mm) made of galvanised steel, powder-coated in DB 703 micaceous iron ore fine structure matt. Open on both sides (1x cover included).
- Optional name lettering approx. 8-25mm high.
- Optional house number labelling approx. 60-80mm high.
- For surface wall mounting including mounting screws.