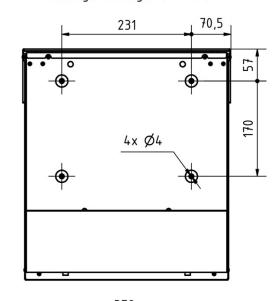

reason for complaint.



### **Product properties**

Material Steel, galvanised, Stainless steel V2A 1.4301

Series KANT

Functions Newspaper compartment

Boxes by volume Normal > 10 litres

Surface/colour DB 703 iron mica, Brushed

House number House number as laser engraving

Name labellingLaser-engravedRemoval of mailOn the frontNumber of boxeswith 1 letterboxMounting typeSurface-mounted

#### **Dimensions**

Height of single box in mm BK 280.0 | ZF 110.0

Width of single box in mm 355,0
Capacity in litres 12
Height of letterbox slot in mm 35,0
Width of letter slot in mm 335,0
Height of letterbox in mm 412,0
Width of letterbox system in mm 372,0

**Depth in mm** 110.0 + 21.0 Aperture

Weight in kg 6

**Delivery condition** Supplied fully assembled



# Drawing

Montagebohrungen (1:5)









## More images