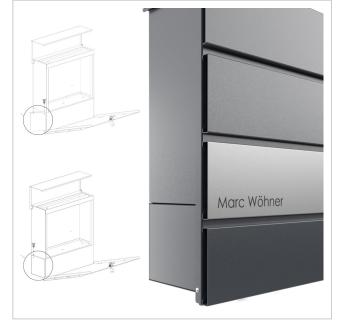

# **Product properties**

Material Steel, galvanised, Stainless steel V2A 1.4301

Series KANT

Functions Newspaper compartment

Boxes by volume Normal > 10 litres

Surface/colour DB 703 iron mica, Brushed

House number House number as laser engraving

Name labellingLaser-engravedRemoval of mailOn the frontNumber of boxeswith 1 letterboxMounting typeSurface-mounted

#### **Dimensions**

Height of single box in mm BK 280.0 | ZF 110.0

Width of single box in mm 355,0
Capacity in litres 12
Height of letterbox slot in mm 35,0
Width of letter slot in mm 335,0
Height of letterbox in mm 412,0
Width of letterbox system in mm 372,0

**Depth in mm** 110.0 + 21.0 Aperture

Weight in kg 6

**Delivery condition** Supplied fully assembled



# Drawing

Montagebohrungen (1:5)









## More images