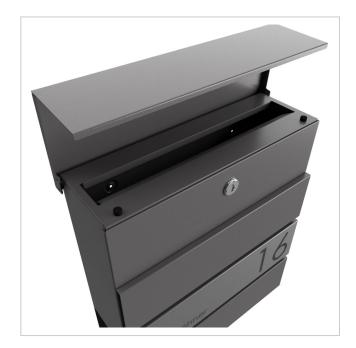

# KANT Edition letterbox with newspaper compartment - Elegance 1 design - DB 703 micaceous iron ore

The KANT Edition letterbox combines **elegant design** and functional convenience in one product. Its minimalist design with invisible lock and stylish labelling option fits seamlessly into modern living environments. You can rely on **long-lasting quality** thanks to our excellent choice of materials and precise workmanship.

The generous capacity of around 12 litres and top-loading ensures crease-free mail - even with DIN C4 envelopes and magazines. For added convenience, the letterbox is equipped with **high-quality axle dampers** that allow the flap to close gently and quietly. The newspaper compartment of this letter box offers maximum functionality with double-sided posting, ideal for modern everyday life. The scope of delivery includes a cover that can be retrofitted, giving you the option of reliably closing the weather side.

Thanks to the design, self-assembly is uncomplicated.

- High-quality surface-mounted letterbox made of galvanised steel, powder-coated in DB 703 micaceous iron ore fine structure matt.
- Elegance 1 design: stainless steel trim, 240 grit polished.
- The door can be opened from top to bottom.
- Insertion from above, insertion flap with high-quality axle dampers for silent closing.
- Includes 2 keys with key number.
- The letterbox complies with DIN/EN 13724. Insertion size (3.5 cm x 33.5 cm) for C4 landscape, large letters also fit in here without creasing.
- Newspaper compartment (BH 360x110mm) made of galvanised steel, powder-coated in DB 703 micaceous iron ore fine structure matt. Open on both sides (1x cover included).
- Optional name lettering approx. 8-25mm high.
- Optional house number labelling approx. 60-80mm high.
- For surface wall mounting including mounting screws.