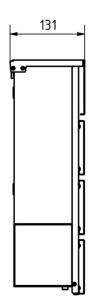

**Depth in mm** 110.0 + 21.0 Aperture

Weight in kg 6

**Delivery condition** Supplied fully assembled