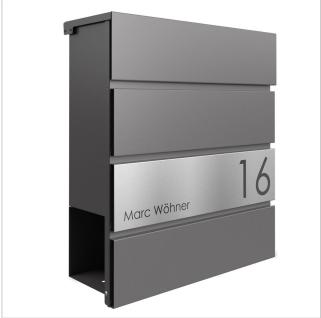

# KANT Edition letterbox with newspaper compartment - Elegance 1 design - DB 703 micaceous iron ore

The KANT Edition letterbox combines **elegant design** and functional convenience in one product. Its minimalist design with invisible lock and stylish labelling option fits seamlessly into modern living environments. You can rely on **long-lasting quality** thanks to our excellent choice of materials and precise workmanship.

The generous capacity of around 12 litres and top-loading ensures crease-free mail - even with DIN C4 envelopes and magazines. For added convenience, the letterbox is equipped with **high-quality axle dampers** that allow the flap to close gently and quietly. The newspaper compartment of this letter box offers maximum functionality with double-sided posting, ideal for modern everyday life. The scope of delivery includes a cover that can be retrofitted, giving you the option of reliably closing the weather side.

Thanks to the design, self-assembly is uncomplicated.

- High-quality surface-mounted letterbox made of galvanised steel, powder-coated in DB 703 micaceous iron ore fine structure matt.
- Elegance 1 design: stainless steel trim, 240 grit polished.
- The door can be opened from top to bottom.
- Insertion from above, insertion flap with high-quality axle dampers for silent closing.
- Includes 2 keys with key number.
- The letterbox complies with DIN/EN 13724. Insertion size (3.5 cm x 33.5 cm) for C4 landscape, large letters also fit in here without creasing.
- Newspaper compartment (BH 360x110mm) made of galvanised steel, powder-coated in DB 703 micaceous iron ore fine structure matt. Open on both sides (1x cover included).
- Optional name lettering approx. 8-25mm high.
- Optional house number labelling approx. 60-80mm high.
- For surface wall mounting including mounting screws.

### **Product properties**

Material Steel, galvanised, Stainless steel V2A 1.4301

Series KANT

Functions Newspaper compartment

Boxes by volume Normal > 10 litres

Surface/colour DB 703 iron mica, Brushed

House number House number as laser engraving

Name labellingLaser-engravedRemoval of mailOn the frontNumber of boxeswith 1 letterboxMounting typeSurface-mounted