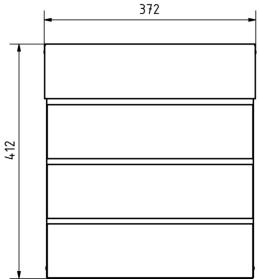

#### **Dimensions**

Height of single box in mm BK 280.0 | ZF 110.0

Width of single box in mm 355,0
Capacity in litres 12
Height of letterbox slot in mm 35,0
Width of letter slot in mm 335,0
Height of letterbox in mm 412,0
Width of letterbox system in mm 372,0