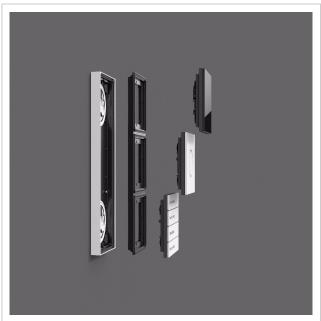

#### Important information

Camera or intercom preparation

The intercom systems must be connected by an electrician. Please contact your trusted electrician for planning, fitting and installation.

Water protection