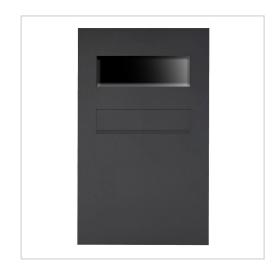

# Stainless steel fence letterbox designer model BIG - RAL of your choice - GIRA System 106 - 3-gang prepared

High-quality fence letterbox from the Briefkasten Manufaktur brand in extra-large format. The Gira System 106 can be used seamlessly in a flush-mounted design. The preparation is intended for 3 GIRA 106 system modules. The modules can be flush-mounted using the simple mounting system (surface-mounted housing 5503910 required!).

- Designer stainless steel fence letterbox made of 2 mm stainless steel V2A, powder-coated to RAL colour fine structure matt.
- Rear mail removal door 240 mm x 300 mm, opens from top to bottom. Incl. 2 keys with key number.
- Mail slot from the front, dimensions: W 32 cm x H 6.3 cm, C4 landscape. Very large letters fit in here without creasing. Attention no removal protection!
- Now with built-in damping elements that allow the flap to close slowly and quietly.
- Surface-mounted box dimensions: H 710 mm x W 410 x D 100 without fixing holes (must be provided by customer). ATTENTION the front panel protrudes 2 cm all round.
- Surface-mounted box made of V2A stainless steel, polished on all sides.
- WITHOUT GIRA system components!