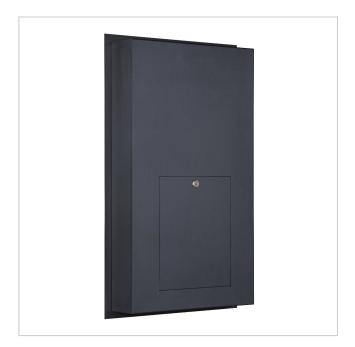

- Designer stainless steel fence letterbox made of 2 mm stainless steel V2A, powder-coated to RAL colour fine structure matt.
- Rear mail removal door 240 mm x 300 mm, opens from top to bottom. Incl. 2 keys with key number.
- Mail slot from the front, dimensions: W 32 cm x H 6.3 cm, C4 landscape. Very large letters fit in here without creasing. Attention no removal protection!
- Now with built-in damping elements that allow the flap to close slowly and quietly.
- Surface-mounted box dimensions: H 710 mm x W 410 x D 100 without fixing holes (must be provided by customer). ATTENTION the front panel protrudes 2 cm all round.
- Surface-mounted box made of V2A stainless steel, polished on all sides.
- WITHOUT GIRA system components!