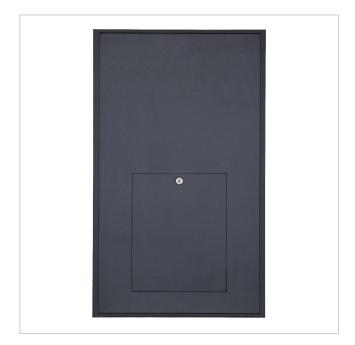

# Stainless steel fence letterbox designer model BIG - RAL of your choice - GIRA System 106 - 3-gang prepared

High-quality fence letterbox from the Briefkasten Manufaktur brand in extra-large format. The Gira System 106 can be used seamlessly in a flush-mounted design. The preparation is intended for 3 GIRA 106 system modules. The modules can be flush-mounted using the simple mounting system (surface-mounted housing 5503910 required!).

This is a real eye-catcher among letterboxes. Clear lines and no-frills design characterise the designer letterbox with GIRA System 106. Our products have a high quality, reliable functionality and their own identity. Made by Briefkasten Manufaktur.

- Designer stainless steel fence letterbox made of 2 mm stainless steel V2A, powder-coated to RAL colour fine structure matt.
- Rear mail removal door 240 mm x 300 mm, opens from top to bottom. Incl. 2 keys with key number.
- Mail slot from the front, dimensions: W 32 cm x H 6.3 cm, C4 landscape. Very large letters fit in here without creasing. Attention no removal protection!
- Now with built-in damping elements that allow the flap to close slowly and quietly.
- Surface-mounted box dimensions: H 710 mm x W 410 x D 100 without fixing holes (must be provided by customer). ATTENTION the front panel protrudes 2 cm all round.
- Surface-mounted box made of V2A stainless steel, polished on all sides.
- WITHOUT GIRA system components!