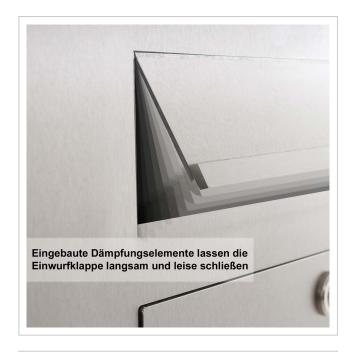

- Designer stainless steel fence letterbox made of 2 mm stainless steel V2A, powder-coated to RAL colour fine structure matt.
- Rear mail removal door 240 mm x 300 mm, opens from top to bottom. Incl. 2 keys with key number.
- Mail slot from the front, dimensions: W 32 cm x H 6.3 cm, C4 landscape. Very large letters fit in here without creasing. Attention no removal protection!
- Now with built-in damping elements that allow the flap to close slowly and quietly.
- Surface-mounted box dimensions: H 710 mm x W 410 x D 100 without fixing holes (must be provided by customer). ATTENTION the front panel protrudes 2 cm all round.
- Surface-mounted box made of V2A stainless steel, polished on all sides.
- WITHOUT GIRA system components!