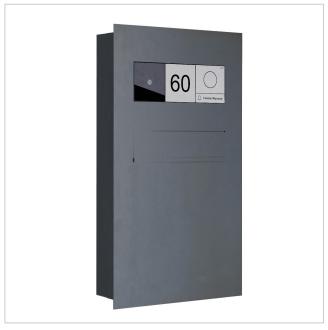

# Stainless steel fence letterbox designer model BIG - RAL of your choice - GIRA System 106 - 3-gang prepared

High-quality fence letterbox from the Briefkasten Manufaktur brand in extra-large format. The Gira System 106 can be used seamlessly in a flush-mounted design. The preparation is intended for 3 GIRA 106 system modules. The modules can be flush-mounted using the simple mounting system (surface-mounted housing 5503910 required!).

- Designer stainless steel fence letterbox made of 2 mm stainless steel V2A, powder-coated to RAL colour fine structure matt.
- Rear mail removal door 240 mm x 300 mm, opens from top to bottom. Incl. 2 keys with key number.
- Mail slot from the front, dimensions: W 32 cm x H 6.3 cm, C4 landscape. Very large letters fit in here without creasing. Attention no removal protection!
- Now with built-in damping elements that allow the flap to close slowly and quietly.
- Surface-mounted box dimensions: H 710 mm x W 410 x D 100 without fixing holes (must be provided by customer). ATTENTION the front panel protrudes 2 cm all round.
- Surface-mounted box made of V2A stainless steel, polished on all sides.
- WITHOUT GIRA system components!