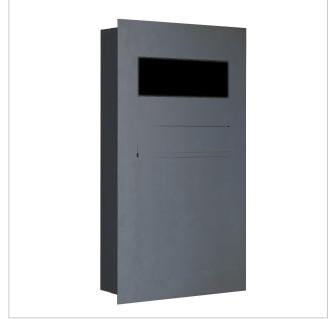

# Stainless steel fence letterbox designer model BIG - RAL of your choice - GIRA System 106 - 3-gang prepared

High-quality fence letterbox from the Briefkasten Manufaktur brand in extra-large format. The Gira System 106 can be used seamlessly in a flush-mounted design. The preparation is intended for 3 GIRA 106 system modules. The modules can be flush-mounted using the simple mounting system (surface-mounted housing 5503910 required!).

- Designer stainless steel fence letterbox made of 2 mm stainless steel V2A, powder-coated to RAL colour fine structure matt.
- Rear mail removal door 240 mm x 300 mm, opens from top to bottom. Incl. 2 keys with key number.
- Mail slot from the front, dimensions: W 32 cm x H 6.3 cm, C4 landscape. Very large letters fit in here without creasing. Attention no removal protection!
- Now with built-in damping elements that allow the flap to close slowly and quietly.
- Surface-mounted box dimensions: H 710 mm x W 410 x D 100 without fixing holes (must be provided by customer). ATTENTION the front panel protrudes 2 cm all round.
- Surface-mounted box made of V2A stainless steel, polished on all sides.
- WITHOUT GIRA system components!