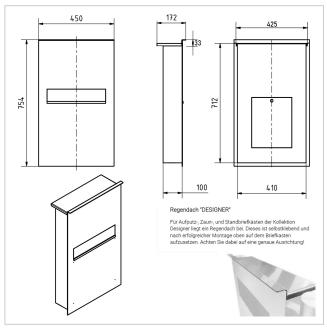

- Designer stainless steel fence letterbox made of 2 mm stainless steel V2A, powder-coated to RAL colour fine structure matt.
- Rear mail removal door 240 mm x 300 mm, opens from top to bottom. Incl. 2 keys with key number.
- Mail slot from the front, dimensions: W 32 cm x H 6.3 cm, C4 landscape. Very large letters fit in here without creasing. Attention no removal protection!
- Now with built-in damping elements that allow the flap to close slowly and quietly.
- Surface-mounted box dimensions: H 710 mm x W 410 x D 100 without fixing holes (must be provided by customer). ATTENTION the front panel protrudes 2 cm all round.
- Surface-mounted box made of V2A stainless steel, polished on all sides.
- WITHOUT GIRA system components!

### **Dimensions**

 Height of single box in mm
 710,0 | 750,0

 Width of single box in mm
 410,0 | 450,0

Capacity in litres21Height of letterbox slot in mm63,0Width of letter slot in mm350,0Depth in mm100,0Weight in kg32