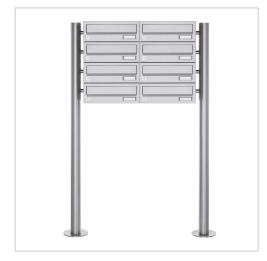

8 letterbox system freestanding Design BASIC 385-VA ST-R - stainless steel V2A, polished | 300x110x385 mm (WxHxD) - ?? Normal 12 litres | Stainless steel, ground | with 8 letterboxes

Product number 385-VA-8W

# 8-point pedestal letterbox system made of stainless steel V2 A polished - Design BASIC 385-VA - Horizontal letterboxes

Modern free-standing letterbox for 8 parties made in Germany by Briefkasten Manufaktur.

Number of boxes with 8 letterboxes