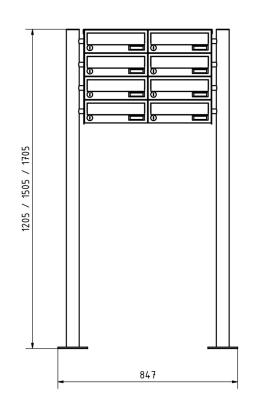

Overall height in mm 1200,0 | 1500,0 | 1700,0

Total width in mm 765,0

Depth in mm 435,0

Weight in kg 42

**Delivery condition** Supplied in blocks, stand elements / letterbox divided

### Drawing