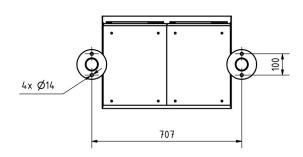

in (up to 1ccm according to DIN EN 13724). This is not a reason for complaint.



## **Product properties**

Series BASIC

Boxes by volume Normal > 10 litres

Name labelling Nameplate

Mounting type Free-standing

Material Stainless steel V2A 1.4301

Removal of mail On the front Surface/colour Brushed

Number of boxes with 8 letterboxes

#### **Dimensions**

Height of single box in mm110,0Width of single box in mm300,0Capacity in litres12Height of letterbox slot in mm35,0Width of letter slot in mm265,0Height of letterbox in mm440,0Width of letterbox system in mm600,0

Overall height in mm 1200,0 | 1500,0 | 1700,0

Total width in mm 765,0

Depth in mm 435,0

Weight in kg 42

**Delivery condition** Supplied in blocks, stand elements / letterbox divided



### Drawing

#### Montagebohrungen









# More images