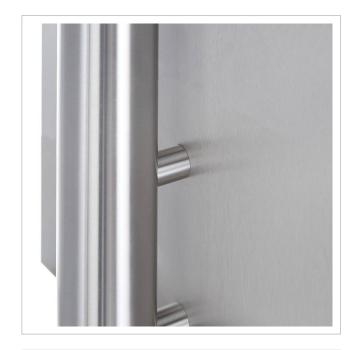

The letterboxes and stand elements are made of weather-resistant V2A stainless steel, polished. The very high-quality workmanship and the well thought-out concept make this letterbox system our top seller. A rain drainage edge for optimum water protection, a double-edged throw-in flap with rubber lip, the solid interchangeable nameplate and the robust lock characterise this free-standing letterbox.

Thanks to the design, self-assembly is straightforward.

- 8-post letterbox system made of stainless steel V2 A, polished
- The system is manufactured by Briefkasten Manufaktur. German quality production "Made in Germany".
- The letterboxes comply with DIN/EN 13724. Insertion size (3.5 cm x 26.5 cm) for C4 high, large letters also fit in here without creasing.
- Insertion flaps with sound-absorbing rubber lip for very quiet insertion of mail.
- The doors can be opened from left to right.
- Incl. 2 keys with key number and changeable name plate under the flap for each letterbox.
- With close-fitting side panelling and rain cover in solid design.
- The stand elements are made of 60.0 mm V2A stainless steel 1.4301, polished for screw mounting or setting in concrete.