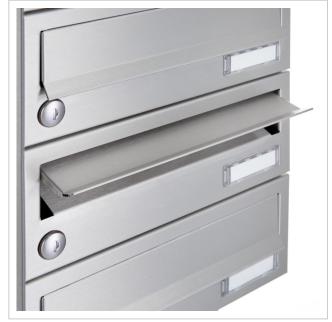

The letterboxes and stand elements are made of weather-resistant V2A stainless steel, polished. The very high-quality workmanship and the well thought-out concept make this letterbox system our top seller. A rain drainage edge for optimum water protection, a double-edged throw-in flap with rubber lip, the solid interchangeable nameplate and the robust lock characterise this free-standing letterbox.

Thanks to the design, self-assembly is straightforward.

- 8-post letterbox system made of stainless steel V2 A, polished
- The system is manufactured by Briefkasten Manufaktur. German quality production "Made in Germany".
- The letterboxes comply with DIN/EN 13724. Insertion size (3.5 cm x 26.5 cm) for C4 high, large letters also fit in here without creasing.
- Insertion flaps with sound-absorbing rubber lip for very quiet insertion of mail.
- The doors can be opened from left to right.
- Incl. 2 keys with key number and changeable name plate under the flap for each letterbox.
- With close-fitting side panelling and rain cover in solid design.
- The stand elements are made of 60.0 mm V2A stainless steel 1.4301, polished for screw mounting or setting in concrete.