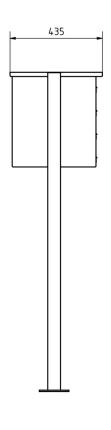

Overall height in mm 1200,0 | 1500,0 | 1700,0

Total width in mm 765,0

Depth in mm 435,0

Weight in kg 42

**Delivery condition** Supplied in blocks, stand elements / letterbox divided

### Drawing