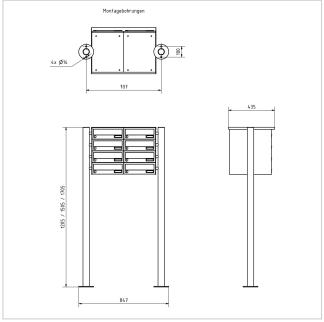

### Drawing

#### Montagebohrungen

#### **Dimensions**

Height of single box in mm110,0Width of single box in mm300,0Capacity in litres12Height of letterbox slot in mm35,0Width of letter slot in mm265,0Height of letterbox in mm440,0Width of letterbox system in mm600,0

Overall height in mm 1200,0 | 1500,0 | 1700,0

Total width in mm 765,0

Depth in mm 435,0

Weight in kg 42

**Delivery condition** Supplied in blocks, stand elements / letterbox divided