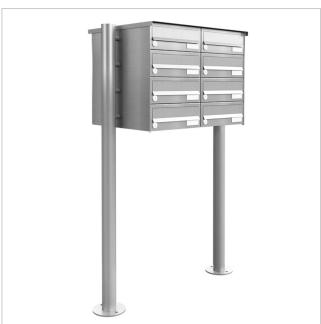

# 8-point pedestal letterbox system made of stainless steel V2 A polished - Design BASIC 385-VA - Horizontal letterboxes

Modern free-standing letterbox for 8 parties made in Germany by Briefkasten Manufaktur.

The letterboxes and stand elements are made of weather-resistant V2A stainless steel, polished. The very high-quality workmanship and the well thought-out concept make this letterbox system our top seller. A rain drainage edge for optimum water protection, a double-edged throw-in flap with rubber lip, the solid interchangeable nameplate and the robust lock characterise this free-standing letterbox.

Thanks to the design, self-assembly is straightforward.

- 8-post letterbox system made of stainless steel V2 A, polished
- The system is manufactured by Briefkasten Manufaktur. German quality production "Made in Germany".
- The letterboxes comply with DIN/EN 13724. Insertion size (3.5 cm x 26.5 cm) for C4 high, large letters also fit in here without creasing.
- Insertion flaps with sound-absorbing rubber lip for very quiet insertion of mail.
- The doors can be opened from left to right.
- Incl. 2 keys with key number and changeable name plate under the flap for each letterbox.
- With close-fitting side panelling and rain cover in solid design.
- The stand elements are made of 60.0 mm V2A stainless steel 1.4301, polished for screw mounting or setting in concrete.

Number of boxes with 8 letterboxes