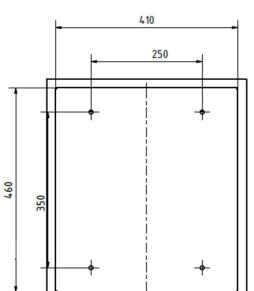

#### Dimensions

| Height of single box in mm      | 460,0                                                   |
|---------------------------------|---------------------------------------------------------|
| Width of single box in mm       | 410,0                                                   |
| Capacity in litres              | 26,0                                                    |
| Height of letterbox slot in mm  | 35,0                                                    |
| Width of letter slot in mm      | 325,0                                                   |
| Height of letterbox in mm       | External dimension 500.0   installation dimension 460.0 |
| Width of letterbox system in mm | External dimension 450.0   installation dimension 410.0 |
| Depth in mm                     | 150,0                                                   |
| Weight in kg                    | 16                                                      |
| Delivery condition              | Delivery is assembled                                   |