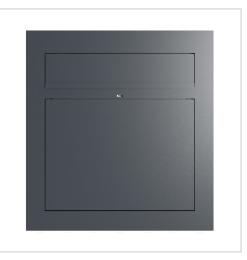

## Design letterbox GRIMM® - A masterpiece of letterbox manufacturing

The <sup>GRIMM®</sup> designer letterbox is the perfect eye-catcher for any entrance area. With clear lines and a no-frills design, this letterbox is impressive across the board. Developed with over 21 years of experience in letterbox construction, the <sup>GRIMM®</sup> combines the best of our DESIGNER and <sup>GOETHE®</sup> collections. The flush-mounted look of the DESIGNER letterbox meets state-of-the-art locking technology and optimum weather protection, as found in the GOETHE® <sup>collection</sup>.

The GRIMM® letterbox is not only a visual highlight, but also at the forefront in terms of functionality and quality. Thanks to the innovative push-key lock, the letterbox can be operated easily and conveniently with one hand. Open the door with one push and close the door without using a key. The lock is optimally protected from the weather. The letterbox also features an intelligent removal system: the door opens from top to bottom, ensuring that the mail remains securely in the box and cannot fall towards you. Mail is also conveniently inserted from the front, with high-quality axle dampers ensuring that the flap closes gently. The GRIMM is particularly unique thanks to its double box system: the flush-mounted box can be installed during the shell construction phase, while the front panel is only fitted once the construction work has been completed - for maximum flexibility in the future and protection from dirt and dust during the construction phase. The plaster box is made of stainless steel and has pre-punched cable inlets on all sides to enable easy electrical installation.

- High-quality letterbox made entirely of stainless steel for flush mounting.
- Front panel made of 2 mm stainless steel V2A 1.4301, powder-coated.
- Quality production Made in Germany by Briefkasten Manufaktur Lippe.
- Innovative push-key lock including 2 keys with key number, convenient locking without key, optimally protected from the weather.
- The removal door with opening limiter opens from top to bottom to prevent mail from falling towards you.
- Front mail slot with high-quality axle dampers for very quiet mail insertion.
- DIN/EN 13724-compliant letterbox, insertion size (3.5 cm x 32.5 cm) for C4 landscape even large letters remain intact. Additional stainless steel removal protection integrated.
- Optimum weather protection thanks to offset cover.
- Optional name labelling approx. 15-20 mm high.
- Optional house number lettering approx. 70-80mm high.
- Double box system: Ideal for flush-mounted installation. The cover can be easily installed once the construction work is complete.
- Flush-mounted box made of stainless steel 1.4016 (stainless, magnetic stainless steel) with pre-punched cable inlets on all sides.