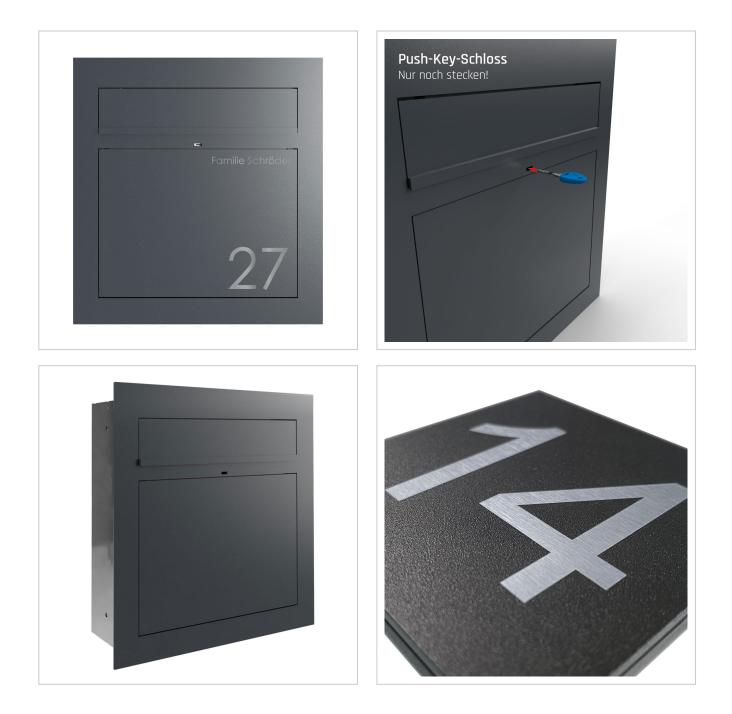

The GRIMM® letterbox is not only a visual highlight, but also at the forefront in terms of functionality and quality. Thanks to the innovative push-key lock, the letterbox can be operated easily and conveniently with one hand. Open the door with one push and close the door without using a key. The lock is optimally protected from the weather. The letterbox also features an intelligent removal system: the door opens from top to bottom, ensuring that the mail remains securely in the box and cannot fall towards you. Mail is also conveniently inserted from the front, with high-quality axle dampers ensuring that the flap closes gently. The GRIMM is particularly unique thanks to its double box system: the flush-mounted box can be installed during the shell construction phase, while the front panel is only fitted once the construction work has been completed - for maximum flexibility in the future and protection from dirt and dust during the construction phase. The plaster box is made of stainless steel and has pre-punched cable inlets on all sides to enable easy electrical installation.

- High-quality letterbox made entirely of stainless steel for flush mounting.
- Front panel made of 2 mm stainless steel V2A 1.4301, powder-coated.
- Quality production Made in Germany by Briefkasten Manufaktur Lippe.
- Innovative push-key lock including 2 keys with key number, convenient locking without key, optimally protected from the weather.
- The removal door with opening limiter opens from top to bottom to prevent mail from falling towards you.
- Front mail slot with high-quality axle dampers for very quiet mail insertion.
- DIN/EN 13724-compliant letterbox, insertion size (3.5 cm x 32.5 cm) for C4 landscape even large letters remain intact. Additional stainless steel removal protection integrated.
- Optimum weather protection thanks to offset cover.
- Optional name labelling approx. 15-20 mm high.
- Optional house number lettering approx. 70-80mm high.
- Double box system: Ideal for flush-mounted installation. The cover can be easily installed once the construction work is complete.
- Flush-mounted box made of stainless steel 1.4016 (stainless, magnetic stainless steel) with pre-punched cable inlets on all sides.

#### More images

Briefkasten Manufaktur Lippe GmbH Werler Straße 60 32105 Bad Salzuflen www.briefkasten-manufaktur.de info@briefkasten-manufaktur.de Tel.: +49 5222 807110

Briefkasten Manufaktur Lippe GmbH Werler Straße 60 32105 Bad Salzuflen www.briefkasten-manufaktur.de info@briefkasten-manufaktur.de Tel.: +49 5222 807110