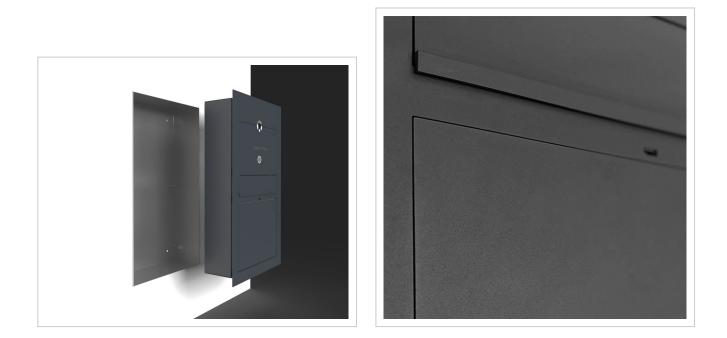

The GRIMM® letterbox is not only a visual highlight, but also at the forefront in terms of functionality and quality. Thanks to the innovative push-key lock, the letterbox can be operated easily and conveniently with one hand. Open the door with one push and close the door without using a key. The lock is optimally protected from the weather. The letterbox also features an intelligent removal system: the door opens from top to bottom, ensuring that the mail remains securely in the box and cannot fall towards you. Mail is also conveniently inserted from the front, with high-quality axle dampers ensuring that the flap closes gently. The GRIMM is particularly unique thanks to its double box system: the flush-mounted box can be installed during the shell construction phase, while the front panel is only fitted once the construction work has been completed - for maximum flexibility in the future and protection from dirt and dust during the construction phase. The plaster box is made of stainless steel and has pre-punched cable inlets on all sides to enable easy electrical installation.

- High-quality letterbox made entirely of stainless steel for flush mounting.
- Front panel made of 2 mm stainless steel V2A 1.4301, powder-coated.
- Quality production Made in Germany by Briefkasten Manufaktur Lippe.
- Innovative push-key lock including 2 keys with key number, convenient locking without key, optimally protected from the weather.
- The removal door with opening limiter opens from top to bottom to prevent mail from falling towards you.
- Front mail slot with high-quality axle dampers for very quiet mail insertion.
- DIN/EN 13724-compliant letterbox, insertion size (3.5 cm x 32.5 cm) for C4 landscape even large letters remain intact. Additional stainless steel removal protection integrated.
- Optimum weather protection thanks to offset cover.
- Optional name labelling approx. 15-20 mm high.
- Optional house number lettering approx. 70-80mm high.
- Double box system: Ideal for flush-mounted installation. The cover can be easily installed once the construction work is complete.
- Flush-mounted box made of stainless steel 1.4016 (stainless, magnetic stainless steel) with pre-punched cable inlets on all sides.