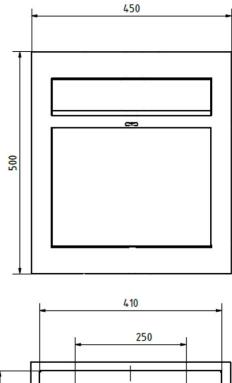

#### Dimensions

| Height of single box in mm      | 460,0                                                   |
|---------------------------------|---------------------------------------------------------|
| Width of single box in mm       | 410,0                                                   |
| Capacity in litres              | 26,0                                                    |
| Height of letterbox slot in mm  | 35,0                                                    |
| Width of letter slot in mm      | 325,0                                                   |
| Height of letterbox in mm       | External dimension 500.0   installation dimension 460.0 |
| Width of letterbox system in mm | External dimension 450.0   installation dimension 410.0 |
| Depth in mm                     | 150,0                                                   |
| Weight in kg                    | 16                                                      |
| Delivery condition              | Delivery is assembled                                   |