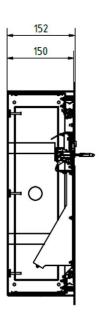

#### Dimensions

| Height of single box in mm      | 460,0                                                   |
|---------------------------------|---------------------------------------------------------|
| Width of single box in mm       | 410,0                                                   |
| Capacity in litres              | 26,0                                                    |
| Height of letterbox slot in mm  | 35,0                                                    |
| Width of letter slot in mm      | 325,0                                                   |
| Height of letterbox in mm       | External dimension 500.0   installation dimension 460.0 |
| Width of letterbox system in mm | External dimension 450.0   installation dimension 410.0 |
| Depth in mm                     | 150,0                                                   |
| Weight in kg                    | 16                                                      |
| Delivery condition              | Delivery is assembled                                   |