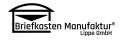

#### Dimensions

| Height of single box in mm      | 460,0                                                   |
|---------------------------------|---------------------------------------------------------|
| Width of single box in mm       | 410,0                                                   |
| Capacity in litres              | 26,0                                                    |
| Height of letterbox slot in mm  | 35,0                                                    |
| Width of letter slot in mm      | 325,0                                                   |
| Height of letterbox in mm       | External dimension 500.0   installation dimension 460.0 |
| Width of letterbox system in mm | External dimension 450.0   installation dimension 410.0 |
| Depth in mm                     | 150,0                                                   |
| Weight in kg                    | 16                                                      |
| Delivery condition              | Delivery is assembled                                   |

#### Drawing

Briefkasten Manufaktur Lippe GmbH Werler Straße 60 32105 Bad Salzuflen www.briefkasten-manufaktur.de info@briefkasten-manufaktur.de Tel.: +49 5222 807110

The GRIMM® letterbox is not only a visual highlight, but also at the forefront in terms of functionality and quality. Thanks to the innovative push-key lock, the letterbox can be operated easily and conveniently with one hand. Open the door with one push and close the door without using a key. The lock is optimally protected from the weather. The letterbox also features an intelligent removal system: the door opens from top to bottom, ensuring that the mail remains securely in the box and cannot fall towards you. Mail is also conveniently inserted from the front, with high-quality axle dampers ensuring that the flap closes gently. The GRIMM is particularly unique thanks to its double box system: the flush-mounted box can be installed during the shell construction phase, while the front panel is only fitted once the construction work has been completed - for maximum flexibility in the future and protection from dirt and dust during the construction phase. The plaster box is made of stainless steel and has pre-punched cable inlets on all sides to enable easy electrical installation.

- High-quality letterbox made entirely of stainless steel for flush mounting.
- Front panel made of 2 mm stainless steel V2A 1.4301, powder-coated.
- Quality production Made in Germany by Briefkasten Manufaktur Lippe.
- Innovative push-key lock including 2 keys with key number, convenient locking without key, optimally protected from the weather.
- The removal door with opening limiter opens from top to bottom to prevent mail from falling towards you.
- Front mail slot with high-quality axle dampers for very quiet mail insertion.
- DIN/EN 13724-compliant letterbox, insertion size (3.5 cm x 32.5 cm) for C4 landscape even large letters remain intact. Additional stainless steel removal protection integrated.
- Optimum weather protection thanks to offset cover.
- Optional name labelling approx. 15-20 mm high.
- Optional house number lettering approx. 70-80mm high.
- Double box system: Ideal for flush-mounted installation. The cover can be easily installed once the construction work is complete.
- Flush-mounted box made of stainless steel 1.4016 (stainless, magnetic stainless steel) with pre-punched cable inlets on all sides.