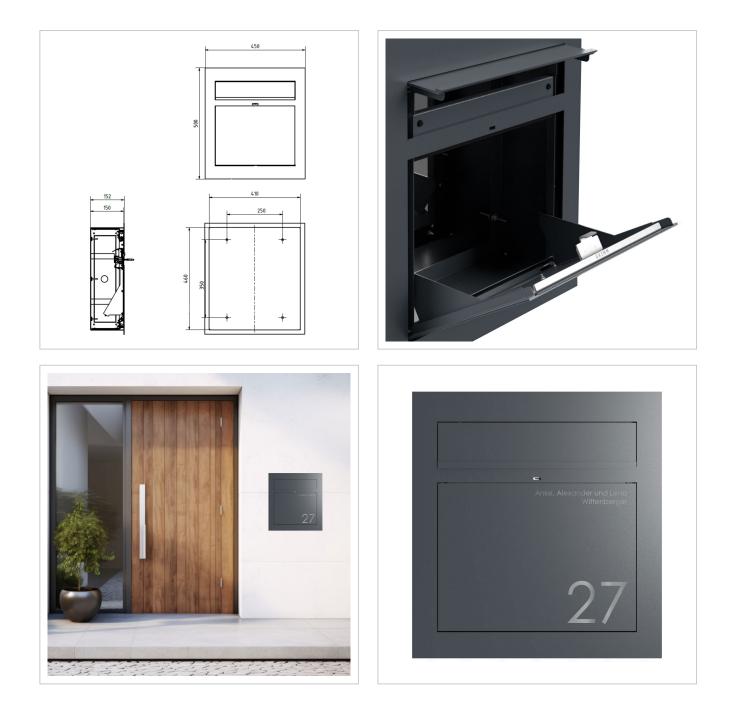

The GRIMM® letterbox is not only a visual highlight, but also at the forefront in terms of functionality and quality. Thanks to the innovative push-key lock, the letterbox can be operated easily and conveniently with one hand. Open the door with one push and close the door without using a key. The lock is optimally protected from the weather. The letterbox also features an intelligent removal system: the door opens from top to bottom, ensuring that the mail remains securely in the box and cannot fall towards you. Mail is also conveniently inserted from the front, with high-quality axle dampers ensuring that the flap closes gently. The GRIMM is particularly unique thanks to its double box system: the flush-mounted box can be installed during the shell construction phase, while the front panel is only fitted once the construction work has been completed - for maximum flexibility in the future and protection from dirt and dust during the construction phase. The plaster box is made of stainless steel and has pre-punched cable inlets on all sides to enable easy electrical installation.

- High-quality letterbox made entirely of stainless steel for flush mounting.
- Front panel made of 2 mm stainless steel V2A 1.4301, powder-coated.
- Quality production Made in Germany by Briefkasten Manufaktur Lippe.
- Innovative push-key lock including 2 keys with key number, convenient locking without key, optimally protected from the weather.
- The removal door with opening limiter opens from top to bottom to prevent mail from falling towards you.
- Front mail slot with high-quality axle dampers for very quiet mail insertion.
- DIN/EN 13724-compliant letterbox, insertion size (3.5 cm x 32.5 cm) for C4 landscape even large letters remain intact. Additional stainless steel removal protection integrated.
- Optimum weather protection thanks to offset cover.
- Optional name labelling approx. 15-20 mm high.
- Optional house number lettering approx. 70-80mm high.
- Double box system: Ideal for flush-mounted installation. The cover can be easily installed once the construction work is complete.
- Flush-mounted box made of stainless steel 1.4016 (stainless, magnetic stainless steel) with pre-punched cable inlets on all sides.

#### More images

Briefkasten Manufaktur Lippe GmbH Werler Straße 60 32105 Bad Salzuflen www.briefkasten-manufaktur.de info@briefkasten-manufaktur.de Tel.: +49 5222 807110

Briefkasten Manufaktur Lippe GmbH Werler Straße 60 32105 Bad Salzuflen www.briefkasten-manufaktur.de info@briefkasten-manufaktur.de Tel.: +49 5222 807110