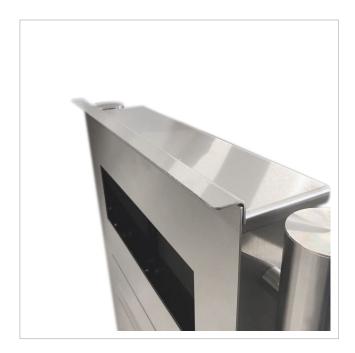

- Designer stainless steel free-standing letterbox made of 2mm stainless steel V2A 1.4301, front panel powder-coated in RAL colour; dimensions of individual box: height 550 mm; width: 600 mm; depth 100 mm.
- Front mail removal door 320 mm x 300 mm, opens from top to bottom. Incl. 2 keys with key number.
- Mail slot from the front, dimensions: W 32 cm x H 6.3 cm, C4 landscape. Very large letters fit in here without creasing. Attention, no removal protection!
- With built-in damping elements that allow the flap to close slowly and quietly.
- The uprights are made of 60.3 mm stainless steel V2A 1.4301, polished. Invisible cable routing through the uprights.
- WITHOUT GIRA system components!