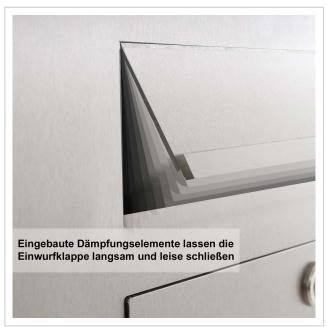

- Designer stainless steel free-standing letterbox made of 2mm stainless steel V2A 1.4301, front panel powder-coated in RAL colour; dimensions of individual box: height 550 mm; width: 600 mm; depth 100 mm.
- Front mail removal door 320 mm x 300 mm, opens from top to bottom. Incl. 2 keys with key number.
- Mail slot from the front, dimensions: W 32 cm x H 6.3 cm, C4 landscape. Very large letters fit in here without creasing. Attention, no removal protection!
- With built-in damping elements that allow the flap to close slowly and quietly.
- The uprights are made of 60.3 mm stainless steel V2A 1.4301, polished. Invisible cable routing through the uprights.
- WITHOUT GIRA system components!