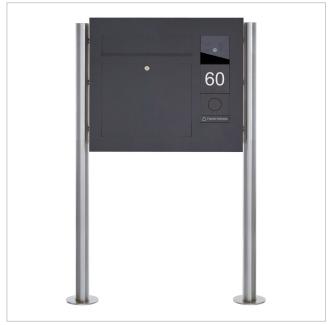

# Stainless steel free-standing letterbox designer model BIG - GIRA System 106 lateral - 3-gang prepared - RAL colour | Right

Product number 592DBR-STR-V-GI106-R

# Stainless steel free-standing letterbox designer model BIG - GIRA System 106 on the side - 3-gang prepared - RAL of your choice

High-quality free-standing letterbox from the Briefkasten Manufaktur brand in an extra-large format. The Gira System 106 can be used seamlessly in a flush-mounted design. The preparation is intended for 3 GIRA 106 system modules. The modules can be flush-mounted using the simple mounting system (surface-mounted housing 5503910 required!).

This is a real eye-catcher among letterboxes. Clear lines and no-frills design characterise the designer letterbox with GIRA System 106. Our products have a high quality, reliable functionality and their own identity. Made by Briefkasten Manufaktur.

- Designer stainless steel free-standing letterbox made of 2mm stainless steel V2A 1.4301, front panel powder-coated in RAL colour; dimensions of individual box: height 550 mm; width: 600 mm; depth 100 mm.
- Front mail removal door 320 mm x 300 mm, opens from top to bottom. Incl. 2 keys with key number.
- Mail slot from the front, dimensions: W 32 cm x H 6.3 cm, C4 landscape. Very large letters fit in here without creasing. Attention, no removal protection!
- With built-in damping elements that allow the flap to close slowly and quietly.
- The uprights are made of 60.3 mm stainless steel V2A 1.4301, polished. Invisible cable routing through the uprights.
- WITHOUT GIRA system components!