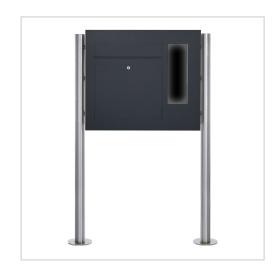

# Stainless steel free-standing letterbox designer model BIG - GIRA System 106 on the side - 3-gang prepared - RAL of your choice

High-quality free-standing letterbox from the Briefkasten Manufaktur brand in an extra-large format. The Gira System 106 can be used seamlessly in a flush-mounted design. The preparation is intended for 3 GIRA 106 system modules. The modules can be flush-mounted using the simple mounting system (surface-mounted housing 5503910 required!).

- Designer stainless steel free-standing letterbox made of 2mm stainless steel V2A 1.4301, front panel powder-coated in RAL colour; dimensions of individual box: height 550 mm; width: 600 mm; depth 100 mm.
- Front mail removal door 320 mm x 300 mm, opens from top to bottom. Incl. 2 keys with key number.
- Mail slot from the front, dimensions: W 32 cm x H 6.3 cm, C4 landscape. Very large letters fit in here without creasing. Attention, no removal protection!
- With built-in damping elements that allow the flap to close slowly and quietly.
- The uprights are made of 60.3 mm stainless steel V2A 1.4301, polished. Invisible cable routing through the uprights.
- WITHOUT GIRA system components!