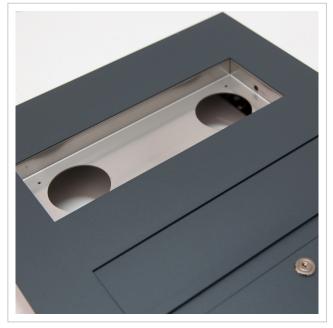

# Stainless steel free-standing letterbox designer model BIG - GIRA System 106 on the side - 3-gang prepared - RAL of your choice

High-quality free-standing letterbox from the Briefkasten Manufaktur brand in an extra-large format. The Gira System 106 can be used seamlessly in a flush-mounted design. The preparation is intended for 3 GIRA 106 system modules. The modules can be flush-mounted using the simple mounting system (surface-mounted housing 5503910 required!).

- Designer stainless steel free-standing letterbox made of 2mm stainless steel V2A 1.4301, front panel powder-coated in RAL colour; dimensions of individual box: height 550 mm; width: 600 mm; depth 100 mm.
- Front mail removal door 320 mm x 300 mm, opens from top to bottom. Incl. 2 keys with key number.
- Mail slot from the front, dimensions: W 32 cm x H 6.3 cm, C4 landscape. Very large letters fit in here without creasing. Attention, no removal protection!
- With built-in damping elements that allow the flap to close slowly and quietly.
- The uprights are made of 60.3 mm stainless steel V2A 1.4301, polished. Invisible cable routing through the uprights.
- WITHOUT GIRA system components!