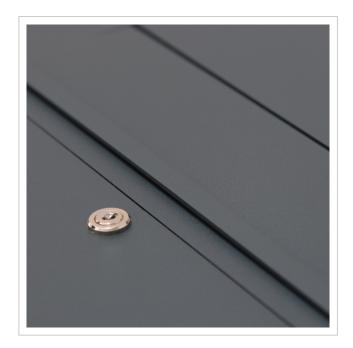

- Designer stainless steel free-standing letterbox made of 2mm stainless steel V2A 1.4301, front panel powder-coated in RAL colour; dimensions of individual box: height 550 mm; width: 600 mm; depth 100 mm.
- Front mail removal door 320 mm x 300 mm, opens from top to bottom. Incl. 2 keys with key number.
- Mail slot from the front, dimensions: W 32 cm x H 6.3 cm, C4 landscape. Very large letters fit in here without creasing. Attention, no removal protection!
- With built-in damping elements that allow the flap to close slowly and quietly.
- The uprights are made of 60.3 mm stainless steel V2A 1.4301, polished. Invisible cable routing through the uprights.
- WITHOUT GIRA system components!