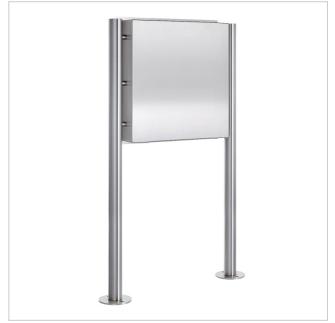

# Stainless steel free-standing letterbox designer model BIG - GIRA System 106 on the side - 3-gang prepared - RAL of your choice

High-quality free-standing letterbox from the Briefkasten Manufaktur brand in an extra-large format. The Gira System 106 can be used seamlessly in a flush-mounted design. The preparation is intended for 3 GIRA 106 system modules. The modules can be flush-mounted using the simple mounting system (surface-mounted housing 5503910 required!).

- Designer stainless steel free-standing letterbox made of 2mm stainless steel V2A 1.4301, front panel powder-coated in RAL colour; dimensions of individual box: height 550 mm; width: 600 mm; depth 100 mm.
- Front mail removal door 320 mm x 300 mm, opens from top to bottom. Incl. 2 keys with key number.
- Mail slot from the front, dimensions: W 32 cm x H 6.3 cm, C4 landscape. Very large letters fit in here without creasing. Attention, no removal protection!
- With built-in damping elements that allow the flap to close slowly and quietly.
- The uprights are made of 60.3 mm stainless steel V2A 1.4301, polished. Invisible cable routing through the uprights.
- WITHOUT GIRA system components!