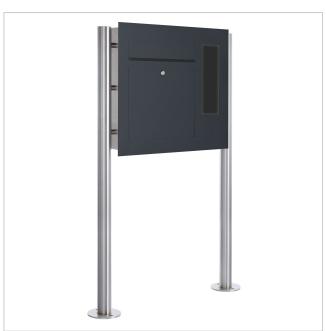

# Stainless steel free-standing letterbox designer model BIG - GIRA System 106 on the side - 3-gang prepared - RAL of your choice

High-quality free-standing letterbox from the Briefkasten Manufaktur brand in an extra-large format. The Gira System 106 can be used seamlessly in a flush-mounted design. The preparation is intended for 3 GIRA 106 system modules. The modules can be flush-mounted using the simple mounting system (surface-mounted housing 5503910 required!).

- Designer stainless steel free-standing letterbox made of 2mm stainless steel V2A 1.4301, front panel powder-coated in RAL colour; dimensions of individual box: height 550 mm; width: 600 mm; depth 100 mm.
- Front mail removal door 320 mm x 300 mm, opens from top to bottom. Incl. 2 keys with key number.
- Mail slot from the front, dimensions: W 32 cm x H 6.3 cm, C4 landscape. Very large letters fit in here without creasing. Attention, no removal protection!
- With built-in damping elements that allow the flap to close slowly and quietly.
- The uprights are made of 60.3 mm stainless steel V2A 1.4301, polished. Invisible cable routing through the uprights.
- WITHOUT GIRA system components!