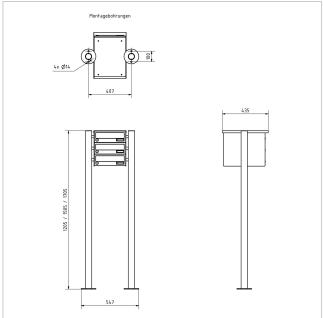

### **Dimensions**

Height of single box in mm110,0Width of single box in mm300,0Capacity in litres12Height of letterbox slot in mm35,0Width of letter slot in mm265,0Height of letterbox in mm330,0Width of letterbox system in mm300,0

Overall height in mm 1200,0 | 1500,0 | 1700,0

Total width in mm 465,0

Depth in mm 435,0

Weight in kg 20

**Delivery condition** Supplied in blocks, stand elements / letterbox divided

## Drawing

#### Montagebohrungen