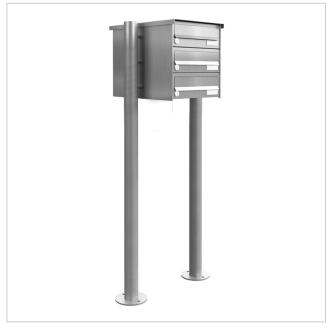

3 letterbox system, free-standing Design BASIC 385-VA ST-R - stainless steel V2A, polished | 300x110x385 mm (WxHxD) - ?? Normal 12 litres | Stainless steel, ground | with 3 letterboxes (1x3)

Product number 385-VA-3S

# 3-post letterbox system made of stainless steel V2 A polished - Design BASIC 385-VA - Horizontal letterboxes

Modern free-standing letterbox for 3 parties made in Germany by Briefkasten Manufaktur.

The letterboxes and stand elements are made of weather-resistant V2A stainless steel, polished. The very high-quality workmanship and the well thought-out concept make this letterbox system our top seller. A rain drainage edge for optimum water protection, a double-edged throw-in flap with rubber lip, the solid interchangeable nameplate and the robust lock characterise this free-standing letterbox.

Number of boxes with 3 letterboxes