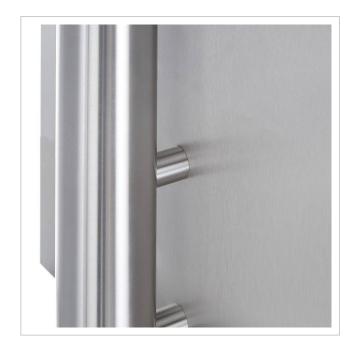

# 3-post letterbox system made of stainless steel V2 A polished - Design BASIC 385-VA - Horizontal letterboxes

Modern free-standing letterbox for 3 parties made in Germany by Briefkasten Manufaktur.

The letterboxes and stand elements are made of weather-resistant V2A stainless steel, polished. The very high-quality workmanship and the well thought-out concept make this letterbox system our top seller. A rain drainage edge for optimum water protection, a double-edged throw-in flap with rubber lip, the solid interchangeable nameplate and the robust lock characterise this free-standing letterbox.

Thanks to the design, self-assembly is straightforward.

- 3-post letterbox system made of stainless steel V2 A, polished
- The system is manufactured by Briefkasten Manufaktur. German quality production "Made in Germany".
- The letterboxes comply with DIN/EN 13724. Insertion size (3.5 cm x 26.5 cm) for C4 high, large letters also fit in here without creasing.
- Insertion flaps with sound-absorbing rubber lip for very quiet mail insertion.
- The doors can be opened from left to right.
- Incl. 2 keys with key number and changeable name plate under the flap for each letterbox.
- With close-fitting side panelling and rain cover in solid design.
- The stand elements are made of 60.0 mm V2A stainless steel 1.4301, polished for screw mounting or setting in concrete.