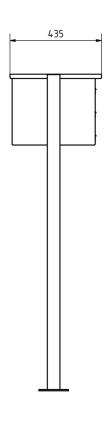

Overall height in mm 1200,0 | 1500,0 | 1700,0

Total width in mm 465,0

Depth in mm 435,0

Weight in kg 20

**Delivery condition** Supplied in blocks, stand elements / letterbox divided