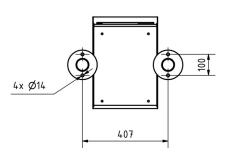

t in (up to 1ccm according to DIN EN 13724). This is not a reason for complaint.



## **Product properties**

Series BASIC

Boxes by volume Normal > 10 litres

Name labelling Nameplate

Mounting type Free-standing

Material Stainless steel V2A 1.4301

Removal of mail On the front Surface/colour Brushed

Number of boxes with 3 letterboxes

### **Dimensions**

Height of single box in mm110,0Width of single box in mm300,0Capacity in litres12Height of letterbox slot in mm35,0Width of letter slot in mm265,0Height of letterbox in mm330,0Width of letterbox system in mm300,0

Overall height in mm 1200,0 | 1500,0 | 1700,0

Total width in mm 465,0

Depth in mm 435,0

Weight in kg 20

**Delivery condition** Supplied in blocks, stand elements / letterbox divided



## Drawing

#### Montagebohrungen









# More images