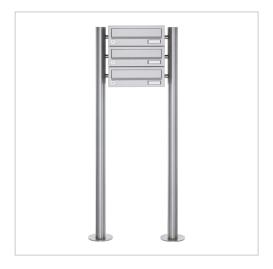

# 3-post letterbox system made of stainless steel V2 A polished - Design BASIC 385-VA - Horizontal letterboxes

Modern free-standing letterbox for 3 parties made in Germany by Briefkasten Manufaktur.

The letterboxes and stand elements are made of weather-resistant V2A stainless steel, polished. The very high-quality workmanship and the well thought-out concept make this letterbox system our top seller. A rain drainage edge for optimum water protection, a double-edged throw-in flap with rubber lip, the solid interchangeable nameplate and the robust lock characterise this free-standing letterbox.

Thanks to the design, self-assembly is straightforward.

- 3-post letterbox system made of stainless steel V2 A, polished
- The system is manufactured by Briefkasten Manufaktur. German quality production "Made in Germany".
- The letterboxes comply with DIN/EN 13724. Insertion size (3.5 cm x 26.5 cm) for C4 high, large letters also fit in here without creasing.
- Insertion flaps with sound-absorbing rubber lip for very quiet mail insertion.
- The doors can be opened from left to right.
- Incl. 2 keys with key number and changeable name plate under the flap for each letterbox.
- With close-fitting side panelling and rain cover in solid design.
- The stand elements are made of 60.0 mm V2A stainless steel 1.4301, polished for screw mounting or setting in concrete.

Number of boxes with 3 letterboxes

### **Dimensions**

Height of single box in mm110,0Width of single box in mm300,0Capacity in litres12Height of letterbox slot in mm35,0Width of letter slot in mm265,0Height of letterbox in mm330,0Width of letterbox system in mm300,0