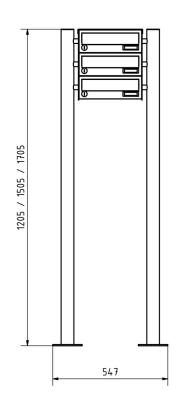

### **Dimensions**

Height of single box in mm110,0Width of single box in mm300,0Capacity in litres12Height of letterbox slot in mm35,0Width of letter slot in mm265,0Height of letterbox in mm330,0Width of letterbox system in mm300,0

Overall height in mm 1200,0 | 1500,0 | 1700,0

Total width in mm 465,0

Depth in mm 435,0

Weight in kg 20

**Delivery condition** Supplied in blocks, stand elements / letterbox divided