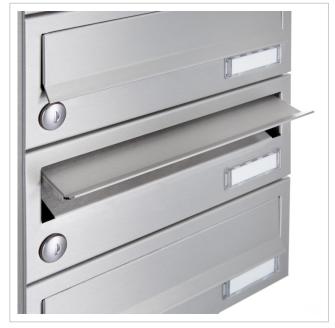

# 3-post letterbox system made of stainless steel V2 A polished - Design BASIC 385-VA - Horizontal letterboxes

Modern free-standing letterbox for 3 parties made in Germany by Briefkasten Manufaktur.

The letterboxes and stand elements are made of weather-resistant V2A stainless steel, polished. The very high-quality workmanship and the well thought-out concept make this letterbox system our top seller. A rain drainage edge for optimum water protection, a double-edged throw-in flap with rubber lip, the solid interchangeable nameplate and the robust lock characterise this free-standing letterbox.

Thanks to the design, self-assembly is straightforward.

- 3-post letterbox system made of stainless steel V2 A, polished
- The system is manufactured by Briefkasten Manufaktur. German quality production "Made in Germany".
- The letterboxes comply with DIN/EN 13724. Insertion size (3.5 cm x 26.5 cm) for C4 high, large letters also fit in here without creasing.
- Insertion flaps with sound-absorbing rubber lip for very quiet mail insertion.
- The doors can be opened from left to right.
- Incl. 2 keys with key number and changeable name plate under the flap for each letterbox.
- With close-fitting side panelling and rain cover in solid design.
- The stand elements are made of 60.0 mm V2A stainless steel 1.4301, polished for screw mounting or setting in concrete.