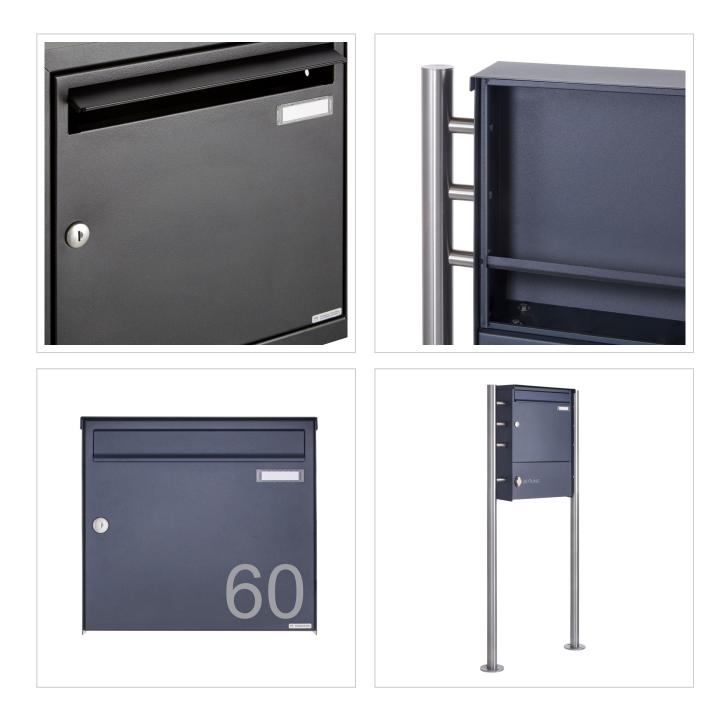

The entire letterbox and the newspaper compartment are made of weather-resistant stainless steel V2A 1.4301. The very high-quality workmanship and the well thought-out concept make this free-standing letterbox our top seller. A rain drainage edge for optimum water protection, a continuous rubber lip for quiet insertion, the solid interchangeable nameplate, a practical post holder and the very robust lock characterise this free-standing letterbox. The side panelling with protruding rain cover made of V2A stainless steel offers optimum protection against the weather and guarantees a very long service life.

- Floor-standing letterbox with letterbox made of V2A stainless steel, powder-coated in RAL colour.
- The system is manufactured by Briefkasten Manufaktur. German quality production "Made in Germany".
- The letter box complies with DIN/EN 13724. Insertion size (3.5 cm x 32.5 cm) for C4 landscape, large letters also fit in here without creasing.
- Insertion flap with sound-absorbing rubber lip for very quiet insertion of mail.
- The door can be opened from left to right.
- Incl. 2 keys with key number, changeable name plate under the flap and post holder for each letterbox.
- Newspaper compartment with door and toggle lock, powder-coated in RAL colour. Adhesive labelling "ZEITUNG" white. Dimensions: 355x165x100mm.
- Large capacity due to optional letterbox depth +50 mm = approx. 17 litres. Suitable for companies and households with very high mail volumes.
- Incl. side cladding + rain cover made of stainless steel V2A, powder-coated in RAL colour.
- The stand elements are made of 42.4 mm V2A stainless steel 1.4301, polished for screw mounting or setting in concrete.

### More images

www.briefkasten-manufaktur.de info@briefkasten-manufaktur.de Tel.: +49 5222 807110

www.briefkasten-manufaktur.de info@briefkasten-manufaktur.de Tel.: +49 5222 807110