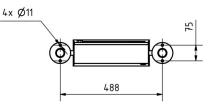

## Dimensions

| Height of single box in mm      | 330,0                                                  |
|---------------------------------|--------------------------------------------------------|
| Width of single box in mm       | 355,0                                                  |
| Capacity in litres              | 12,0   17,0                                            |
| Height of letterbox slot in mm  | 35,0                                                   |
| Width of letter slot in mm      | 325,0                                                  |
| Height of letterbox in mm       | 495,0                                                  |
| Width of letterbox system in mm | 355,0                                                  |
| Overall height in mm            | 1200,0   1500,0                                        |
| Total width in mm               | 535,0                                                  |
| Depth in mm                     | 100,0   150,0                                          |
| Weight in kg                    | 15                                                     |
| Delivery condition              | Supplied in blocks, stand elements / letterbox divided |

#### Drawing

Briefkasten Manufaktur Lippe GmbH Werler Straße 60 32105 Bad Salzuflen www.briefkasten-manufaktur.de info@briefkasten-manufaktur.de Tel.: +49 5222 807110