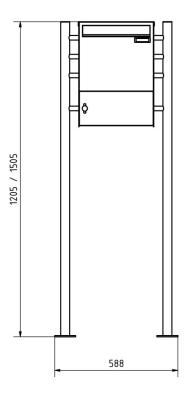

## Dimensions

| Height of single box in mm      | 330,0                                                  |
|---------------------------------|--------------------------------------------------------|
| Width of single box in mm       | 355,0                                                  |
| Capacity in litres              | 12,0   17,0                                            |
| Height of letterbox slot in mm  | 35,0                                                   |
| Width of letter slot in mm      | 325,0                                                  |
| Height of letterbox in mm       | 495,0                                                  |
| Width of letterbox system in mm | 355,0                                                  |
| Overall height in mm            | 1200,0   1500,0                                        |
| Total width in mm               | 535,0                                                  |
| Depth in mm                     | 100,0   150,0                                          |
| Weight in kg                    | 15                                                     |
| Delivery condition              | Supplied in blocks, stand elements / letterbox divided |

#### Drawing

Briefkasten Manufaktur Lippe GmbH Werler Straße 60 32105 Bad Salzuflen www.briefkasten-manufaktur.de info@briefkasten-manufaktur.de Tel.: +49 5222 807110