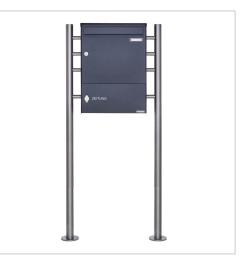

# Pedestal letterbox design BASIC Plus 381X ST-R with closed newspaper compartment - RAL of your choice

The BASIC free-standing letterbox with closed newspaper compartment, operated with a toggle lock. So the newspaper always stays dry!

The entire letterbox and the newspaper compartment are made of weather-resistant stainless steel V2A 1.4301. The very high-quality workmanship and the well thought-out concept make this free-standing letterbox our top seller. A rain drainage edge for optimum water protection, a continuous rubber lip for quiet insertion, the solid interchangeable nameplate, a practical post holder and the very robust lock characterise this free-standing letterbox. The side panelling with protruding rain cover made of V2A stainless steel offers optimum protection against the weather and guarantees a very long service life.

- Floor-standing letterbox with letterbox made of V2A stainless steel, powder-coated in RAL colour.
- The system is manufactured by Briefkasten Manufaktur. German quality production "Made in Germany".
- The letter box complies with DIN/EN 13724. Insertion size (3.5 cm x 32.5 cm) for C4 landscape, large letters also fit in here without creasing.
- Insertion flap with sound-absorbing rubber lip for very quiet insertion of mail.
- The door can be opened from left to right.
- Incl. 2 keys with key number, changeable name plate under the flap and post holder for each letterbox.
- Newspaper compartment with door and toggle lock, powder-coated in RAL colour. Adhesive labelling "ZEITUNG" white. Dimensions: 355x165x100mm.
- Large capacity due to optional letterbox depth +50 mm = approx. 17 litres. Suitable for companies and households with very high mail volumes.
- Incl. side cladding + rain cover made of stainless steel V2A, powder-coated in RAL colour.
- The stand elements are made of 42.4 mm V2A stainless steel 1.4301, polished for screw mounting or setting in concrete.