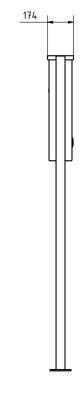

## Dimensions

| Height of single box in mm      | 330,0                                                  |
|---------------------------------|--------------------------------------------------------|
| Width of single box in mm       | 355,0                                                  |
| Capacity in litres              | 12,0   17,0                                            |
| Height of letterbox slot in mm  | 35,0                                                   |
| Width of letter slot in mm      | 325,0                                                  |
| Height of letterbox in mm       | 495,0                                                  |
| Width of letterbox system in mm | 355,0                                                  |
| Overall height in mm            | 1200,0   1500,0                                        |
| Total width in mm               | 535,0                                                  |
| Depth in mm                     | 100,0   150,0                                          |
| Weight in kg                    | 15                                                     |
| Delivery condition              | Supplied in blocks, stand elements / letterbox divided |

#### Drawing

Briefkasten Manufaktur Lippe GmbH Werler Straße 60 32105 Bad Salzuflen www.briefkasten-manufaktur.de info@briefkasten-manufaktur.de Tel.: +49 5222 807110