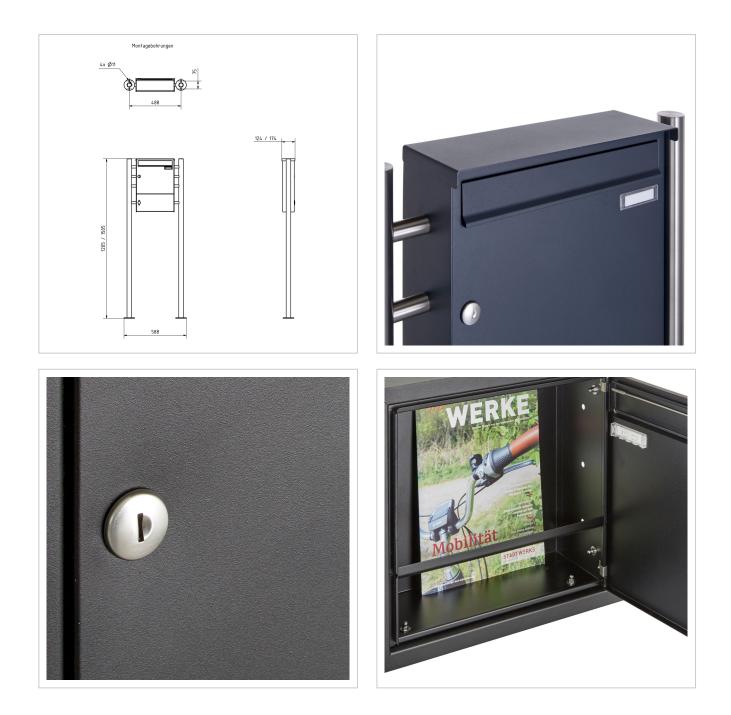

# Pedestal letterbox design BASIC Plus 381X ST-R with closed newspaper compartment - RAL of your choice

The BASIC free-standing letterbox with closed newspaper compartment, operated with a toggle lock. So the newspaper always stays dry!

The entire letterbox and the newspaper compartment are made of weather-resistant stainless steel V2A 1.4301. The very high-quality workmanship and the well thought-out concept make this free-standing letterbox our top seller. A rain drainage edge for optimum water protection, a continuous rubber lip for quiet insertion, the solid interchangeable nameplate, a practical post holder and the very robust lock characterise this free-standing letterbox. The side panelling with protruding rain cover made of V2A stainless steel offers optimum protection against the weather and guarantees a very long service life.

- Floor-standing letterbox with letterbox made of V2A stainless steel, powder-coated in RAL colour.
- The system is manufactured by Briefkasten Manufaktur. German quality production "Made in Germany".
- The letter box complies with DIN/EN 13724. Insertion size (3.5 cm x 32.5 cm) for C4 landscape, large letters also fit in here without creasing.
- Insertion flap with sound-absorbing rubber lip for very quiet insertion of mail.
- The door can be opened from left to right.
- Incl. 2 keys with key number, changeable name plate under the flap and post holder for each letterbox.
- Newspaper compartment with door and toggle lock, powder-coated in RAL colour. Adhesive labelling "ZEITUNG" white. Dimensions: 355x165x100mm.
- Large capacity due to optional letterbox depth +50 mm = approx. 17 litres. Suitable for companies and households with very high mail volumes.
- Incl. side cladding + rain cover made of stainless steel V2A, powder-coated in RAL colour.
- The stand elements are made of 42.4 mm V2A stainless steel 1.4301, polished for screw mounting or setting in concrete.

## Dimensions

| Height of single box in mm      | 330,0                                                  |
|---------------------------------|--------------------------------------------------------|
| Width of single box in mm       | 355,0                                                  |
| Capacity in litres              | 12,0   17,0                                            |
| Height of letterbox slot in mm  | 35,0                                                   |
| Width of letter slot in mm      | 325,0                                                  |
| Height of letterbox in mm       | 495,0                                                  |
| Width of letterbox system in mm | 355,0                                                  |
| Overall height in mm            | 1200,0   1500,0                                        |
| Total width in mm               | 535,0                                                  |
| Depth in mm                     | 100,0   150,0                                          |
| Weight in kg                    | 15                                                     |
| Delivery condition              | Supplied in blocks, stand elements / letterbox divided |

### More images

www.briefkasten-manufaktur.de info@briefkasten-manufaktur.de Tel.: +49 5222 807110

www.briefkasten-manufaktur.de info@briefkasten-manufaktur.de Tel.: +49 5222 807110