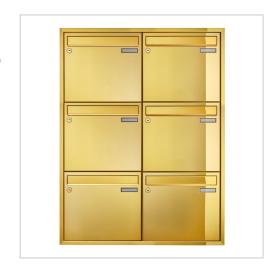

# 6 pcs 2x3 flush-mounted letterbox system CLASSIC 534C - Titanium brass similar to gold - 6 party | with 6 letterboxes (2x3) | Titanium brass, similar to gold

Product number 534C-UP-6S-MEP

## 6er 2x3 flush-mounted letterbox system CLASSIC 534C - Titanium brass similar to gold - 6 party

This elegant flush-mounted letterbox system has a polished stainless steel PVD "titanium brass" surface similar to gold. The dimensions are ideal for daily mail volumes. A rain drainage edge for optimum water protection, a damped throw-in flap, the solid interchangeable nameplate, a practical post holder and the very robust lock ensure convenience.

- 6-post flush-mounted letterbox system with polished stainless steel PVD "titanium brass" front.
- Inner housing made of galvanised steel, grey powder-coated.
- · German quality production "Made in Germany".
- Plaster cover frame all-round 20 mm made of polished stainless steel PVD "Titanium brass".
- The letterboxes comply with DIN/EN 13724. Insertion size (3.3 cm x 33.6 cm) for C4 landscape, large letters also fit in here without creasing.
- Insertion flaps with flap dampers for very quiet mail insertion.
- The removal doors can be opened from left to right.
- Incl. 2 keys with key number, interchangeable nameplate under the flap and post holder for each party.
- The labelling on the name plates can be changed as required.
- The post holder prevents the post from falling out when the door is open.
- Installation dimensions or cut-out dimensions: W 740 mm x H 990 mm plus 15 mm all round.
- For flush mounting with surface-mounted plaster frame.