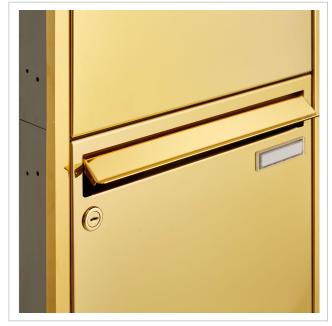

- 6-post flush-mounted letterbox system with polished stainless steel PVD "titanium brass" front.
- Inner housing made of galvanised steel, grey powder-coated.
- · German quality production "Made in Germany".
- Plaster cover frame all-round 20 mm made of polished stainless steel PVD "Titanium brass".
- The letterboxes comply with DIN/EN 13724. Insertion size (3.3 cm x 33.6 cm) for C4 landscape, large letters also fit in here without creasing.
- Insertion flaps with flap dampers for very quiet mail insertion.
- The removal doors can be opened from left to right.
- Incl. 2 keys with key number, interchangeable nameplate under the flap and post holder for each party.
- The labelling on the name plates can be changed as required.
- The post holder prevents the post from falling out when the door is open.
- Installation dimensions or cut-out dimensions: W 740 mm x H 990 mm plus 15 mm all round.
- For flush mounting with surface-mounted plaster frame.