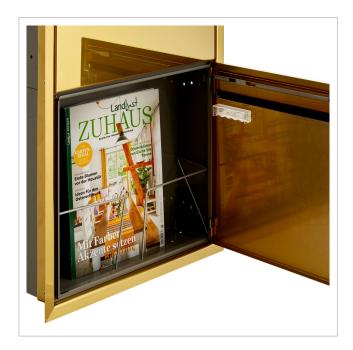

- 6-post flush-mounted letterbox system with polished stainless steel PVD "titanium brass" front.
- Inner housing made of galvanised steel, grey powder-coated.
- · German quality production "Made in Germany".
- Plaster cover frame all-round 20 mm made of polished stainless steel PVD "Titanium brass".
- The letterboxes comply with DIN/EN 13724. Insertion size (3.3 cm x 33.6 cm) for C4 landscape, large letters also fit in here without creasing.
- Insertion flaps with flap dampers for very quiet mail insertion.
- The removal doors can be opened from left to right.
- Incl. 2 keys with key number, interchangeable nameplate under the flap and post holder for each party.
- The labelling on the name plates can be changed as required.
- The post holder prevents the post from falling out when the door is open.
- Installation dimensions or cut-out dimensions: W 740 mm x H 990 mm plus 15 mm all round.
- For flush mounting with surface-mounted plaster frame.

Name labelling Name plate

Name labelling Nameplate
Removal of mail On the front
Mounting type Flush-mounted