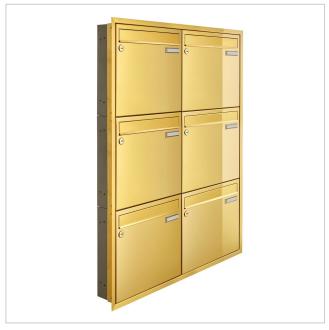

## 6er 2x3 flush-mounted letterbox system CLASSIC 534C - Titanium brass similar to gold - 6 party

This elegant flush-mounted letterbox system has a polished stainless steel PVD "titanium brass" surface similar to gold. The dimensions are ideal for daily mail volumes. A rain drainage edge for optimum water protection, a damped throw-in flap, the solid interchangeable nameplate, a practical post holder and the very robust lock ensure convenience.

- 6-post flush-mounted letterbox system with polished stainless steel PVD "titanium brass" front.
- Inner housing made of galvanised steel, grey powder-coated.
- · German quality production "Made in Germany".
- Plaster cover frame all-round 20 mm made of polished stainless steel PVD "Titanium brass".
- The letterboxes comply with DIN/EN 13724. Insertion size (3.3 cm x 33.6 cm) for C4 landscape, large letters also fit in here without creasing.
- Insertion flaps with flap dampers for very quiet mail insertion.
- The removal doors can be opened from left to right.
- Incl. 2 keys with key number, interchangeable nameplate under the flap and post holder for each party.
- The labelling on the name plates can be changed as required.
- The post holder prevents the post from falling out when the door is open.
- Installation dimensions or cut-out dimensions: W 740 mm x H 990 mm plus 15 mm all round.
- For flush mounting with surface-mounted plaster frame.