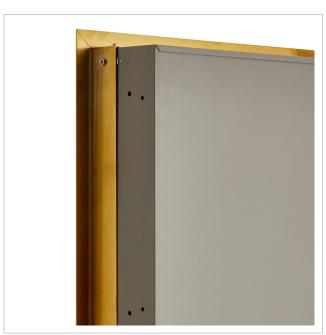

- 6-post flush-mounted letterbox system with polished stainless steel PVD "titanium brass" front.
- Inner housing made of galvanised steel, grey powder-coated.
- · German quality production "Made in Germany".
- Plaster cover frame all-round 20 mm made of polished stainless steel PVD "Titanium brass".
- The letterboxes comply with DIN/EN 13724. Insertion size (3.3 cm x 33.6 cm) for C4 landscape, large letters also fit in here without creasing.
- Insertion flaps with flap dampers for very quiet mail insertion.
- The removal doors can be opened from left to right.
- Incl. 2 keys with key number, interchangeable nameplate under the flap and post holder for each party.
- The labelling on the name plates can be changed as required.
- The post holder prevents the post from falling out when the door is open.
- Installation dimensions or cut-out dimensions: W 740 mm x H 990 mm plus 15 mm all round.
- For flush mounting with surface-mounted plaster frame.