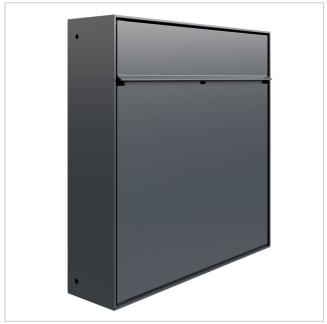

# Design flush-mounted letterbox with shadow gap frame GOETHE UP - RAL of your choice

The modern GOETHE® flush-mounted letterbox with shadow gap frame is ideal for sophisticated entrance areas. The linear design without a visible lock makes this letterbox look particularly elegant. Thanks to the aluminium shadow gap frame, this letterbox can be completely recessed into the wall. This type of installation enables seamless and elegant integration into the façade of your building.

#### Protected utility model according to DPMA file number DE: 20 2021 101 679.5

- Flush-mounted letterbox with shadow gap frame made of stainless steel and aluminium.
- Quality production Made in Germany by Briefkasten Manufaktur Lippe.
- Letterbox (BH 400x400mm) made of stainless steel 1.4016 (non-rusting magnetic stainless steel), powder-coated in RAL colour of your choice.
- Innovative push-key lock with 2 keys.
- Mail is inserted and removed from the front. Insertion flap with high-quality axle dampers for very quiet mail insertion.
- The letterbox complies with DIN/EN 13724. Insertion size (3.5 cm x 36.0 cm) for C4 across, even large letters fit in here without creasing.
- Removal door opens from top to bottom. So the mail cannot fall towards you.
- Optional name labelling approx. 15-20 mm high.
- Optional house number labelling approx. 70-80mm high.
- Shadow gap frame 3mm aluminium AlMg3 W19, powder-coated in RAL colour.