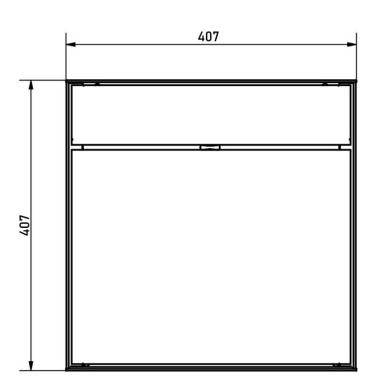

#### **Dimensions**

Height of single box in mm 400,0 Width of single box in mm 400,0

**Capacity in litres** 16,0 | 32,0 | 64,0

Height of letterbox slot in mm 35,0 Width of letter slot in mm 360,0

Height of letterbox in mm Installation dimension 407.0 Width of letterbox system in Installation dimension 407.0