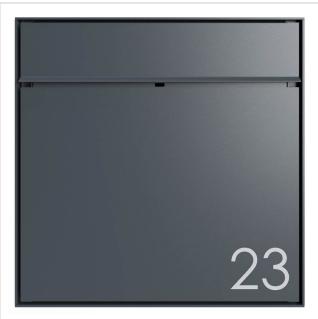

# Design flush-mounted letterbox with shadow gap frame GOETHE UP - RAL of your choice

The modern GOETHE® flush-mounted letterbox with shadow gap frame is ideal for sophisticated entrance areas. The linear design without a visible lock makes this letterbox look particularly elegant. Thanks to the aluminium shadow gap frame, this letterbox can be completely recessed into the wall. This type of installation enables seamless and elegant integration into the façade of your building.

#### Protected utility model according to DPMA file number DE: 20 2021 101 679.5

- Flush-mounted letterbox with shadow gap frame made of stainless steel and aluminium.
- Quality production Made in Germany by Briefkasten Manufaktur Lippe.
- Letterbox (BH 400x400mm) made of stainless steel 1.4016 (non-rusting magnetic stainless steel), powder-coated in RAL colour of your choice.
- Innovative push-key lock with 2 keys.
- Mail is inserted and removed from the front. Insertion flap with high-quality axle dampers for very quiet mail insertion.
- The letterbox complies with DIN/EN 13724. Insertion size (3.5 cm x 36.0 cm) for C4 across, even large letters fit in here without creasing.
- Removal door opens from top to bottom. So the mail cannot fall towards you.
- Optional name labelling approx. 15-20 mm high.
- Optional house number labelling approx. 70-80mm high.
- Shadow gap frame 3mm aluminium AlMg3 W19, powder-coated in RAL colour.