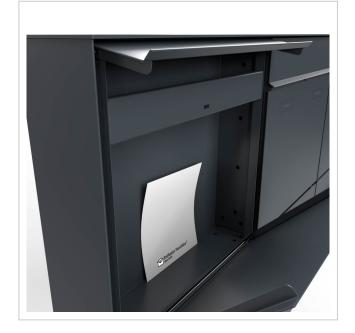

The dimensions of the individual box allow a capacity of approx. 16 or 32 litres, and the large insertion slot guarantees no crumpled mail, even with DIN C4 envelopes and magazines or after several days of absence. The innovative push-key lock is concealed inside the letterbox. The key is simply inserted into the existing opening (no turning required) and the door opens. With the arrangement of the lock, this letterbox is designed in such a way that the removal door prevents the mail from falling towards you. The water drainage edge ensures that the mail inside is optimally protected from the weather. The insertion flap is fitted with high-quality axle dampers, guaranteeing quiet closing and preventing annoying rattling caused by the weather.

#### Protected utility model according to DPMA file number DE: 20 2021 101 679.5

- Flush-mounted letterbox with shadow gap frame made of stainless steel and aluminium.
- Quality production Made in Germany by Briefkasten Manufaktur Lippe.
- Letterbox (BH 400x400mm) made of stainless steel 1.4016 (non-rusting magnetic stainless steel), powder-coated in RAL colour of your choice.
- Innovative push-key lock with 2 keys.
- Mail is inserted and removed from the front. Insertion flap with high-quality axle dampers for very quiet mail insertion.
- The letterbox complies with DIN/EN 13724. Insertion size (3.5 cm x 36.0 cm) for C4 across, even large letters fit in here without creasing.
- Removal door opens from top to bottom. So the mail cannot fall towards you.
- Optional name labelling approx. 15-20 mm high.
- Optional house number labelling approx. 70-80mm high.
- Shadow gap frame 3mm aluminium AlMg3 W19, powder-coated in RAL colour.