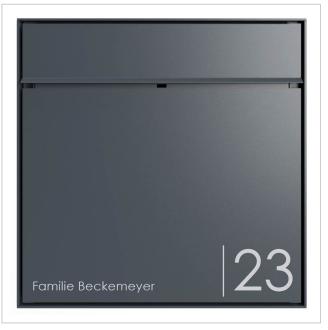

#### Protected utility model according to DPMA file number DE: 20 2021 101 679.5

- Flush-mounted letterbox with shadow gap frame made of stainless steel and aluminium.
- Quality production Made in Germany by Briefkasten Manufaktur Lippe.
- Letterbox (BH 400x400mm) made of stainless steel 1.4016 (non-rusting magnetic stainless steel), powder-coated in RAL colour of your choice.
- Innovative push-key lock with 2 keys.
- Mail is inserted and removed from the front. Insertion flap with high-quality axle dampers for very quiet mail insertion.
- The letterbox complies with DIN/EN 13724. Insertion size (3.5 cm x 36.0 cm) for C4 across, even large letters fit in here without creasing.
- Removal door opens from top to bottom. So the mail cannot fall towards you.
- Optional name labelling approx. 15-20 mm high.
- Optional house number labelling approx. 70-80mm high.
- Shadow gap frame 3mm aluminium AlMg3 W19, powder-coated in RAL colour.