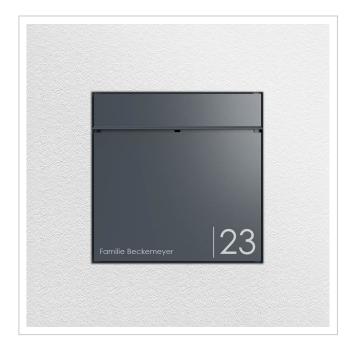

#### Protected utility model according to DPMA file number DE: 20 2021 101 679.5

- Flush-mounted letterbox with shadow gap frame made of stainless steel and aluminium.
- Quality production Made in Germany by Briefkasten Manufaktur Lippe.
- Letterbox (BH 400x400mm) made of stainless steel 1.4016 (non-rusting magnetic stainless steel), powder-coated in RAL colour of your choice.
- Innovative push-key lock with 2 keys.
- Mail is inserted and removed from the front. Insertion flap with high-quality axle dampers for very quiet mail insertion.
- The letterbox complies with DIN/EN 13724. Insertion size (3.5 cm x 36.0 cm) for C4 across, even large letters fit in here without creasing.
- Removal door opens from top to bottom. So the mail cannot fall towards you.
- Optional name labelling approx. 15-20 mm high.
- Optional house number labelling approx. 70-80mm high.
- Shadow gap frame 3mm aluminium AlMg3 W19, powder-coated in RAL colour.