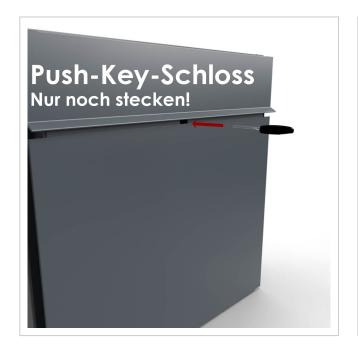

The dimensions of the individual box allow a capacity of approx. 16 or 32 litres, and the large insertion slot guarantees no crumpled mail, even with DIN C4 envelopes and magazines or after several days of absence. The innovative push-key lock is concealed inside the letterbox. The key is simply inserted into the existing opening (no turning required) and the door opens. With the arrangement of the lock, this letterbox is designed in such a way that the removal door prevents the mail from falling towards you. The water drainage edge ensures that the mail inside is optimally protected from the weather. The insertion flap is fitted with high-quality axle dampers, guaranteeing quiet closing and preventing annoying rattling caused by the weather.

#### Protected utility model according to DPMA file number DE: 20 2021 101 679.5

- Flush-mounted letterbox with shadow gap frame made of stainless steel and aluminium.
- Quality production Made in Germany by Briefkasten Manufaktur Lippe.
- Letterbox (BH 400x400mm) made of stainless steel 1.4016 (non-rusting magnetic stainless steel), powder-coated in RAL colour of your choice.
- Innovative push-key lock with 2 keys.
- Mail is inserted and removed from the front. Insertion flap with high-quality axle dampers for very quiet mail insertion.
- The letterbox complies with DIN/EN 13724. Insertion size (3.5 cm x 36.0 cm) for C4 across, even large letters fit in here without creasing.
- Removal door opens from top to bottom. So the mail cannot fall towards you.
- Optional name labelling approx. 15-20 mm high.
- Optional house number labelling approx. 70-80mm high.
- Shadow gap frame 3mm aluminium AlMg3 W19, powder-coated in RAL colour.