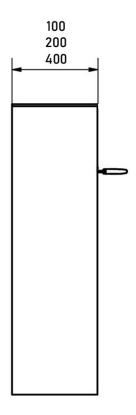

mm

**Depth in mm** 100.0 | installation dimension 103.5 | 200.0 | installation dimension 203.5 | 400.0 | installation

dimension 403.5