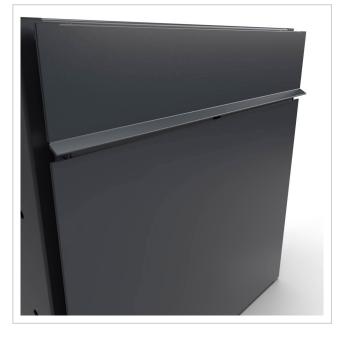

# Design flush-mounted letterbox with shadow gap frame GOETHE UP - RAL of your choice

The modern GOETHE® flush-mounted letterbox with shadow gap frame is ideal for sophisticated entrance areas. The linear design without a visible lock makes this letterbox look particularly elegant. Thanks to the aluminium shadow gap frame, this letterbox can be completely recessed into the wall. This type of installation enables seamless and elegant integration into the façade of your building.

The dimensions of the individual box allow a capacity of approx. 16 or 32 litres, and the large insertion slot guarantees no crumpled mail, even with DIN C4 envelopes and magazines or after several days of absence. The innovative push-key lock is concealed inside the letterbox. The key is simply inserted into the existing opening (no turning required) and the door opens. With the arrangement of the lock, this letterbox is designed in such a way that the removal door prevents the mail from falling towards you. The water drainage edge ensures that the mail inside is optimally protected from the weather. The insertion flap is fitted with high-quality axle dampers, guaranteeing quiet closing and preventing annoying rattling caused by the weather.