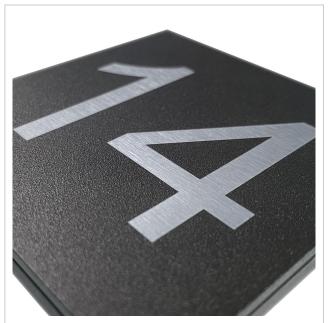

Series GOETHE

Material Stainless steel V2A 1.4301, Stainless steel 1.4016 (non-rusting magnetic stainless steel)

House number House number as laser engraving

Name labelling Laser-engraved
Removal of mail On the front
Number of with 1 letterbox