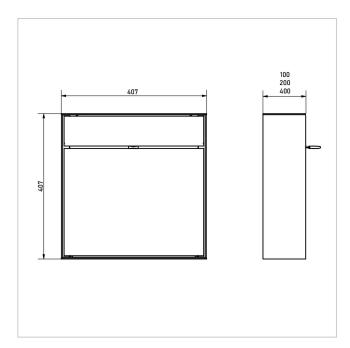

#### **Dimensions**

Height of single box in mm 400,0 Width of single box in mm 400,0

**Capacity in litres** 16,0 | 32,0 | 64,0

Height of letterbox slot in mm 35,0 Width of letter slot in mm 360,0

Height of letterbox in mm Installation dimension 407.0 Width of letterbox system in Installation dimension 407.0

mm

**Depth in mm** 100.0 | installation dimension 103.5 | 200.0 | installation dimension 203.5 | 400.0 | installation

dimension 403.5