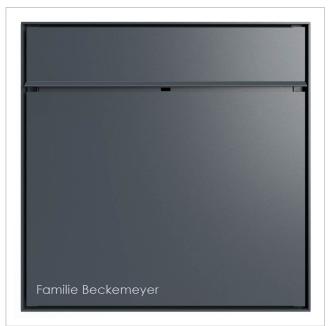

# Design flush-mounted letterbox with shadow gap frame GOETHE UP - RAL of your choice

The modern GOETHE® flush-mounted letterbox with shadow gap frame is ideal for sophisticated entrance areas. The linear design without a visible lock makes this letterbox look particularly elegant. Thanks to the aluminium shadow gap frame, this letterbox can be completely recessed into the wall. This type of installation enables seamless and elegant integration into the façade of your building.

#### Protected utility model according to DPMA file number DE: 20 2021 101 679.5

- Flush-mounted letterbox with shadow gap frame made of stainless steel and aluminium.
- Quality production Made in Germany by Briefkasten Manufaktur Lippe.
- Letterbox (BH 400x400mm) made of stainless steel 1.4016 (non-rusting magnetic stainless steel), powder-coated in RAL colour of your choice.
- Innovative push-key lock with 2 keys.
- Mail is inserted and removed from the front. Insertion flap with high-quality axle dampers for very quiet mail insertion.
- The letterbox complies with DIN/EN 13724. Insertion size (3.5 cm x 36.0 cm) for C4 across, even large letters fit in here without creasing.
- Removal door opens from top to bottom. So the mail cannot fall towards you.
- Optional name labelling approx. 15-20 mm high.
- Optional house number labelling approx. 70-80mm high.
- Shadow gap frame 3mm aluminium AlMg3 W19, powder-coated in RAL colour.