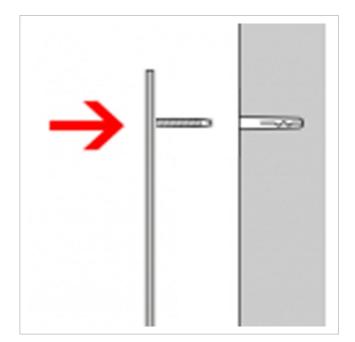

#### Stainless steel house number Klopstock

Choosing the right font is crucial for a house number. Optimum legibility is the top priority. However, the house number is also an important design element. There are two 30 mm long welding studs with threads on the back. After drilling the holes and inserting the plugs, all you need to do is attach the numbers/letters.

Made in Germany, manufactured in Bad Salzuflen

- House number made of stainless steel V2A 1.4301.
- Fastening to the wall is carried out using welding studs, which are simply inserted into the dowel holes.
- Material thickness 2 mm.
- Supplied with dowels (S6).