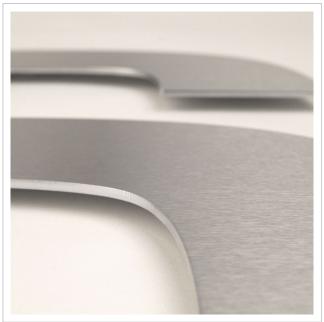

Made in Germany, manufactured in Bad Salzuflen

- House number made of stainless steel V2A 1.4301.
- Fastening to the wall is carried out using welding studs, which are simply inserted into the dowel holes.
- Material thickness 2 mm.
- Supplied with dowels (S6).

#### Product properties

Mounting type Plug-in bolt

Material Stainless steel V2A 1.4301

Surface/colour Brushed