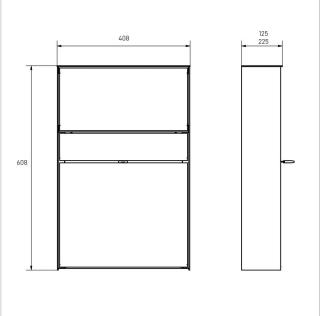

#### **Dimensions**

Height of single box in mm BK 400.0 | FK 200.0

Overall height in mm recommended 1400.0 - 1600.0

Total width in mm 408,0

**Depth in mm** 100.0 + 25.0 Rain roof | 200.0 + 25.0 Rain roof

Weight in kg 20