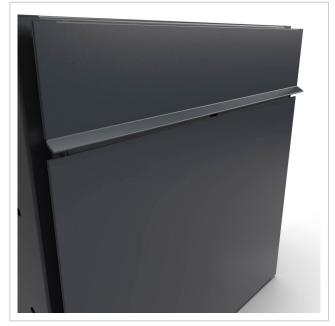

The dimensions of the individual box allow a capacity of approx. 16 or 32 litres, while the large insertion slot guarantees no crumpled mail, even with DIN C4 envelopes and magazines or after several days of absence. The innovative push-key lock is concealed inside the letterbox. The key is simply inserted into the existing opening (no turning required) and the door opens. With the arrangement of the lock, this letterbox is designed in such a way that the removal door prevents the mail from falling towards you. The water drainage edge ensures that the mail inside is optimally protected from the weather. The insertion flap is fitted with high-quality axle dampers, guaranteeing quiet closing and preventing annoying rattling caused by the weather.

Thanks to the design, self-assembly is uncomplicated.

Protected utility model according to DPMA file number DE: 20 2021 101 679.5

- High-quality surface-mounted letterbox made of stainless steel and aluminium.
- Quality production Made in Germany by Briefkasten Manufaktur Lippe.
- Letterbox (BH 400x400mm) made of stainless steel 1.4016 (non-rusting magnetic stainless steel), powder-coated in RAL colour of your choice.
- Innovative push-key lock with 2 keys.
- Mail is inserted and removed from the front. Insertion flap with high-quality axle dampers for very quiet mail insertion.
- The letterbox complies with DIN/EN 13724. Insertion size (3.5 cm x 36.0 cm) for C4 across, even large letters fit in here without
- Removal door opens from top to bottom. This prevents the mail from falling towards you.
- Function box (BH 400x200mm) made of stainless steel 1.4016 (magnetic stainless steel), powder-coated in RAL colour of your choice.
- 8-12V DC short-stroke bell push-button with white LED ring lighting.
- Optionally with name labelling approx. 10-20mm high.
- Optionally with house number lettering approx. 60-80mm high.
- Optimum rain protection thanks to rain run-off edges and a rain canopy made of 3mm aluminium AlMg3 W19, powder-coated in RAL of your choice.
- Side cladding made of 3mm aluminium AlMg3 W19, powder-coated in RAL of your choice.
- · Incl. mounting rail for wall mounting.