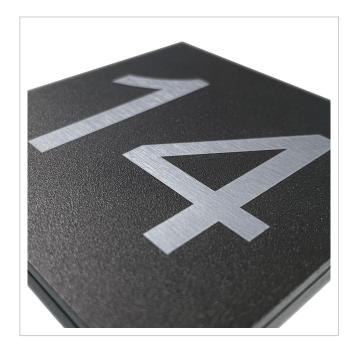

Thanks to the design, self-assembly is uncomplicated.

Protected utility model according to DPMA file number DE: 20 2021 101 679.5

- High-quality surface-mounted letterbox made of stainless steel and aluminium.
- Quality production Made in Germany by Briefkasten Manufaktur Lippe.
- Letterbox (BH 400x400mm) made of stainless steel 1.4016 (non-rusting magnetic stainless steel), powder-coated in RAL colour of your choice.
- Innovative push-key lock with 2 keys.
- Mail is inserted and removed from the front. Insertion flap with high-quality axle dampers for very quiet mail insertion.
- The letterbox complies with DIN/EN 13724. Insertion size (3.5 cm x 36.0 cm) for C4 across, even large letters fit in here without
- Removal door opens from top to bottom. This prevents the mail from falling towards you.
- Function box (BH 400x200mm) made of stainless steel 1.4016 (magnetic stainless steel), powder-coated in RAL colour of your choice.
- 8-12V DC short-stroke bell push-button with white LED ring lighting.
- Optionally with name labelling approx. 10-20mm high.
- Optionally with house number lettering approx. 60-80mm high.
- Optimum rain protection thanks to rain run-off edges and a rain canopy made of 3mm aluminium AlMg3 W19, powder-coated in RAL of your choice.
- Side cladding made of 3mm aluminium AlMg3 W19, powder-coated in RAL of your choice.
- · Incl. mounting rail for wall mounting.

stainless steel)

House number House number as laser engraving

Name labelling Laser-engraved Removal of mail On the front Number of boxes with 1 letterbox Jumbo > 30 litres Boxes by volume Mounting type Surface-mounted