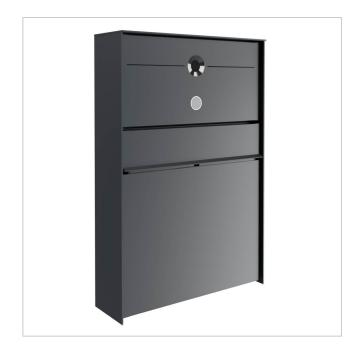

# Design surface-mounted letterbox <sup>GOETHE®</sup> AP - RAL of your choice - COMELIT Switch - VIDEO complete set

High-quality surface-mounted letterbox with bell and intercom box in flush-mounted design. The modern GOETHE® letterbox is ideal for the sophisticated entrance area. The linear design without a visible lock makes this letterbox look particularly elegant. Discover the fully integrated Comelit VIDEO complete set, a top solution in the world of video intercom systems. This state-of-the-art system offers advanced functions, including face recognition, voice control and convenient operation via smartphone app. Perfectly pre-programmed, it is easy to install - just connect two wires and the system is ready to go! Depending on your needs, the set is available either with a gateway without a home station (home stations can be optionally extended) or with a WiFi-enabled home station to ensure maximum flexibility and customisation to your individual requirements.

The dimensions of the individual box allow a capacity of approx. 16 or 32 litres, while the large insertion slot guarantees no crumpled mail, even with DIN C4 envelopes and magazines or after several days of absence. The innovative push-key lock is concealed inside the letterbox. The key is simply inserted into the existing opening (no turning required) and the door opens. With the arrangement of the lock, this letterbox is designed in such a way that the removal door prevents the mail from falling towards you. The water drainage edge ensures that the mail inside is optimally protected from the weather. The insertion flap is fitted with high-quality axle dampers, guaranteeing quiet closing and preventing annoying rattling caused by the weather.

Thanks to the design, self-assembly is uncomplicated.

Protected utility model according to DPMA file number DE: 20 2021 101 679.5

- High-quality surface-mounted letterbox made of stainless steel and aluminium.
- Quality production Made in Germany by Briefkasten Manufaktur Lippe.
- Letterbox (BH 400x400mm) made of stainless steel 1.4016 (non-rusting magnetic stainless steel), powder-coated in RAL colour of your choice.
- Innovative push-key lock with 2 keys.
- Mail is inserted and removed from the front. Insertion flap with high-quality axle dampers for very quiet mail insertion.
- The letterbox complies with DIN/EN 13724. Insertion size (3.5 cm x 36.0 cm) for C4 across, even large letters fit in here without
- Removal door opens from top to bottom. This prevents the mail from falling towards you.
- Function box (BH 400x200mm) made of stainless steel 1.4016 (magnetic stainless steel), powder-coated in RAL colour of your choice.
- 8-12V DC short-stroke bell push-button with white LED ring lighting.
- Optionally with name labelling approx. 10-20mm high.
- Optionally with house number lettering approx. 60-80mm high.
- Optimum rain protection thanks to rain run-off edges and a rain canopy made of 3mm aluminium AlMg3 W19, powder-coated in RAL of your choice.
- Side cladding made of 3mm aluminium AlMg3 W19, powder-coated in RAL of your choice.
- · Incl. mounting rail for wall mounting.