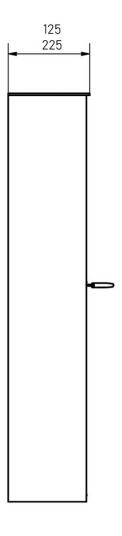

#### **Dimensions**

Height of single box in mm BK 400.0 | FK 200.0

Overall height in mm recommended 1400.0 - 1600.0

Total width in mm 408,0

**Depth in mm** 100.0 + 25.0 Rain roof | 200.0 + 25.0 Rain roof

Weight in kg 20