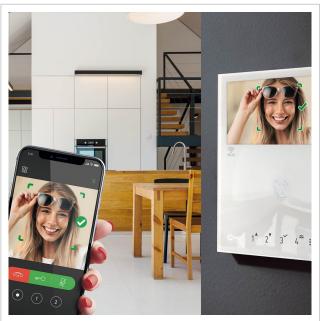

# Design surface-mounted letterbox <sup>GOETHE®</sup> AP - RAL of your choice - COMELIT Switch - VIDEO complete set

High-quality surface-mounted letterbox with bell and intercom box in flush-mounted design. The modern GOETHE® letterbox is ideal for the sophisticated entrance area. The linear design without a visible lock makes this letterbox look particularly elegant. Discover the fully integrated Comelit VIDEO complete set, a top solution in the world of video intercom systems. This state-of-the-art system offers advanced functions, including face recognition, voice control and convenient operation via smartphone app. Perfectly pre-programmed, it is easy to install - just connect two wires and the system is ready to go! Depending on your needs, the set is available either with a gateway without a home station (home stations can be optionally extended) or with a WiFi-enabled home station to ensure maximum flexibility and customisation to your individual requirements.

#### Important information

Camera or intercom preparation

The intercom systems must be connected by an electrician. Please contact your trusted electrician for planning, fitting and installation.