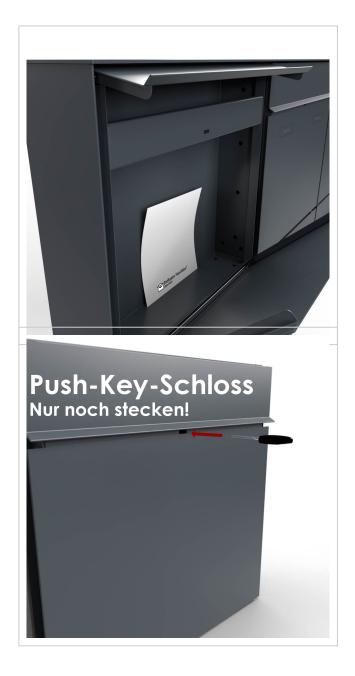

The dimensions of the individual box allow a capacity of approx. 16 or 32 litres, while the large insertion slot guarantees no crumpled mail, even with DIN C4 envelopes and magazines or after several days of absence. The innovative push-key lock is concealed inside the letterbox. The key is simply inserted into the existing opening (no turning required) and the door opens. With the arrangement of the lock, this letterbox is designed in such a way that the removal door prevents the mail from falling towards you. The water drainage edge ensures that the mail inside is optimally protected from the weather. The insertion flap is fitted with high-quality axle dampers, guaranteeing quiet closing and preventing annoying rattling caused by the weather.

Thanks to the design, self-assembly is uncomplicated.

Protected utility model according to DPMA file number DE: 20 2021 101 679.5

- High-quality surface-mounted letterbox made of stainless steel and aluminium.
- Quality production Made in Germany by Briefkasten Manufaktur Lippe.
- Letterbox (BH 400x400mm) made of stainless steel 1.4016 (non-rusting magnetic stainless steel), powder-coated in RAL colour of your choice.
- Innovative push-key lock with 2 keys.
- Mail is inserted and removed from the front. Insertion flap with high-quality axle dampers for very quiet mail insertion.
- The letterbox complies with DIN/EN 13724. Insertion size (3.5 cm x 36.0 cm) for C4 across, even large letters fit in here without
- Removal door opens from top to bottom. This prevents the mail from falling towards you.
- Function box (BH 400x200mm) made of stainless steel 1.4016 (magnetic stainless steel), powder-coated in RAL colour of your choice.
- 8-12V DC short-stroke bell push-button with white LED ring lighting.
- Optionally with name labelling approx. 10-20mm high.
- Optionally with house number lettering approx. 60-80mm high.
- Optimum rain protection thanks to rain run-off edges and a rain canopy made of 3mm aluminium AlMg3 W19, powder-coated in RAL of your choice.
- Side cladding made of 3mm aluminium AlMg3 W19, powder-coated in RAL of your choice.
- · Incl. mounting rail for wall mounting.