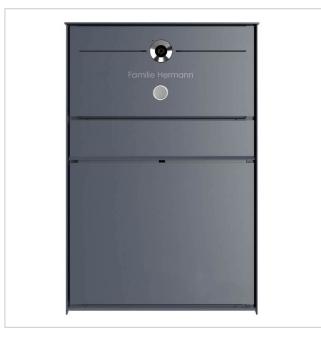

# Design surface-mounted letterbox <sup>GOETHE®</sup> AP - RAL of your choice - COMELIT Switch - VIDEO complete set

High-quality surface-mounted letterbox with bell and intercom box in flush-mounted design. The modern GOETHE® letterbox is ideal for the sophisticated entrance area. The linear design without a visible lock makes this letterbox look particularly elegant. Discover the fully integrated Comelit VIDEO complete set, a top solution in the world of video intercom systems. This state-of-the-art system offers advanced functions, including face recognition, voice control and convenient operation via smartphone app. Perfectly pre-programmed, it is easy to install - just connect two wires and the system is ready to go! Depending on your needs, the set is available either with a gateway without a home station (home stations can be optionally extended) or with a WiFi-enabled home station to ensure maximum flexibility and customisation to your individual requirements.

Thanks to the design, self-assembly is uncomplicated.

Protected utility model according to DPMA file number DE: 20 2021 101 679.5

- High-quality surface-mounted letterbox made of stainless steel and aluminium.
- Quality production Made in Germany by Briefkasten Manufaktur Lippe.
- Letterbox (BH 400x400mm) made of stainless steel 1.4016 (non-rusting magnetic stainless steel), powder-coated in RAL colour of your choice.
- Innovative push-key lock with 2 keys.
- Mail is inserted and removed from the front. Insertion flap with high-quality axle dampers for very quiet mail insertion.
- The letterbox complies with DIN/EN 13724. Insertion size (3.5 cm x 36.0 cm) for C4 across, even large letters fit in here without
- Removal door opens from top to bottom. This prevents the mail from falling towards you.
- Function box (BH 400x200mm) made of stainless steel 1.4016 (magnetic stainless steel), powder-coated in RAL colour of your choice.
- 8-12V DC short-stroke bell push-button with white LED ring lighting.
- Optionally with name labelling approx. 10-20mm high.
- Optionally with house number lettering approx. 60-80mm high.
- Optimum rain protection thanks to rain run-off edges and a rain canopy made of 3mm aluminium AlMg3 W19, powder-coated in RAL of your choice.
- Side cladding made of 3mm aluminium AlMg3 W19, powder-coated in RAL of your choice.
- · Incl. mounting rail for wall mounting.