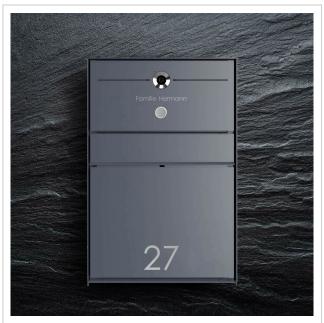

Thanks to the design, self-assembly is uncomplicated.

Protected utility model according to DPMA file number DE: 20 2021 101 679.5

- High-quality surface-mounted letterbox made of stainless steel and aluminium.
- Quality production Made in Germany by Briefkasten Manufaktur Lippe.
- Letterbox (BH 400x400mm) made of stainless steel 1.4016 (non-rusting magnetic stainless steel), powder-coated in RAL colour of your choice.
- Innovative push-key lock with 2 keys.
- Mail is inserted and removed from the front. Insertion flap with high-quality axle dampers for very quiet mail insertion.
- The letterbox complies with DIN/EN 13724. Insertion size (3.5 cm x 36.0 cm) for C4 across, even large letters fit in here without
- Removal door opens from top to bottom. This prevents the mail from falling towards you.
- Function box (BH 400x200mm) made of stainless steel 1.4016 (magnetic stainless steel), powder-coated in RAL colour of your choice.
- 8-12V DC short-stroke bell push-button with white LED ring lighting.
- Optionally with name labelling approx. 10-20mm high.
- Optionally with house number lettering approx. 60-80mm high.
- Optimum rain protection thanks to rain run-off edges and a rain canopy made of 3mm aluminium AlMg3 W19, powder-coated in RAL of your choice.
- Side cladding made of 3mm aluminium AlMg3 W19, powder-coated in RAL of your choice.
- · Incl. mounting rail for wall mounting.

Series **GOETHE Connection technology** 2-wire Number of bell push buttons 1 button

**Functions** Camera, Intercom

Functional box prepared for Comelit

manufacturer

**Material** Aluminium AlMg3 W19, Stainless steel V2A 1.4301, Stainless steel 1.4016 (non-rusting magnetic