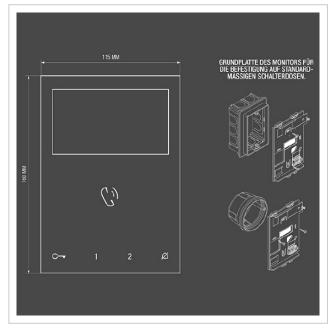

#### Important information

Camera or intercom preparation

The intercom systems must be connected by an electrician. Please contact your trusted electrician for planning, fitting and installation.

Series **GOETHE Connection technology** 2-wire Number of bell push buttons 1 button

**Functions** Camera, Intercom

Functional box prepared for Comelit

manufacturer

**Material** Aluminium AlMg3 W19, Stainless steel V2A 1.4301, Stainless steel 1.4016 (non-rusting magnetic