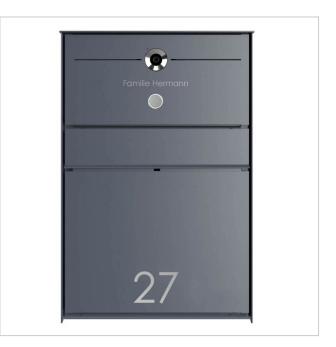

# Design surface-mounted letterbox <sup>GOETHE®</sup> AP - RAL of your choice - COMELIT Switch - VIDEO complete set

High-quality surface-mounted letterbox with bell and intercom box in flush-mounted design. The modern GOETHE® letterbox is ideal for the sophisticated entrance area. The linear design without a visible lock makes this letterbox look particularly elegant. Discover the fully integrated Comelit VIDEO complete set, a top solution in the world of video intercom systems. This state-of-the-art system offers advanced functions, including face recognition, voice control and convenient operation via smartphone app. Perfectly pre-programmed, it is easy to install - just connect two wires and the system is ready to go! Depending on your needs, the set is available either with a gateway without a home station (home stations can be optionally extended) or with a WiFi-enabled home station to ensure maximum flexibility and customisation to your individual requirements.

Thanks to the design, self-assembly is uncomplicated.

Protected utility model according to DPMA file number DE: 20 2021 101 679.5

- High-quality surface-mounted letterbox made of stainless steel and aluminium.
- Quality production Made in Germany by Briefkasten Manufaktur Lippe.
- Letterbox (BH 400x400mm) made of stainless steel 1.4016 (non-rusting magnetic stainless steel), powder-coated in RAL colour of your choice.
- Innovative push-key lock with 2 keys.
- Mail is inserted and removed from the front. Insertion flap with high-quality axle dampers for very quiet mail insertion.
- The letterbox complies with DIN/EN 13724. Insertion size (3.5 cm x 36.0 cm) for C4 across, even large letters fit in here without
- Removal door opens from top to bottom. This prevents the mail from falling towards you.
- Function box (BH 400x200mm) made of stainless steel 1.4016 (magnetic stainless steel), powder-coated in RAL colour of your choice.
- 8-12V DC short-stroke bell push-button with white LED ring lighting.
- Optionally with name labelling approx. 10-20mm high.
- Optionally with house number lettering approx. 60-80mm high.
- Optimum rain protection thanks to rain run-off edges and a rain canopy made of 3mm aluminium AlMg3 W19, powder-coated in RAL of your choice.
- Side cladding made of 3mm aluminium AlMg3 W19, powder-coated in RAL of your choice.
- · Incl. mounting rail for wall mounting.