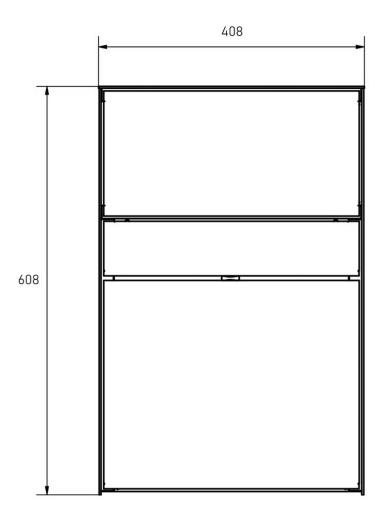

#### **Dimensions**

Height of single box in mm BK 400.0 | FK 200.0

Overall height in mm recommended 1400.0 - 1600.0

Total width in mm 408,0

**Depth in mm** 100.0 + 25.0 Rain roof | 200.0 + 25.0 Rain roof

Weight in kg 20