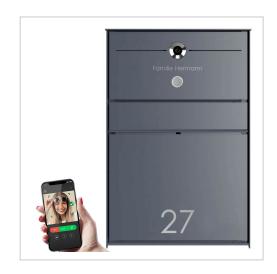

# Design surface-mounted letterbox <sup>GOETHE®</sup> AP - RAL of your choice - COMELIT Switch - VIDEO complete set

High-quality surface-mounted letterbox with bell and intercom box in flush-mounted design. The modern GOETHE® letterbox is ideal for the sophisticated entrance area. The linear design without a visible lock makes this letterbox look particularly elegant. Discover the fully integrated Comelit VIDEO complete set, a top solution in the world of video intercom systems. This state-of-the-art system offers advanced functions, including face recognition, voice control and convenient operation via smartphone app. Perfectly pre-programmed, it is easy to install - just connect two wires and the system is ready to go! Depending on your needs, the set is available either with a gateway without a home station (home stations can be optionally extended) or with a WiFi-enabled home station to ensure maximum flexibility and customisation to your individual requirements.

Series **GOETHE Connection technology** 2-wire Number of bell push buttons 1 button

**Functions** Camera, Intercom

Functional box prepared for Comelit

manufacturer

**Material** Aluminium AlMg3 W19, Stainless steel V2A 1.4301, Stainless steel 1.4016 (non-rusting magnetic

#### **Dimensions**

Height of single box in mm BK 400.0 | FK 200.0

Overall height in mm recommended 1400.0 - 1600.0

Total width in mm 408,0

**Depth in mm** 100.0 + 25.0 Rain roof | 200.0 + 25.0 Rain roof

Weight in kg 20