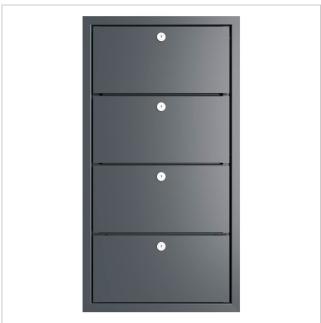

# GOETHE MDW 1x4 design mailbox with nameplate - RAL colour of your choice

The modern 4-post GOETHE wall letterbox is ideal for the sophisticated entrance area. The linear design makes this letterbox look particularly elegant. Thanks to the variable shaft length between 300mm and 390mm or 390mm to 560mm, this letterbox can be used in almost all types of masonry.

### Protected utility model according to DPMA file number DE: 20 2021 101 679.5

- High-quality 4-fold pass-through letterbox made entirely of stainless steel.
- Shaft made of 1.4016 stainless steel (magnetic stainless steel), bright.
- Body made of stainless steel 1.4016 (non-rusting magnetic stainless steel), powder-coated in RAL colour of your choice.
- Quality production Made in Germany by Briefkasten Manufaktur Lippe.
- The letterboxes comply with DIN/EN 13724. Insertion size (3.5 cm x 36.0 cm) for C4 landscape, large letters also fit in here without creasing.
- Letter slots & removal doors made of stainless steel V2A 1.4301, powder-coated in RAL colour of your choice.
- Letters are inserted and removed from the front. Insertion flap with high-quality axle dampers for very quiet mail insertion.
- Removal doors open from top to bottom. This prevents the mail from falling towards you.
- Plexiglas nameplates for name labelling and 2nd nameplate advertising yes/no per party.
- Plaster cover frame made of stainless steel angle profile 25 x 58 mm, powder-coated in RAL colour.
- Variable shaft length 300-390mm or 390-560mm. External dimensions of letter slot W 380 mm x H 180 mm.
- External dimensions front W 450mm x H 850mm; rear W 450mm x H 850mm.