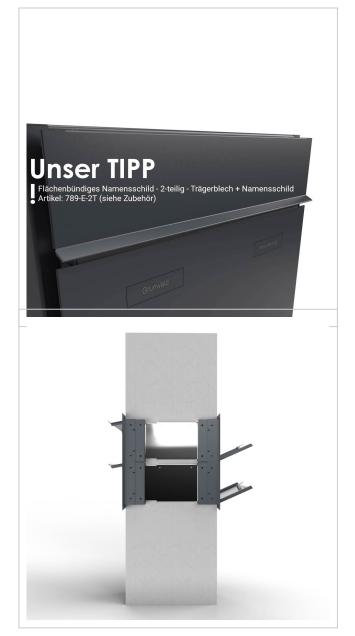

The dimensions of the individual boxes allow a capacity of approx. 24-44 litres, and the large slot guarantees no crumpled mail, even with DIN C4 envelopes and magazines or after several days of absence. Thanks to the water drainage edge, the mail inside is optimally protected from the weather. The insertion flap is fitted with high-quality axle dampers, guaranteeing quiet closing and preventing annoying rattling caused by the weather. The interchangeable Plexiglas name plates can be conveniently operated from the front; for an optimum look, we recommend the flush-fitting name plate with laser engraving (see accessories). The 2nd nameplate is fitted with a Yes/No advertising insert.

### Protected utility model according to DPMA file number DE: 20 2021 101 679.5

- High-quality 4-fold pass-through letterbox made entirely of stainless steel.
- Shaft made of 1.4016 stainless steel (magnetic stainless steel), bright.
- Body made of stainless steel 1.4016 (non-rusting magnetic stainless steel), powder-coated in RAL colour of your choice.
- Quality production Made in Germany by Briefkasten Manufaktur Lippe.
- The letterboxes comply with DIN/EN 13724. Insertion size (3.5 cm x 36.0 cm) for C4 landscape, large letters also fit in here without creasing.
- Letter slots & removal doors made of stainless steel V2A 1.4301, powder-coated in RAL colour of your choice.
- Letters are inserted and removed from the front. Insertion flap with high-quality axle dampers for very quiet mail insertion.
- Removal doors open from top to bottom. This prevents the mail from falling towards you.
- Plexiglas nameplates for name labelling and 2nd nameplate advertising yes/no per party.
- Plaster cover frame made of stainless steel angle profile 25 x 58 mm, powder-coated in RAL colour.
- Variable shaft length 300-390mm or 390-560mm. External dimensions of letter slot W 380 mm x H 180 mm.
- External dimensions front W 450mm x H 850mm; rear W 450mm x H 850mm.