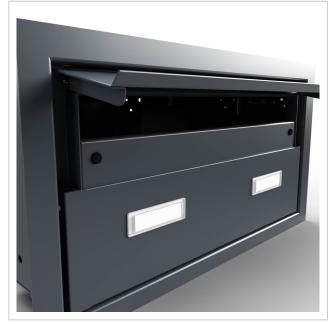

# GOETHE MDW 1x4 design mailbox with nameplate - RAL colour of your choice

The modern 4-post GOETHE wall letterbox is ideal for the sophisticated entrance area. The linear design makes this letterbox look particularly elegant. Thanks to the variable shaft length between 300mm and 390mm or 390mm to 560mm, this letterbox can be used in almost all types of masonry.

The dimensions of the individual boxes allow a capacity of approx. 24-44 litres, and the large slot guarantees no crumpled mail, even with DIN C4 envelopes and magazines or after several days of absence. Thanks to the water drainage edge, the mail inside is optimally protected from the weather. The insertion flap is fitted with high-quality axle dampers, guaranteeing quiet closing and preventing annoying rattling caused by the weather. The interchangeable Plexiglas name plates can be conveniently operated from the front; for an optimum look, we recommend the flush-fitting name plate with laser engraving (see accessories). The 2nd nameplate is fitted with a Yes/No advertising insert.

### Protected utility model according to DPMA file number DE: 20 2021 101 679.5

- High-quality 4-fold pass-through letterbox made entirely of stainless steel.
- Shaft made of 1.4016 stainless steel (magnetic stainless steel), bright.
- Body made of stainless steel 1.4016 (non-rusting magnetic stainless steel), powder-coated in RAL colour of your choice.
- Quality production Made in Germany by Briefkasten Manufaktur Lippe.
- The letterboxes comply with DIN/EN 13724. Insertion size (3.5 cm x 36.0 cm) for C4 landscape, large letters also fit in here without creasing.
- Letter slots & removal doors made of stainless steel V2A 1.4301, powder-coated in RAL colour of your choice.
- Letters are inserted and removed from the front. Insertion flap with high-quality axle dampers for very quiet mail insertion.
- Removal doors open from top to bottom. This prevents the mail from falling towards you.
- Plexiglas nameplates for name labelling and 2nd nameplate advertising yes/no per party.
- Plaster cover frame made of stainless steel angle profile 25 x 58 mm, powder-coated in RAL colour.
- Variable shaft length 300-390mm or 390-560mm. External dimensions of letter slot W 380 mm x H 180 mm.
- External dimensions front W 450mm x H 850mm; rear W 450mm x H 850mm.