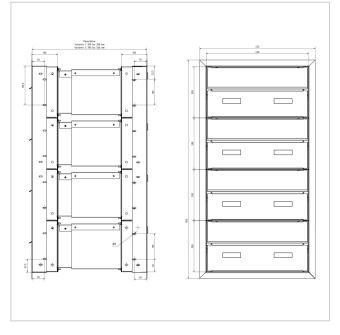

### Protected utility model according to DPMA file number DE: 20 2021 101 679.5

- High-quality 4-fold pass-through letterbox made entirely of stainless steel.
- Shaft made of 1.4016 stainless steel (magnetic stainless steel), bright.
- Body made of stainless steel 1.4016 (non-rusting magnetic stainless steel), powder-coated in RAL colour of your choice.
- Quality production Made in Germany by Briefkasten Manufaktur Lippe.
- The letterboxes comply with DIN/EN 13724. Insertion size (3.5 cm x 36.0 cm) for C4 landscape, large letters also fit in here without creasing.
- Letter slots & removal doors made of stainless steel V2A 1.4301, powder-coated in RAL colour of your choice.
- Letters are inserted and removed from the front. Insertion flap with high-quality axle dampers for very quiet mail insertion.
- Removal doors open from top to bottom. This prevents the mail from falling towards you.
- Plexiglas nameplates for name labelling and 2nd nameplate advertising yes/no per party.
- Plaster cover frame made of stainless steel angle profile 25 x 58 mm, powder-coated in RAL colour.
- Variable shaft length 300-390mm or 390-560mm. External dimensions of letter slot W 380 mm x H 180 mm.
- External dimensions front W 450mm x H 850mm; rear W 450mm x H 850mm.

## **Dimensions**

Height of single box in mm 200,0 Width of single box in mm 400,0

**Capacity in litres** 24,0 - 32,0 | 32,0 - 44,0

Height of letterbox slot in mm 35,0
Width of letter slot in mm 360,0
Height of letterbox in mm 850,0
Width of letterbox system in mm 450,0
Total width in mm 450,0

**Depth in mm** 300,0 - 390,0 | 390,0 - 560,0

Weight in kg 43

**Delivery condition** Supplied partially disassembled