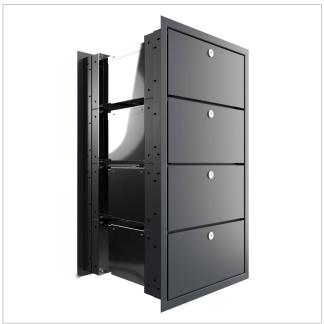

### Protected utility model according to DPMA file number DE: 20 2021 101 679.5

- High-quality 4-fold pass-through letterbox made entirely of stainless steel.
- Shaft made of 1.4016 stainless steel (magnetic stainless steel), bright.
- Body made of stainless steel 1.4016 (non-rusting magnetic stainless steel), powder-coated in RAL colour of your choice.
- Quality production Made in Germany by Briefkasten Manufaktur Lippe.
- The letterboxes comply with DIN/EN 13724. Insertion size (3.5 cm x 36.0 cm) for C4 landscape, large letters also fit in here without creasing.
- Letter slots & removal doors made of stainless steel V2A 1.4301, powder-coated in RAL colour of your choice.
- Letters are inserted and removed from the front. Insertion flap with high-quality axle dampers for very quiet mail insertion.
- Removal doors open from top to bottom. This prevents the mail from falling towards you.
- Plexiglas nameplates for name labelling and 2nd nameplate advertising yes/no per party.
- Plaster cover frame made of stainless steel angle profile 25 x 58 mm, powder-coated in RAL colour.
- Variable shaft length 300-390mm or 390-560mm. External dimensions of letter slot W 380 mm x H 180 mm.
- External dimensions front W 450mm x H 850mm; rear W 450mm x H 850mm.

**Depth in mm** 300,0 - 390,0 | 390,0 - 560,0

Weight in kg 43

**Delivery condition** Supplied partially disassembled