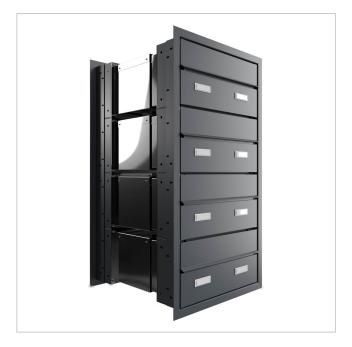

### Protected utility model according to DPMA file number DE: 20 2021 101 679.5

- High-quality 4-fold pass-through letterbox made entirely of stainless steel.
- Shaft made of 1.4016 stainless steel (magnetic stainless steel), bright.
- Body made of stainless steel 1.4016 (non-rusting magnetic stainless steel), powder-coated in RAL colour of your choice.
- Quality production Made in Germany by Briefkasten Manufaktur Lippe.
- The letterboxes comply with DIN/EN 13724. Insertion size (3.5 cm x 36.0 cm) for C4 landscape, large letters also fit in here without creasing.
- Letter slots & removal doors made of stainless steel V2A 1.4301, powder-coated in RAL colour of your choice.
- Letters are inserted and removed from the front. Insertion flap with high-quality axle dampers for very quiet mail insertion.
- Removal doors open from top to bottom. This prevents the mail from falling towards you.
- Plexiglas nameplates for name labelling and 2nd nameplate advertising yes/no per party.
- Plaster cover frame made of stainless steel angle profile 25 x 58 mm, powder-coated in RAL colour.
- Variable shaft length 300-390mm or 390-560mm. External dimensions of letter slot W 380 mm x H 180 mm.
- External dimensions front W 450mm x H 850mm; rear W 450mm x H 850mm.

**Depth in mm** 300,0 - 390,0 | 390,0 - 560,0

Weight in kg 43

**Delivery condition** Supplied partially disassembled