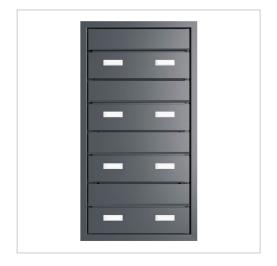

# 4er 1x4 design letterbox GOETHE MDW with nameplate - RAL of your choice | with 4 letterboxes (1x4) | 300-390mm depth

Product number 215-MDW-4S-390

# GOETHE MDW 1x4 design mailbox with nameplate - RAL colour of your choice

The modern 4-post GOETHE wall letterbox is ideal for the sophisticated entrance area. The linear design makes this letterbox look particularly elegant. Thanks to the variable shaft length between 300mm and 390mm or 390mm to 560mm, this letterbox can be used in almost all types of masonry.

### Protected utility model according to DPMA file number DE: 20 2021 101 679.5

- High-quality 4-fold pass-through letterbox made entirely of stainless steel.
- Shaft made of 1.4016 stainless steel (magnetic stainless steel), bright.
- Body made of stainless steel 1.4016 (non-rusting magnetic stainless steel), powder-coated in RAL colour of your choice.
- Quality production Made in Germany by Briefkasten Manufaktur Lippe.
- The letterboxes comply with DIN/EN 13724. Insertion size (3.5 cm x 36.0 cm) for C4 landscape, large letters also fit in here without creasing.
- Letter slots & removal doors made of stainless steel V2A 1.4301, powder-coated in RAL colour of your choice.
- Letters are inserted and removed from the front. Insertion flap with high-quality axle dampers for very quiet mail insertion.
- Removal doors open from top to bottom. This prevents the mail from falling towards you.
- Plexiglas nameplates for name labelling and 2nd nameplate advertising yes/no per party.
- Plaster cover frame made of stainless steel angle profile 25 x 58 mm, powder-coated in RAL colour.
- Variable shaft length 300-390mm or 390-560mm. External dimensions of letter slot W 380 mm x H 180 mm.
- External dimensions front W 450mm x H 850mm; rear W 450mm x H 850mm.