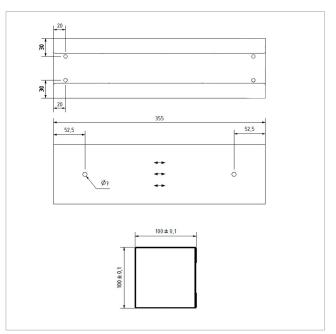

#### **Dimensions**

Width in mm 355
Height in mm 100
Depth in mm 100,0
Weight in kg 3

**Delivery condition** Supplied fully assembled

### Drawing