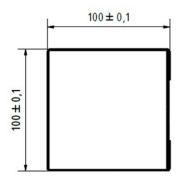

#### **Dimensions**

Width in mm 355
Height in mm 100
Depth in mm 100,0
Weight in kg 3

**Delivery condition** Supplied fully assembled