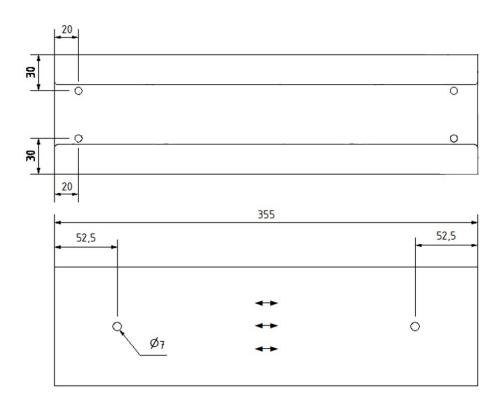

### Drawing

#### **Dimensions**

Width in mm 355
Height in mm 100
Depth in mm 100,0
Weight in kg 3

**Delivery condition** Supplied fully assembled