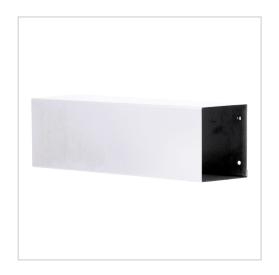

Newspaper compartment BASIC 382AZF made of stainless steel powder-coated in RAL 9016 traffic white fine structure matt 355x100x100 | RAL 9016 traffic white fine structure matt

Product number 382AZF-VAW-9016W

### Product description

Newspaper box BASIC 382AZF made of stainless steel powder-coated in RAL 9016 traffic white fine structure matt 355x100x100

A newspaper compartment made of stainless steel, powder-coated to RAL 9016 traffic white fine structure matt in a very elegant look.

- Newspaper compartment made of stainless steel V2 A 1.4301, powder-coated to RAL 9016 traffic white fine structure matt.
- · Water drainage holes.
- For wall mounting incl. mounting material.