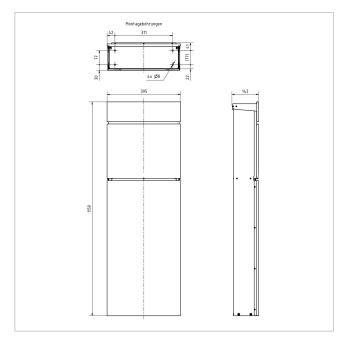

### **Dimensions**

Height of single box in mm400,0Width of single box in mm375,0Capacity in litres19Height of letterbox slot in mm35,0Width of letter slot in mm335,0Height of letterbox in mm1150,0Width of letterbox system in mm393,0

**Depth in mm** 120.0 + 23.0 Aperture

Weight in kg 12

**Delivery condition** Supplied fully assembled

# Drawing