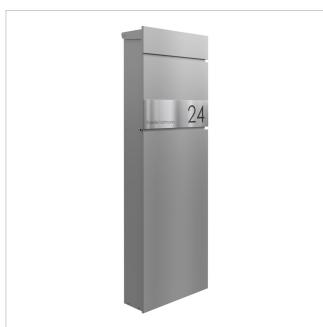

# Pedestal letterbox LESSING Edition Design Elegance 1 - RAL 9007 grey aluminium | RAL 9007 grey aluminium fine structure matt | without newspaper compartment

Product number 306-9007VA-STL

### LESSING Edition free-standing letterbox - Elegance 1 design - RAL 9007 grey aluminium

The LESSING Edition free-standing letterbox combines elegant, minimalist design with functional excellence. Equipped with an invisible lock and stylish labelling option, it blends seamlessly into any modern living environment. The use of galvanised steel, powder-coated, as well as a stainless steel cover, guarantees long-lasting quality and durability.

Thanks to the design, self-assembly is uncomplicated.

- · High-quality letterbox column made of galvanised steel, powder-coated in RAL 9007 grey aluminium fine structure matt.
- Elegance 1 design: Stainless steel trim, 240 grit polished.
- The door can be opened from top to bottom.
- Insertion from above, insertion flap with high-quality axle dampers for silent closing.
- Includes 2 keys with key number.
- The letterbox complies with DIN/EN 13724. Insertion size (3.5 cm x 33.5 cm) for C4 landscape, even large letters fit in here without creasing.
- Generous capacity of approx. 19 litres.
- Optional name labelling approx. 8-25 mm high.
- Optional house number lettering approx. 60-80mm high.
- Letterbox pillar with base plate for screw mounting.