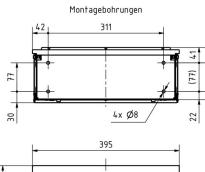

### **Dimensions**

Height of single box in mm400,0Width of single box in mm375,0Capacity in litres19Height of letterbox slot in mm35,0Width of letter slot in mm335,0Height of letterbox in mm1150,0Width of letterbox system in mm393,0

**Depth in mm** 120.0 + 23.0 Aperture

Weight in kg 12

**Delivery condition** Supplied fully assembled

# Drawing