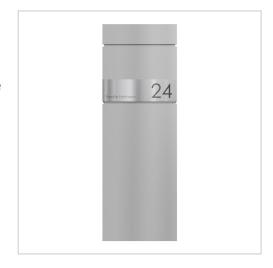

# Pedestal letterbox LESSING Edition Design Elegance 1 - RAL 9007 grey aluminium | RAL 9007 grey aluminium fine structure matt | without newspaper compartment

Product number 306-9007VA-STL

### LESSING Edition free-standing letterbox - Elegance 1 design - RAL 9007 grey aluminium

The LESSING Edition free-standing letterbox combines elegant, minimalist design with functional excellence. Equipped with an invisible lock and stylish labelling option, it blends seamlessly into any modern living environment. The use of galvanised steel, powder-coated, as well as a stainless steel cover, guarantees long-lasting quality and durability.

Thanks to the design, self-assembly is uncomplicated.

- · High-quality letterbox column made of galvanised steel, powder-coated in RAL 9007 grey aluminium fine structure matt.
- Elegance 1 design: Stainless steel trim, 240 grit polished.
- The door can be opened from top to bottom.
- Insertion from above, insertion flap with high-quality axle dampers for silent closing.
- Includes 2 keys with key number.
- The letterbox complies with DIN/EN 13724. Insertion size (3.5 cm x 33.5 cm) for C4 landscape, even large letters fit in here without creasing.
- Generous capacity of approx. 19 litres.
- Optional name labelling approx. 8-25 mm high.
- Optional house number lettering approx. 60-80mm high.
- Letterbox pillar with base plate for screw mounting.

Surface/colour Brushed, RAL 9007 grey aluminium

Boxes by volume Large > 16 litres