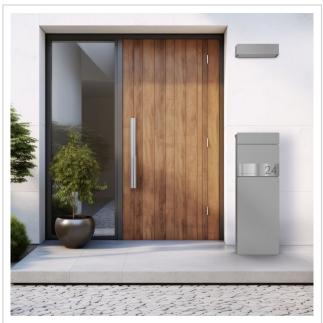

### LESSING Edition free-standing letterbox - Elegance 1 design - RAL 9007 grey aluminium

The LESSING Edition free-standing letterbox combines elegant, minimalist design with functional excellence. Equipped with an invisible lock and stylish labelling option, it blends seamlessly into any modern living environment. The use of galvanised steel, powder-coated, as well as a stainless steel cover, guarantees long-lasting quality and durability.

### Important information:

To achieve optimum water protection for your mail, the letterbox or letterbox system should be located under a canopy if possible.

The mail is only protected from water if it is completely placed in the box and the flap is closed. Mail that is not fully inserted allows moisture and dirt to enter the letterbox. This system is protected against the ingress of water in accordance with DIN EN 13724. Water ingress is not a reason for complaint.