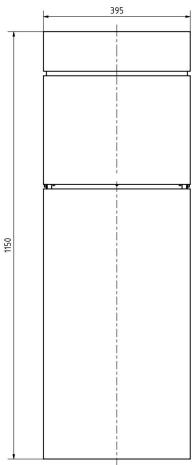

### **Dimensions**

Height of single box in mm400,0Width of single box in mm375,0Capacity in litres19Height of letterbox slot in mm35,0Width of letter slot in mm335,0Height of letterbox in mm1150,0Width of letterbox system in mm393,0

**Depth in mm** 120.0 + 23.0 Aperture

Weight in kg 12

**Delivery condition** Supplied fully assembled

# Drawing