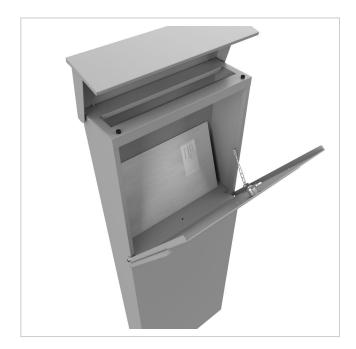

### LESSING Edition free-standing letterbox - Elegance 1 design - RAL 9007 grey aluminium

The LESSING Edition free-standing letterbox combines elegant, minimalist design with functional excellence. Equipped with an invisible lock and stylish labelling option, it blends seamlessly into any modern living environment. The use of galvanised steel, powder-coated, as well as a stainless steel cover, guarantees long-lasting quality and durability.

With a capacity of approx. 19 litres and a top-access slot, the LESSING Edition ensures that your mail remains crease-free. The flap is equipped with high-quality axle dampers that allow it to close gently. The simple self-assembly and optional personalisation make it the ideal letterbox for discerning users who value design, quality and convenience.

Thanks to the design, self-assembly is uncomplicated.

- · High-quality letterbox column made of galvanised steel, powder-coated in RAL 9007 grey aluminium fine structure matt.
- Elegance 1 design: Stainless steel trim, 240 grit polished.
- The door can be opened from top to bottom.
- Insertion from above, insertion flap with high-quality axle dampers for silent closing.
- Includes 2 keys with key number.
- The letterbox complies with DIN/EN 13724. Insertion size (3.5 cm x 33.5 cm) for C4 landscape, even large letters fit in here without creasing.
- Generous capacity of approx. 19 litres.
- Optional name labelling approx. 8-25 mm high.
- Optional house number lettering approx. 60-80mm high.
- Letterbox pillar with base plate for screw mounting.