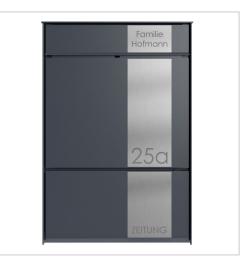

# Surface-mounted letterbox GOETHE AP with newspaper compartment and stainless steel application - Elegance 2 design - RAL of your choice

The modern surface-mounted letterbox GOETHE with stainless steel application (exchangeable) is ideal for the sophisticated entrance area. The linear design without a visible lock makes this letterbox look particularly elegant. The modern look with stainless steel trim fits perfectly with many of the latest generation of front door models.

The dimensions of the individual box allow for a capacity of approx. 16 or 32 litres, while the large slot guarantees no crumpled mail, even with DIN C4 envelopes and magazines or after several days of absence. The innovative push-key lock is concealed inside the letterbox. The key is simply inserted into the existing opening (no turning required) and the door opens. With the arrangement of the lock, this letterbox is designed in such a way that the removal door prevents the mail from falling towards you. The water drainage edge ensures that the mail inside is optimally protected from the weather. The insertion flap is fitted with high-quality axle dampers, guaranteeing quiet closing and preventing annoying rattling caused by the weather.

The newspaper compartment is particularly convenient as the newspaper can be inserted completely. This means that the newspaper is protected from the weather and can be inserted without creasing. To remove the newspaper, the flap is simply opened upwards and the newspaper is conveniently removed.

#### Protected utility model according to DPMA file number DE: 20 2021 101 679.5

www.briefkasten-manufaktur.de info@briefkasten-manufaktur.de Tel.: +49 5222 807110

- High-quality surface-mounted letterbox made of stainless steel and aluminium.
- Quality production Made in Germany by Briefkasten Manufaktur Lippe.
- Interchangeable applications made of stainless steel V2A 1.4301, 240 grain polished.
- Letterbox (BH 400x400mm) made of stainless steel 1.4016 (non-rusting magnetic stainless steel), powder-coated in RAL colour of your choice.
- Innovative push-key lock with 2 keys.
- Mail is inserted and removed from the front. Insertion flap with high-quality axle dampers for very quiet mail insertion.
- The letterbox complies with DIN/EN 13724. Insertion size (3.5 cm x 36.0 cm) for C4 across, even large letters fit in here without creasing.
- Removal door opens from top to bottom. So the mail cannot fall towards you.
- Optional name labelling approx. 10-25 mm high.
- Optional house number labelling approx. 50-80mm high.
- Newspaper compartment (BH 400x200mm) made of stainless steel 1.4016 (non-rusting magnetic stainless steel), powder-coated in RAL of your choice with stainless steel application and laser inscription "ZEITUNG" (font ARIAL, if name/house number, then the same as your chosen font).
- Newspaper compartment can be opened from bottom to top.
- Optimum rain protection thanks to rain guard edges and a rain roof made of 3 mm aluminium AIMg3 W19, powder-coated in RAL of your choice.
- Side cladding made of 3 mm aluminium AIMg3 W19, powder-coated in RAL of your choice.
- Incl. mounting rail for wall mounting.