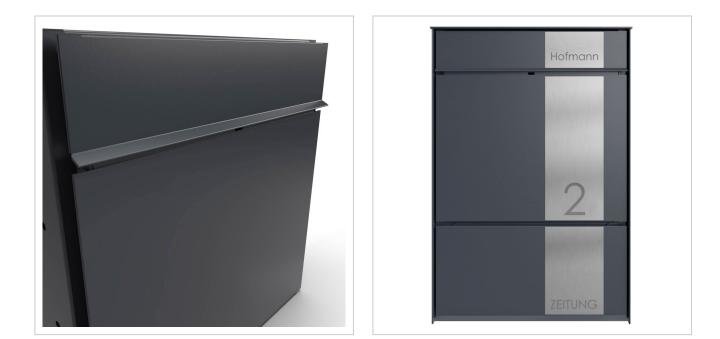

# Surface-mounted letterbox GOETHE AP with newspaper compartment and stainless steel application - Elegance 2 design - RAL of your choice

The modern surface-mounted letterbox GOETHE with stainless steel application (exchangeable) is ideal for the sophisticated entrance area. The linear design without a visible lock makes this letterbox look particularly elegant. The modern look with stainless steel trim fits perfectly with many of the latest generation of front door models.

### More images

Briefkasten Manufaktur Lippe GmbH Werler Straße 60 32105 Bad Salzuflen www.briefkasten-manufaktur.de info@briefkasten-manufaktur.de Tel.: +49 5222 807110

www.briefkasten-manufaktur.de info@briefkasten-manufaktur.de Tel.: +49 5222 807110