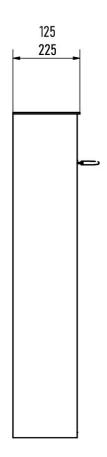

## Dimensions

| Height of single box in mm      | BK 400.0   ZF 200.0            |
|---------------------------------|--------------------------------|
| Width of single box in mm       | 400,0                          |
| Capacity in litres              | BK 16.0   32.0   ZF 8.0   16.0 |
| Height of letterbox slot in mm  | 35,0                           |
| Width of letter slot in mm      | 360,0                          |
| Height of letterbox in mm       | 600,0                          |
| Width of letterbox system in mm | 400,0                          |
| Total width in mm               | 408,0                          |
| Depth in mm                     | 100.0   200.0 + 25.0 Rain roof |
| Weight in kg                    | 20                             |
| Delivery condition              | Delivery is assembled          |

## Drawing

Briefkasten Manufaktur Lippe GmbH Werler Straße 60 32105 Bad Salzuflen www.briefkasten-manufaktur.de info@briefkasten-manufaktur.de Tel.: +49 5222 807110