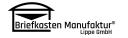

# Surface-mounted letterbox GOETHE AP with newspaper compartment and stainless steel application - Elegance 2 design - RAL of your choice

The modern surface-mounted letterbox GOETHE with stainless steel application (exchangeable) is ideal for the sophisticated entrance area. The linear design without a visible lock makes this letterbox look particularly elegant. The modern look with stainless steel trim fits perfectly with many of the latest generation of front door models.

The dimensions of the individual box allow for a capacity of approx. 16 or 32 litres, while the large slot guarantees no crumpled mail, even with DIN C4 envelopes and magazines or after several days of absence. The innovative push-key lock is concealed inside the letterbox. The key is simply inserted into the existing opening (no turning required) and the door opens. With the arrangement of the lock, this letterbox is designed in such a way that the removal door prevents the mail from falling towards you. The water drainage edge ensures that the mail inside is optimally protected from the weather. The insertion flap is fitted with high-quality axle dampers, guaranteeing quiet closing and preventing annoying rattling caused by the weather.

The newspaper compartment is particularly convenient as the newspaper can be inserted completely. This means that the newspaper is protected from the weather and can be inserted without creasing. To remove the newspaper, the flap is simply opened upwards and the newspaper is conveniently removed.

## Dimensions

| Height of single box in mm      | BK 400.0   ZF 200.0            |
|---------------------------------|--------------------------------|
| Width of single box in mm       | 400,0                          |
| Capacity in litres              | BK 16.0   32.0   ZF 8.0   16.0 |
| Height of letterbox slot in mm  | 35,0                           |
| Width of letter slot in mm      | 360,0                          |
| Height of letterbox in mm       | 600,0                          |
| Width of letterbox system in mm | 400,0                          |
| Total width in mm               | 408,0                          |
| Depth in mm                     | 100.0   200.0 + 25.0 Rain roof |
| Weight in kg                    | 20                             |
| Delivery condition              | Delivery is assembled          |

## Drawing

Briefkasten Manufaktur Lippe GmbH Werler Straße 60 32105 Bad Salzuflen www.briefkasten-manufaktur.de info@briefkasten-manufaktur.de Tel.: +49 5222 807110