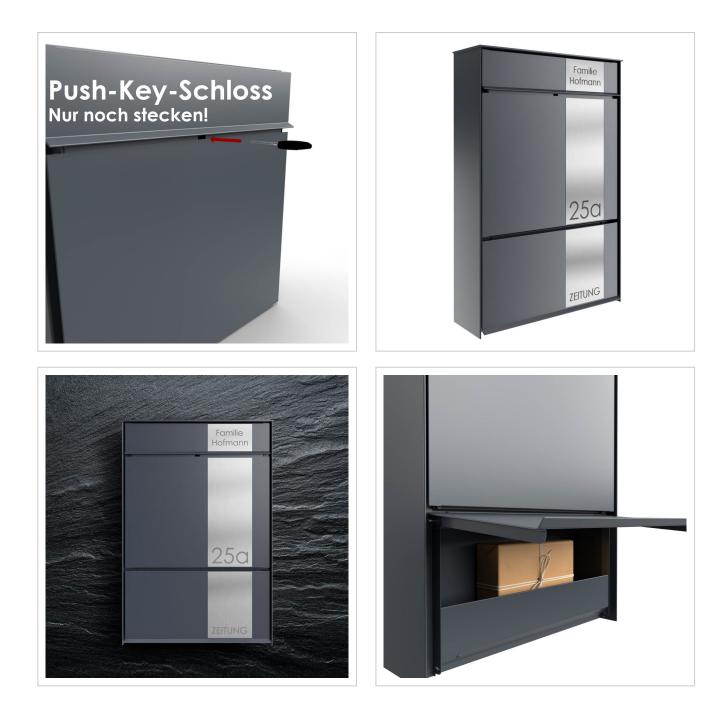

# Surface-mounted letterbox GOETHE AP with newspaper compartment and stainless steel application - Elegance 2 design - RAL of your choice

The modern surface-mounted letterbox GOETHE with stainless steel application (exchangeable) is ideal for the sophisticated entrance area. The linear design without a visible lock makes this letterbox look particularly elegant. The modern look with stainless steel trim fits perfectly with many of the latest generation of front door models.

The dimensions of the individual box allow for a capacity of approx. 16 or 32 litres, while the large slot guarantees no crumpled mail, even with DIN C4 envelopes and magazines or after several days of absence. The innovative push-key lock is concealed inside the letterbox. The key is simply inserted into the existing opening (no turning required) and the door opens. With the arrangement of the lock, this letterbox is designed in such a way that the removal door prevents the mail from falling towards you. The water drainage edge ensures that the mail inside is optimally protected from the weather. The insertion flap is fitted with high-quality axle dampers, guaranteeing quiet closing and preventing annoying rattling caused by the weather.

The newspaper compartment is particularly convenient as the newspaper can be inserted completely. This means that the newspaper is protected from the weather and can be inserted without creasing. To remove the newspaper, the flap is simply opened upwards and the newspaper is conveniently removed.

### More images

Briefkasten Manufaktur Lippe GmbH Werler Straße 60 32105 Bad Salzuflen www.briefkasten-manufaktur.de info@briefkasten-manufaktur.de Tel.: +49 5222 807110

www.briefkasten-manufaktur.de info@briefkasten-manufaktur.de Tel.: +49 5222 807110