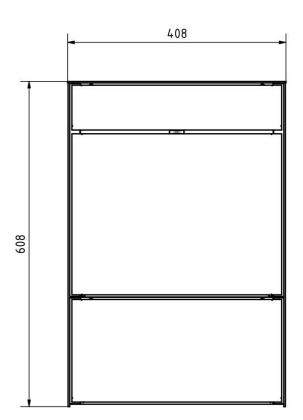

## Dimensions

| Height of single box in mm      | BK 400.0   ZF 200.0            |
|---------------------------------|--------------------------------|
| Width of single box in mm       | 400,0                          |
| Capacity in litres              | BK 16.0   32.0   ZF 8.0   16.0 |
| Height of letterbox slot in mm  | 35,0                           |
| Width of letter slot in mm      | 360,0                          |
| Height of letterbox in mm       | 600,0                          |
| Width of letterbox system in mm | 400,0                          |
| Total width in mm               | 408,0                          |
| Depth in mm                     | 100.0   200.0 + 25.0 Rain roof |
| Weight in kg                    | 20                             |
| Delivery condition              | Delivery is assembled          |

## Drawing

Briefkasten Manufaktur Lippe GmbH Werler Straße 60 32105 Bad Salzuflen www.briefkasten-manufaktur.de info@briefkasten-manufaktur.de Tel.: +49 5222 807110