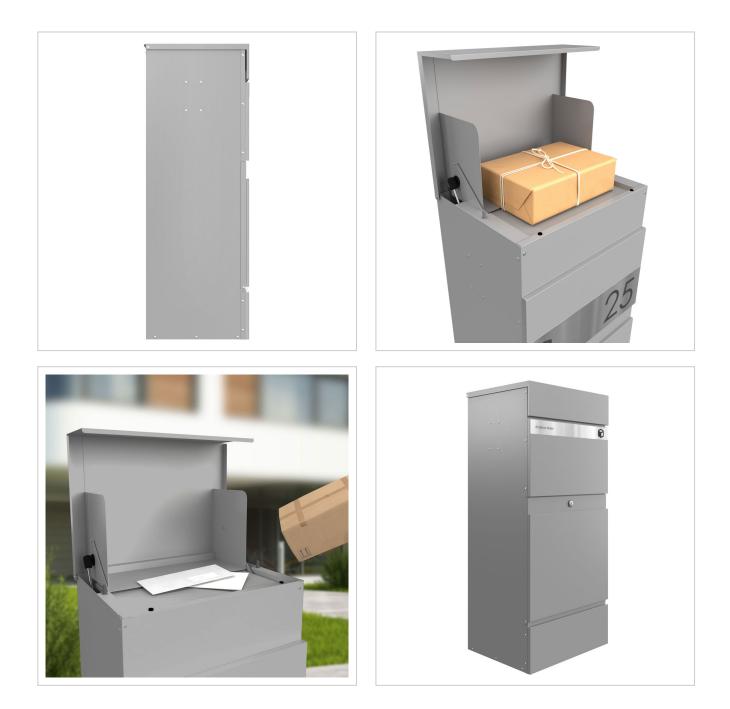

## Freestanding parcel box KLEIST Edition - Design Elegance 2 - RAL 9007 grey aluminium

The KLEIST Edition parcel box perfectly combines elegant design and practical use. Its minimalist appearance, enriched with options for individual labelling, integrates effortlessly into any contemporary living environment. The choice of first-class materials and careful manufacturing guarantee maximum durability and reliability. You can rely on a product that masterfully combines aesthetics and functionality.

The generous opening of the parcel box makes it easy to insert items measuring up to 360 x 250 x 130 mm, corresponding to size M, thus ensuring that parcels are received safely and effortlessly. The special lock function ensures that parcels can only be removed from the lockable compartment from below, which prevents access from above and therefore potential theft. This parcel box offers convenient and independent parcel reception and can be used for all delivery services such as DHL, DPD, TNT, GLS, Hermes and others. Thanks to the clever lock mechanism and a volume of 145 litres, several parcels can be received at the same time. In addition, daily mail can also be safely posted through this innovative lock.

Self-assembly is straightforward thanks to the sophisticated design.

- High-quality, free-standing parcel box made of galvanised steel, powder-coated in RAL 9007 grey aluminium fine structure matt.
- Elegance 2 design: narrow stainless steel panel, 240 grit polished.
- Parcel compartment volume: approx. 145 litres, max. Parcel dimensions: 360 x 250 x 130 mm (WHT), corresponding to parcel size M.
- Large insertion flap with airlock technology for multiple parcel loading.
- Drop-in flap with damping for quiet closing.
- The door can be opened from top to bottom, providing additional protection against theft.
- Includes 2 keys with key number.
- Optional name labelling approx. 8-25 mm high.
- For free-standing installation including mounting screws.