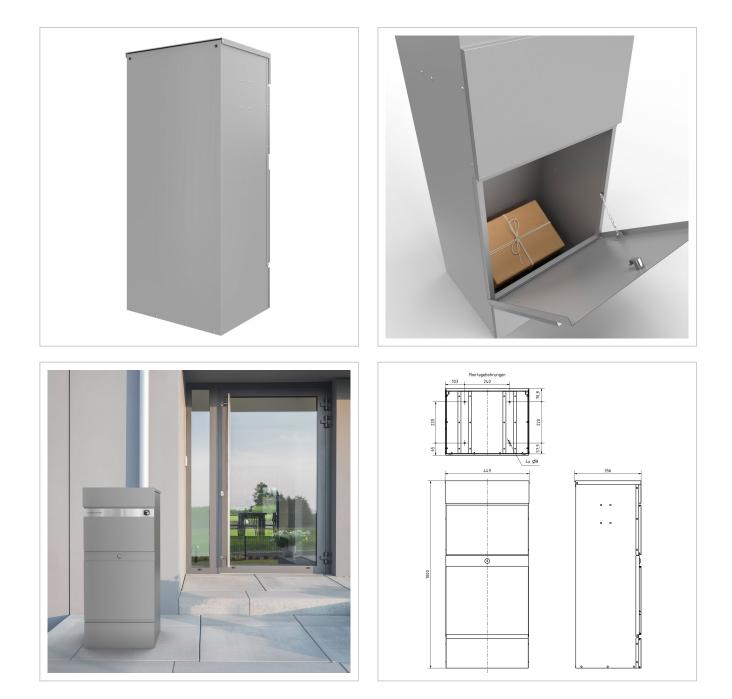

## Freestanding parcel box KLEIST Edition - Design Elegance 2 - RAL 9007 grey aluminium

The KLEIST Edition parcel box perfectly combines elegant design and practical use. Its minimalist appearance, enriched with options for individual labelling, integrates effortlessly into any contemporary living environment. The choice of first-class materials and careful manufacturing guarantee maximum durability and reliability. You can rely on a product that masterfully combines aesthetics and functionality.

The generous opening of the parcel box makes it easy to insert items measuring up to 360 x 250 x 130 mm, corresponding to size M, thus ensuring that parcels are received safely and effortlessly. The special lock function ensures that parcels can only be removed from the lockable compartment from below, which prevents access from above and therefore potential theft. This parcel box offers convenient and independent parcel reception and can be used for all delivery services such as DHL, DPD, TNT, GLS, Hermes and others. Thanks to the clever lock mechanism and a volume of 145 litres, several parcels can be received at the same time. In addition, daily mail can also be safely posted through this innovative lock.

#### More images

Briefkasten Manufaktur Lippe GmbH Werler Straße 60 32105 Bad Salzuflen www.briefkasten-manufaktur.de info@briefkasten-manufaktur.de Tel.: +49 5222 807110

www.briefkasten-manufaktur.de info@briefkasten-manufaktur.de Tel.: +49 5222 807110