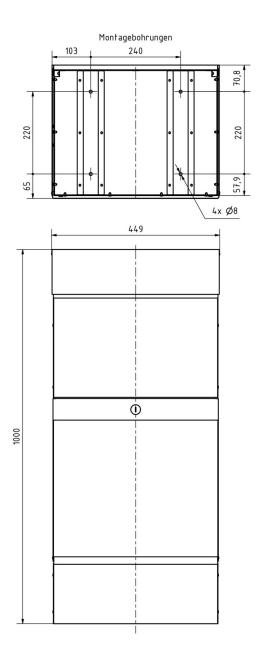

### Dimensions

| Height of single box in mm | 1000,0                   |
|----------------------------|--------------------------|
| Width of single box in mm  | 449,0                    |
| Capacity in litres         | 145                      |
| Depth in mm                | 356,0                    |
| Weight in kg               | 24                       |
| Delivery condition         | Supplied fully assembled |

#### Drawing

Briefkasten Manufaktur Lippe GmbH Werler Straße 60 32105 Bad Salzuflen www.briefkasten-manufaktur.de info@briefkasten-manufaktur.de Tel.: +49 5222 807110