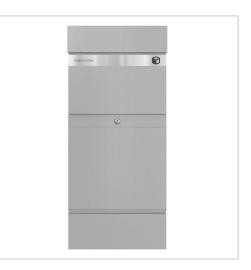

# Parcel box KLEIST Edition - Design Elegance 2 - RAL 9007 grey aluminium | RAL 9007 grey aluminium fine structure matt

Product number 307-E2-9007VA-STL

## Freestanding parcel box KLEIST Edition - Design Elegance 2 - RAL 9007 grey aluminium

The KLEIST Edition parcel box perfectly combines elegant design and practical use. Its minimalist appearance, enriched with options for individual labelling, integrates effortlessly into any contemporary living environment. The choice of first-class materials and careful manufacturing guarantee maximum durability and reliability. You can rely on a product that masterfully combines aesthetics and functionality.

The generous opening of the parcel box makes it easy to insert items measuring up to 360 x 250 x 130 mm, corresponding to size M, thus ensuring that parcels are received safely and effortlessly. The special lock function ensures that parcels can only be removed from the lockable compartment from below, which prevents access from above and therefore potential theft. This parcel box offers convenient and independent parcel reception and can be used for all delivery services such as DHL, DPD, TNT, GLS, Hermes and others. Thanks to the clever lock mechanism and a volume of 145 litres, several parcels can be received at the same time. In addition, daily mail can also be safely posted through this innovative lock.