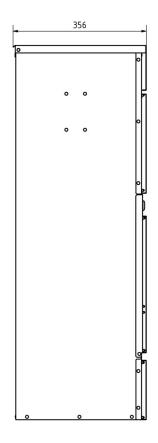

### Dimensions

| Height of single box in mm | 1000,0                   |
|----------------------------|--------------------------|
| Width of single box in mm  | 449,0                    |
| Capacity in litres         | 145                      |
| Depth in mm                | 356,0                    |
| Weight in kg               | 24                       |
| Delivery condition         | Supplied fully assembled |

#### Drawing

Briefkasten Manufaktur Lippe GmbH Werler Straße 60 32105 Bad Salzuflen www.briefkasten-manufaktur.de info@briefkasten-manufaktur.de Tel.: +49 5222 807110