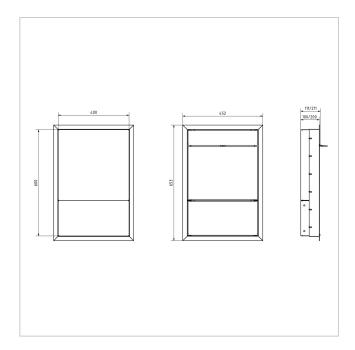

#### **Dimensions**

Height of single box in mm BK 400.0 | ZF 200.0

Width of single box in mm 400,0

**Capacity in litres** BK 16.0 | 32.0 | ZF 8.0 | 16.0

Height of letterbox slot in mm 35,0 Width of letter slot in mm 360,0

**Height of letterbox in mm** External dimension 653.0 | installation dimension 610.0 **Width of letterbox system in mm** External dimension 452.0 | installation dimension 410.0

Total width in mm 450,0

**Depth in mm** 100.0 | installation dimension 103.5 | 200.0 | installation dimension 203.5

Weight in kg 12

**Delivery condition** Delivery is assembled