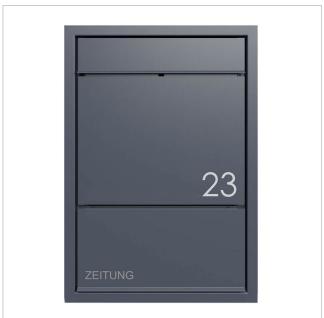

# Design flush-mounted letterbox GOETHE UP with newspaper compartment - RAL of your choice

The modern GOETHE flush-mounted letterbox is ideal for the sophisticated entrance area. The linear design without a visible lock makes this letterbox look particularly elegant.

The dimensions of the individual box allow for a capacity of approx. 16 or 32 litres, while the large slot guarantees no crumpled mail, even with DIN C4 envelopes and magazines or after several days of absence. The innovative push-key lock is concealed inside the letterbox. The key is simply inserted into the existing opening (no turning required) and the door opens. With the arrangement of the lock, this letterbox is designed in such a way that the removal door prevents the mail from falling towards you. The water drainage edge ensures that the mail inside is optimally protected from the weather. The insertion flap is fitted with high-quality axle dampers, guaranteeing quiet closing and preventing annoying rattling caused by the weather.

The newspaper compartment is particularly convenient as the newspaper can be inserted completely. This means that the newspaper is protected from the weather and can be inserted without creasing. To remove the newspaper, the flap is simply opened upwards and the newspaper is conveniently removed.

Thanks to the design, self-assembly is uncomplicated.

Protected utility model according to DPMA file number DE: 20 2021 101 679.5

- Flush-mounted letterbox made entirely of stainless steel.
- Quality production Made in Germany by Briefkasten Manufaktur Lippe.
- Letterbox (BH 400x400mm) made of stainless steel 1.4016 (non-rusting magnetic stainless steel), powder-coated in RAL colour of your choice.
- Innovative push-key lock with 2 keys.
- Mail is inserted and removed from the front. Insertion flap with high-quality axle dampers for very quiet mail insertion.
- The letterbox complies with DIN/EN 13724. Insertion size (3.5 cm x 36.0 cm) for C4 across, even large letters fit in here without creasing.
- Removal door opens from top to bottom. So the mail cannot fall towards you.
- Optional name labelling approx. 15-20 mm high.
- Optional house number labelling approx. 70-80mm high.
- Newspaper compartment (BH 400x200mm) made of stainless steel 1.4016 (stainless magnetic stainless steel), powder-coated in RAL of your choice with stainless steel laser inscription "ZEITUNG" (font ARIAL, if name/house number, then the same as your chosen font).
- Newspaper compartment can be opened from bottom to top.
- Plaster cover frame made of stainless steel angle profile 25 x 58 mm, powder-coated in RAL colour.