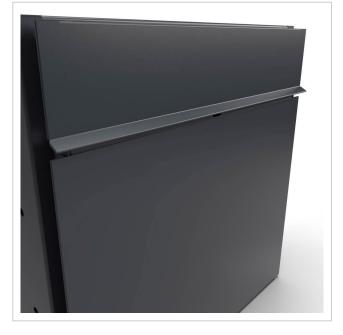

The dimensions of the individual box allow for a capacity of approx. 16 or 32 litres, while the large slot guarantees no crumpled mail, even with DIN C4 envelopes and magazines or after several days of absence. The innovative push-key lock is concealed inside the letterbox. The key is simply inserted into the existing opening (no turning required) and the door opens. With the arrangement of the lock, this letterbox is designed in such a way that the removal door prevents the mail from falling towards you. The water drainage edge ensures that the mail inside is optimally protected from the weather. The insertion flap is fitted with high-quality axle dampers, guaranteeing quiet closing and preventing annoying rattling caused by the weather.

Thanks to the design, self-assembly is uncomplicated.

Protected utility model according to DPMA file number DE: 20 2021 101 679.5

- Flush-mounted letterbox made entirely of stainless steel.
- Quality production Made in Germany by Briefkasten Manufaktur Lippe.
- Letterbox (BH 400x400mm) made of stainless steel 1.4016 (non-rusting magnetic stainless steel), powder-coated in RAL colour of your choice.
- Innovative push-key lock with 2 keys.
- Mail is inserted and removed from the front. Insertion flap with high-quality axle dampers for very quiet mail insertion.
- The letterbox complies with DIN/EN 13724. Insertion size (3.5 cm x 36.0 cm) for C4 across, even large letters fit in here without creasing.
- Removal door opens from top to bottom. So the mail cannot fall towards you.
- Optional name labelling approx. 15-20 mm high.
- Optional house number labelling approx. 70-80mm high.
- Newspaper compartment (BH 400x200mm) made of stainless steel 1.4016 (stainless magnetic stainless steel), powder-coated in RAL of your choice with stainless steel laser inscription "ZEITUNG" (font ARIAL, if name/house number, then the same as your chosen font).
- Newspaper compartment can be opened from bottom to top.
- Plaster cover frame made of stainless steel angle profile 25 x 58 mm, powder-coated in RAL colour.