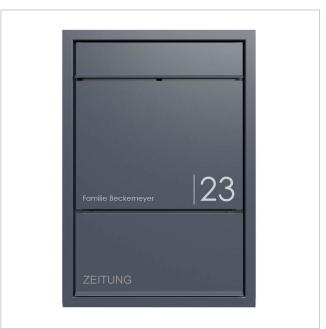

Thanks to the design, self-assembly is uncomplicated.

Protected utility model according to DPMA file number DE: 20 2021 101 679.5

- Flush-mounted letterbox made entirely of stainless steel.
- Quality production Made in Germany by Briefkasten Manufaktur Lippe.
- Letterbox (BH 400x400mm) made of stainless steel 1.4016 (non-rusting magnetic stainless steel), powder-coated in RAL colour of your choice.
- Innovative push-key lock with 2 keys.
- Mail is inserted and removed from the front. Insertion flap with high-quality axle dampers for very quiet mail insertion.
- The letterbox complies with DIN/EN 13724. Insertion size (3.5 cm x 36.0 cm) for C4 across, even large letters fit in here without creasing.
- Removal door opens from top to bottom. So the mail cannot fall towards you.
- Optional name labelling approx. 15-20 mm high.
- Optional house number labelling approx. 70-80mm high.
- Newspaper compartment (BH 400x200mm) made of stainless steel 1.4016 (stainless magnetic stainless steel), powder-coated in RAL of your choice with stainless steel laser inscription "ZEITUNG" (font ARIAL, if name/house number, then the same as your chosen font).
- Newspaper compartment can be opened from bottom to top.
- Plaster cover frame made of stainless steel angle profile 25 x 58 mm, powder-coated in RAL colour.

Series GOETHE

Material Stainless steel V2A 1.4301, Stainless steel 1.4016 (non-rusting magnetic stainless steel)

House number House number as laser engraving

Name labelling Laser-engraved
Removal of mail On the front
Number of with 1 letterbox
boxes