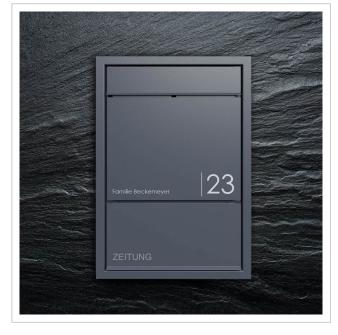

Thanks to the design, self-assembly is uncomplicated.

Protected utility model according to DPMA file number DE: 20 2021 101 679.5

- Flush-mounted letterbox made entirely of stainless steel.
- Quality production Made in Germany by Briefkasten Manufaktur Lippe.
- Letterbox (BH 400x400mm) made of stainless steel 1.4016 (non-rusting magnetic stainless steel), powder-coated in RAL colour of your choice.
- Innovative push-key lock with 2 keys.
- Mail is inserted and removed from the front. Insertion flap with high-quality axle dampers for very quiet mail insertion.
- The letterbox complies with DIN/EN 13724. Insertion size (3.5 cm x 36.0 cm) for C4 across, even large letters fit in here without creasing.
- Removal door opens from top to bottom. So the mail cannot fall towards you.
- Optional name labelling approx. 15-20 mm high.
- Optional house number labelling approx. 70-80mm high.
- Newspaper compartment (BH 400x200mm) made of stainless steel 1.4016 (stainless magnetic stainless steel), powder-coated in RAL of your choice with stainless steel laser inscription "ZEITUNG" (font ARIAL, if name/house number, then the same as your chosen font).
- Newspaper compartment can be opened from bottom to top.
- Plaster cover frame made of stainless steel angle profile 25 x 58 mm, powder-coated in RAL colour.