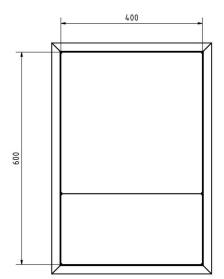

#### **Dimensions**

Height of single box in mm BK 400.0 | ZF 200.0

Width of single box in mm 400,0

**Capacity in litres** BK 16.0 | 32.0 | ZF 8.0 | 16.0

Height of letterbox slot in mm 35,0 Width of letter slot in mm 360,0

**Height of letterbox in mm** External dimension 653.0 | installation dimension 610.0 **Width of letterbox system in mm** External dimension 452.0 | installation dimension 410.0

Total width in mm 450,0

**Depth in mm** 100.0 | installation dimension 103.5 | 200.0 | installation dimension 203.5

Weight in kg 12

**Delivery condition** Delivery is assembled

#### Drawing