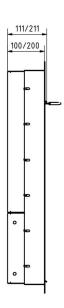

**Depth in mm** 100.0 | installation dimension 103.5 | 200.0 | installation dimension 203.5

Weight in kg 12

**Delivery condition** Delivery is assembled