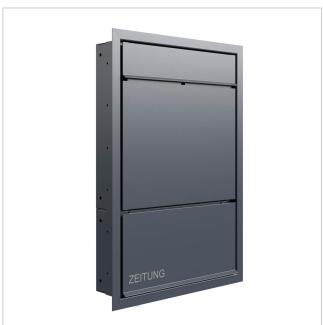

# Design flush-mounted letterbox GOETHE UP with newspaper compartment - RAL of your choice

The modern GOETHE flush-mounted letterbox is ideal for the sophisticated entrance area. The linear design without a visible lock makes this letterbox look particularly elegant.

Thanks to the design, self-assembly is uncomplicated.

Protected utility model according to DPMA file number DE: 20 2021 101 679.5

- Flush-mounted letterbox made entirely of stainless steel.
- Quality production Made in Germany by Briefkasten Manufaktur Lippe.
- Letterbox (BH 400x400mm) made of stainless steel 1.4016 (non-rusting magnetic stainless steel), powder-coated in RAL colour of your choice.
- Innovative push-key lock with 2 keys.
- Mail is inserted and removed from the front. Insertion flap with high-quality axle dampers for very quiet mail insertion.
- The letterbox complies with DIN/EN 13724. Insertion size (3.5 cm x 36.0 cm) for C4 across, even large letters fit in here without creasing.
- Removal door opens from top to bottom. So the mail cannot fall towards you.
- Optional name labelling approx. 15-20 mm high.
- Optional house number labelling approx. 70-80mm high.
- Newspaper compartment (BH 400x200mm) made of stainless steel 1.4016 (stainless magnetic stainless steel), powder-coated in RAL of your choice with stainless steel laser inscription "ZEITUNG" (font ARIAL, if name/house number, then the same as your chosen font).
- Newspaper compartment can be opened from bottom to top.
- Plaster cover frame made of stainless steel angle profile 25 x 58 mm, powder-coated in RAL colour.