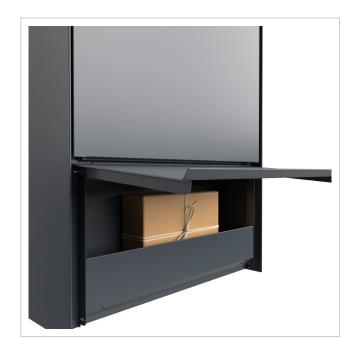

The dimensions of the individual box allow for a capacity of approx. 16 or 32 litres, while the large slot guarantees no crumpled mail, even with DIN C4 envelopes and magazines or after several days of absence. The innovative push-key lock is concealed inside the letterbox. The key is simply inserted into the existing opening (no turning required) and the door opens. With the arrangement of the lock, this letterbox is designed in such a way that the removal door prevents the mail from falling towards you. The water drainage edge ensures that the mail inside is optimally protected from the weather. The insertion flap is fitted with high-quality axle dampers, guaranteeing quiet closing and preventing annoying rattling caused by the weather.

The newspaper compartment is particularly convenient as the newspaper can be inserted completely. This means that the newspaper is protected from the weather and can be inserted without creasing. To remove the newspaper, the flap is simply opened upwards and the newspaper is conveniently removed.

Thanks to the design, self-assembly is uncomplicated.

Protected utility model according to DPMA file number DE: 20 2021 101 679.5

- Flush-mounted letterbox made entirely of stainless steel.
- Quality production Made in Germany by Briefkasten Manufaktur Lippe.
- Letterbox (BH 400x400mm) made of stainless steel 1.4016 (non-rusting magnetic stainless steel), powder-coated in RAL colour of your choice.
- Innovative push-key lock with 2 keys.
- Mail is inserted and removed from the front. Insertion flap with high-quality axle dampers for very quiet mail insertion.
- The letterbox complies with DIN/EN 13724. Insertion size (3.5 cm x 36.0 cm) for C4 across, even large letters fit in here without creasing.
- Removal door opens from top to bottom. So the mail cannot fall towards you.
- Optional name labelling approx. 15-20 mm high.
- Optional house number labelling approx. 70-80mm high.
- Newspaper compartment (BH 400x200mm) made of stainless steel 1.4016 (stainless magnetic stainless steel), powder-coated in RAL of your choice with stainless steel laser inscription "ZEITUNG" (font ARIAL, if name/house number, then the same as your chosen font).
- Newspaper compartment can be opened from bottom to top.
- Plaster cover frame made of stainless steel angle profile 25 x 58 mm, powder-coated in RAL colour.