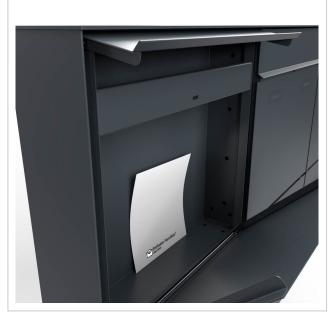

The dimensions of the individual box allow for a capacity of approx. 16 or 32 litres, while the large slot guarantees no crumpled mail, even with DIN C4 envelopes and magazines or after several days of absence. The innovative push-key lock is concealed inside the letterbox. The key is simply inserted into the existing opening (no turning required) and the door opens. With the arrangement of the lock, this letterbox is designed in such a way that the removal door prevents the mail from falling towards you. The water drainage edge ensures that the mail inside is optimally protected from the weather. The insertion flap is fitted with high-quality axle dampers, guaranteeing quiet closing and preventing annoying rattling caused by the weather.

Thanks to the design, self-assembly is uncomplicated.

Protected utility model according to DPMA file number DE: 20 2021 101 679.5

- Flush-mounted letterbox made entirely of stainless steel.
- Quality production Made in Germany by Briefkasten Manufaktur Lippe.
- Letterbox (BH 400x400mm) made of stainless steel 1.4016 (non-rusting magnetic stainless steel), powder-coated in RAL colour of your choice.
- Innovative push-key lock with 2 keys.
- Mail is inserted and removed from the front. Insertion flap with high-quality axle dampers for very quiet mail insertion.
- The letterbox complies with DIN/EN 13724. Insertion size (3.5 cm x 36.0 cm) for C4 across, even large letters fit in here without creasing.
- Removal door opens from top to bottom. So the mail cannot fall towards you.
- Optional name labelling approx. 15-20 mm high.
- Optional house number labelling approx. 70-80mm high.
- Newspaper compartment (BH 400x200mm) made of stainless steel 1.4016 (stainless magnetic stainless steel), powder-coated in RAL of your choice with stainless steel laser inscription "ZEITUNG" (font ARIAL, if name/house number, then the same as your chosen font).
- Newspaper compartment can be opened from bottom to top.
- Plaster cover frame made of stainless steel angle profile 25 x 58 mm, powder-coated in RAL colour.