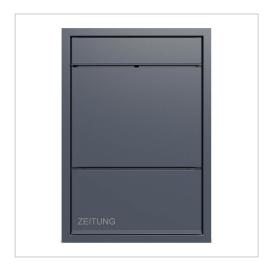

# Design flush-mounted letterbox GOETHE UP with newspaper compartment - RAL of your choice

The modern GOETHE flush-mounted letterbox is ideal for the sophisticated entrance area. The linear design without a visible lock makes this letterbox look particularly elegant.

The dimensions of the individual box allow for a capacity of approx. 16 or 32 litres, while the large slot guarantees no crumpled mail, even with DIN C4 envelopes and magazines or after several days of absence. The innovative push-key lock is concealed inside the letterbox. The key is simply inserted into the existing opening (no turning required) and the door opens. With the arrangement of the lock, this letterbox is designed in such a way that the removal door prevents the mail from falling towards you. The water drainage edge ensures that the mail inside is optimally protected from the weather. The insertion flap is fitted with high-quality axle dampers, guaranteeing quiet closing and preventing annoying rattling caused by the weather.

The newspaper compartment is particularly convenient as the newspaper can be inserted completely. This means that the newspaper is protected from the weather and can be inserted without creasing. To remove the newspaper, the flap is simply opened upwards and the newspaper is conveniently removed.

Thanks to the design, self-assembly is uncomplicated.

Protected utility model according to DPMA file number DE: 20 2021 101 679.5

- Flush-mounted letterbox made entirely of stainless steel.
- Quality production Made in Germany by Briefkasten Manufaktur Lippe.
- Letterbox (BH 400x400mm) made of stainless steel 1.4016 (non-rusting magnetic stainless steel), powder-coated in RAL colour of your choice.
- Innovative push-key lock with 2 keys.
- Mail is inserted and removed from the front. Insertion flap with high-quality axle dampers for very quiet mail insertion.
- The letterbox complies with DIN/EN 13724. Insertion size (3.5 cm x 36.0 cm) for C4 across, even large letters fit in here without creasing.
- Removal door opens from top to bottom. So the mail cannot fall towards you.
- Optional name labelling approx. 15-20 mm high.
- Optional house number labelling approx. 70-80mm high.
- Newspaper compartment (BH 400x200mm) made of stainless steel 1.4016 (stainless magnetic stainless steel), powder-coated in RAL of your choice with stainless steel laser inscription "ZEITUNG" (font ARIAL, if name/house number, then the same as your chosen font).
- Newspaper compartment can be opened from bottom to top.
- Plaster cover frame made of stainless steel angle profile 25 x 58 mm, powder-coated in RAL colour.