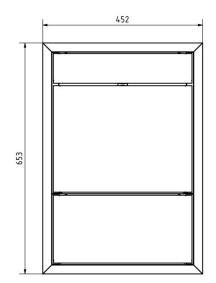

#### **Dimensions**

Height of single box in mm BK 400.0 | ZF 200.0

Width of single box in mm 400,0

**Capacity in litres** BK 16.0 | 32.0 | ZF 8.0 | 16.0

Height of letterbox slot in mm 35,0 Width of letter slot in mm 360,0

**Height of letterbox in mm** External dimension 653.0 | installation dimension 610.0 **Width of letterbox system in mm** External dimension 452.0 | installation dimension 410.0

Total width in mm 450,0

**Depth in mm** 100.0 | installation dimension 103.5 | 200.0 | installation dimension 203.5

Weight in kg 12

**Delivery condition** Delivery is assembled