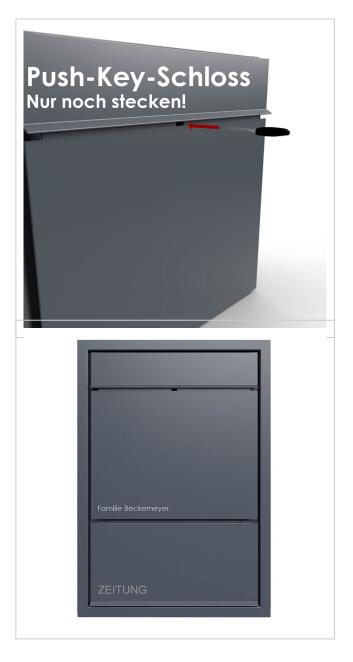

The dimensions of the individual box allow for a capacity of approx. 16 or 32 litres, while the large slot guarantees no crumpled mail, even with DIN C4 envelopes and magazines or after several days of absence. The innovative push-key lock is concealed inside the letterbox. The key is simply inserted into the existing opening (no turning required) and the door opens. With the arrangement of the lock, this letterbox is designed in such a way that the removal door prevents the mail from falling towards you. The water drainage edge ensures that the mail inside is optimally protected from the weather. The insertion flap is fitted with high-quality axle dampers, guaranteeing quiet closing and preventing annoying rattling caused by the weather.

The newspaper compartment is particularly convenient as the newspaper can be inserted completely. This means that the newspaper is protected from the weather and can be inserted without creasing. To remove the newspaper, the flap is simply opened upwards and the newspaper is conveniently removed.

Thanks to the design, self-assembly is uncomplicated.

Protected utility model according to DPMA file number DE: 20 2021 101 679.5

- Flush-mounted letterbox made entirely of stainless steel.
- Quality production Made in Germany by Briefkasten Manufaktur Lippe.
- Letterbox (BH 400x400mm) made of stainless steel 1.4016 (non-rusting magnetic stainless steel), powder-coated in RAL colour of your choice.
- Innovative push-key lock with 2 keys.
- Mail is inserted and removed from the front. Insertion flap with high-quality axle dampers for very quiet mail insertion.
- The letterbox complies with DIN/EN 13724. Insertion size (3.5 cm x 36.0 cm) for C4 across, even large letters fit in here without creasing.
- Removal door opens from top to bottom. So the mail cannot fall towards you.
- Optional name labelling approx. 15-20 mm high.
- Optional house number labelling approx. 70-80mm high.
- Newspaper compartment (BH 400x200mm) made of stainless steel 1.4016 (stainless magnetic stainless steel), powder-coated in RAL of your choice with stainless steel laser inscription "ZEITUNG" (font ARIAL, if name/house number, then the same as your chosen font).
- Newspaper compartment can be opened from bottom to top.
- Plaster cover frame made of stainless steel angle profile 25 x 58 mm, powder-coated in RAL colour.