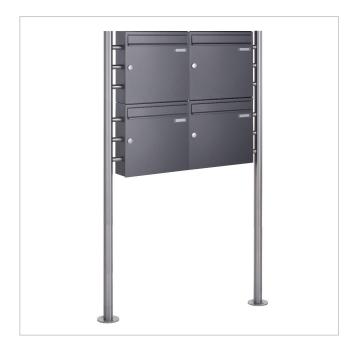

# 4er 2x2 letterbox Design BASIC 381 ST-R - DB703 micaceous iron ore | DB 703 iron mica fine structure matt | 150mm depth | with 4 letterboxes

**Product number** 381-DB703-4-150

# 4-post 2x2 letterbox Design BASIC 381 ST-R - DB703 micaceous iron ore

Modern free-standing letterbox for 4 parties made in Germany by Briefkasten Manufaktur.

The letterboxes are made of galvanised steel, powder-coated in DB703 micaceous iron ore, the stand elements are made of weather-resistant V2A stainless steel, polished. The very high-quality workmanship and the well thought-out concept make this letterbox system our top seller. A rain drainage edge for optimum water protection, a continuous rubber lip for quiet insertion, the solid interchangeable nameplate, a practical post holder and the very robust lock characterise this free-standing letterbox. This letterbox is easy to clean and robust.

Thanks to the design, self-assembly is uncomplicated.

- · 4-post 2x2 letter box made of galvanised steel, powder-coated in DB703 micaceous iron ore
- The system is manufactured by Briefkasten Manufaktur. German quality production "Made in Germany".
- The letterboxes comply with DIN/EN 13724. Insertion size (3.5 cm x 32.5 cm) for C4 landscape, large letters also fit in here without creasing.
- Insertion flaps with sound-absorbing rubber seal for very quiet mail insertion.
- The doors can be opened from left to right.
- Incl. 2 keys with key number, changeable name plate under the flap and post holder for each letterbox.
- Large capacity thanks to optional letterbox depth +50 mm = approx. 17 litres. Suitable for companies and households with very high mail volumes.
- Includes close-fitting rain cover for optimum weather protection.
- The stand elements are made of 42.4 mm V2A stainless steel 1.4301, polished for screw mounting or setting in concrete.