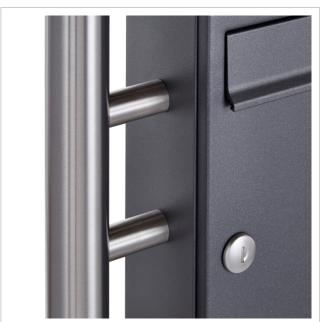

Thanks to the design, self-assembly is uncomplicated.

- · 4-post 2x2 letter box made of galvanised steel, powder-coated in DB703 micaceous iron ore
- The system is manufactured by Briefkasten Manufaktur. German quality production "Made in Germany".
- The letterboxes comply with DIN/EN 13724. Insertion size (3.5 cm x 32.5 cm) for C4 landscape, large letters also fit in here without creasing.
- Insertion flaps with sound-absorbing rubber seal for very quiet mail insertion.
- The doors can be opened from left to right.
- Incl. 2 keys with key number, changeable name plate under the flap and post holder for each letterbox.
- Large capacity thanks to optional letterbox depth +50 mm = approx. 17 litres. Suitable for companies and households with very high mail volumes.
- Includes close-fitting rain cover for optimum weather protection.
- The stand elements are made of 42.4 mm V2A stainless steel 1.4301, polished for screw mounting or setting in concrete.