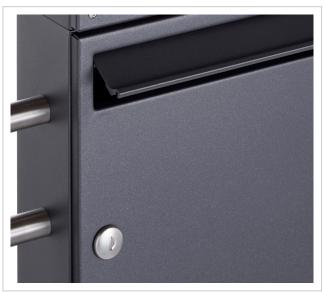

# 4-post 2x2 letterbox Design BASIC 381 ST-R - DB703 micaceous iron ore

Modern free-standing letterbox for 4 parties made in Germany by Briefkasten Manufaktur.

The letterboxes are made of galvanised steel, powder-coated in DB703 micaceous iron ore, the stand elements are made of weather-resistant V2A stainless steel, polished. The very high-quality workmanship and the well thought-out concept make this letterbox system our top seller. A rain drainage edge for optimum water protection, a continuous rubber lip for quiet insertion, the solid interchangeable nameplate, a practical post holder and the very robust lock characterise this free-standing letterbox. This letterbox is easy to clean and robust.

Thanks to the design, self-assembly is uncomplicated.

- · 4-post 2x2 letter box made of galvanised steel, powder-coated in DB703 micaceous iron ore
- The system is manufactured by Briefkasten Manufaktur. German quality production "Made in Germany".
- The letterboxes comply with DIN/EN 13724. Insertion size (3.5 cm x 32.5 cm) for C4 landscape, large letters also fit in here without creasing.
- Insertion flaps with sound-absorbing rubber seal for very quiet mail insertion.
- The doors can be opened from left to right.
- Incl. 2 keys with key number, changeable name plate under the flap and post holder for each letterbox.
- Large capacity thanks to optional letterbox depth +50 mm = approx. 17 litres. Suitable for companies and households with very high mail volumes.
- Includes close-fitting rain cover for optimum weather protection.
- The stand elements are made of 42.4 mm V2A stainless steel 1.4301, polished for screw mounting or setting in concrete.