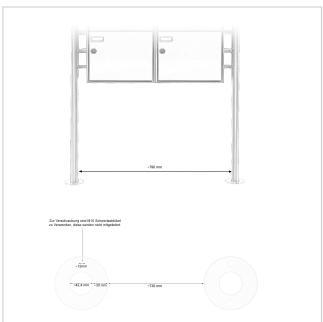

## **Dimensions**

Height of single box in mm330,0Width of single box in mm355,0Capacity in litres12,0 | 17,0Height of letterbox slot in mm35,0Width of letter slot in mm325,0Height of letterbox in mm660,0Width of letterbox system in mm710,0

Overall height in mm 1200.0 | 1500.0 + 70.0 Attached rain roof

 Total width in mm
 535,0

 Depth in mm
 100,0 | 150,0

Weight in kg 18

**Delivery condition** Supplied in blocks, stand elements / letterbox divided