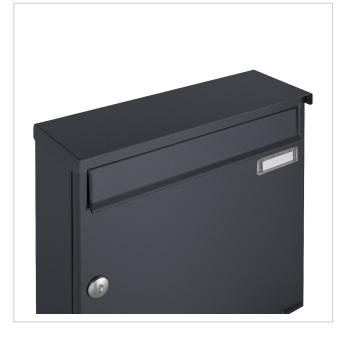

Thanks to the design, self-assembly is uncomplicated.

- · 4-post 2x2 letter box made of galvanised steel, powder-coated in DB703 micaceous iron ore
- The system is manufactured by Briefkasten Manufaktur. German quality production "Made in Germany".
- The letterboxes comply with DIN/EN 13724. Insertion size (3.5 cm x 32.5 cm) for C4 landscape, large letters also fit in here without creasing.
- Insertion flaps with sound-absorbing rubber seal for very quiet mail insertion.
- The doors can be opened from left to right.
- Incl. 2 keys with key number, changeable name plate under the flap and post holder for each letterbox.
- Large capacity thanks to optional letterbox depth +50 mm = approx. 17 litres. Suitable for companies and households with very high mail volumes.
- Includes close-fitting rain cover for optimum weather protection.
- The stand elements are made of 42.4 mm V2A stainless steel 1.4301, polished for screw mounting or setting in concrete.

# **Product properties**

Material Steel, galvanised, Stainless steel V2A 1.4301

Series BASIC

**Number of boxes** with 4 letterboxes

Surface/colour DB 703 iron mica, Brushed

Name labelling Nameplate

Mounting type Free-standing