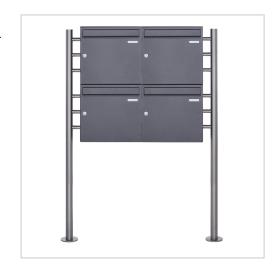

# 4er 2x2 letterbox Design BASIC 381 ST-R - DB703 micaceous iron ore | DB 703 iron mica fine structure matt | 150mm depth | with 4 letterboxes

**Product number** 381-DB703-4-150

# 4-post 2x2 letterbox Design BASIC 381 ST-R - DB703 micaceous iron ore

Modern free-standing letterbox for 4 parties made in Germany by Briefkasten Manufaktur.

The letterboxes are made of galvanised steel, powder-coated in DB703 micaceous iron ore, the stand elements are made of weather-resistant V2A stainless steel, polished. The very high-quality workmanship and the well thought-out concept make this letterbox system our top seller. A rain drainage edge for optimum water protection, a continuous rubber lip for quiet insertion, the solid interchangeable nameplate, a practical post holder and the very robust lock characterise this free-standing letterbox. This letterbox is easy to clean and robust.

Thanks to the design, self-assembly is uncomplicated.

- · 4-post 2x2 letter box made of galvanised steel, powder-coated in DB703 micaceous iron ore
- The system is manufactured by Briefkasten Manufaktur. German quality production "Made in Germany".
- The letterboxes comply with DIN/EN 13724. Insertion size (3.5 cm x 32.5 cm) for C4 landscape, large letters also fit in here without creasing.
- Insertion flaps with sound-absorbing rubber seal for very quiet mail insertion.
- The doors can be opened from left to right.
- Incl. 2 keys with key number, changeable name plate under the flap and post holder for each letterbox.
- Large capacity thanks to optional letterbox depth +50 mm = approx. 17 litres. Suitable for companies and households with very high mail volumes.
- Includes close-fitting rain cover for optimum weather protection.
- The stand elements are made of 42.4 mm V2A stainless steel 1.4301, polished for screw mounting or setting in concrete.

## **Dimensions**

Height of single box in mm330,0Width of single box in mm355,0Capacity in litres12,0 | 17,0Height of letterbox slot in mm35,0Width of letter slot in mm325,0Height of letterbox in mm660,0Width of letterbox system in mm710,0

Overall height in mm 1200.0 | 1500.0 + 70.0 Attached rain roof

 Total width in mm
 535,0

 Depth in mm
 100,0 | 150,0

Weight in kg 18

**Delivery condition** Supplied in blocks, stand elements / letterbox divided