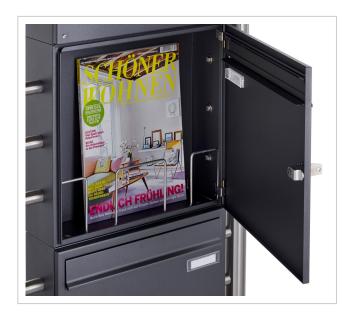

Thanks to the design, self-assembly is uncomplicated.

- · 4-post 2x2 letter box made of galvanised steel, powder-coated in DB703 micaceous iron ore
- The system is manufactured by Briefkasten Manufaktur. German quality production "Made in Germany".
- The letterboxes comply with DIN/EN 13724. Insertion size (3.5 cm x 32.5 cm) for C4 landscape, large letters also fit in here without creasing.
- Insertion flaps with sound-absorbing rubber seal for very quiet mail insertion.
- The doors can be opened from left to right.
- Incl. 2 keys with key number, changeable name plate under the flap and post holder for each letterbox.
- Large capacity thanks to optional letterbox depth +50 mm = approx. 17 litres. Suitable for companies and households with very high mail volumes.
- Includes close-fitting rain cover for optimum weather protection.
- The stand elements are made of 42.4 mm V2A stainless steel 1.4301, polished for screw mounting or setting in concrete.