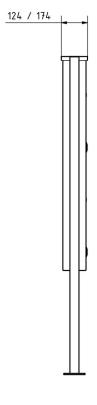

# Dimensions

| Height of single box in mm      | 330,0                                                  |
|---------------------------------|--------------------------------------------------------|
| Width of single box in mm       | 355,0                                                  |
| Capacity in litres              | 12,0   17,0                                            |
| Height of letterbox slot in mm  | 35,0                                                   |
| Width of letter slot in mm      | 325,0                                                  |
| Height of letterbox in mm       | 990,0                                                  |
| Width of letterbox system in mm | 355,0                                                  |
| Overall height in mm            | 1500,0                                                 |
| Total width in mm               | 535,0                                                  |
| Depth in mm                     | 100,0   150,0                                          |
| Weight in kg                    | 24                                                     |
| Delivery condition              | Supplied in blocks, stand elements / letterbox divided |

### Drawing

Briefkasten Manufaktur Lippe GmbH Werler Straße 60 32105 Bad Salzuflen www.briefkasten-manufaktur.de info@briefkasten-manufaktur.de Tel.: +49 5222 807110