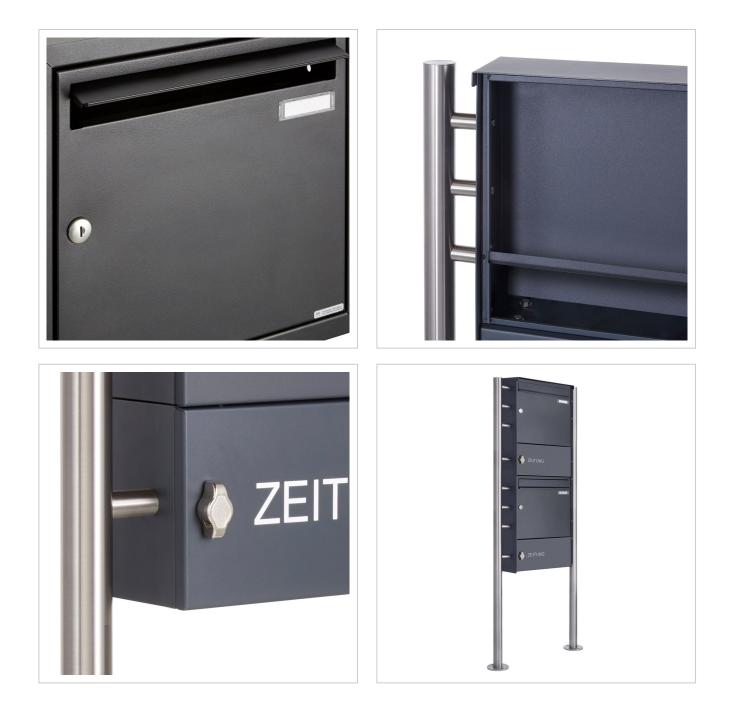

The letterboxes are made of stainless steel V2A, powder-coated in RAL colour, the stand elements are made of weather-resistant stainless steel V2A, polished. The very high-quality workmanship and the well thought-out concept make this free-standing letterbox our top seller. A rain drainage edge for optimum water protection, a continuous rubber lip for quiet insertion, the solid interchangeable nameplate, a practical post holder and the very robust lock characterise this free-standing letterbox. The side panelling with protruding rain cover made of V2A stainless steel offers optimum protection against the weather and guarantees a very long service life.

- 2-post letterboxes made of stainless steel V2A 1.4301 with letterboxes powder-coated in RAL colour.
- The system is manufactured by Briefkasten Manufaktur. German quality production "Made in Germany".
- The letterboxes comply with DIN/EN 13724. Insertion size (3.5 cm x 32.5 cm) for C4 landscape, large letters also fit in here without creasing.
- Insertion flap with sound-absorbing rubber seal for very quiet mail insertion.
- The door can be opened from left to right.
- 2x newspaper compartment with door and toggle lock made of V2A stainless steel, powder-coated in RAL colour. Dimensions: 355x165x100/150mm. Laser inscription "ZEITUNG" in contrasting colour.
- Incl. 2 keys with key number, changeable name plate (type 2) under the flap and post holder.
- Large capacity thanks to optional letterbox depth +50 mm = approx. 17 litres. Suitable for companies and households with very high mail volumes.
- Incl. side cladding + rain cover made of V2A stainless steel, powder-coated in RAL colour.
- The stand elements are made of 42.4 mm V2A stainless steel 1.4301, polished for screw mounting or setting in concrete.

# More images

Briefkasten Manufaktur Lippe GmbH Werler Straße 60 32105 Bad Salzuflen www.briefkasten-manufaktur.de info@briefkasten-manufaktur.de Tel.: +49 5222 807110

Briefkasten Manufaktur Lippe GmbH Werler Straße 60 32105 Bad Salzuflen www.briefkasten-manufaktur.de info@briefkasten-manufaktur.de Tel.: +49 5222 807110