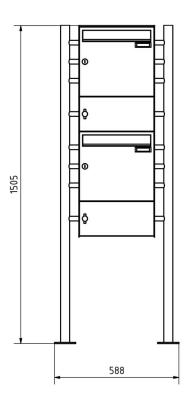

# Dimensions

| Height of single box in mm      | 330,0                                                  |
|---------------------------------|--------------------------------------------------------|
| Width of single box in mm       | 355,0                                                  |
| Capacity in litres              | 12,0   17,0                                            |
| Height of letterbox slot in mm  | 35,0                                                   |
| Width of letter slot in mm      | 325,0                                                  |
| Height of letterbox in mm       | 990,0                                                  |
| Width of letterbox system in mm | 355,0                                                  |
| Overall height in mm            | 1500,0                                                 |
| Total width in mm               | 535,0                                                  |
| Depth in mm                     | 100,0   150,0                                          |
| Weight in kg                    | 24                                                     |
| Delivery condition              | Supplied in blocks, stand elements / letterbox divided |

### Drawing

Briefkasten Manufaktur Lippe GmbH Werler Straße 60 32105 Bad Salzuflen www.briefkasten-manufaktur.de info@briefkasten-manufaktur.de Tel.: +49 5222 807110