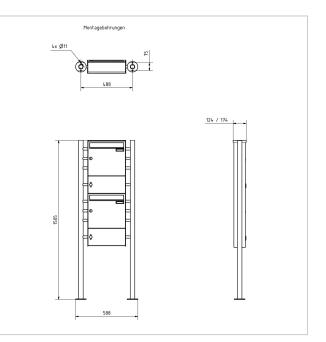

# Dimensions

| Height of single box in mm      | 330,0                                                  |
|---------------------------------|--------------------------------------------------------|
| Width of single box in mm       | 355,0                                                  |
| Capacity in litres              | 12,0   17,0                                            |
| Height of letterbox slot in mm  | 35,0                                                   |
| Width of letter slot in mm      | 325,0                                                  |
| Height of letterbox in mm       | 990,0                                                  |
| Width of letterbox system in mm | 355,0                                                  |
| Overall height in mm            | 1500,0                                                 |
| Total width in mm               | 535,0                                                  |
| Depth in mm                     | 100,0   150,0                                          |
| Weight in kg                    | 24                                                     |
| Delivery condition              | Supplied in blocks, stand elements / letterbox divided |

### Drawing

Briefkasten Manufaktur Lippe GmbH Werler Straße 60 32105 Bad Salzuflen www.briefkasten-manufaktur.de info@briefkasten-manufaktur.de Tel.: +49 5222 807110