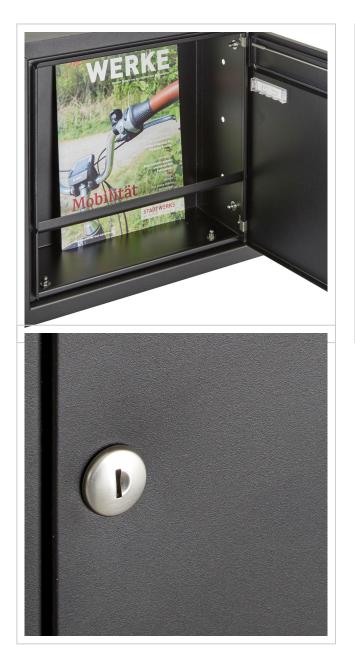

- 2-post letterboxes made of stainless steel V2A 1.4301 with letterboxes powder-coated in RAL colour.
- The system is manufactured by Briefkasten Manufaktur. German quality production "Made in Germany".
- The letterboxes comply with DIN/EN 13724. Insertion size (3.5 cm x 32.5 cm) for C4 landscape, large letters also fit in here without creasing.
- Insertion flap with sound-absorbing rubber seal for very quiet mail insertion.
- The door can be opened from left to right.
- 2x newspaper compartment with door and toggle lock made of V2A stainless steel, powder-coated in RAL colour. Dimensions: 355x165x100/150mm. Laser inscription "ZEITUNG" in contrasting colour.
- Incl. 2 keys with key number, changeable name plate (type 2) under the flap and post holder.
- Large capacity thanks to optional letterbox depth +50 mm = approx. 17 litres. Suitable for companies and households with very high mail volumes.
- Incl. side cladding + rain cover made of V2A stainless steel, powder-coated in RAL colour.
- The stand elements are made of 42.4 mm V2A stainless steel 1.4301, polished for screw mounting or setting in concrete.

#### Important information

The post is only protected from moisture and dirt when it is fully inserted and the flap is closed. Under certain extreme weather conditions, water can still get in (up to 1ccm according to DIN EN 13724). This is not a reason for complaint.

# More images

Briefkasten Manufaktur Lippe GmbH Werler Straße 60 32105 Bad Salzuflen www.briefkasten-manufaktur.de info@briefkasten-manufaktur.de Tel.: +49 5222 807110

Briefkasten Manufaktur Lippe GmbH Werler Straße 60 32105 Bad Salzuflen www.briefkasten-manufaktur.de info@briefkasten-manufaktur.de Tel.: +49 5222 807110