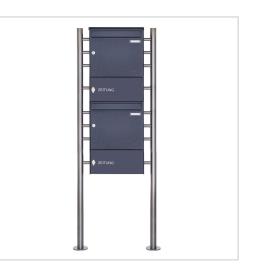

2-piece stainless steel free-standing letterbox Design BASIC Plus 381X ST-R with 2x closed newspaper compartment -RAL of your choice | 150mm depth | ? Colour of your choice | with 2 letterboxes

Product number 381X-2S-ZFG-150

# 2-piece stainless steel free-standing letter box Design BASIC Plus 381X ST-R with 2x closed newspaper compartment - RAL of your choice

High-quality free-standing letterbox with closed newspaper compartment, operated with a toggle lock for 2 parties made in Germany by Briefkasten Manufaktur.

The letterboxes are made of stainless steel V2A, powder-coated in RAL colour, the stand elements are made of weather-resistant stainless steel V2A, polished. The very high-quality workmanship and the well thought-out concept make this free-standing letterbox our top seller. A rain drainage edge for optimum water protection, a continuous rubber lip for quiet insertion, the solid interchangeable nameplate, a practical post holder and the very robust lock characterise this free-standing letterbox. The side panelling with protruding rain cover made of V2A stainless steel offers optimum protection against the weather and guarantees a very long service life.

- 2-post letterboxes made of stainless steel V2A 1.4301 with letterboxes powder-coated in RAL colour.
- The system is manufactured by Briefkasten Manufaktur. German quality production "Made in Germany".
- The letterboxes comply with DIN/EN 13724. Insertion size (3.5 cm x 32.5 cm) for C4 landscape, large letters also fit in here without creasing.
- Insertion flap with sound-absorbing rubber seal for very quiet mail insertion.
- The door can be opened from left to right.
- 2x newspaper compartment with door and toggle lock made of V2A stainless steel, powder-coated in RAL colour. Dimensions: 355x165x100/150mm. Laser inscription "ZEITUNG" in contrasting colour.
- Incl. 2 keys with key number, changeable name plate (type 2) under the flap and post holder.
- Large capacity thanks to optional letterbox depth +50 mm = approx. 17 litres. Suitable for companies and households with very high mail volumes.
- Incl. side cladding + rain cover made of V2A stainless steel, powder-coated in RAL colour.
- The stand elements are made of 42.4 mm V2A stainless steel 1.4301, polished for screw mounting or setting in concrete.