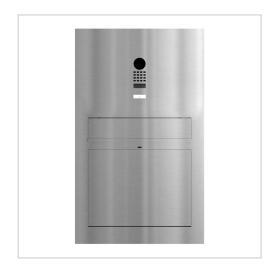

# Design flush-mounted letterbox GRIMM polished stainless steel with DoorBird video intercom system | DoorBird | Top | Stainless steel, ground | Flush-mounted

Product number 562-UP-SPO-1-VA-DB

# Design letterbox <sup>GRIMM®</sup> with DoorBird video intercom - A masterpiece of letterbox manufacturing

The GRIMM flush-mounted designer letterbox combines modern design with first-class workmanship - ideal for discerning builders and architects looking for an elegant solution for integrating DoorBird. Manufactured from high-quality stainless steel and completely "Made in Germany" by the letterbox manufacturer Lippe, this model stands for durability, functionality and a stylish look. The polished front panel made of 2 mm stainless steel V2A (#########\_0\_\_) impresses with its timeless appearance and high corrosion resistance.

At the centre of this system is the DoorBird IP Video Door Station D2100E or D1100E, which can be optimally integrated into modern smart home solutions. It offers live video transmission, intercom function and mobile control via the DoorBird app. Whether at home or on the move - you can see and speak to visitors at your front door at any time using your smartphone. Classic components such as doorbells, electric door openers or gate operators can be easily integrated and controlled via the system.

The GRIMM® letterbox is not only a visual highlight, but also at the forefront in terms of functionality and quality. Thanks to the innovative push-key lock, the letterbox can be operated easily and conveniently with one hand. Open the door with one push and close the door without using a key. The lock is optimally protected from the weather. The letterbox also offers an intelligent removal system: the door opens from top to bottom, ensuring that the mail remains securely in the box and cannot fall towards you. Mail is also conveniently inserted from the front, with high-quality axle dampers ensuring that the flap closes gently. The GRIMM is particularly unique thanks to its double box system: the flush-mounted box can be installed during the shell construction phase, while the front panel is only fitted once the construction work has been completed - for maximum flexibility in the future and protection from dirt and dust during the construction phase. The plaster box is made of stainless steel and has pre-punched cable inlets on all sides to allow easy electrical installation.