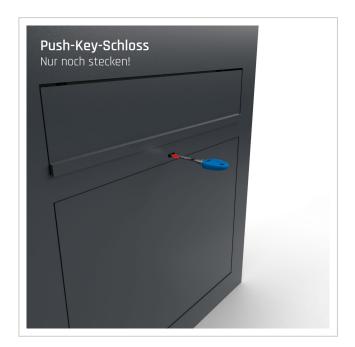

The GRIMM® letterbox is not only a visual highlight, but also at the forefront in terms of functionality and quality. Thanks to the innovative push-key lock, the letterbox can be operated easily and conveniently with one hand. Open the door with one push and close the door without using a key. The lock is optimally protected from the weather. The letterbox also offers an intelligent removal system: the door opens from top to bottom, ensuring that the mail remains securely in the box and cannot fall towards you. Mail is also conveniently inserted from the front, with high-quality axle dampers ensuring that the flap closes gently. The GRIMM is particularly unique thanks to its double box system: the flush-mounted box can be installed during the shell construction phase, while the front panel is only fitted once the construction work has been completed - for maximum flexibility in the future and protection from dirt and dust during the construction phase. The plaster box is made of stainless steel and has pre-punched cable inlets on all sides to allow easy electrical installation.

- High-quality letterbox made entirely of stainless steel for flush mounting.
- Front panel made of 2 mm stainless steel V2A 1.4301, polished.
- Quality production Made in Germany by Briefkasten Manufaktur Lippe.
- Integrated DoorBird IP video door station modern door communication with your mobile phone. Compatible with many smart home systems & existing home technology.
- Innovative push-key lock including 2 keys with key number, convenient locking without a key, optimally protected from the weather.
- The removal door with opening limiter opens from top to bottom to prevent mail from falling towards you.
- Front mail slot with high-quality axle dampers for very quiet mail insertion.
- DIN/EN 13724-compliant letterbox, insertion size (3.5 cm x 32.5 cm) for C4 landscape even large letters remain intact. Additional stainless steel removal protection integrated.
- Optimum weather protection thanks to offset cover.
- Double box system: Ideal for flush mounting. The cover can be easily installed once the construction work is complete.
- Plaster box made of stainless steel ######## (stainless, magnetic stainless steel) with pre-punched cable inlets on all sides.