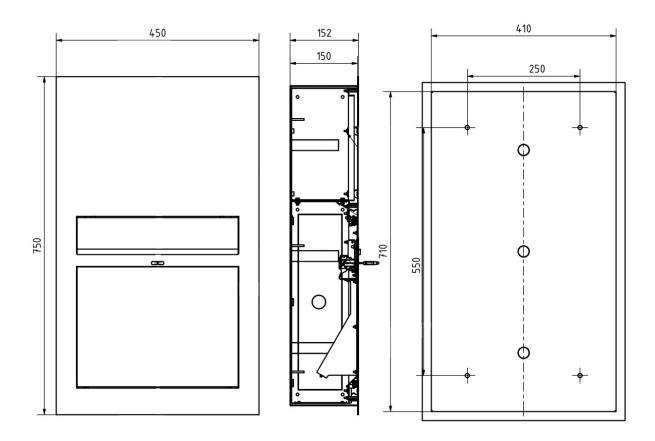

#### **Dimensions**

Height of single box in mm 460,0
Width of single box in mm 410,0
Capacity in litres 26,0
Height of letterbox slot in mm 35,0
Width of letter slot in mm 325,0

**Height of letterbox in mm** External dimension 750.0 | installation dimension 710.0 **Width of letterbox system in mm** External dimension 450.0 | installation dimension 410.0

Depth in mm150,0Weight in kg19

**Delivery condition** Delivery is assembled

#### Drawing