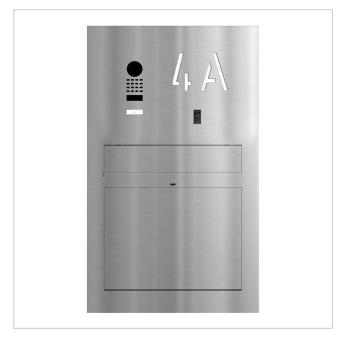

# Design letterbox <sup>GRIMM®</sup> with DoorBird video intercom - A masterpiece of letterbox manufacturing

The GRIMM flush-mounted designer letterbox combines modern design with first-class workmanship - ideal for discerning builders and architects looking for an elegant solution for integrating DoorBird. Manufactured from high-quality stainless steel and completely "Made in Germany" by the letterbox manufacturer Lippe, this model stands for durability, functionality and a stylish look. The polished front panel made of 2 mm stainless steel V2A (#########\_0\_\_) impresses with its timeless appearance and high corrosion resistance.

- High-quality letterbox made entirely of stainless steel for flush mounting.
- Front panel made of 2 mm stainless steel V2A 1.4301, polished.
- Quality production Made in Germany by Briefkasten Manufaktur Lippe.
- Integrated DoorBird IP video door station modern door communication with your mobile phone. Compatible with many smart home systems & existing home technology.
- Innovative push-key lock including 2 keys with key number, convenient locking without a key, optimally protected from the weather.
- The removal door with opening limiter opens from top to bottom to prevent mail from falling towards you.
- Front mail slot with high-quality axle dampers for very quiet mail insertion.
- DIN/EN 13724-compliant letterbox, insertion size (3.5 cm x 32.5 cm) for C4 landscape even large letters remain intact. Additional stainless steel removal protection integrated.
- Optimum weather protection thanks to offset cover.
- Double box system: Ideal for flush mounting. The cover can be easily installed once the construction work is complete.
- Plaster box made of stainless steel ######## (stainless, magnetic stainless steel) with pre-punched cable inlets on all sides.

## **Product properties**

Series GRIMM
Connection technology 2-wire, LAN
Number of bell push buttons 1 button

Functions Camera, Intercom, Fingerprint, Keypad

Functional box prepared for DoorBird

manufacturer

Material Stainless steel V2A 1.4301, Stainless steel 1.4016 (non-rusting magnetic stainless

steel

House number as laser engraving, House number as laser cut, illuminated

Name labellingLaser-engravedRemoval of mailOn the frontNumber of boxeswith 1 letterboxSurface/colourBrushed