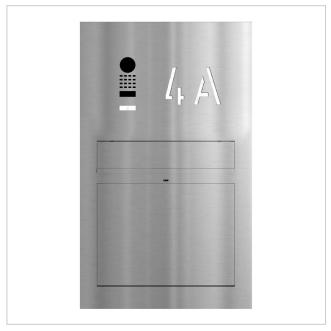

# Design letterbox <sup>GRIMM®</sup> with DoorBird video intercom - A masterpiece of letterbox manufacturing

The GRIMM flush-mounted designer letterbox combines modern design with first-class workmanship - ideal for discerning builders and architects looking for an elegant solution for integrating DoorBird. Manufactured from high-quality stainless steel and completely "Made in Germany" by the letterbox manufacturer Lippe, this model stands for durability, functionality and a stylish look. The polished front panel made of 2 mm stainless steel V2A (#########\_0\_\_) impresses with its timeless appearance and high corrosion resistance.

- High-quality letterbox made entirely of stainless steel for flush mounting.
- Front panel made of 2 mm stainless steel V2A 1.4301, polished.
- Quality production Made in Germany by Briefkasten Manufaktur Lippe.
- Integrated DoorBird IP video door station modern door communication with your mobile phone. Compatible with many smart home systems & existing home technology.
- Innovative push-key lock including 2 keys with key number, convenient locking without a key, optimally protected from the weather.
- The removal door with opening limiter opens from top to bottom to prevent mail from falling towards you.
- Front mail slot with high-quality axle dampers for very quiet mail insertion.
- DIN/EN 13724-compliant letterbox, insertion size (3.5 cm x 32.5 cm) for C4 landscape even large letters remain intact. Additional stainless steel removal protection integrated.
- Optimum weather protection thanks to offset cover.
- Double box system: Ideal for flush mounting. The cover can be easily installed once the construction work is complete.
- Plaster box made of stainless steel ######## (stainless, magnetic stainless steel) with pre-punched cable inlets on all sides.

## **Product properties**

Series GRIMM
Connection technology 2-wire, LAN
Number of bell push buttons 1 button

Functions Camera, Intercom, Fingerprint, Keypad

Functional box prepared for DoorBird

manufacturer

Material Stainless steel V2A 1.4301, Stainless steel 1.4016 (non-rusting magnetic stainless

steel

House number as laser engraving, House number as laser cut, illuminated

Name labellingLaser-engravedRemoval of mailOn the frontNumber of boxeswith 1 letterboxSurface/colourBrushed