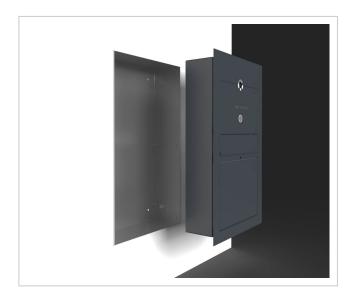

The GRIMM® letterbox is not only a visual highlight, but also at the forefront in terms of functionality and quality. Thanks to the innovative push-key lock, the letterbox can be operated easily and conveniently with one hand. Open the door with one push and close the door without using a key. The lock is optimally protected from the weather. The letterbox also offers an intelligent removal system: the door opens from top to bottom, ensuring that the mail remains securely in the box and cannot fall towards you. Mail is also conveniently inserted from the front, with high-quality axle dampers ensuring that the flap closes gently. The GRIMM is particularly unique thanks to its double box system: the flush-mounted box can be installed during the shell construction phase, while the front panel is only fitted once the construction work has been completed - for maximum flexibility in the future and protection from dirt and dust during the construction phase. The plaster box is made of stainless steel and has pre-punched cable inlets on all sides to allow easy electrical installation.