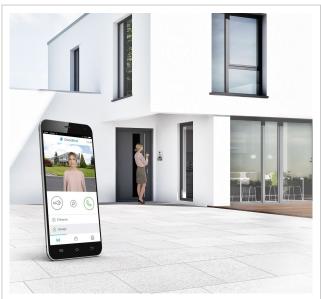

At the centre of this system is the DoorBird IP Video Door Station D2100E or D1100E, which can be optimally integrated into modern smart home solutions. It offers live video transmission, intercom function and mobile control via the DoorBird app. Whether at home or on the move - you can see and speak to visitors at your front door at any time using your smartphone. Classic components such as doorbells, electric door openers or gate operators can be easily integrated and controlled via the system.