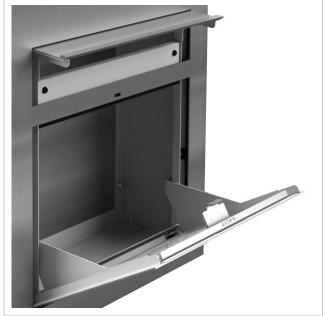

The GRIMM® letterbox is not only a visual highlight, but also at the forefront in terms of functionality and quality. Thanks to the innovative push-key lock, the letterbox can be operated easily and conveniently with one hand. Open the door with one push and close the door without using a key. The lock is optimally protected from the weather. The letterbox also offers an intelligent removal system: the door opens from top to bottom, ensuring that the mail remains securely in the box and cannot fall towards you. Mail is also conveniently inserted from the front, with high-quality axle dampers ensuring that the flap closes gently. The GRIMM is particularly unique thanks to its double box system: the flush-mounted box can be installed during the shell construction phase, while the front panel is only fitted once the construction work has been completed - for maximum flexibility in the future and protection from dirt and dust during the construction phase. The plaster box is made of stainless steel and has pre-punched cable inlets on all sides to allow easy electrical installation.

- High-quality letterbox made entirely of stainless steel for flush mounting.
- Front panel made of 2 mm stainless steel V2A 1.4301, polished.
- Quality production Made in Germany by Briefkasten Manufaktur Lippe.
- Integrated DoorBird IP video door station modern door communication with your mobile phone. Compatible with many smart home systems & existing home technology.
- Innovative push-key lock including 2 keys with key number, convenient locking without a key, optimally protected from the weather.
- The removal door with opening limiter opens from top to bottom to prevent mail from falling towards you.
- Front mail slot with high-quality axle dampers for very quiet mail insertion.
- DIN/EN 13724-compliant letterbox, insertion size (3.5 cm x 32.5 cm) for C4 landscape even large letters remain intact. Additional stainless steel removal protection integrated.
- Optimum weather protection thanks to offset cover.
- Double box system: Ideal for flush mounting. The cover can be easily installed once the construction work is complete.
- Plaster box made of stainless steel ######## (stainless, magnetic stainless steel) with pre-punched cable inlets on all sides.