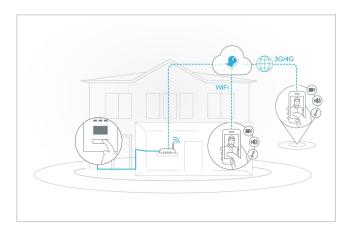

At the centre of this system is the DoorBird IP Video Door Station D2100E or D1100E, which can be optimally integrated into modern smart home solutions. It offers live video transmission, intercom function and mobile control via the DoorBird app. Whether at home or on the move - you can see and speak to visitors at your front door at any time using your smartphone. Classic components such as doorbells, electric door openers or gate operators can be easily integrated and controlled via the system.