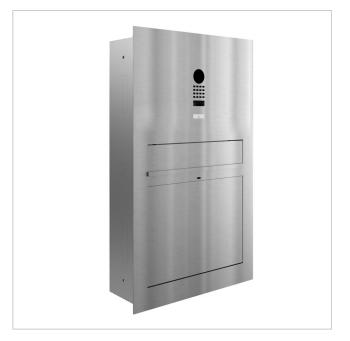

# Design flush-mounted letterbox GRIMM polished stainless steel with DoorBird video intercom system | DoorBird | Top | Stainless steel, ground | Flush-mounted

Product number 562-UP-SPO-1-VA-DB

# Design letterbox <sup>GRIMM®</sup> with DoorBird video intercom - A masterpiece of letterbox manufacturing

The GRIMM flush-mounted designer letterbox combines modern design with first-class workmanship - ideal for discerning builders and architects looking for an elegant solution for integrating DoorBird. Manufactured from high-quality stainless steel and completely "Made in Germany" by the letterbox manufacturer Lippe, this model stands for durability, functionality and a stylish look. The polished front panel made of 2 mm stainless steel V2A (#########\_0\_\_) impresses with its timeless appearance and high corrosion resistance.

At the centre of this system is the DoorBird IP Video Door Station D2100E or D1100E, which can be optimally integrated into modern smart home solutions. It offers live video transmission, intercom function and mobile control via the DoorBird app. Whether at home or on the move - you can see and speak to visitors at your front door at any time using your smartphone. Classic components such as doorbells, electric door openers or gate operators can be easily integrated and controlled via the system.

The GRIMM® letterbox is not only a visual highlight, but also at the forefront in terms of functionality and quality. Thanks to the innovative push-key lock, the letterbox can be operated easily and conveniently with one hand. Open the door with one push and close the door without using a key. The lock is optimally protected from the weather. The letterbox also offers an intelligent removal system: the door opens from top to bottom, ensuring that the mail remains securely in the box and cannot fall towards you. Mail is also conveniently inserted from the front, with high-quality axle dampers ensuring that the flap closes gently. The GRIMM is particularly unique thanks to its double box system: the flush-mounted box can be installed during the shell construction phase, while the front panel is only fitted once the construction work has been completed - for maximum flexibility in the future and protection from dirt and dust during the construction phase. The plaster box is made of stainless steel and has pre-punched cable inlets on all sides to allow easy electrical installation.