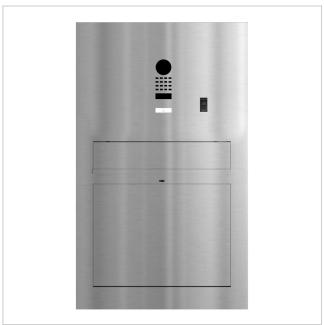

# Design letterbox <sup>GRIMM®</sup> with DoorBird video intercom - A masterpiece of letterbox manufacturing

The GRIMM flush-mounted designer letterbox combines modern design with first-class workmanship - ideal for discerning builders and architects looking for an elegant solution for integrating DoorBird. Manufactured from high-quality stainless steel and completely "Made in Germany" by the letterbox manufacturer Lippe, this model stands for durability, functionality and a stylish look. The polished front panel made of 2 mm stainless steel V2A (#########\_0\_\_) impresses with its timeless appearance and high corrosion resistance.

At the centre of this system is the DoorBird IP Video Door Station D2100E or D1100E, which can be optimally integrated into modern smart home solutions. It offers live video transmission, intercom function and mobile control via the DoorBird app. Whether at home or on the move - you can see and speak to visitors at your front door at any time using your smartphone. Classic components such as doorbells, electric door openers or gate operators can be easily integrated and controlled via the system.

- High-quality letterbox made entirely of stainless steel for flush mounting.
- Front panel made of 2 mm stainless steel V2A 1.4301, polished.
- Quality production Made in Germany by Briefkasten Manufaktur Lippe.
- Integrated DoorBird IP video door station modern door communication with your mobile phone. Compatible with many smart home systems & existing home technology.
- Innovative push-key lock including 2 keys with key number, convenient locking without a key, optimally protected from the weather.
- The removal door with opening limiter opens from top to bottom to prevent mail from falling towards you.
- Front mail slot with high-quality axle dampers for very quiet mail insertion.
- DIN/EN 13724-compliant letterbox, insertion size (3.5 cm x 32.5 cm) for C4 landscape even large letters remain intact. Additional stainless steel removal protection integrated.
- Optimum weather protection thanks to offset cover.
- Double box system: Ideal for flush mounting. The cover can be easily installed once the construction work is complete.
- Plaster box made of stainless steel ######## (stainless, magnetic stainless steel) with pre-punched cable inlets on all sides.