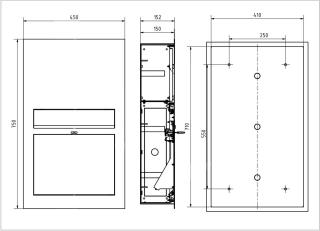

#### **Dimensions**

Height of single box in mm 460,0
Width of single box in mm 410,0
Capacity in litres 26,0
Height of letterbox slot in mm 35,0
Width of letter slot in mm 325,0

**Height of letterbox in mm** External dimension 750.0 | installation dimension 710.0 **Width of letterbox system in mm** External dimension 450.0 | installation dimension 410.0

Depth in mm150,0Weight in kg19

**Delivery condition** Delivery is assembled

#### Drawing